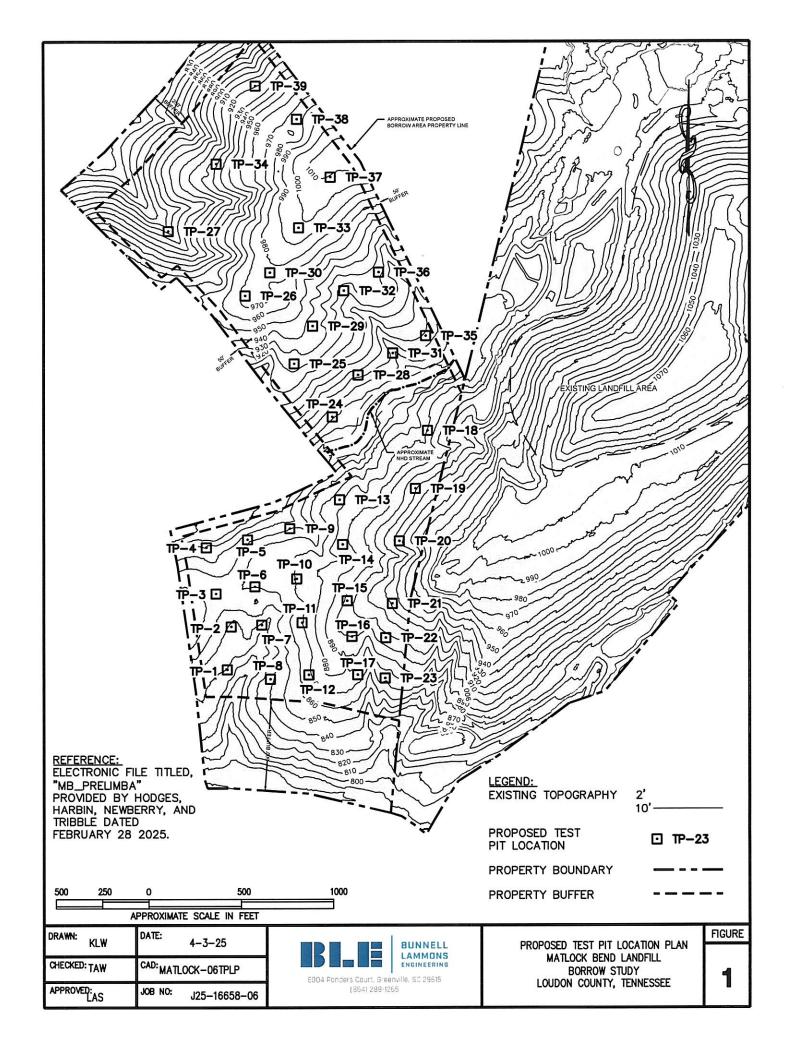

o recognizable to anchor bolt saddle mounting area.
- 4. Sidewalls have mild scale build-up.
- 5. Overall condition of the tank interior is good.













#### **PIPING**

Overflow:

Location:

**Exterior Piping** 

Pipe Size:

Pipe Type:

Sch. 80 PVC

Screen Installed:

No

Flapper Installed:

Yes

Pipe Brackets:

Good

Overall Condition:

Good

Inlet:

4" Stainless Steel

**Common Inlet/Outlet:** 

Outlet:

4" Stainless Steel with Vortex Breaker

Silt Stop:

Yes

Drain:

No

















#### **RECOMMENDED MAINTENANCE:**

- 1. Reseal roof panels.
- 2. Remove and replace anchor bolts.
- 3. Replace target board tape.
- 4. Reattach inlet pipe.
- 5. Install patch plate over level indicator nozzle penetration.

Report Prepared By: Alex Chartrau

Date: May 23, 2025



























MATLOCK BEND LANDFILL REPUBLIC SERVICES, INC.

LOUDON COUNTY, TENNESSEE

**ENVIRONMENTAL CONSULTANTS** 



DATE: 06-06-2025



July 2, 2025

Loudon County Solid Waste Disposal Commission Attn: Chief Deputy Clerk 101 Mulberry Street Suite 203 Loudon, TN 37774

#### Dear Trustee:

Pursuant to Section 10.6 and 10.7 of the Sanitary Landfill Operation Agreement between Loudon and Santek as of July 1, 2007, Second Amendment Section 10.6 dated July 12, 2022, Santek agreed to pay the Commission a host fee and security fee as defined in the agreement. The following recap reflects the calculation for the period of June 2025:

#### Host Fees (Greater of below)

| Total Tip Fees Billed | \$491,126.32 | Total Tonnage Received | 15,461.96   |
|-----------------------|--------------|---------------