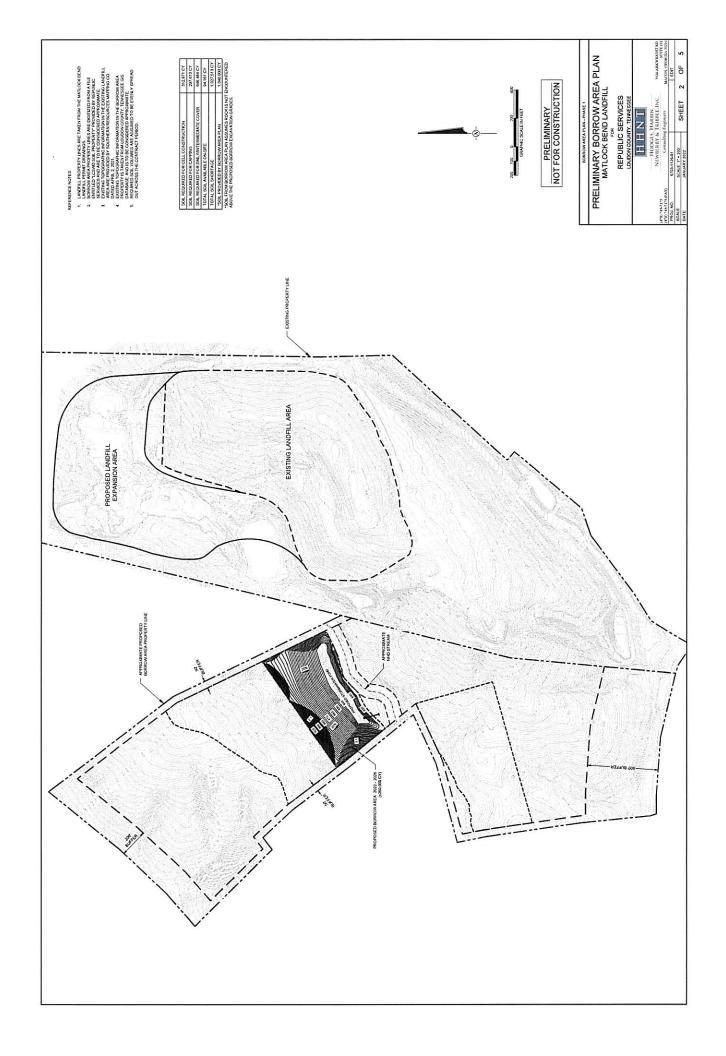

.
- 3. No recognizable to anchor bolt saddle mounting area.
- 4. Sidewalls have mild scale build-up.
- 5. Overall condition of the tank interior is good.













#### **PIPING**

Overflow:

Location:

**Exterior Piping** 

Pipe Size:

Pipe Type:

Sch. 80 PVC

Screen Installed:

No

Flapper Installed:

Yes

Pipe Brackets:

Good

Overall Condition:

Good

Inlet:

4" Stainless Steel

**Common Inlet/Outlet:** 

Outlet:

4" Stainless Steel with Vortex Breaker

Silt Stop:

Yes

Drain:

No

















#### **RECOMMENDED MAINTENANCE:**

- 1. Reseal roof panels.
- 2. Remove and replace anchor bolts.
- 3. Replace target board tape.
- 4. Reattach inlet pipe.
- 5. Install patch plate over level indicator nozzle penetration.

Report Prepared By: Alex Chartrau

Date: May 23, 2025



























MATLOCK BEND LANDFILL REPUBLIC SERVICES, INC.

LOUDON COUNTY, TENNESSEE

**ENVIRONMENTAL CONSULTANTS** 



DATE: 06-06-2025



July 2, 2025

Loudon County Solid Waste Disposal Commission Attn: Chief Deputy Clerk 101 Mulberry Street Suite 203 Loudon, TN 37774

#### Dear Trustee:

Pursuant to Section 10.6 and 10.7 of the Sanitary Landfill Operation Agreement between Loudon and Santek as of July 1, 2007, Second Amendment Section 10.6 dated July 12, 2022, Santek agreed to pay the Commission a host fee and security fee as defined in the agreement. The following recap reflects the calculation for the period of June 2025:

#### Host Fees (Greater of below)

| Total Tip Fees Billed | \$491,126.32 | Total Tonnage Received | 15,461.96   |
|-----------------------|--------------|-------