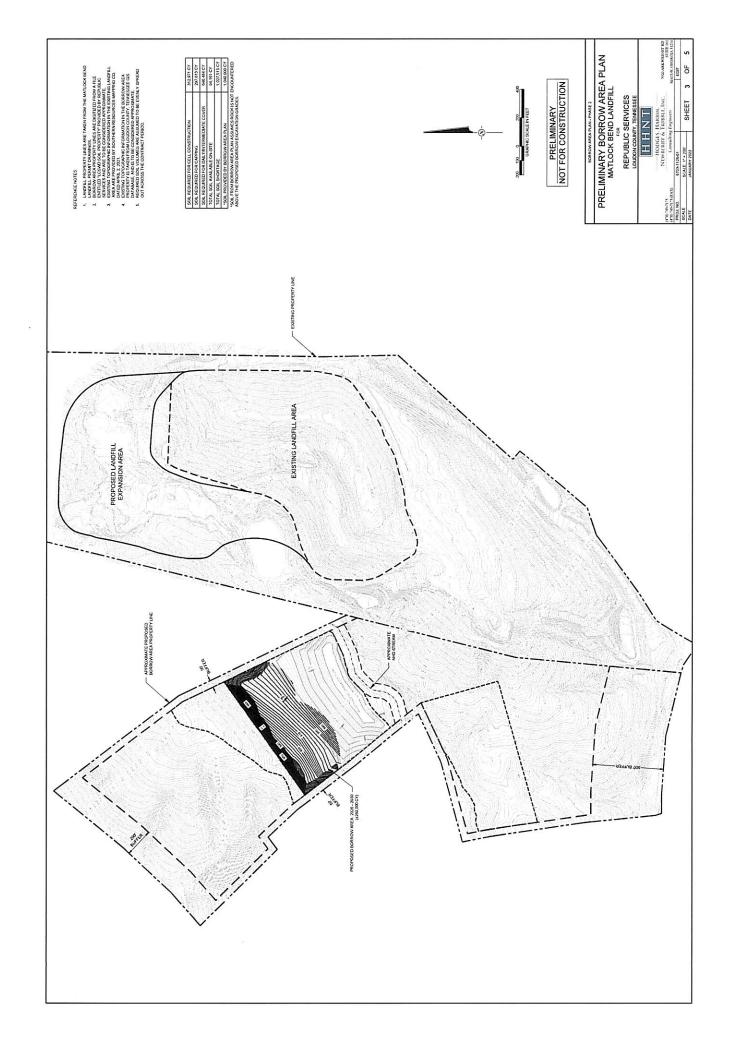

- 3. No recognizable to anchor bolt saddle mounting area.
- 4. Sidewalls have mild scale build-up.
- 5. Overall condition of the tank interior is good.













#### **PIPING**

Overflow:

Location:

**Exterior Piping** 

Pipe Size:

Pipe Type:

Sch. 80 PVC

Screen Installed:

No

Flapper Installed:

Yes

Pipe Brackets:

Good

Overall Condition:

Good

Inlet:

4" Stainless Steel

**Common Inlet/Outlet:** 

Outlet:

4" Stainless Steel with Vortex Breaker

Silt Stop:

Yes

Drain:

No

















#### **RECOMMENDED MAINTENANCE:**

- 1. Reseal roof panels.
- 2. Remove and replace anchor bolts.
- 3. Replace target board tape.
- 4. Reattach inlet pipe.
- 5. Install patch plate over level indicator nozzle penetration.

Report Prepared By: Alex Chartrau

Date: May 23, 2025



























MATLOCK BEND LANDFILL REPUBLIC SERVICES, INC.

LOUDON COUNTY, TENNESSEE

**ENVIRONMENTAL CONSULTANTS** 



DATE: 06-06-2025



July 2, 2025

Loudon County Solid Waste Disposal Commission Attn: Chief Deputy Clerk 101 Mulberry Street Suite 203 Loudon, TN 37774

#### Dear Trustee:

Pursuant to Section 10.6 and 10.7 of the Sanitary Landfill Operation Agreement between Loudon and Santek as of July 1, 2007, Second Amendment Section 10.6 dated July 12, 2022, Santek agreed to pay the Commission a host fee and security fee as defined in the agreement. The following recap reflects the calculation for the period of June 2025:

#### Host Fees (Greater of below)

| Total Tip Fees Billed | \$491,126.32 | Total Tonnage Received | 15,461.96   |
|-----------------------|--------------|---------