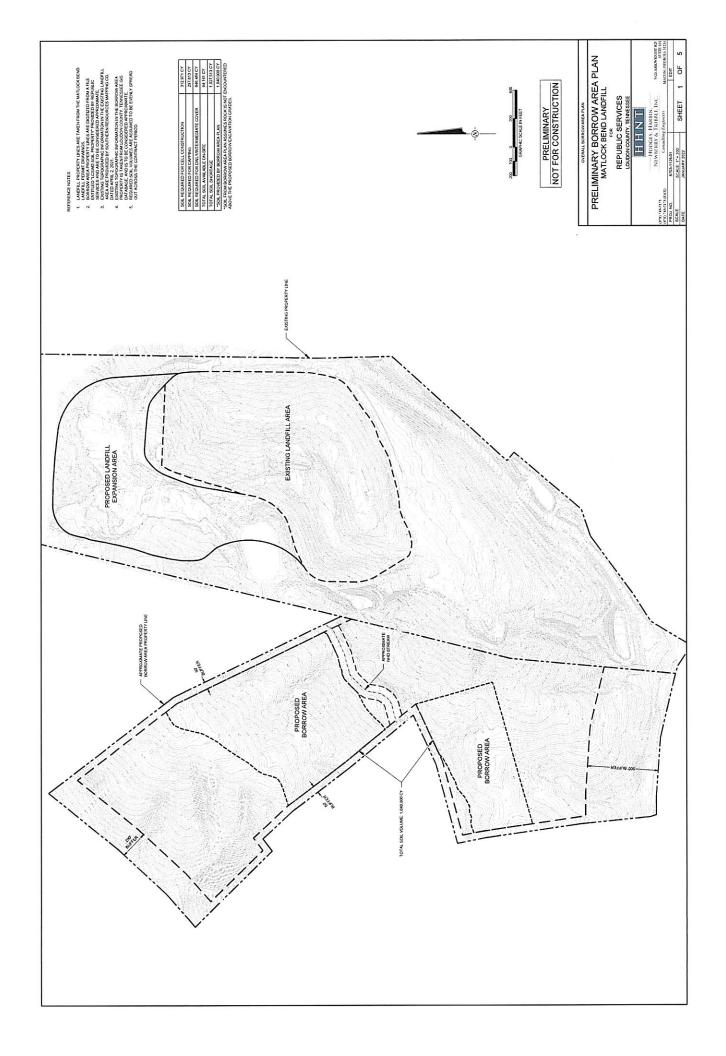

ls.
- 3. No recognizable to anchor bolt saddle mounting area.
- 4. Sidewalls have mild scale build-up.
- 5. Overall condition of the tank interior is good.













#### **PIPING**

Overflow:

Location:

**Exterior Piping** 

Pipe Size:

Pipe Type:

Sch. 80 PVC

Screen Installed:

No

Flapper Installed:

Yes

Pipe Brackets:

Good

Overall Condition:

Good

Inlet:

4" Stainless Steel

**Common Inlet/Outlet:** 

Outlet:

4" Stainless Steel with Vortex Breaker

Silt Stop:

Yes

Drain:

No

















#### **RECOMMENDED MAINTENANCE:**

- 1. Reseal roof panels.
- 2. Remove and replace anchor bolts.
- 3. Replace target board tape.
- 4. Reattach inlet pipe.
- 5. Install patch plate over level indicator nozzle penetration.

Report Prepared By: Alex Chartrau

Date: May 23, 2025



























MATLOCK BEND LANDFILL REPUBLIC SERVICES, INC.

LOUDON COUNTY, TENNESSEE

**ENVIRONMENTAL CONSULTANTS** 



DATE: 06-06-2025



July 2, 2025

Loudon County Solid Waste Disposal Commission Attn: Chief Deputy Clerk 101 Mulberry Street Suite 203 Loudon, TN 37774

#### Dear Trustee:

Pursuant to Section 10.6 and 10.7 of the Sanitary Landfill Operation Agreement between Loudon and Santek as of July 1, 2007, Second Amendment Section 10.6 dated July 12, 2022, Santek agreed to pay the Commission a host fee and security fee as defined in the agreement. The following recap reflects the calculation for the period of June 2025:

#### Host Fees (Greater of below)

| Total Tip Fees Billed | \$491,126.32 | Total Tonnage Received | 15,461.96   |
|-----------------------|--------------|-----