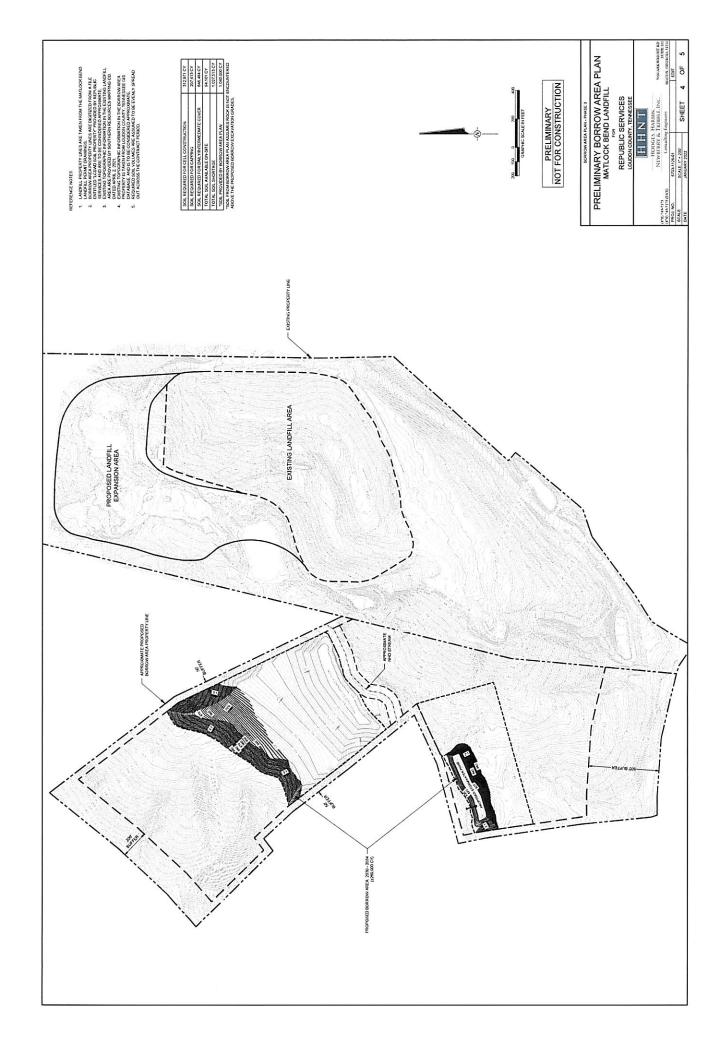

3. No recognizable to anchor bolt saddle mounting area.
- 4. Sidewalls have mild scale build-up.
- 5. Overall condition of the tank interior is good.













#### **PIPING**

Overflow:

Location:

**Exterior Piping** 

Pipe Size:

Pipe Type:

Sch. 80 PVC

Screen Installed:

No

Flapper Installed:

Yes

Pipe Brackets:

Good

Overall Condition:

Good

Inlet:

4" Stainless Steel

**Common Inlet/Outlet:** 

Outlet:

4" Stainless Steel with Vortex Breaker

Silt Stop:

Yes

Drain:

No

















#### **RECOMMENDED MAINTENANCE:**

- 1. Reseal roof panels.
- 2. Remove and replace anchor bolts.
- 3. Replace target board tape.
- 4. Reattach inlet pipe.
- 5. Install patch plate over level indicator nozzle penetration.

Report Prepared By: Alex Chartrau

Date: May 23, 2025



























MATLOCK BEND LANDFILL REPUBLIC SERVICES, INC.

LOUDON COUNTY, TENNESSEE

**ENVIRONMENTAL CONSULTANTS** 



DATE: 06-06-2025



July 2, 2025

Loudon County Solid Waste Disposal Commission Attn: Chief Deputy Clerk 101 Mulberry Street Suite 203 Loudon, TN 37774

#### Dear Trustee:

Pursuant to Section 10.6 and 10.7 of the Sanitary Landfill Operation Agreement between Loudon and Santek as of July 1, 2007, Second Amendment Section 10.6 dated July 12, 2022, Santek agreed to pay the Commission a host fee and security fee as defined in the agreement. The following recap reflects the calculation for the period of June 2025:

#### Host Fees (Greater of below)

| Total Tip Fees Billed | \$491,126.32 | Total Tonnage Received | 15,461.96   |
|-----------------------|--------------|-----------