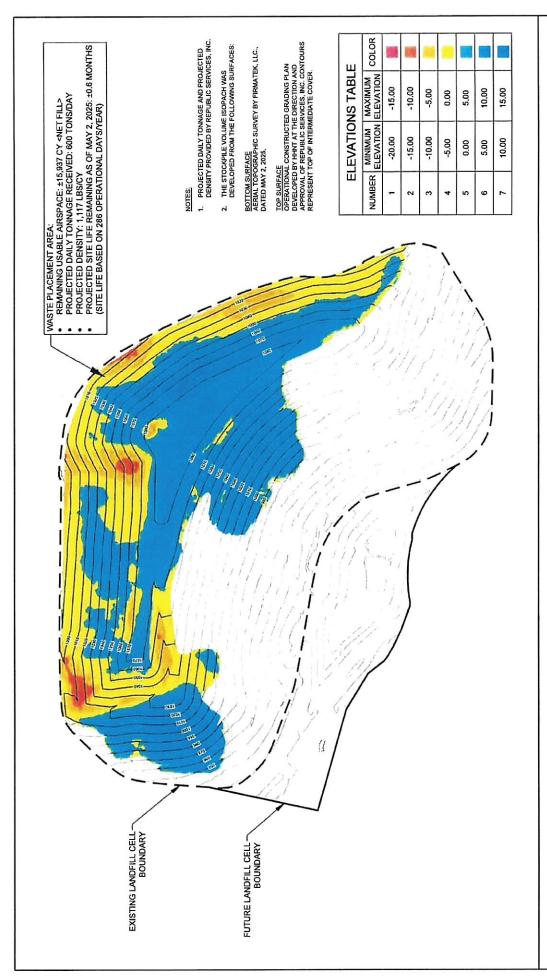

recognizable to anchor bolt saddle mounting area.
- 4. Sidewalls have mild scale build-up.
- 5. Overall condition of the tank interior is good.













#### **PIPING**

Overflow:

Location:

**Exterior Piping** 

Pipe Size:

Pipe Type:

Sch. 80 PVC

Screen Installed:

No

Flapper Installed:

Yes

Pipe Brackets:

Good

Overall Condition:

Good

Inlet:

4" Stainless Steel

**Common Inlet/Outlet:** 

Outlet:

4" Stainless Steel with Vortex Breaker

Silt Stop:

Yes

Drain:

No

















#### **RECOMMENDED MAINTENANCE:**

- 1. Reseal roof panels.
- 2. Remove and replace anchor bolts.
- 3. Replace target board tape.
- 4. Reattach inlet pipe.
- 5. Install patch plate over level indicator nozzle penetration.

Report Prepared By: Alex Chartrau

Date: May 23, 2025



























MATLOCK BEND LANDFILL REPUBLIC SERVICES, INC.

LOUDON COUNTY, TENNESSEE

**ENVIRONMENTAL CONSULTANTS** 



DATE: 06-06-2025



July 2, 2025

Loudon County Solid Waste Disposal Commission Attn: Chief Deputy Clerk 101 Mulberry Street Suite 203 Loudon, TN 37774

#### Dear Trustee:

Pursuant to Section 10.6 and 10.7 of the Sanitary Landfill Operation Agreement between Loudon and Santek as of July 1, 2007, Second Amendment Section 10.6 dated July 12, 2022, Santek agreed to pay the Commission a host fee and security fee as defined in the agreement. The following recap reflects the calculation for the period of June 2025:

#### Host Fees (Greater of below)

| Total Tip Fees Billed | \$491,126.32 | Total Tonnage Received | 15,461.96   |
|-----------------------|--------------|-----------------