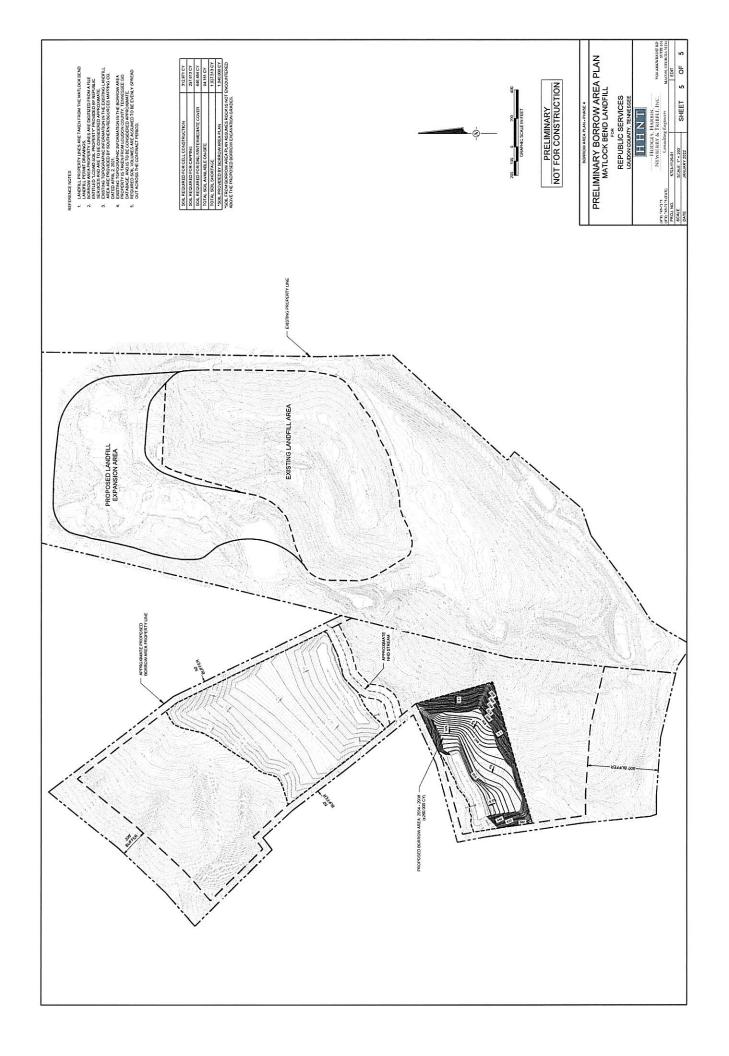

No recognizable to anchor bolt saddle mounting area.
- 4. Sidewalls have mild scale build-up.
- 5. Overall condition of the tank interior is good.













#### **PIPING**

Overflow:

Location:

**Exterior Piping** 

Pipe Size:

Pipe Type:

Sch. 80 PVC

Screen Installed:

No

Flapper Installed:

Yes

Pipe Brackets:

Good

Overall Condition:

Good

Inlet:

4" Stainless Steel

**Common Inlet/Outlet:** 

Outlet:

4" Stainless Steel with Vortex Breaker

Silt Stop:

Yes

Drain:

No

















#### **RECOMMENDED MAINTENANCE:**

- 1. Reseal roof panels.
- 2. Remove and replace anchor bolts.
- 3. Replace target board tape.
- 4. Reattach inlet pipe.
- 5. Install patch plate over level indicator nozzle penetration.

Report Prepared By: Alex Chartrau

Date: May 23, 2025



























MATLOCK BEND LANDFILL REPUBLIC SERVICES, INC.

LOUDON COUNTY, TENNESSEE

**ENVIRONMENTAL CONSULTANTS** 



DATE: 06-06-2025



July 2, 2025

Loudon County Solid Waste Disposal Commission Attn: Chief Deputy Clerk 101 Mulberry Street Suite 203 Loudon, TN 37774

#### Dear Trustee:

Pursuant to Section 10.6 and 10.7 of the Sanitary Landfill Operation Agreement between Loudon and Santek as of July 1, 2007, Second Amendment Section 10.6 dated July 12, 2022, Santek agreed to pay the Commission a host fee and security fee as defined in the agreement. The following recap reflects the calculation for the period of June 2025:

#### Host Fees (Greater of below)

| Total Tip Fees Billed | \$491,126.32 | Total Tonnage Received | 15,461.96   |
|-----------------------|--------------|-------------