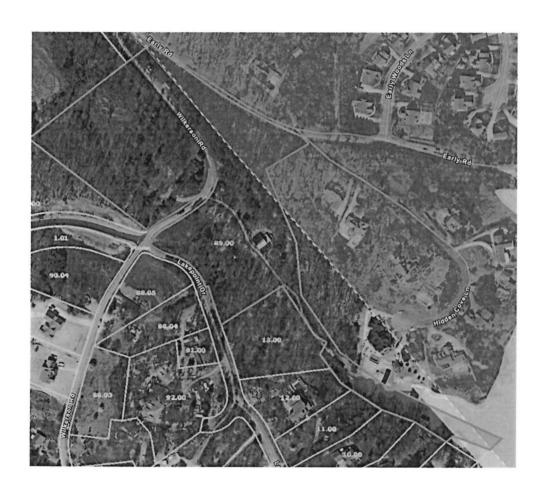

| RESOLUTION |  |
|------------|--|
|            |  |

A RESOLUTION AMENDING THE ZONING MAP OF LOUDON COUNTY. TENNESSEE, PURSUANT TO CHAPTER SEVEN, §13-7-105 OF THE TENNESSEE CODE ANNOTATED, TO REZONE FROM A-2, RURAL RESIDENTIAL DISTRICT TO A-3, DEVELOPING AGRICULTURE DISTRICT. LOUDON COUNTY TAX MAP 017, PARCEL 089.00 LOCATED 2028 WILKERSON RD, LOUDON COUNTY, TN, SITUATED IN THE 6<sup>TH</sup> LEGISLATIVE DISTRICT, APPROXIMATELY TWO ACRES ONLY

NOW, THEREFORE, BE IT RESOLVED by the Loudon County Commission that the Zoning Map of Loudon County, Tennessee be amended as follows:

Located 2028 Wilkerson Rd, situated in the 6th Legislative District, referenced by Tax Map 017, Parcel 089.00 to be rezoned from A-2 (Rural Residential District) to A-3 (Developing Agriculture District). Approximately two acres only.