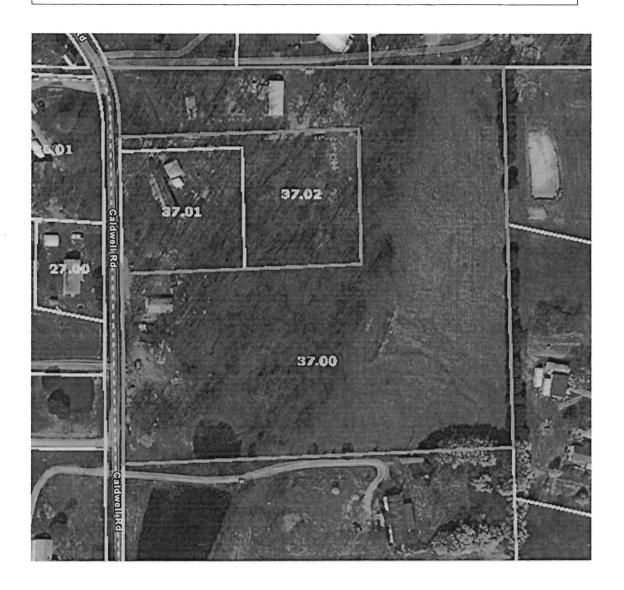

# A RESOLUTION AMENDING THE ZONING MAP OF LOUDON COUNTY, TENNESSEE, PURSUANT TO CHAPTER SEVEN, §13-7-105 OF THE TENNESSEE CODE ANNOTATED, TO REZONE FROM A-1, AGRICULTURE FORESTRY DISTRICT TO A-3, DEVELOPING AGRICULTURE DISTRICT. LOUDON COUNTY TAX MAP 067, PARCEL 037.00 LOCATED 4879 CALDWELL RD, LOUDON COUNTY, TN, SITUATED IN THE 4<sup>TH</sup> LEGISLATIVE DISTRICT APPROXIMATELY ONE ACRE ONLY

NOW, THEREFORE, BE IT RESOLVED by the Loudon County Commission that the <u>Zoning Map of Loudon</u> <u>County</u>, Tennessee be amended as follows:

Located 4879 Caldwell Rd, situated in the 4th Legislative District, referenced by Tax Map 067, Parcel 037.00 to be rezoned from A-1 (Agriculture Forestry District) to A-3 (Developing Agriculture District). Approximately one acre only.

## ILLUSTRATION ATTACHMENT

REZONE FROM A-1 (AGRICULTURE FORESTRY DISTRICT)
TO A-3 (DEVELOPING AGRICULTURE DISTRICT).
REFERENCED BY LOUDON COUNTY TAX MAP 067, PARCEL 037.00
LOCATED AT 4879 CALDWELL RD, LOUDON COUNTY, TN,
SITUATED IN THE 4<sup>TH</sup> LEGISLATIVE DISTRICT
APPROXIMATELY ONE ACRE ONLY