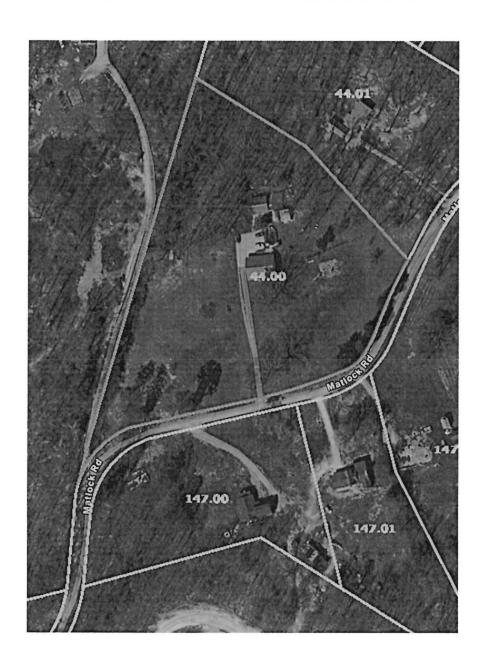

LOCATED AT 16020 EL CAMINO LANE, LOUDON COUNTY, TN,

SITUATED IN THE 5<sup>TH</sup> LEGISLATIVE DISTRICT

| RESOL | UTION |  |
|-------|-------|--|
|       |       |  |

A RESOLUTION AMENDING THE ZONING MAP OF LOUDON COUNTY, TENNESSEE, PURSUANT TO CHAPTER SEVEN, §13-7-105 OF THE TENNESSEE CODE ANNOTATED, TO REZONE FROM A-2, RURAL RESIDENTIAL DISTRICT TO A-3, DEVELOPING AGRICULTURE DISTRICT. LOUDON COUNTY TAX MAP 005, PARCEL 044.00 LOCATED 1630 MATLOCK RD, LOUDON COUNTY, TN, SITUATED IN THE 5<sup>TH</sup> LEGISLATIVE DISTRICT, APPROXIMATELY ONE + ACRE ONLY

WHEREAS, the Loudon County Commission, in accordance with Chapter Seven, §13-7-105 of the <u>Tennessee Code Annotated</u>, may from time to time, amend the number, shape, boundary, area or any regulation of or within any district or districts, or any other provision of any zoning resolution, and

WHEREAS, the Regional Planning Commission has forwarded a recommendation regarding the amendment to the Zoning Map of Loudon County, Tennessee,

WHEREAS, a notice of public hearing and a description of the resolution appeared in, <u>The Daily Edition</u> on <u>June 13, 2025</u> consistent with the provisions of <u>Tennessee Code Annotated</u>, §13-7-105, and

**NOW, THEREFORE, BE IT RESOLVED** by the Loudon County Commission that the <u>Zoning Map of Loudon County, Tennessee</u> be amended as follows:

Located 1630 Matlock Rd, situated in the 5<sup>th</sup> Legislative District, referenced by Tax Map 005, Parcel 044.00 to be rezoned from A-2 (Rural Residential District) to A-3 (Developing Agriculture District). Approximately one + acre only.

#### ILLUSTRATION ATTACHMENT

REZONE FROM A-2 (RURAL RESIDENTIAL DISTRICT)
TO A-3 (DEVELOPING AGRICULTURE DISTRICT).
REFERENCED BY LOUDON COUNTY TAX MAP 005, PARCEL 044.00
LOCATED AT 1630 MATLOCK RD, LOUDON COUNTY, TN,
SITUATED IN THE 5TH LEGISLATIVE DISTRICT,
APPROXIMATELY ONE + ACRE ONLY