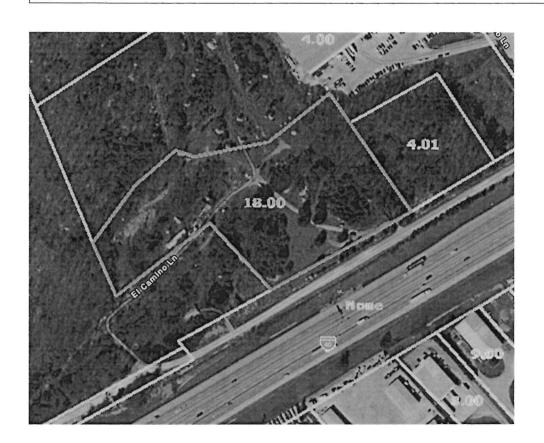

SITUATED IN THE 3<sup>RD</sup> LEGISLATIVE DISTRICT

| RESOLUTION |  |
|------------|--|
|------------|--|

A RESOLUTION AMENDING THE ZONING MAP OF LOUDON COUNTY, TENNESSEE, PURSUANT TO CHAPTER SEVEN, §13-7-105 OF THE TENNESSEE CODE ANNOTATED, TO REZONE FROM A-1, ARGICULTURE FORESTRY DISTRICT, C-2 GENERAL COMMERCIAL DISTRICT TO C-2 GENERAL COMMERCIAL DISTRICT, LOUDON COUNTY TAX MAP 004, PARCEL 018.00, LOCATED 16020 EL CAMINO LANE, LOUDON COUNTY, TN, SITUATED IN THE 5TH LEGISLATIVE DISTRICT,

WHEREAS, the Loudon County Commission, in accordance with Chapter Seven, §13-7-105 of the <u>Tennessee Code Annotated</u>, may from time to time, amend the number, shape, boundary, area or any regulation of or within any district or districts, or any other provision of any zoning resolution, and

WHEREAS, the Regional Planning Commission has forwarded a recommendation regarding the amendment to the Zoning Map of Loudon County, Tennessee,

WHEREAS, a notice of public hearing and a description of the resolution appeared in, <u>The Daily Edition</u> on <u>June 13, 2025</u> consistent with the provisions of <u>Tennessee Code Annotated</u>, §13-7-105, and

**NOW, THEREFORE, BE IT RESOLVED** by the Loudon County Commission that the <u>Zoning Map of Loudon County, Tennessee</u> be amended as follows:

Located 16020 El Camino Lane, situated in the 5<sup>th</sup> Legislative District, referenced by Tax Map 004, Parcel 018.00, to be rezoned from A-1 (Agriculture Forestry District) C-2 (General Commercial District) to C-2 (General Commercial District)

#### ILLUSTRATION ATTACHMENT

REZONE FROM A-1 (AGRICULTURE FORESTRY DISTRICT) C-2 (GENERAL COMMERCIAL DISTRICT) TO C-2 (GENERAL COMMERCIAL DISTRICT)

REFERENCED BY LOUDON COUNTY TAX MAP 004, PARCEL 018.00

LOCATED AT 16020 EL CAMINO LANE, LOUDON COUNTY, TN,

SITUATED IN THE 5<sup>TH</sup> LEGISLATIVE DISTRICT

| RESOL | UTION |  |
|-------|-------|--|
|       |       |  |

A RESOLUTION AMENDING THE ZONING MAP OF LOUDON COUNTY, TENNESSEE, PURSUANT TO CHAPTER SEVEN, §13-7-105 OF THE TENNESSEE CODE ANNOTATED, TO REZONE FROM A-2, RURAL RESIDENTIAL DISTRICT TO A-3, DEVELOPING AGRICULTURE DISTRICT. LOUDON COUNTY TAX MAP 005, PARCEL 044.00 LOCATED 1630 MATLOCK RD, LOUDON COUNTY, TN, SITUATED IN THE 5<sup>TH</sup> LEGISLATIVE DISTRICT, APPROXIMATELY ONE + ACRE ONLY