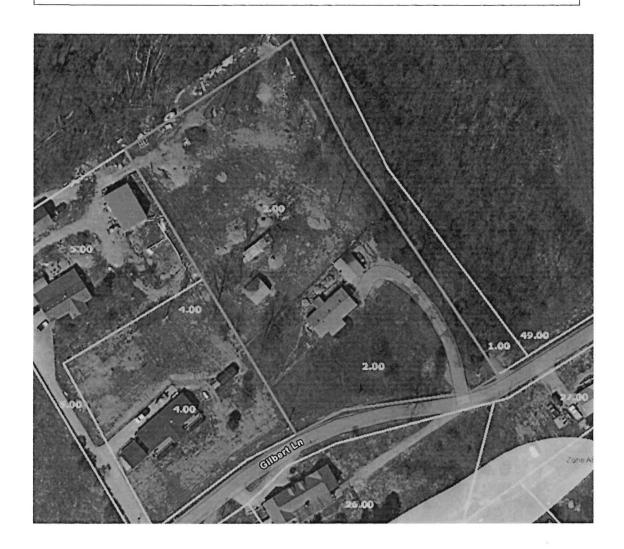

#### ILLUSTRATION ATTACHMENT

REZONE FROM A-1 (AGRICULTURE FORESTRY DISTRICT)

TO A-3 (DEVELOPING AGRICULTURE DISTRICT).

REFERENCED BY LOUDON COUNTY TAX MAP 036F, GROUP B, PARCEL 002.00

LOCATED AT 706 GILBERT LANE, LOUDON COUNTY, TN,

SITUATED IN THE 3<sup>RD</sup> LEGISLATIVE DISTRICT

| RESOLUTION |  |
|------------|--|
|------------|--|

A RESOLUTION AMENDING THE ZONING MAP OF LOUDON COUNTY, TENNESSEE, PURSUANT TO CHAPTER SEVEN, §13-7-105 OF THE TENNESSEE CODE ANNOTATED, TO REZONE FROM A-1, ARGICULTURE FORESTRY DISTRICT, C-2 GENERAL COMMERCIAL DISTRICT TO C-2 GENERAL COMMERCIAL DISTRICT, LOUDON COUNTY TAX MAP 004, PARCEL 018.00, LOCATED 16020 EL CAMINO LANE, LOUDON COUNTY, TN, SITUATED IN THE 5TH LEGISLATIVE DISTRICT,