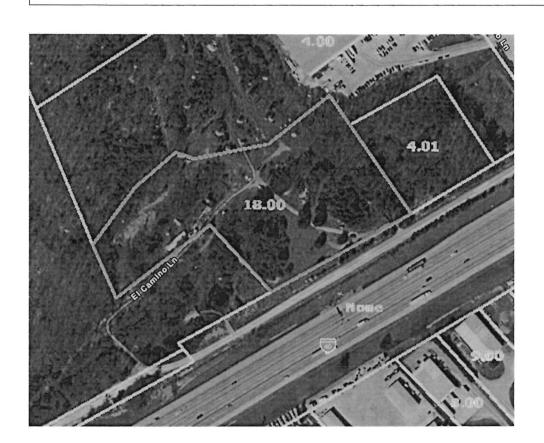

SITUATED IN THE 3<sup>RD</sup> LEGISLATIVE DISTRICT

| RESOLUTION |  |
|------------|--|
|------------|--|

A RESOLUTION AMENDING THE ZONING MAP OF LOUDON COUNTY, TENNESSEE, PURSUANT TO CHAPTER SEVEN, §13-7-105 OF THE TENNESSEE CODE ANNOTATED, TO REZONE FROM A-1, ARGICULTURE FORESTRY DISTRICT, C-2 GENERAL COMMERCIAL DISTRICT TO C-2 GENERAL COMMERCIAL DISTRICT, LOUDON COUNTY TAX MAP 004, PARCEL 018.00, LOCATED 16020 EL CAMINO LANE, LOUDON COUNTY, TN, SITUATED IN THE 5TH LEGISLATIVE DISTRICT,

#### ILLUSTRATION ATTACHMENT

REZONE FROM A-1 (AGRICULTURE FORESTRY DISTRICT) C-2 (GENERAL COMMERCIAL DISTRICT) TO C-2 (GENERAL COMMERCIAL DISTRICT)

REFERENCED BY LOUDON COUNTY TAX MAP 004, PARCEL 018.00

LOCATED AT 16020 EL CAMINO LANE, LOUDON COUNTY, TN,

SITUATED IN THE 5<sup>TH</sup> LEGISLATIVE DISTRICT

| RESOL | UTION |  |
|-------|-------|--|
|       |       |  |

A RESOLUTION AMENDING THE ZONING MAP OF LOUDON COUNTY, TENNESSEE, PURSUANT TO CHAPTER SEVEN, §13-7-105 OF THE TENNESSEE CODE ANNOTATED, TO REZONE FROM A-2, RURAL RESIDENTIAL DISTRICT TO A-3, DEVELOPING AGRICULTURE DISTRICT. LOUDON COUNTY TAX MAP 005, PARCEL 044.00 LOCATED 1630 MATLOCK RD, LOUDON COUNTY, TN, SITUATED IN THE 5<sup>TH</sup> LEGISLATIVE DISTRICT, APPROXIMATELY ONE + ACRE ONLY