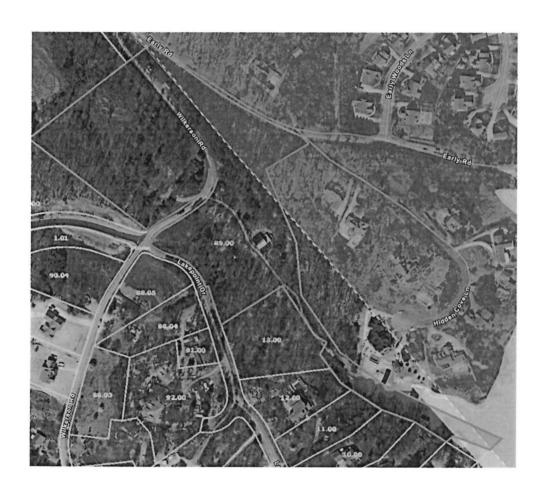

| RESOLUTION |  |
|------------|--|
|            |  |

A RESOLUTION AMENDING THE ZONING MAP OF LOUDON COUNTY. TENNESSEE, PURSUANT TO CHAPTER SEVEN, §13-7-105 OF THE TENNESSEE CODE ANNOTATED, TO REZONE FROM A-2, RURAL RESIDENTIAL DISTRICT TO A-3, DEVELOPING AGRICULTURE DISTRICT. LOUDON COUNTY TAX MAP 017, PARCEL 089.00 LOCATED 2028 WILKERSON RD, LOUDON COUNTY, TN, SITUATED IN THE 6<sup>TH</sup> LEGISLATIVE DISTRICT, APPROXIMATELY TWO ACRES ONLY

## ILLUSTRATION ATTACHMENT

REZONE FROM A-2 (RURAL RESIDENTIAL DISTRICT)
TO A-3 (DEVELOPING AGRICULTURE DISTRICT).
REFERENCED BY LOUDON COUNTY TAX MAP 017, PARCEL 089.00
LOCATED AT 2028 WILKERSON RD, LOUDON COUNTY, TN,
SITUATED IN THE 6TH LEGISLATIVE DISTRICT,
APPROXIMATELY TWO ACRES ONLY