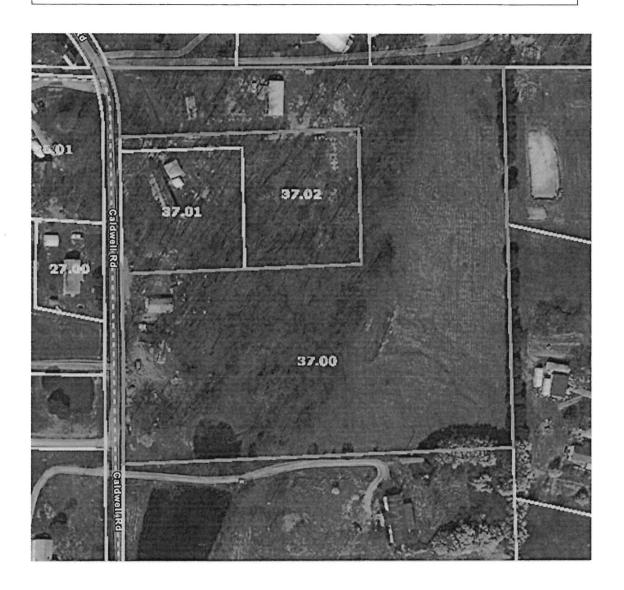

# A RESOLUTION AMENDING THE ZONING MAP OF LOUDON COUNTY, TENNESSEE, PURSUANT TO CHAPTER SEVEN, §13-7-105 OF THE TENNESSEE CODE ANNOTATED, TO REZONE FROM A-1, AGRICULTURE FORESTRY DISTRICT TO A-3, DEVELOPING AGRICULTURE DISTRICT. LOUDON COUNTY TAX MAP 067, PARCEL 037.00 LOCATED 4879 CALDWELL RD, LOUDON COUNTY, TN, SITUATED IN THE 4<sup>TH</sup> LEGISLATIVE DISTRICT APPROXIMATELY ONE ACRE ONLY

## ILLUSTRATION ATTACHMENT

REZONE FROM A-1 (AGRICULTURE FORESTRY DISTRICT)
TO A-3 (DEVELOPING AGRICULTURE DISTRICT).
REFERENCED BY LOUDON COUNTY TAX MAP 067, PARCEL 037.00
LOCATED AT 4879 CALDWELL RD, LOUDON COUNTY, TN,
SITUATED IN THE 4<sup>TH</sup> LEGISLATIVE DISTRICT
APPROXIMATELY ONE ACRE ONLY