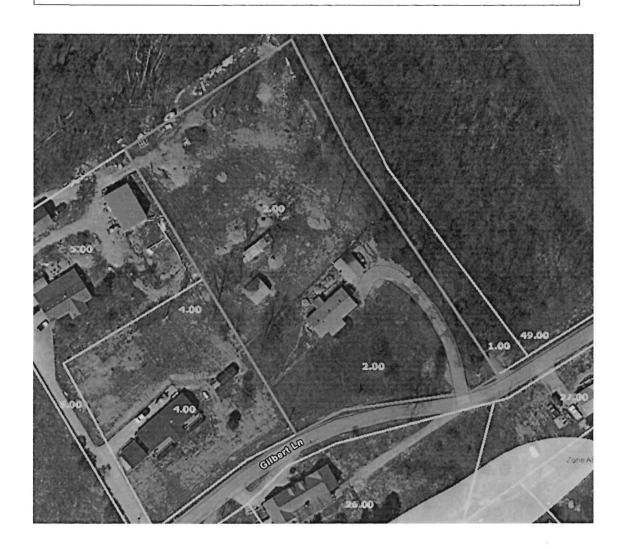

# A RESOLUTION AMENDING THE ZONING MAP OF LOUDON COUNTY, TENNESSEE, PURSUANT TO CHAPTER SEVEN, §13-7-105 OF THE TENNESSEE CODE ANNOTATED, TO REZONE FROM A-1, AGRICULTURE FORESTRY DISTRICT TO A-3, DEVELOPING AGRICULTURE DISTRICT. LOUDON COUNTY TAX MAP 036F, GROUP B, PARCEL 002.00 LOCATED 706 GILBERT LANE, LOUDON COUNTY, TN, SITUATED IN THE 3<sup>RD</sup> LEGISLATIVE DISTRICT

#### ILLUSTRATION ATTACHMENT

REZONE FROM A-1 (AGRICULTURE FORESTRY DISTRICT)

TO A-3 (DEVELOPING AGRICULTURE DISTRICT).

REFERENCED BY LOUDON COUNTY TAX MAP 036F, GROUP B, PARCEL 002.00

LOCATED AT 706 GILBERT LANE, LOUDON COUNTY, TN,

SITUATED IN THE 3<sup>RD</sup> LEGISLATIVE DISTRICT

| RESOLUTION |  |
|------------|--|
|------------|--|

A RESOLUTION AMENDING THE ZONING MAP OF LOUDON COUNTY, TENNESSEE, PURSUANT TO CHAPTER SEVEN, §13-7-105 OF THE TENNESSEE CODE ANNOTATED, TO REZONE FROM A-1, ARGICULTURE FORESTRY DISTRICT, C-2 GENERAL COMMERCIAL DISTRICT TO C-2 GENERAL COMMERCIAL DISTRICT, LOUDON COUNTY TAX MAP 004, PARCEL 018.00, LOCATED 16020 EL CAMINO LANE, LOUDON COUNTY, TN, SITUATED IN THE 5TH LEGISLATIVE DISTRICT,