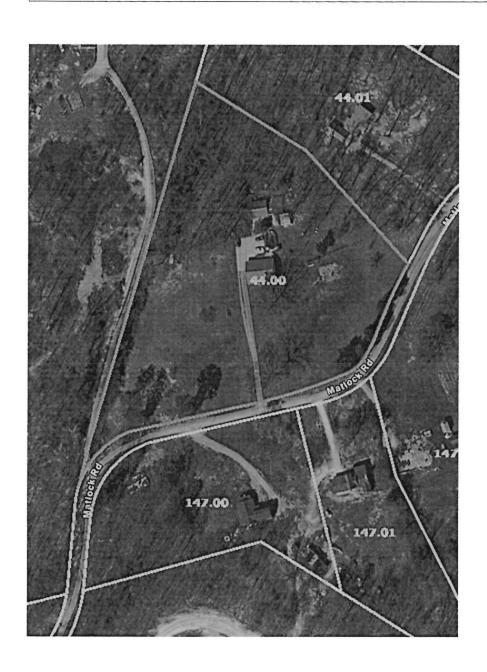

# A RESOLUTION AMENDING THE ZONING MAP OF LOUDON COUNTY, TENNESSEE, PURSUANT TO CHAPTER SEVEN, §13-7-105 OF THE TENNESSEE CODE ANNOTATED, TO REZONE FROM A-1, AGRICULTURE FORESTRY DISTRICT TO A-3, DEVELOPING AGRICULTURE DISTRICT. LOUDON COUNTY TAX MAP 067, PARCEL 037.00 LOCATED 4879 CALDWELL RD, LOUDON COUNTY, TN, SITUATED IN THE 4<sup>TH</sup> LEGISLATIVE DISTRICT APPROXIMATELY ONE ACRE ONLY

## ILLUSTRATION ATTACHMENT

REZONE FROM A-1 (AGRICULTURE FORESTRY DISTRICT)
TO A-3 (DEVELOPING AGRICULTURE DISTRICT).
REFERENCED BY LOUDON COUNTY TAX MAP 067, PARCEL 037.00
LOCATED AT 4879 CALDWELL RD, LOUDON COUNTY, TN,
SITUATED IN THE 4<sup>TH</sup> LEGISLATIVE DISTRICT
APPROXIMATELY ONE ACRE ONLY