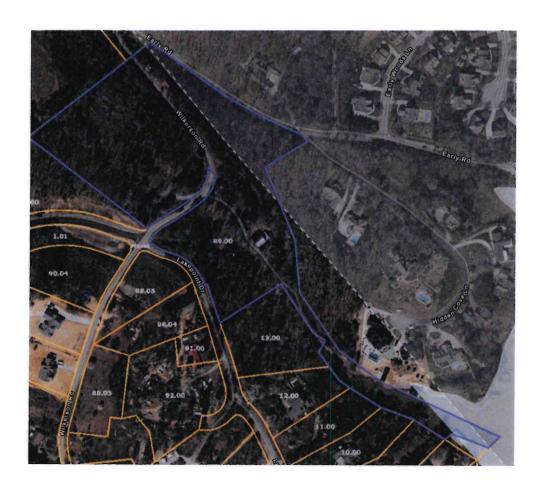

| RESOLUTION |  |
|------------|--|
|------------|--|

A RESOLUTION AMENDING THE ZONING MAP OF LOUDON COUNTY, TENNESSEE, PURSUANT TO CHAPTER SEVEN, §13-7-105 OF THE TENNESSEE CODE ANNOTATED, TO REZONE FROM A-2, RURAL RESIDENTIAL DISTRICT TO A-3, DEVELOPING AGRICULTURE DISTRICT. LOUDON COUNTY TAX MAP 017, PARCEL 089.00 LOCATED 2028 WILKERSON RD, LOUDON COUNTY, TN, SITUATED IN THE 6<sup>TH</sup> LEGISLATIVE DISTRICT, APPROXIMATELY TWO ACRES ONLY

**NOW, THEREFORE, BE IT RESOLVED** by the Loudon County Commission that the <u>Zoning Map of Loudon County, Tennessee</u> be amended as follows:

Located 2028 Wilkerson Rd, situated in the 6<sup>th</sup> Legislative District, referenced by Tax Map 017, Parcel 089.00 to be rezoned from A-2 (Rural Residential District) to A-3 (Developing Agriculture District). Approximately two acres only.