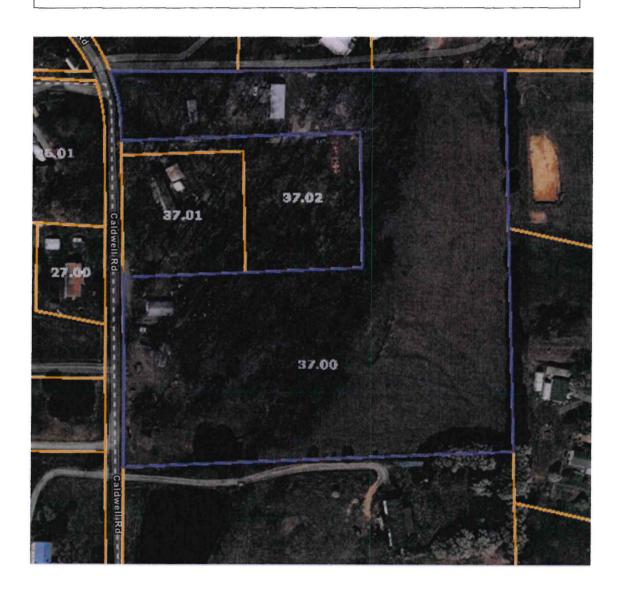

| DECOL      | UTION |  |
|------------|-------|--|
| IN FAMILIA |       |  |

A RESOLUTION AMENDING THE ZONING MAP OF LOUDON COUNTY, TENNESSEE, PURSUANT TO CHAPTER SEVEN, §13-7-105 OF THE TENNESSEE CODE ANNOTATED, TO REZONE FROM A-1, AGRICULTURE FORESTRY DISTRICT TO A-3, DEVELOPING AGRICULTURE DISTRICT.

LOUDON COUNTY TAX MAP 067, PARCEL 037.00

LOCATED 4879 CALDWELL RD, LOUDON COUNTY, TN, SITUATED IN THE 4<sup>TH</sup> LEGISLATIVE DISTRICT APPROXIMATELY ONE ACRE ONLY

WHEREAS, the Loudon County Commission, in accordance with Chapter Seven, §13-7-105 of the <u>Tennessee</u> <u>Code Annotated</u>, may from time to time, amend the number, shape, boundary, area or any regulation of or within any district or districts, or any other provision of any zoning resolution, and

WHEREAS, the Regional Planning Commission has forwarded a recommendation regarding the amendment to the Zoning Map of Loudon County, Tennessee,

WHEREAS, a notice of public hearing and a description of the resolution appeared in, <u>The Daily Edition</u> on February 17, 2025 consistent with the provisions of Tennessee Code Annotated, §13-7-105, and

**NOW, THEREFORE, BE IT RESOLVED** by the Loudon County Commission that the <u>Zoning Map of Loudon</u> <u>County, Tennessee</u> be amended as follows:

Located 4879 Caldwell Rd, situated in the 4th Legislative District, referenced by Tax Map 067, Parcel 037.00 to be rezoned from A-1 (Agriculture Forestry District) to A-3 (Developing Agriculture District). Approximately one acre only.

BE IT FINALLY RESOLVED, that this Resolution shall take effect immediately, the public welfare requiring it.

| ATTEST                                | LOUDON COUNTY CHAIRMAN                                        |
|---------------------------------------|---------------------------------------------------------------|
|                                       | DATE:                                                         |
| APPROVED: LOUDON COUNTY               | MAYOR                                                         |
| The votes on the question of approval | of this Resolution by the Planning Commission are as follows: |
| APPROVED:                             |                                                               |
| DISAPPROVED:                          |                                                               |
| ABSTAINED:                            |                                                               |
|                                       |                                                               |

ATTEST: SECRETARY LOUDON COUNTY REGIONAL PLANNING COMMISSION Dated:

| RESOLUTION NO. |  |
|----------------|--|
|                |  |

REZONE FROM A-1 (AGRICULTURE FORESTRY DISTRICT)
TO A-3 (DEVELOPING AGRICULTURE DISTRICT).
REFERENCED BY LOUDON COUNTY TAX MAP 067, PARCEL 037.00
LOCATED AT 4879 CALDWELL RD, LOUDON COUNTY, TN,
SITUATED IN THE 4<sup>TH</sup> LEGISLATIVE DISTRICT