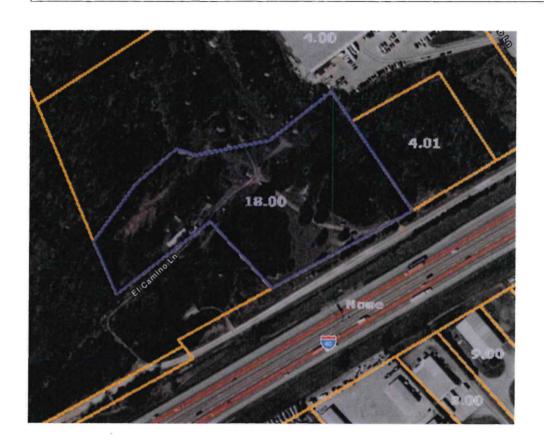

| RESOI | LUTION |  |
|-------|--------|--|
| KESUI | NOITUL |  |

A RESOLUTION AMENDING THE ZONING MAP OF LOUDON COUNTY, TENNESSEE, PURSUANT TO CHAPTER SEVEN, §13-7-105 OF THE TENNESSEE CODE ANNOTATED, TO REZONE FROM A-1, ARGICULTURE FORESTRY DISTRICT, C-2 GENERAL COMMERCIAL DISTRICT TO C-2 GENERAL COMMERCIAL DISTRICT, LOUDON COUNTY TAX MAP 004, PARCEL 018.00, LOCATED 16020 EL CAMINO LANE, LOUDON COUNTY, TN, SITUATED IN THE 5TH LEGISLATIVE DISTRICT,

**WHEREAS**, the Loudon County Commission, in accordance with Chapter Seven, §13-7-105 of the <u>Tennessee Code Annotated</u>, may from time to time, amend the number, shape, boundary, area or any regulation of or within any district or districts, or any other provision of any zoning resolution, and

WHEREAS, the Regional Planning Commission has forwarded a recommendation regarding the amendment to the Zoning Map of Loudon County, Tennessee,

WHEREAS, a notice of public hearing and a description of the resolution appeared in, <u>The Daily Edition</u> on <u>April 11, 2025</u> consistent with the provisions of <u>Tennessee Code Annotated</u>, §13-7-105, and

**NOW, THEREFORE, BE IT RESOLVED** by the Loudon County Commission that the <u>Zoning</u> <u>Map of Loudon County, Tennessee</u> be amended as follows:

Located 16020 El Camino Lane, situated in the 5<sup>th</sup> Legislative District, referenced by Tax Map 004, Parcel 018.00, to be rezoned from A-1 (Agriculture Forestry District) C-2 (General Commercial District) to C-2 (General Commercial District)

**BE IT FINALLY RESOLVED,** that this Resolution shall take effect immediately, the public welfare requiring it.

| TE:solution by the Planning Commission are as |
|-----------------------------------------------|
| colution by the Planning Commission are as    |
| solution by the Planning Commission are as    |
| oration by the Franking Commission are as     |
|                                               |
|                                               |
|                                               |
|                                               |
|                                               |

REGIONAL PLANNING COMMISSION

Dated:

| RESOLUTION NO. |  |
|----------------|--|
|----------------|--|

REZONE FROM A-1 (AGRICULTURE FORESTRY DISTRICT) C-2 (GENERAL COMMERCIAL DISTRICT) TO C-2 (GENERAL COMMERCIAL DISTRICT)

REFERENCED BY LOUDON COUNTY TAX MAP 004, PARCEL 018.00

LOCATED AT 16020 EL CAMINO LANE, LOUDON COUNTY, TN,

SITUATED IN THE 5<sup>TH</sup> LEGISLATIVE DISTRICT

| RESOLUTION |  |
|------------|--|
|            |  |