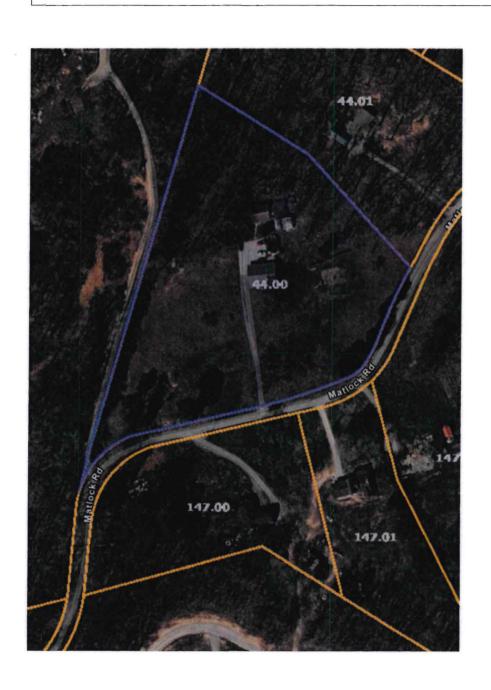

A RESOLUTION AMENDING THE ZONING MAP OF LOUDON COUNTY, TENNESSEE, PURSUANT TO CHAPTER SEVEN, §13-7-105 OF THE TENNESSEE CODE ANNOTATED, TO REZONE FROM A-2, RURAL RESIDENTIAL DISTRICT TO A-3, DEVELOPING AGRICULTURE DISTRICT. LOUDON COUNTY TAX MAP 005, PARCEL 044.00 LOCATED 1630 MATLOCK RD, LOUDON COUNTY, TN, SITUATED IN THE 5<sup>TH</sup> LEGISLATIVE DISTRICT, APPROXIMATELY ONE ACRE ONLY

WHEREAS, the Loudon County Commission, in accordance with Chapter Seven, §13-7-105 of the Tennessee Code Annotated, may from time to time, amend the number, shape, boundary, area or any regulation of or within any district or districts, or any other provision of any zoning resolution, and

WHEREAS, the Regional Planning Commission has forwarded a recommendation regarding the amendment to the Zoning Map of Loudon County, Tennessee,

WHEREAS, a notice of public hearing and a description of the resolution appeared in, <u>The Daily Edition</u> on <u>March 14, 2025</u> consistent with the provisions of <u>Tennessee Code Annotated</u>, §13-7-105, and

**NOW, THEREFORE, BE IT RESOLVED** by the Loudon County Commission that the <u>Zoning</u> Map of Loudon County, Tennessee be amended as follows:

Located 1630 Matlock Rd, situated in the 5<sup>th</sup> Legislative District, referenced by Tax Map 005, Parcel 044.00 to be rezoned from A-2 (Rural Residential District) to A-3 (Developing Agriculture District). Approximately one acre only.

**BE IT FINALLY RESOLVED**, that this Resolution shall take effect immediately, the public welfare requiring it.

| ATTEST                                             | LOUDON COUNTY CHAIRMAN                               |
|----------------------------------------------------|------------------------------------------------------|
|                                                    | DATE:                                                |
| APPROVED: LOUDON COUNTY                            | MAYOR                                                |
| The votes on the question of approval follows:     | of this Resolution by the Planning Commission are as |
| APPROVED:                                          |                                                      |
| DISAPPROVED:                                       |                                                      |
| ABSTAINED:                                         |                                                      |
|                                                    |                                                      |
| ATTEST: SECRETARY LOUDON REGIONAL PLANNING COMMISS |                                                      |

Dated:

| describe expenses an area | Constitution of the Constitution |  |
|---------------------------|----------------------------------|--|
| DECUI                     | JITION NO.                       |  |
|                           |                                  |  |

REZONE FROM A-2 (RURAL RESIDENTIAL DISTRICT)
TO A-3 (DEVELOPING AGRICULTURE DISTRICT).
REFERENCED BY LOUDON COUNTY TAX MAP 005, PARCEL 044.00
LOCATED AT 1630 MATLOCK RD, LOUDON COUNTY, TN,
SITUATED IN THE 5TH LEGISLATIVE DISTRICT,
APPROXIMATELY ONE ACRE ONLY