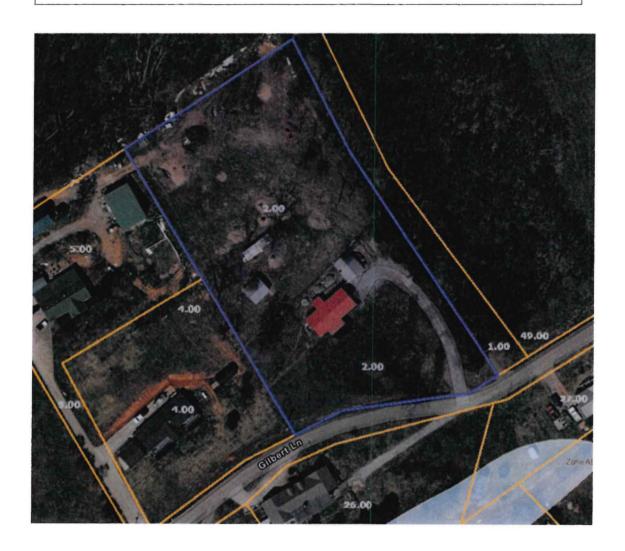

| RESOLUTION |  |
|------------|--|
|            |  |

A RESOLUTION AMENDING THE ZONING MAP OF LOUDON COUNTY, TENNESSEE, PURSUANT TO CHAPTER SEVEN, §13-7-105 OF THE TENNESSEE CODE ANNOTATED, TO REZONE FROM A-1, AGRICULTURE FORESTRY DISTRICT TO A-3, DEVELOPING AGRICULTURE DISTRICT.

LOUDON COUNTY TAX MAP 036F, GROUP B, PARCEL 002.00
LOCATED 706 GILBERT LANE, LOUDON COUNTY, TN, SITUATED IN THE 3<sup>RD</sup> LEGISLATIVE DISTRICT

WHEREAS, the Loudon County Commission, in accordance with Chapter Seven, §13-7-105 of the <u>Tennessee</u> <u>Code Annotated</u>, may from time to time, amend the number, shape, boundary, area or any regulation of or within any district or districts, or any other provision of any zoning resolution, and

WHEREAS, the Regional Planning Commission has forwarded a recommendation regarding the amendment to the Zoning Map of Loudon County, Tennessee,

WHEREAS, a notice of public hearing and a description of the resolution appeared in, <u>The Daily Edition</u> on <u>February 17, 2025</u> consistent with the provisions of <u>Tennessee Code Annotated</u>, §13-7-105, and

**NOW, THEREFORE, BE IT RESOLVED** by the Loudon County Commission that the <u>Zoning Map of Loudon</u> <u>County, Tennessee</u> be amended as follows:

Located 706 Gilbert Lane, situated in the 3<sup>rd</sup> Legislative District, referenced by Tax Map 036F, Group B, Parcel 002.00 to be rezoned from A-1 (Agriculture Forestry District) to A-3 (Developing Agriculture District).

BE IT FINALLY RESOLVED, that this Resolution shall take effect immediately, the public welfare requiring it.

ATTEST

LOUDON COUNTY CHAIRMAN

DATE: \_\_\_\_\_\_

APPROVED: LOUDON COUNTY MAYOR

The votes on the question of approval of this Resolution by the Planning Commission are as follows:

ATTEST: SECRETARY LOUDON COUNTY REGIONAL PLANNING COMMISSION Dated:

APPROVED: \_\_\_\_

DISAPPROVED: \_\_\_\_\_

ABSTAINED:

| RESOLUTION | NO |
|------------|----|
|            |    |

REZONE FROM A-1 (AGRICULTURE FORESTRY DISTRICT)
TO A-3 (DEVELOPING AGRICULTURE DISTRICT).
REFERENCED BY LOUDON COUNTY TAX MAP 036F, GROUP B, PARCEL 002.00
LOCATED AT 706 GILBERT LANE, LOUDON COUNTY, TN,
SITUATED IN THE 3<sup>RD</sup> LEGISLATIVE DISTRICT