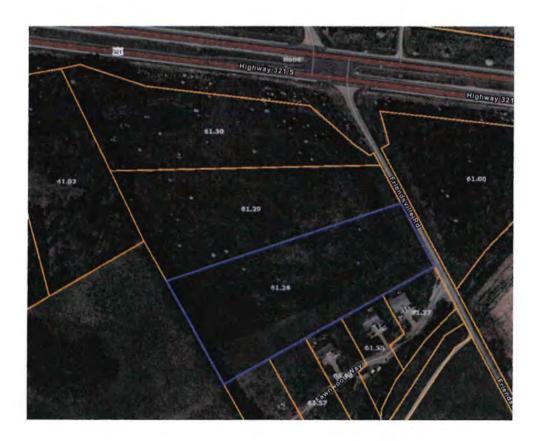

#### A RESOLUTION AMENDING THE <u>ZONING MAP OF LOUDON COUNTY</u>, <u>TENNESSEE</u>, PURSUANT TO CHAPTER SEVEN, §13-7-105 OF THE <u>TENNESSEE CODE ANNOTATED</u>, TO REZONE FROM A-1, AGRICULTURE FORESTRY DISTRICT TO R-2, MULTI FAMILY RESIDENTIAL DISTRICT, LOUDON COUNTY TAX MAP 044, PARCELS 061.28, 061.29, 061.30 LOCATED 700 FRIENDSVILLE RD, LOUDON COUNTY, TN, SITUATED IN THE 3<sup>RD</sup> LEGISLATIVE DISTRICT

### ILLUSTRATION ATTACHMENT

#### REZONE FROM A-1 (AGRICULTURE FORESTRY DISTRICT) TO R-2 (MULTI FAMILY RESIDENTIAL DISTRICT). REFERENCED BY LOUDON COUNTY TAX MAP 044, PARCELS 061.28, 061.29 & 061.30 LOCATED AT 700 FRIENDSVILLE RD LOUDON COUNTY, TN, SITUATED IN THE 3<sup>RD</sup> LEGISLATIVE DISTRICT