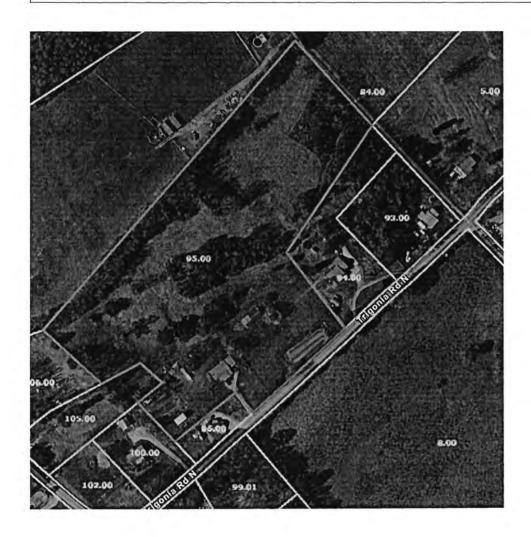

### ILLUSTRATION ATTACHMENT

REZONE FROM A-2 (RURAL RESIDENTIAL DISTRICT) F-1 (FLOODWAY DISTRICT) TO A-3 (DEVELOPING AGRICULTURE DISTRICT) F-1 (FLOODWAY DISTRICT) REFERENCED BY LOUDON COUNTY TAX MAP 017N, GROUP C, PARCELS 005.00 – 007.00 LOCATED AT 1758 N. WILKERSON RD, LOUDON COUNTY, TN, SITUATED IN THE 6TH LEGISLATIVE DISTRICT,