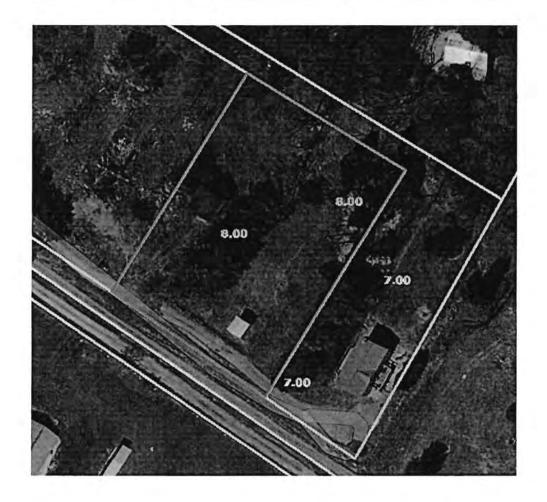

#### REZONE FROM A-1 (AGRICULTURE FORESTRY DISTRICT) TO R-2 (MULTI FAMILY RESIDENTIAL DISTRICT). REFERENCED BY LOUDON COUNTY TAX MAP 044, PARCELS 061.28, 061.29 & 061.30 LOCATED AT 700 FRIENDSVILLE RD LOUDON COUNTY, TN, SITUATED IN THE 3<sup>RD</sup> LEGISLATIVE DISTRICT