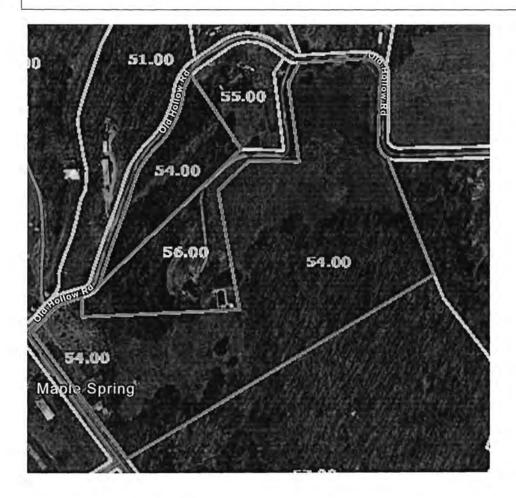

#### A RESOLUTION AMENDING THE <u>ZONING MAP OF LOUDON COUNTY, TENNESSEE</u>, PURSUANT TO CHAPTER SEVEN, §13-7-105 OF THE <u>TENNESSEE CODE ANNOTATED</u>, TO REZONE FROM A-1, AGRICULTURE FORESTRY DISTRICT TO A-3, DEVELOPING AGRICULTURE DISTRICT. LOUDON COUNTY TAX MAP 039, PARCEL 135.00, LOCATED 3860 PROSPECT CHURCH RD, LOUDON COUNTY, TN, SITUATED IN THE 4<sup>TH</sup> LEGISLATIVE DISTRICT

NOW, THEREFORE, BE IT RESOLVED by the Loudon County Commission that the <u>Zoning Map of Loudon</u> <u>County, Tennessee</u> be amended as follows:

Located 3860 Prospect Church Rd, situated in the 4<sup>th</sup> Legislative District, referenced by Tax Map 039, Parcel 135.00 to be rezoned from A-1 (Agriculture Forestry District) to A-3 (Developing Agriculture District).