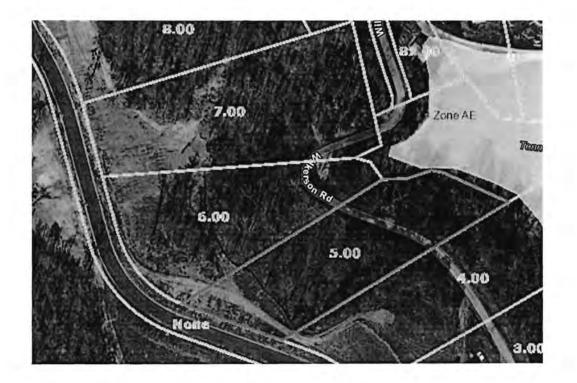

#### A RESOLUTION AMENDING THE <u>ZONING MAP OF LOUDON COUNTY, TENNESSEE</u>, PURSUANT TO CHAPTER SEVEN, §13-7-105 OF THE <u>TENNESSEE CODE ANNOTATED</u>, TO REZONE FROM A-2, RURAL RESIDENTIAL DISTRICT, F-1 FLOODWAY DISTRICT, TO A-3, DEVELOPING AGRICULTURE DISTRICT, F-1 FLOODWAY DISTRICT. LOUDON COUNTY TAX MAP 017N, GROUP C, PARCELS 005.00 – 007.00 LOCATED 1758 N. WILKERSON RD, LOUDON COUNTY, TN, SITUATED IN THE 6<sup>TH</sup> LEGISLATIVE DISTRICT,

NOW, THEREFORE, BE IT RESOLVED by the Loudon County Commission that the <u>Zoning Map of Loudon</u> <u>County, Tennessee</u> be amended as follows:

Located 1758 N. Wilkerson Rd, situated in the 6<sup>th</sup> Legislative District, referenced by Tax Map 017N, Group C, Parcels 005.00 – 007.00, to be rezoned from A-2 (Rural Residential District) F-1(Floodway District) to A-3 (Developing Agriculture District) F-1 (Floodway District)

### ILLUSTRATION ATTACHMENT

REZONE FROM A-2 (RURAL RESIDENTIAL DISTRICT) F-1 (FLOODWAY DISTRICT) TO A-3 (DEVELOPING AGRICULTURE DISTRICT) F-1 (FLOODWAY DISTRICT) REFERENCED BY LOUDON COUNTY TAX MAP 017N, GROUP C, PARCELS 005.00 – 007.00 LOCATED AT 1758 N. WILKERSON RD, LOUDON COUNTY, TN, SITUATED IN THE 6TH LEGISLATIVE DISTRICT,