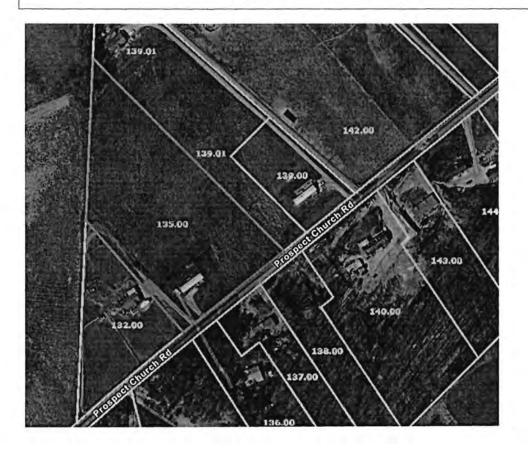

#### A RESOLUTION AMENDING THE <u>ZONING MAP OF LOUDON COUNTY, TENNESSEE</u>, PURSUANT TO CHAPTER SEVEN, §13-7-105 OF THE <u>TENNESSEE CODE ANNOTATED</u>, TO REZONE FROM A-1, AGRICULTURE FORESTRY DISTRICT TO A-3, DEVELOPING AGRICULTURE DISTRICT. LOUDON COUNTY TAX MAP 039, PARCEL 135.00, LOCATED 3860 PROSPECT CHURCH RD, LOUDON COUNTY, TN, SITUATED IN THE 4<sup>TH</sup> LEGISLATIVE DISTRICT

NOW, THEREFORE, BE IT RESOLVED by the Loudon County Commission that the <u>Zoning Map of Loudon</u> <u>County, Tennessee</u> be amended as follows:

Located 3860 Prospect Church Rd, situated in the 4<sup>th</sup> Legislative District, referenced by Tax Map 039, Parcel 135.00 to be rezoned from A-1 (Agriculture Forestry District) to A-3 (Developing Agriculture District).