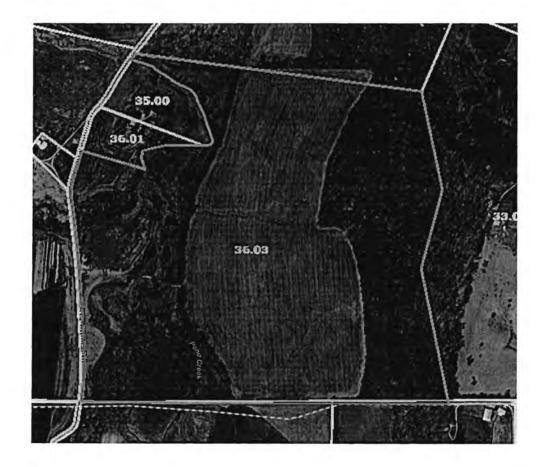

#### REZONE FROM A-1 (AGRICULTURE FORESTRY DISTRICT) TO CFD (COMMUNITY FACILITY DISTRICT) REFERENCED BY LOUDON COUNTY TAX MAP 064, PARCEL 036.03 LOCATED AT NEW HOPE RD, LOUDON COUNTY, TN, SITUATED IN THE 4<sup>TH</sup> LEGISLATIVE DISTRICT