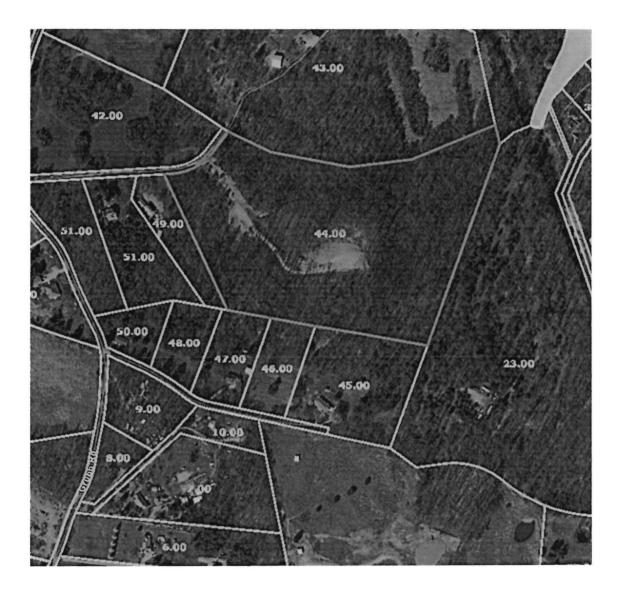

# ILLUSTRATION ATTACHMENT

#### REZONE FROM A-1 (AGRICULTURE FORESTRY DISTRICT) TO A-3 (DEVELOPING AGRICULTURE DISTRICT). REFERENCED BY LOUDON COUNTY TAX MAP 003, PARCEL 044.00 LOCATED AT GRUBB RD LOUDON COUNTY, TN, SITUATED IN THE 5<sup>TH</sup> LEGISLATIVE DISTRICT