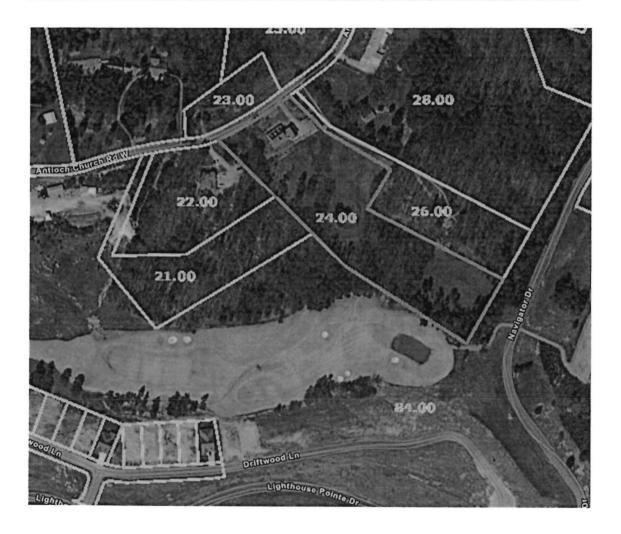

# ILLUSTRATION ATTACHMENT

REZONE FROM A-1 (AGRICULTURE FORESTRY DISTRICT) TO A-2 (RURAL RESIDENTIAL DISTRICT) AND A-3 (DEVELOPING AGRICULTURE DISTRICT). REFERENCED BY LOUDON COUNTY TAX MAP 035, PARCEL 024.00 LOCATED AT 3297 ANTIOCH CHURCH RD LOUDON COUNTY, TN, SITUATED IN THE 3<sup>RD</sup> LEGISLATIVE DISTRICT