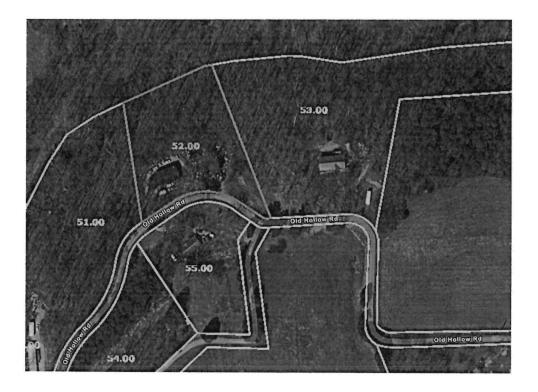

# ILLUSTRATION ATTACHMENT

# REZONE FROM A-2 (RURAL RESIDENTIAL DISTRICT) TO A-3 (DEVELOPING AGRICULTURE DISTRICT). REFERENCED BY LOUDON COUNTY TAX MAP 058, PARCEL 052.00 LOCATED AT 1211 OLD HOLLOW RD, LOUDON COUNTY, TN, SITUATED IN THE 1<sup>st</sup> LEGISLATIVE DISTRICT