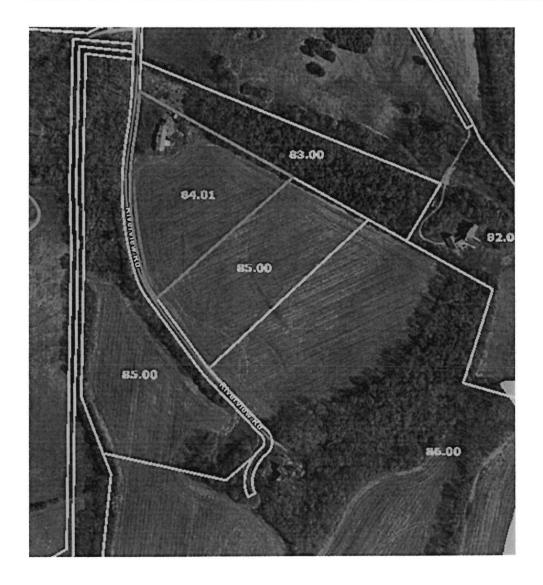

# ILLUSTRATION ATTACHMENT

### REZONE FROM M-1 (GENERAL INDUSTRIAL DISTRICT) TO R-1 (SUBURBAN RESIDENTIAL DISTRICT). REFERENCED BY LOUDON COUNTY TAX MAP 026, PARCEL 084.01 LOCATED 3877 RIVERVIEW RD, LOUDON COUNTY, TN SITUATED IN THE 5<sup>TH</sup> LEGISLATIVE DISTRICT