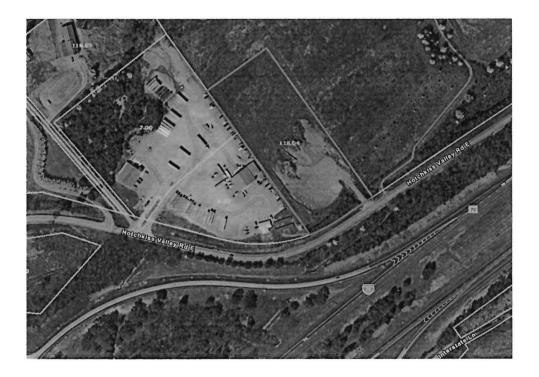

# ILLUSTRATION ATTACHMENT

### REZONE FROM C-2 (GENERAL COMMERCIAL DISTRICT) TO CFD (COMMUNITIES FACILITES DISTRICT). REFERENCED BY LOUDON COUNTY TAX MAP 019, PARCEL 118.04 LOCATED 14950 HOTCHKISS VALLEY RD, LOUDON COUNTY, TN SITUATED IN THE 5<sup>TH</sup> LEGISLATIVE DISTRICT