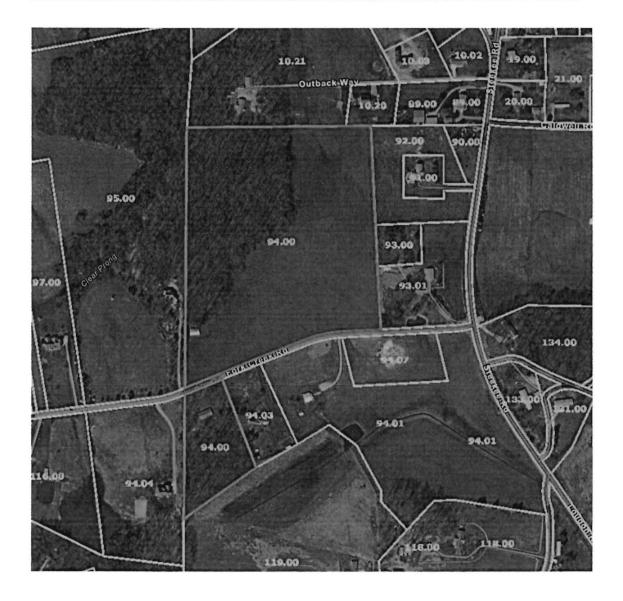

# ILLUSTRATION ATTACHMENT

REZONE FROM A-1 (AGRICULTURE FORESTRY DISTRICT) TO A-2 (RURAL RESIDENTIAL DISTRICT) AND A-3 (DEVELOPING AGRICULTURE DISTRICT). REFERENCED BY LOUDON COUNTY TAX MAP 067, PARCEL 094.00 LOCATED AT 22822 FORK CREEK RD LOUDON COUNTY, TN, SITUATED IN THE 4<sup>TH</sup> LEGISLATIVE DISTRICT