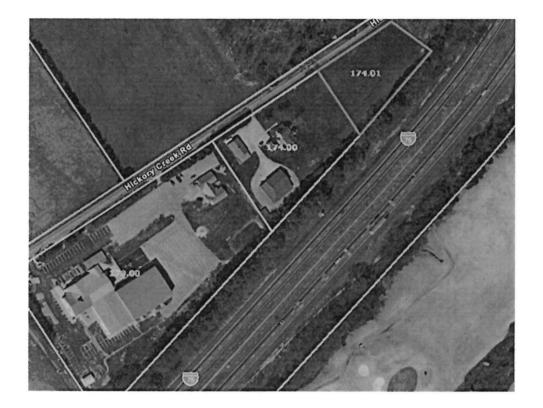

# ILLUSTRATION ATTACHMENT

REZONE FROM A-1 (AGRICULTURE FORESTRY DISTRICT) TO CFD (COMMUNITY FACILITY DISTRICT) REFERENCED BY LOUDON COUNTY TAX MAP 006, PARCEL 174.01 LOCATED AT 9300 HICKORY CREEK RD, LOUDON COUNTY, TN, SITUATED IN THE 5<sup>TH</sup> LEGISLATIVE DISTRICT