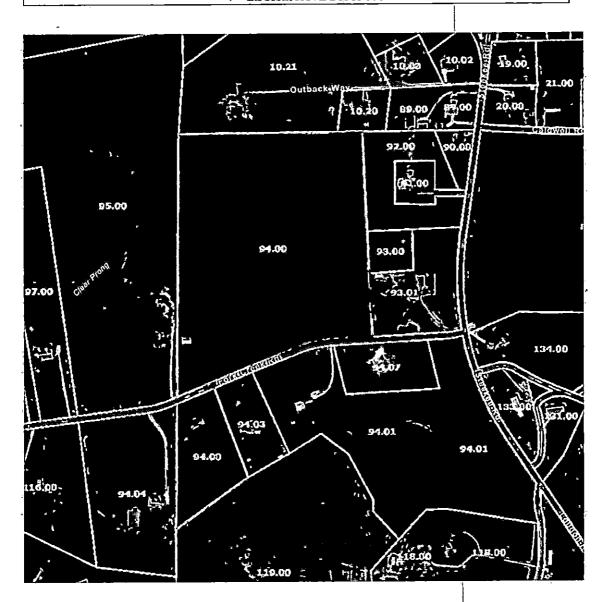

| RESOLUTION | • |
|------------|---|
|            |   |

A RESOLUTION AMENDING THE ZONING MAP OF LOUDON COUNTY, TENNESSEE, PURSUANT TO CHAPTER SEVEN, §13-7-105 OF THE TENNESSEE CODE ANNOTATED, TO REZONE FROM A-1, AGRICULTURE FORESTRY DISTRICT TO A-2, RURAL RESIDENTIAL DISTRICT AND A-3, DEVELOPING AGRICULTURE DISTRICT.

LOUDON COUNTY TAX MAP 067, PARCEL 094.00 LOCATED 22822 FORK CREEK RD, LOUDON COUNTY, TN, SITUATED IN THE 4<sup>TH</sup> LEGISLATIVE DISTRICT

WHEREAS, the Loudon County Commission, in accordance with Chapter Seven, §13-7-105 of the <u>Tennessee</u>

Located 22822 Fork Creek Rd, situated in the 4th Legislative District, referenced by Tax Map 067, Parcel 094.00 to be rezoned from A-1 (Agriculture Forestry District) to A-2 (Rural Residential District) and A-3 (Developing Agriculture District).

REFERENCED BY LOUDON COUNTY TAX MAP 067, PARCEL 094.00
LOCATED AT 22822 FORK CREEK RD
LOUDON COUNTY, TN, SITUATED IN THE
4<sup>TH</sup> LEGISLATIVE DISTRICT

| RESOLUTION |
|------------|
|------------|