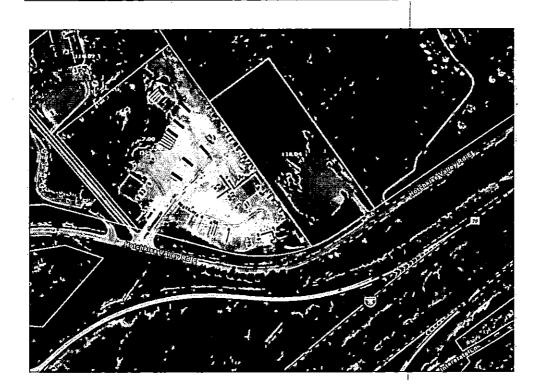

    \*(APPROVED 9 / DISAPPROVED 0)

- C) ARESOLUTION AMENDING THE ZONING MAP OF LOUDON COUNTY, TENNESSEE, PURSUANT TO CHAPTER SEVEN, §13-7-105 OF THE TENNESSEE CODE ANNOTATED, TO REZONE FROM C-2, GENERAL COMMERCIAL DISTRICT TO CFD, COMMUNITY FACILITIES DISTRICT. LOUDON COUNTY TAX MAP 019, PARCEL 118.04, LOCATED AT 14950 HOTCHKISS VALLEYRD, LOUDON COUNTY, TN, SITUATED IN THE 5TH LEGISLATIVE DISTRICT

  \*(APPROVED 9 / DISAPPROVED 0)
- D) A RESOLUTION AMENDING THE ZONING MAP OF LOUDON COUNTY, TENNESSEE, PURSUANT TO CHAPTER SEVEN, §13-7-105 OF THE TENNESSEE CODE ANNOTATED, TO REZONE FROM A-1, AGRICULTURE FORESTRY DISTRICT TO A-3, DEVELOPING AGRICULTURE DISTRICT. LOUDON COUNTY TAX MAP 003, PARCEL 044.00 LOCATED GRUBB RD, LOUDON COUNTY, TN, SITUATED IN THE 5<sup>TH</sup> LEGISLATIVE DISTRICT, APPROXIMATELY 1 ACRE ONLY \*(APPROVED 9 / DISAPPROVED 0)
- E) A RESOLUTION AMENDING THE ZONING WAP OF LOUDON COUNTY, TENNESSEE, PURSUANT TO CHAPTER SEVEN, §13-7-105 OF THE TENNESSEE CODE ANNOTATED, TO REZONE FROM A-1, AGRICULTURE FORESTRY DISTRICT TO A-2, RURAL RESIDENTIAL DISTRICT AND A-3, DEVELOPING AGRICULTURE DISTRICT. LOUDON COUNTY TAX WAP 035, PARCEL 024.00 LOCATED 3297 ANTICOH CHURCH RD, LOUDON COUNTY, TN, SITUATED IN THE 3RD LEGISLATIVE DISTRICT
  - \*(APPROVED 9 / DISAPPROVED 0)
- F) ARESOLUTION AMENDING THE ZONING MAP OF LOUDON COUNTY, TENNESSEE, PURSUANT TO CHAPTER SEVEN, §13-7-105 OF THE TENNESSEE CODE ANNOTATED, TO REZONE FROM A-1, ARGICULTURE FORESTRY DISTRICT TO CFD COMMUNITY FACILITES DISTRICT, LOUDON COUNTY TAX MAP 006, PARCEL 174.01, LOCATED 9300 HICKORY CREEKRD, LOUDON COUNTY, TN, SITUATED IN THE 5TH LEGISLATIVE DISTRICT
  - \*(APPROVED 9 / DISAPPROVED 0)

NOW, THEREFORE, BE IT RESOLVED by the Loudon County Commission that the Zoning Map of Loudon County, Tennessee be amended as follows:

Located at 14950 Hotchkiss Valley Rd, situated in the 5<sup>th</sup> Legislative District, referenced by Tax Map 019, Parcel 118.04, to be rezoned from C-2 (General Commercial District) to CFD (Community Facilities District)

REZONE FROM C-2 (GENERAL COMMERCIAL DISTRICT)
TO CFD (COMMUNITIES FACILITES DISTRICT).
REFERENCED BY LOUDON COUNTY
TAX MAP 019, PARCEL 118.04
LOCATED 14950 HOTCHKISS VALLEY RD, LOUDON COUNTY, TN
SITUATED IN THE 5<sup>TH</sup> LEGISLATIVE DISTRICT