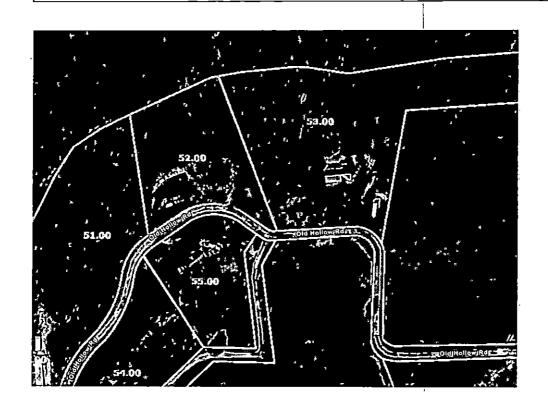

#### AGENDA

To provide public comment, prior to the start of the meeting please write your name on the sign -up sheet located on the podium for the Public Hearing

- 1) General Public Comments
  (General Public is only allowed to speak on items germane to items on the agenda)
  T.C.A. § 8-44-112
- 2) Loudon County Codes Enforcement Director Jim Jenkins
  \*(Planning Commission APPROVED or DISAPPROVED)
  - A) ARESOLUTION AMENDING THE ZONING WAP OF LOUDON COUNTY, TENNESSEE, PURSUANT TO CHAPTER SEVEN, §13-7-105 OF THE TENNESSEE CODE ANNOTATED, TO REZONE FROM A-2, RURAL RESIDENTIAL DISTRICT TO A-3, DEVELOPING AGRICULTURE DISTRICT. LOUDON COUNTY TAX MAP 058, PARCEL 052.00, LOCATED 1211 OLD HOLLOWRD, LOUDON COUNTY, TN, SITUATED IN THE 1st LEGISLATIVE DISTRICT

    \*(APPROVED 9 / DISAPPROVED 0)
  - B) A RESOLUTION AMENDING THE ZONING MAP OF LOUDON COUNTY, TENNESSEE, PURSUANT TO CHAPTER SEVEN, §13-7-105 OF THE TENNESSEE CODE ANNOTATED, TO REZONE FROM M-1 GENERAL INDUSTRIAL DISTRICT TO R-1 SUBURBAN RESIDENTIAL DISTRICT. LOUDON COUNTY TAX MAP 026, PARCEL 084.01, LOCATED AT 3877 RIVERVIEW RD, LOUDON COUNTY, TN, SITUATED IN THE 5TH LEGISLATIVE DISTRICT

NOW, THEREFORE, BE IT RESOLVED by the Loudon County Commission that the Zoning Map of Loudon County, Tennessee be amended as follows:

Located 1211 Old Hollow Rd, situated in the 1st Legislative District, referenced by Tax Map 058, Parcel 052.00, to be rezoned from A-2 (Rural Residential District) to A-3 (Developing Agriculture District).

REFERENCED BY LOUDON COUNTY TAX MAP 058, PARCEL 052.00

LOCATED AT 1211 OLD HOLLOW RD,

LOUDON COUNTY, TN, SITUATED IN THE

1st LEGISLATIVE DISTRICT

| RESOLUTION |  |
|------------|--|
|            |  |
|            |  |