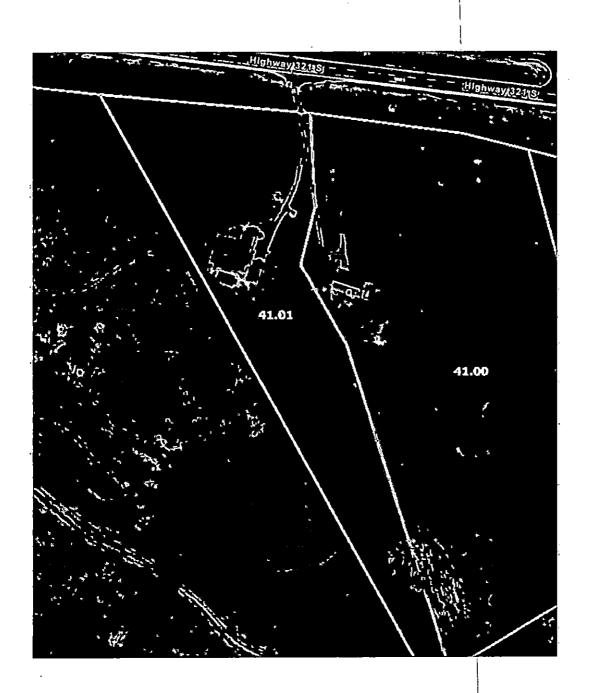

# A RESOLUTION AMENDING THE ZONING MAP OF LOUDON COUNTY, TENNESSEE, PURSUANT TO CHAPTER SEVEN, §13-7-105 OF THE TENNESSEE CODE ANNOTATED, TO REZONE FROM A-1, AGRICULTURE FORESTRY DISTRICT TO A-2, RURAL RESIDENTIAL DISTRICT LOUDON COUNTY TAX MAP 044, PARCEL 041.01 LOCATED 25588 HWY 321, LOUDON COUNTY, TN, SITUATED IN THE 3<sup>RD</sup> LEGISLATIVE DISTRICT

NOW, THEREFORE, BE IT RESOLVED by the Loudon County Commission that the **Zoning Map of Loudon** County, Tennessee be amended as follows:

Located 25588 Hwy 321, situated in the 3<sup>rd</sup> Legislative District, referenced by Tax Map 044, Parcel 041.01, to be rezoned from A-1 (Agriculture Forestry District) to A-2 (Rural Residential District)

TO A-2 (RURAL RESIDENTIAL DISTRICT)

REFERENCED BY LOUDON COUNTY TAX MAP 044, PARCEL 041.01

LOCATED AT 25588 HWY 321, LOUDON COUNTY, TN,

SITUATED IN THE 3<sup>RD</sup> LEGISLATIVE DISTRICT