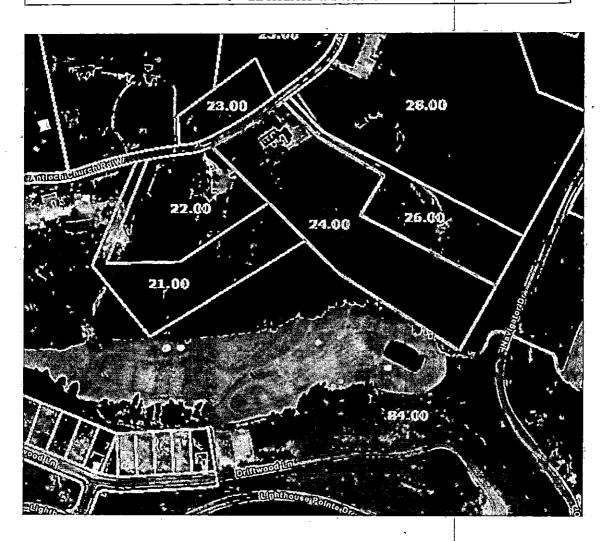

| RESOLUTION |  |
|------------|--|
|            |  |

A RESOLUTION AMENDING THE ZONING MAP OF LOUDON COUNTY, TENNESSEE, PURSUANT TO CHAPTER SEVEN, §13-7-105 OF THE TENNESSEE CODE ANNOTATED, TO REZONE FROM A-1, AGRICULTURE FORESTRY DISTRICT TO A-2, RURAL RESIDENTIAL DISTRICT AND A-3, DEVELOPING AGRICULTURE DISTRICT. LOUDON COUNTY TAX MAP 035, PARCEL 024.00 LOCATED 3297 ANTICOH CHURCH RD, LOUDON COUNTY, TN, SITUATED IN THE 3<sup>RD</sup> LEGISLATIVE DISTRICT

NOW, THEREFORE, BE IT RESOLVED by the Loudon County Commission that the Zoning Map of Loudon County, Tennessee be amended as follows:

Located 3297 Antioch Church Rd, situated in the 3<sup>rd</sup> Legislative District, referenced by Tax Map 035, Parcel 024.00 to be rezoned from A-1 (Agriculture Forestry District) to A-2 (Rural Residential District) and A-3 (Developing Agriculture District).

REFERENCED BY LOUDON COUNTY TAX MAP 035, PARCEL 024.00

LOCATED AT 3297 ANTIOCH CHURCH RD

LOUDON COUNTY, TN, SITUATED IN THE

3<sup>RD</sup> LEGISLATIVE DISTRICT

| RESOLUTION |  |
|------------|--|
|            |  |