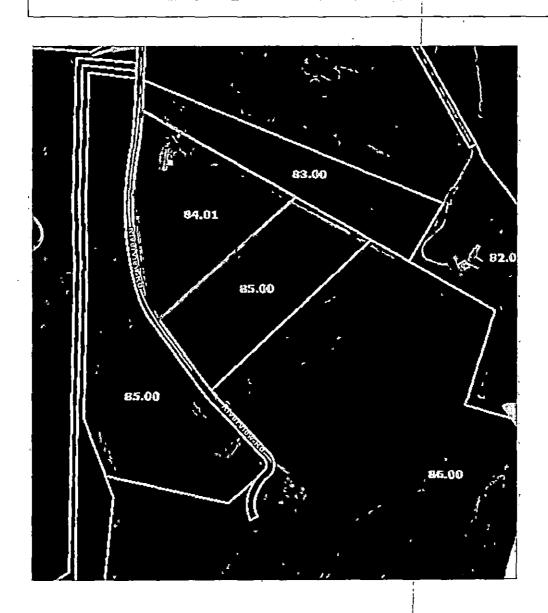

    \*(APPROVED 9 / DISAPPROVED 0)
  - B) A RESOLUTION AMENDING THE ZONING MAP OF LOUDON COUNTY, TENNESSEE, PURSUANT TO CHAPTER SEVEN, §13-7-105 OF THE TENNESSEE CODE ANNOTATED, TO REZONE FROM M-1 GENERAL INDUSTRIAL DISTRICT TO R-1 SUBURBAN RESIDENTIAL DISTRICT. LOUDON COUNTY TAX MAP 026, PARCEL 084.01, LOCATED AT 3877 RIVERVIEW RD, LOUDON COUNTY, TN, SITUATED IN THE 5TH LEGISLATIVE DISTRICT

    \*(APPROVED 9 / DISAPPROVED 0)

- C) ARESOLUTION AMENDING THE ZONING MAP OF LOUDON COUNTY, TENNESSEE, PURSUANT TO CHAPTER SEVEN, §13-7-105 OF THE TENNESSEE CODE ANNOTATED, TO REZONE FROM C-2, GENERAL COMMERCIAL DISTRICT TO CFD, COMMUNITY FACILITIES DISTRICT. LOUDON COUNTY TAX MAP 019, PARCEL 118.04, LOCATED AT 14950 HOTCHKISS VALLEYRD, LOUDON COUNTY, TN, SITUATED IN THE 5TH LEGISLATIVE DISTRICT

NOW, THEREFORE, BE IT RESOLVED by the Loudon County Commission that the **Zoning** Map of Loudon County, Tennessee be amended as follows:

Located at 3877 Riverview Rd, situated in the 5th Legislative District, referenced by Tax Map 026, Parcel 084.01, to be rezoned from M-1 (General Industrial District) to R-1 (Suburban Residential District)

REFERENCED BY LOUDON COUNTY

TAX MAP 026, PARCEL 084.01

LOCATED 3877 RIVERVIEW RD, LOUDON COUNTY, TN

SITUATED IN THE 5<sup>TH</sup> LEGISLATIVE DISTRICT

| ·   |
|-----|
|     |
| ٠   |
|     |
|     |
|     |
|     |
| . • |
|     |
|     |
|     |
|     |
|     |
| •   |
|     |
|     |
|     |
|     |
|     |
|     |
|     |
|     |
|     |
|     |
|     |
|     |
|     |
|     |
|     |
|     |
|     |
|     |
|     |
|     |
|     |
|     |
|     |