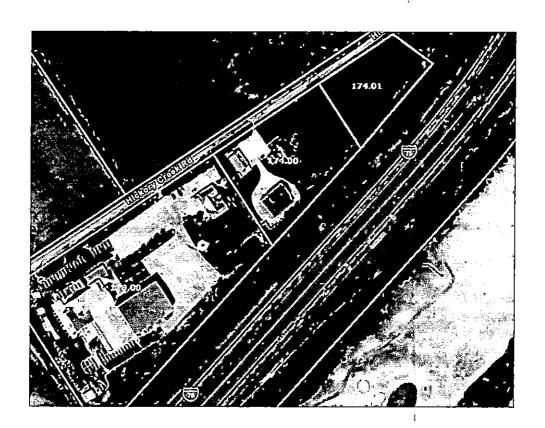

A RESOLUTION AMENDING THE ZONING MAP OF LOUDON COUNTY, TENNESSEE, PURSUANT TO CHAPTER SEVEN, §13-7-105 OF THE TENNESSEE CODE ANNOTATED, TO REZONE FROM A-1, ARGICULTURE FORESTRY DISTRICT TO CFD COMMUNITY FACILITES DISTRICT, LOUDON COUNTY TAX MAP 006, PARCEL 174.01, LOCATED 9300 HICKORY CREEK RD, LOUDON COUNTY, TN, SITUATED IN THE 5TH LEGISLATIVE DISTRICT,

NOW, THEREFORE, BE IT RESOLVED by the Loudon County Commission that the Zoning Map of Loudon County, Tennessee be amended as follows:

Located 9300 Hickory Creek Rd, situated in the 5th Legislative District, referenced by Tax Map 006, Parcel 174.01, to be rezoned from A-1 (Agriculture Forestry District) to CFD (Community Facility District)

APPROVED:

1

ABSTAINED:

ATTEST: SECRETARY LOUDON COUNTY REGIONAL PLANNING COMMISSION

REZONE FROM A-1 (AGRICULTURE FORESTRY DISTRICT)
TO CFD (COMMUNITY FACILITY DISTRICT)
REFERENCED BY LOUDON COUNTY TAX MAP 006, PARCEL 174.01
LOCATED AT 9300 HICKORY CREEK RD, LOUDON COUNTY, TN,
SITUATED IN THE 5<sup>TH</sup> LEGISLATIVE DISTRICT