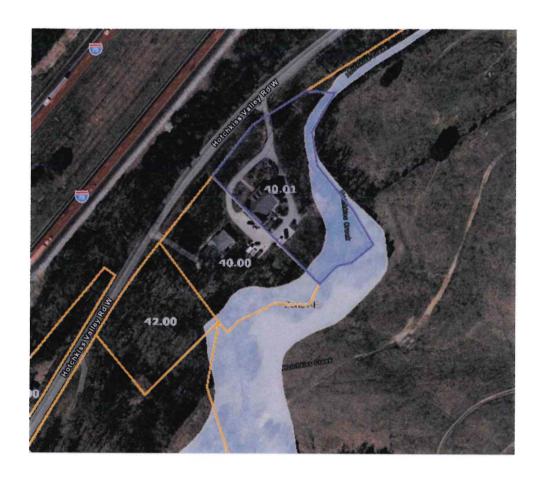

#### ILLUSTRATION ATTACHMENT

REZONE FROM A-1 (AGRICULTURE FORESTRY DISTRICT)

TO A-2 (RURAL RESIDENTIAL DISTRICT) AND
A-3 (DEVELOPING AGRICULTURE DISTRICT).

REFERENCED BY LOUDON COUNTY TAX MAP 065, PARCEL 057.01

LOCATED AT 2608 WASHINGTON PIKE

LOUDON COUNTY, TN, SITUATED IN THE

4<sup>TH</sup> LEGISLATIVE DISTRICT

| RESOLUTION |  |  |
|------------|--|--|
|            |  |  |