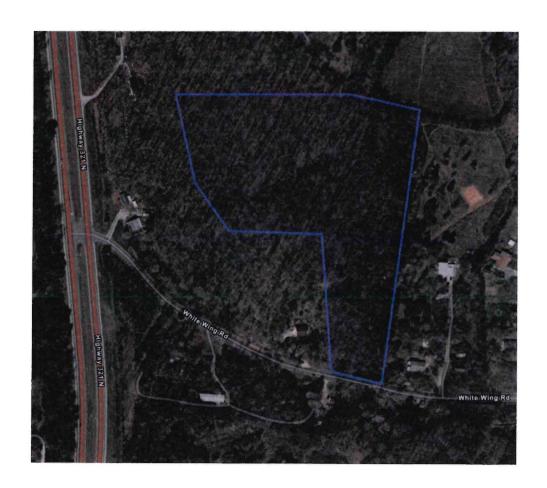

- D) A RESOLUTION AMENDING THE ZONING WAP OF LOUDON COUNTY, TENNESSEE, PURSUANT TO CHAPTER SEVEN, §13-7-105 OF THE TENNESSEE CODE ANNOTATED, TO REZONE FROM A-2, RURAL RESIDENTIAL DISTRICT TO CFD COMMUNITY FACILITES DISTRICT, LOUDON COUNTY TAX MAP 005, PARCEL 068.00, LOCATED WHITE WING RD, LOUDON COUNTY, TN, SITUATED IN THE 5TH LEGISLATIVE DISTRICT
- E) A RESOLUTION AMENDING THE ZONING MAP OF LOUDON COUNTY, TENNESSEE, PURSUANT TO CHAPTER SEVEN, §13-7-105 OF THE TENNESSEE CODE ANNOTATED, TO REZONE FROM A-1, AGRICULTURE FORESTRY DISTRICT TO A-3, DEVELOPING AGRICULTURE DISTRICT. LOUDON COUNTY TAX MAP 036, PARCELS 123.00 & 123.01 LOCATED 5805 UNITIA RD, LOUDON COUNTY, TN, SITUATED IN THE 3RD LEGISLATIVE DISTRICT
- 2) Opening of Meeting, Pledge of Allegiance to the Flag of the United States, Invocation by Commissioner Quillen
- 3) Roll Call
- 4) Adoption of March 3, 2025 County Commission Agenda
- 5) Reading and Acceptance of February 3, 2025 Loudon County Commission Minutes
- 6) General Public Comments (General Public is only allowed to speak on items germane to items on the agenda) T.C.A. § 8-44-112
- 7) Loudon County Codes Enforcement Director Jim Jenkins
  - A) ARESOLUTION AMENDING THE ZONING MAP OF LOUDON COUNTY, TENNESSEE, PURSUANT TO CHAPTER SEVEN, §13-7-105 OF THE TENNESSEE CODE ANNOTATED, TO REZONE FROM A-1, AGRICULTURE FORESTRY DISTRICT TO A-2, RURAL RESIDENTIAL DISTRICT AND A-3, DEVELOPING AGRICULTURE DISTRICT. LOUDON COUNTY TAX MAP 065, PARCEL 057.01 LOCATED 2608 WASHINGTON PIKE, LOUDON COUNTY, TN, SITUATED IN THE 4TH LEGISLATIVE DISTRICT
  - B) A RESOLUTION AMENDING THE ZONING MAP OF LOUDON COUNTY, TENNESSEE, PURSUANT TO CHAPTER SEVEN, §13-7-105 OF THE TENNESSEE CODE ANNOTATED, TO REZONE FROM A-1, AGRICULTURE FORESTRY DISTRICT TO A-3, DEVELOPING AGRICULTURE DISTRICT. LOUDON COUNTY TAX MAP 024, PARCELS 040.00 & 040.01 LOCATED 3275 HOTCHKISS VALLEYRD, LOUDON COUNTY, TN, SITUATED IN THE 1<sup>ST</sup> LEGISLATIVE DISTRICT

- C) ARESOLUTION AMENDING THE <u>ZONING MAP OF LOUDON COUNTY</u>, <u>TENNESSEE</u>, PURSUANT TO CHAPTER SEVEN, §13-7-105 OF THE <u>TENNESSEE CODE ANNOTATED</u>, TO REZONE FROM A-2, RURAL RESIDENTIAL DISTRICT TO A-3, DEVELOPING AGRICULTURE DISTRICT. LOUDON COUNTY TAX MAP 084, PARCEL 064.00 LOCATED MCGHEERD, LOUDON COUNTY, TN, SITUATED IN THE 3<sup>RD</sup> LEGISLATIVE DISTRICT, APPROXIMATELY 1 ACRE ONLY
- D) A RESOLUTION AMENDING THE ZONING MAP OF LOUDON COUNTY, TENNESSEE, PURSUANT TO CHAPTER SEVEN, §13-7-105 OF THE TENNESSEE CODE ANNOTATED, TO REZONE FROM A-2, RURAL RESIDENTIAL DISTRICT TO CFD COMMUNITY FACILITES DISTRICT, LOUDON COUNTY TAX MAP 005, PARCEL 068.00, LOCATED WHITE WING RD, LOUDON COUNTY, TN, SITUATED IN THE 5TH LEGISLATIVE DISTRICT
- E) A RESOLUTION AMENDING THE ZONING MAP OF LOUDON COUNTY, TENNESSEE, PURSUANT TO CHAPTER SEVEN, §13-7-105 OF THE TENNESSEE CODE ANNOTATED, TO REZONE FROM A-1, AGRICULTURE FORESTRY DISTRICT TO A-3, DEVELOPING AGRICULTURE DISTRICT. LOUDON COUNTY TAX MAP 036, PARCELS 123.00 & 123.01 LOCATED 5805 UNITIARD, LOUDON COUNTY, TN, SITUATED IN THE 3RD LEGISLATIVE DISTRICT

#### ILLUSTRATION ATTACHMENT

REZONE FROM A-2 (RURAL RESIDENTIAL DISTRICT)
TO CFD (COMMUNITY FACILITY DISTRICT)
REFERENCED BY LOUDON COUNTY TAX MAP 005, PARCEL 068.00
LOCATED AT WHITE WING RD, LOUDON COUNTY, TN,
SITUATED IN THE 5<sup>TH</sup> LEGISLATIVE DISTRICT