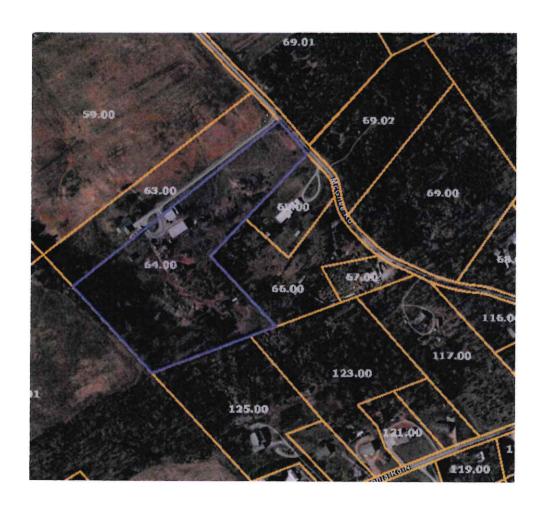

#### ILLUSTRATION ATTACHMENT

REZONE FROM A-2 (RURAL RESIDENTIAL DISTRICT)
TO A-3 (DEVELOPING AGRICULTURE DISTRICT).
REFERENCED BY LOUDON COUNTY TAX MAP 084, PARCEL 064.00
LOCATED AT MCGHEE RD, LOUDON COUNTY, TN,
SITUATED IN THE 3<sup>RD</sup> LEGISLATIVE DISTRICT,
APPROXIMATELY 1 ACRE ONLY