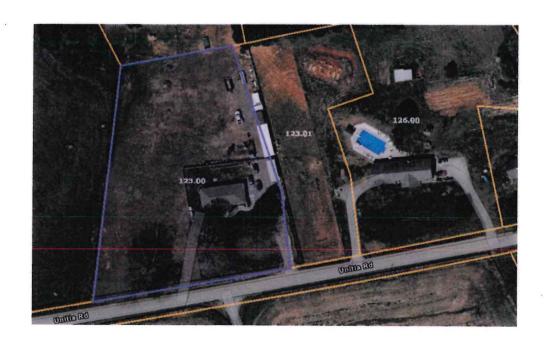

- D) A RESOLUTION AMENDING THE ZONING WAP OF LOUDON COUNTY, TENNESSEE, PURSUANT TO CHAPTER SEVEN, §13-7-105 OF THE TENNESSEE CODE ANNOTATED, TO REZONE FROM A-2, RURAL RESIDENTIAL DISTRICT TO CFD COMMUNITY FACILITES DISTRICT, LOUDON COUNTY TAX MAP 005, PARCEL 068.00, LOCATED WHITE WING RD, LOUDON COUNTY, TN, SITUATED IN THE 5TH LEGISLATIVE DISTRICT
- E) A RESOLUTION AMENDING THE ZONING MAP OF LOUDON COUNTY, TENNESSEE, PURSUANT TO CHAPTER SEVEN, §13-7-105 OF THE TENNESSEE CODE ANNOTATED, TO REZONE FROM A-1, AGRICULTURE FORESTRY DISTRICT TO A-3, DEVELOPING AGRICULTURE DISTRICT. LOUDON COUNTY TAX MAP 036, PARCELS 123.00 & 123.01 LOCATED 5805 UNITIA RD, LOUDON COUNTY, TN, SITUATED IN THE 3RD LEGISLATIVE DISTRICT
- 2) Opening of Meeting, Pledge of Allegiance to the Flag of the United States, Invocation by Commissioner Quillen
- 3) Roll Call
- 4) Adoption of March 3, 2025 County Commission Agenda
- 5) Reading and Acceptance of February 3, 2025 Loudon County Commission Minutes
- 6) General Public Comments (General Public is only allowed to speak on items germane to items on the agenda) T.C.A. § 8-44-112
- 7) Loudon County Codes Enforcement Director Jim Jenkins
  - A) ARESOLUTION AMENDING THE ZONING MAP OF LOUDON COUNTY, TENNESSEE, PURSUANT TO CHAPTER SEVEN, §13-7-105 OF THE TENNESSEE CODE ANNOTATED, TO REZONE FROM A-1, AGRICULTURE FORESTRY DISTRICT TO A-2, RURAL RESIDENTIAL DISTRICT AND A-3, DEVELOPING AGRICULTURE DISTRICT. LOUDON COUNTY TAX MAP 065, PARCEL 057.01 LOCATED 2608 WASHINGTON PIKE, LOUDON COUNTY, TN, SITUATED IN THE 4TH LEGISLATIVE DISTRICT
  - B) A RESOLUTION AMENDING THE ZONING MAP OF LOUDON COUNTY, TENNESSEE, PURSUANT TO CHAPTER SEVEN, §13-7-105 OF THE TENNESSEE CODE ANNOTATED, TO REZONE FROM A-1, AGRICULTURE FORESTRY DISTRICT TO A-3, DEVELOPING AGRICULTURE DISTRICT. LOUDON COUNTY TAX MAP 024, PARCELS 040.00 & 040.01 LOCATED 3275 HOTCHKISS VALLEYRD, LOUDON COUNTY, TN, SITUATED IN THE 1<sup>ST</sup> LEGISLATIVE DISTRICT

- C) ARESOLUTION AMENDING THE <u>ZONING MAP OF LOUDON COUNTY</u>, <u>TENNESSEE</u>, PURSUANT TO CHAPTER SEVEN, §13-7-105 OF THE <u>TENNESSEE CODE ANNOTATED</u>, TO REZONE FROM A-2, RURAL RESIDENTIAL DISTRICT TO A-3, DEVELOPING AGRICULTURE DISTRICT. LOUDON COUNTY TAX MAP 084, PARCEL 064.00 LOCATED MCGHEERD, LOUDON COUNTY, TN, SITUATED IN THE 3<sup>RD</sup> LEGISLATIVE DISTRICT, APPROXIMATELY 1 ACRE ONLY
- D) A RESOLUTION AMENDING THE ZONING MAP OF LOUDON COUNTY, TENNESSEE, PURSUANT TO CHAPTER SEVEN, §13-7-105 OF THE TENNESSEE CODE ANNOTATED, TO REZONE FROM A-2, RURAL RESIDENTIAL DISTRICT TO CFD COMMUNITY FACILITES DISTRICT, LOUDON COUNTY TAX MAP 005, PARCEL 068.00, LOCATED WHITE WING RD, LOUDON COUNTY, TN, SITUATED IN THE 5TH LEGISLATIVE DISTRICT
- E) A RESOLUTION AMENDING THE ZONING MAP OF LOUDON COUNTY, TENNESSEE, PURSUANT TO CHAPTER SEVEN, §13-7-105 OF THE TENNESSEE CODE ANNOTATED, TO REZONE FROM A-1, AGRICULTURE FORESTRY DISTRICT TO A-3, DEVELOPING AGRICULTURE DISTRICT. LOUDON COUNTY TAX MAP 036, PARCELS 123.00 & 123.01 LOCATED 5805 UNITIARD, LOUDON COUNTY, TN, SITUATED IN THE 3RD LEGISLATIVE DISTRICT

#### ILLUSTRATION ATTACHMENT

REZONE FROM A-1 (AGRICULTURE FORESTRY DISTRICT)
TO A-3 (DEVELOPING AGRICULTURE DISTRICT).
REFERENCED BY LOUDON COUNTY TAX MAP 036, PARCELS 123.00 & 123.01
LOCATED AT 5805 UNITIA RD
LOUDON COUNTY, TN, SITUATED IN THE
3<sup>RD</sup> LEGISLATIVE DISTRICT