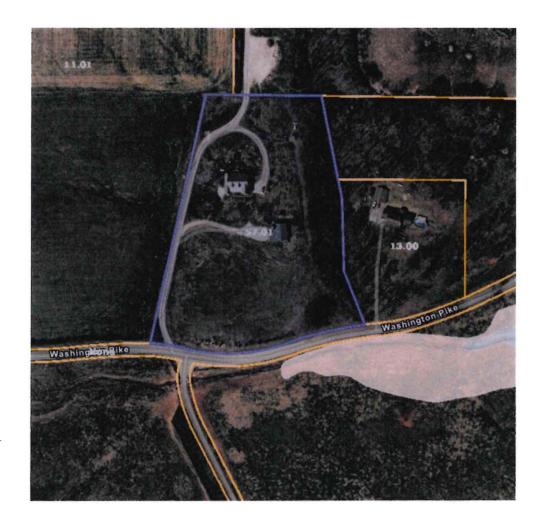

#### ILLUSTRATION ATTACHMENT

REZONE FROM A-1 (AGRICULTURE FORESTRY DISTRICT)

TO A-2 (RURAL RESIDENTIAL DISTRICT) AND
A-3 (DEVELOPING AGRICULTURE DISTRICT).

REFERENCED BY LOUDON COUNTY TAX MAP 065, PARCEL 057.01

LOCATED AT 2608 WASHINGTON PIKE

LOUDON COUNTY, TN, SITUATED IN THE

4<sup>TH</sup> LEGISLATIVE DISTRICT

| RESOLUTION |  |  |
|------------|--|--|
|            |  |  |