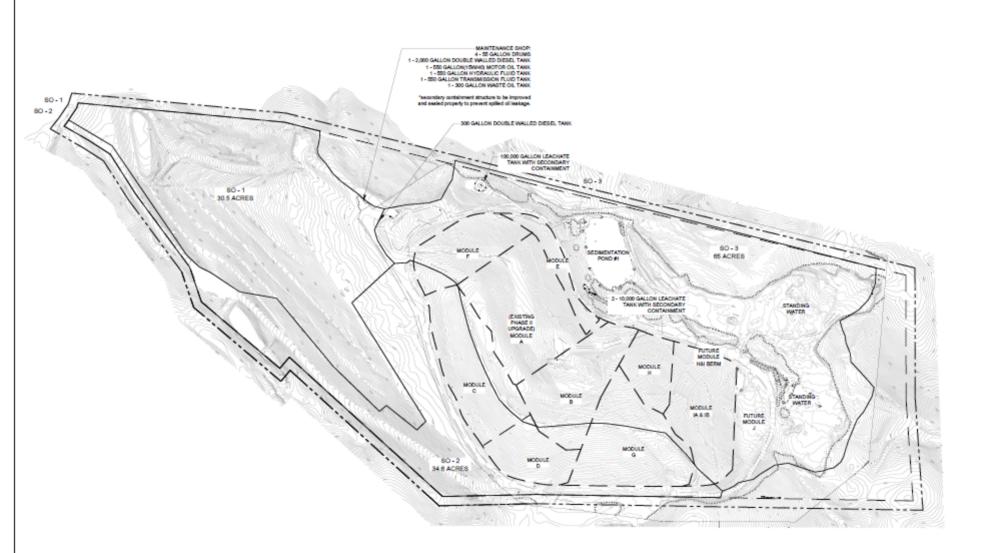

# Matlock Bend Landfill 2024 Airspace Projection / Construction Schedule

1 = Projected tonnages is based on previous quarter tonnage rate. Density is historic composite density used in Republic models.

<sup>2</sup> = Operational Density calculated from volume consumed within active area only and does not include settlement across entire site.

<sup>3 =</sup> Actual Volume Consumed data only accounts for active/operational area and does not count settlement. Projected volume consumed uses budgeted long-term density and accounts for anticipated settlement across the entire site

<sup>&</sup>lt;sup>4</sup> = Permitted remaining airspace accounts for remaining fill volume (includes Module J construction and overfills are subtracted out).

<sup>&</sup>lt;sup>5</sup> = Full Date of the landfill is calculated based on estimated future values and will vary due to tonnage or compaction increases/decreases.