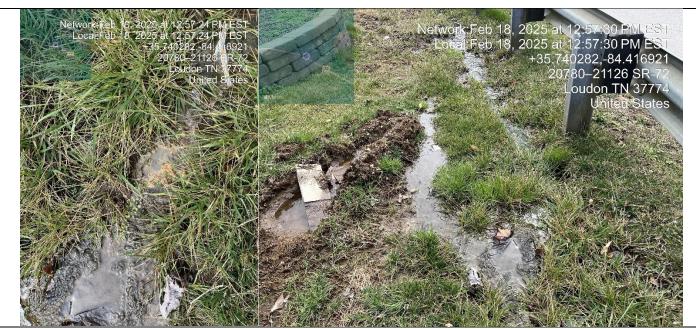

|                | *SEE DISCLAIME                                                                                                                                                                                    | R ON LAST PAGE                                                                                                                          |                                                       |
|----------------|---------------------------------------------------------------------------------------------------------------------------------------------------------------------------------------------------|-----------------------------------------------------------------------------------------------------------------------------------------|-------------------------------------------------------|
|                | VIOLATION                                                                                                                                                                                         | REGULATION                                                                                                                              | OBSERVATION<br>NVO AOC V1 V2                          |
|                | OVERALL PERFO                                                                                                                                                                                     | RMANCE STANDARDS                                                                                                                        |                                                       |
| UNSATISFA      | ACTORY LITTER CONTROL                                                                                                                                                                             | 0400-11-0104(2)(d)                                                                                                                      |                                                       |
| COMMENTS       | Teams were out collecting litter from large amount of litter on                                                                                                                                   | site from weather.                                                                                                                      |                                                       |
| INADEQUA       | TE DUST CONTROL                                                                                                                                                                                   | 0400-11-0104(2)(j)                                                                                                                      |                                                       |
| COMMENTS       |                                                                                                                                                                                                   |                                                                                                                                         |                                                       |
| INADEQUA       | TE VECTOR CONTROL                                                                                                                                                                                 | 0400-11-0104(2)(a)1.                                                                                                                    |                                                       |
| COMMENTS       |                                                                                                                                                                                                   |                                                                                                                                         |                                                       |
|                | FOR EXPLOSIONS OR OLLED FIRES                                                                                                                                                                     | 0400-11-0104(2)(a)2.<br>0400-11-0104(5)(a)                                                                                              |                                                       |
| COMMENTS       |                                                                                                                                                                                                   |                                                                                                                                         |                                                       |
| UNAPPRO        | VED SALVAGING OF WASTE                                                                                                                                                                            | 0400-11-0104(2)(b)6.                                                                                                                    |                                                       |
| COMMENTS       |                                                                                                                                                                                                   |                                                                                                                                         |                                                       |
|                | LEACHATE N                                                                                                                                                                                        | MANAGEMENT                                                                                                                              |                                                       |
| LEACHATE       | OBSERVED AT THE SITE                                                                                                                                                                              | 0400-11-0104(2)(a)(3).                                                                                                                  |                                                       |
|                | *LEACHATE ON EXTERNAL SLOPE                                                                                                                                                                       |                                                                                                                                         |                                                       |
|                | *LEACHATE ENTERING RUN-OFF                                                                                                                                                                        |                                                                                                                                         |                                                       |
|                | *LEACHATE ENTERING A WATER COURSE                                                                                                                                                                 |                                                                                                                                         | NA NA                                                 |
| COMMENTS       | Leachate system clean out point at Northeast corner of landfil<br>This could result in leachate reaching ponds and eventually wa<br>the TDEC Knoxville Field Office personnel to ensure complianc | l was found to be leaking near the the storm water of atercourses. This issue needs to resolved immediate and avoid further violations. | hannel for the landfill.<br>ly and efforts forward to |
| (Inspector che | MAINTENANCE OF LEACHATE MANAGEMENT SYSTEM eck and record (i) Sump Levels (ii) Interception surfaces ) Tanks. "Sumps: <12" NVO, 12"<36" V1, >36" V2")                                              | 0400-11-0104(2)(a)(3).<br>0400-11-0104(4)(a)7.                                                                                          |                                                       |
| COMMENTS       | 2.4 "                                                                                                                                                                                             |                                                                                                                                         |                                                       |
| Leachate I     | mproperly Managed                                                                                                                                                                                 | 0400-11-0104(4)(a)8.(i-iii)                                                                                                             |                                                       |
| COMMENTS       |                                                                                                                                                                                                   |                                                                                                                                         |                                                       |

|                               | *SEE DI                                                                  | SCLAIMER ON LAST PAGE                                |                                    |
|-------------------------------|--------------------------------------------------------------------------|------------------------------------------------------|------------------------------------|
|                               | VIOLATION                                                                | REGULATION                                           | OBSERVATION<br>NVO AOC V1 V2       |
|                               | COVER RE                                                                 | QUIREMENTS                                           |                                    |
| UNSATISF <i>A</i><br>INTERMED | ACTORY<br>IATE COVER                                                     | 0400-11-0104(6)(a)4.<br>0400-11-0104(6)(a)5.         |                                    |
| COMMENTS                      | There are several areas where erosion rivulets were b compliance issues. | uilding up to recent rainy weather, continuous mair  | itenance will be required to avoid |
| UNSATISFA                     | ACTORY FINAL COVER                                                       | 0400-11-0104(6)(a)6.<br>0400-11-0104(8(c)3(i)        |                                    |
| COMMENTS                      |                                                                          | •                                                    |                                    |
| UNSATISFA<br>COVER            | ACTORY STABILIZATION OF                                                  | 0400-11-0104(6)(a)5                                  |                                    |
| COMMENTS                      | There are several areas where erosion rivulets were becompliance issues. | ouilding up to recent rainy weather, continuous main | ntenance will be required to avoid |
|                               | OPERATION                                                                | ONS AND WASTE HANDLING                               |                                    |
| INADEQUA                      | ATE OPERATING EQUIPMENT                                                  | 0400-11-0104(2)(g)                                   |                                    |
| COMMENTS                      |                                                                          | •                                                    |                                    |
| UNAVAILA                      | BILITY OF BACKUP EQUIPMENT                                               | 0400-11-0104(2)(g)                                   |                                    |
| COMMENTS                      |                                                                          |                                                      |                                    |
| WASTE NO<br>AREA              | T CONFINED TO A MANAGEABLE                                               | 0400-11-0104(6)(a)1.                                 |                                    |
| COMMENTS                      |                                                                          |                                                      |                                    |
| IMPROPER                      | S SPREADING OF WASTE                                                     | 0400-11-0104(6)(a)2.                                 |                                    |
| COMMENTS                      |                                                                          |                                                      |                                    |
| IMPROPER                      | COMPACTING OF WASTE                                                      | 0400-11-0104(6)(a)2.                                 |                                    |
| COMMENTS                      |                                                                          | •                                                    |                                    |