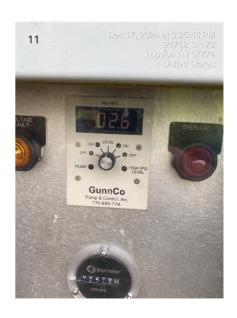

|                | *SEE DISCLAIME                                                                                                                                                                                    | R ON LAST PAGE                                                                                                                          |                                                       |
|----------------|---------------------------------------------------------------------------------------------------------------------------------------------------------------------------------------------------|-----------------------------------------------------------------------------------------------------------------------------------------|-------------------------------------------------------|
|                | VIOLATION                                                                                                                                                                                         | REGULATION                                                                                                                              | OBSERVATION<br>NVO AOC V1 V2                          |
|                | OVERALL PERFO                                                                                                                                                                                     | RMANCE STANDARDS                                                                                                                        |                                                       |
| UNSATISFA      | ACTORY LITTER CONTROL                                                                                                                                                                             | 0400-11-0104(2)(d)                                                                                                                      |                                                       |
| COMMENTS       | Teams were out collecting litter from large amount of litter on                                                                                                                                   | site from weather.                                                                                                                      |                                                       |
| INADEQUA       | TE DUST CONTROL                                                                                                                                                                                   | 0400-11-0104(2)(j)                                                                                                                      |                                                       |
| COMMENTS       |                                                                                                                                                                                                   |                                                                                                                                         |                                                       |
| INADEQUA       | TE VECTOR CONTROL                                                                                                                                                                                 | 0400-11-0104(2)(a)1.                                                                                                                    |                                                       |
| COMMENTS       |                                                                                                                                                                                                   |                                                                                                                                         |                                                       |
|                | FOR EXPLOSIONS OR OLLED FIRES                                                                                                                                                                     | 0400-11-0104(2)(a)2.<br>0400-11-0104(5)(a)                                                                                              |                                                       |
| COMMENTS       |                                                                                                                                                                                                   |                                                                                                                                         |                                                       |
| UNAPPRO        | VED SALVAGING OF WASTE                                                                                                                                                                            | 0400-11-0104(2)(b)6.                                                                                                                    |                                                       |
| COMMENTS       |                                                                                                                                                                                                   |                                                                                                                                         |                                                       |
|                | LEACHATE N                                                                                                                                                                                        | MANAGEMENT                                                                                                                              |                                                       |
| LEACHATE       | OBSERVED AT THE SITE                                                                                                                                                                              | 0400-11-0104(2)(a)(3).                                                                                                                  |                                                       |
|                | *LEACHATE ON EXTERNAL SLOPE                                                                                                                                                                       |                                                                                                                                         |                                                       |
|                | *LEACHATE ENTERING RUN-OFF                                                                                                                                                                        |                                                                                                                                         |                                                       |
|                | *LEACHATE ENTERING A WATER COURSE                                                                                                                                                                 |                                                                                                                                         | NA NA                                                 |
| COMMENTS       | Leachate system clean out point at Northeast corner of landfil<br>This could result in leachate reaching ponds and eventually wa<br>the TDEC Knoxville Field Office personnel to ensure complianc | l was found to be leaking near the the storm water of atercourses. This issue needs to resolved immediate and avoid further violations. | hannel for the landfill.<br>ly and efforts forward to |
| (Inspector che | MAINTENANCE OF LEACHATE MANAGEMENT SYSTEM eck and record (i) Sump Levels (ii) Interception surfaces ) Tanks. "Sumps: <12" NVO, 12"<36" V1, >36" V2")                                              | 0400-11-0104(2)(a)(3).<br>0400-11-0104(4)(a)7.                                                                                          |                                                       |
| COMMENTS       | 2.4 "                                                                                                                                                                                             |                                                                                                                                         |                                                       |
| Leachate I     | mproperly Managed                                                                                                                                                                                 | 0400-11-0104(4)(a)8.(i-iii)                                                                                                             |                                                       |
| COMMENTS       |                                                                                                                                                                                                   |                                                                                                                                         |                                                       |