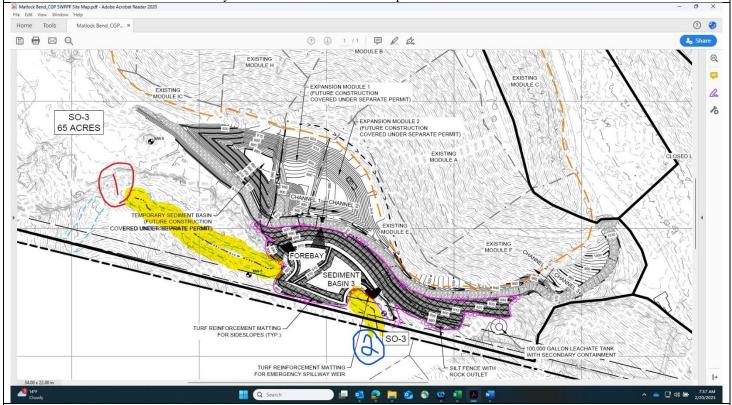

# Matlock Bend Landfill 2024 Airspace Projection / Construction Schedule

1 = Projected tonnages is based on previous quarter tonnage rate. Density is historic composite density used in Republic models.