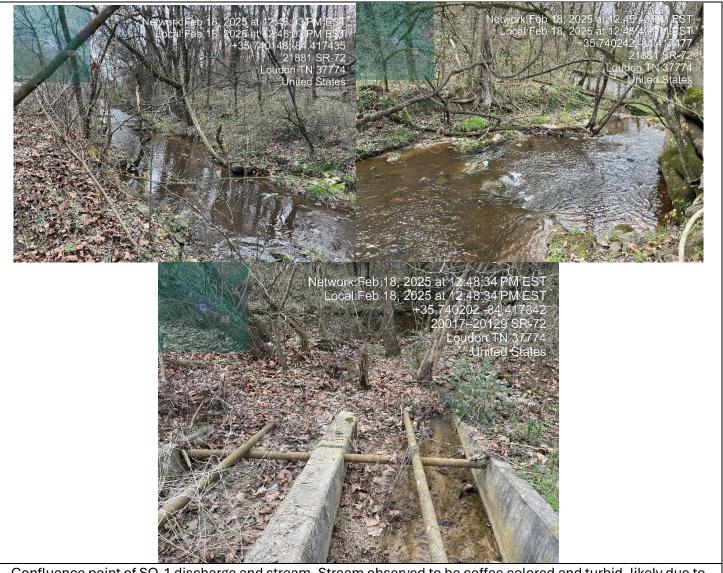

-------------------|
| Print Name: Teresa Fox             | Print Name: Mayeline Vicars         |
| Title: Ops Mgr Date: 2   18/25     | Title: Env. Scientist Date: 2/18/25 |
| Signature: Seresa Fox              | Signature: Maelline Viears          |
| Phone: 260-267-4977                | Phone: (865) 203-5062               |
| Email: TFOX & republicservices.com | Email: Madeline . Vicars@tn. gov    |
|                                    |                                     |







Outfall 1 (SO-1): Portion of site draining to outfall is well vegetated.



Outfall 1 (SO-1): Area is vegetated and riprapped. Discharge observed was clear.

It was recommended to establish permanent vegetation on the matted portion near the entrance, and ensure the matting is staked down in the meantime.





Confluence point of SO-1 discharge and stream. Stream observed to be coffee colored and turbid, likely due to recent rain events.



Confluence of SO-2 and stream. Stream observed to be coffee colored and turbid, likely due to recent rain events.



Stream crossing underneath Hwy 72, upstream of Landfill's outfalls. Obvious erosion issues that were also previously documented in reports from 1/8/2025 and 2/12/2025. Stream also observed to be coffee colored and turbid upstream.



Naturally occurring groundwater seep documented in 2/12/2025 report. Black coloration due to manganese deposits oxidizing. Iron was also observed to be emerging and oxidizing from seep-noted by the orange coloring above.





Wheel Wash System: Wheel wash is now manned at all times, and wheels are pressure washed