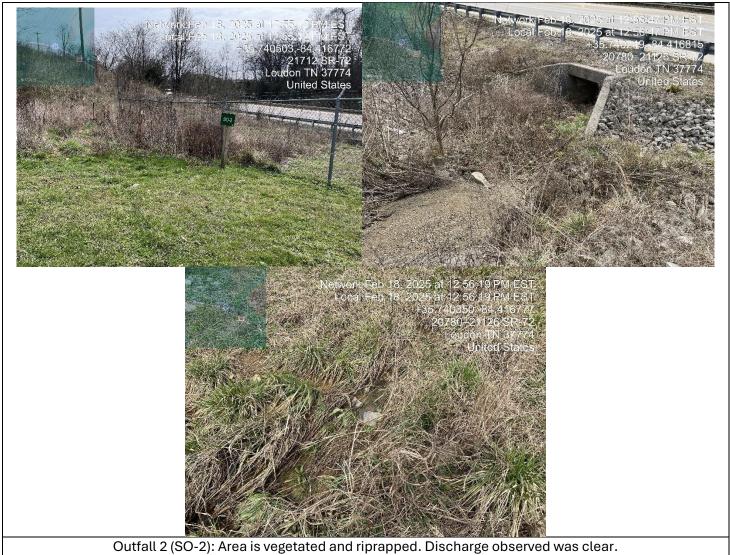

---------------------|
| Print Name: Teresa Fox             | Print Name: Mayeline Vicars         |
| Title: Ops Mgr Date: 2   18/25     | Title: Env. Scientist Date: 2/18/25 |
| Signature: Seresa Fox              | Signature: Maelline Viears          |
| Phone: 260-267-4977                | Phone: (865) 203-5062               |
| Email: TFOX & republicservices.com | Email: Madeline . Vicars@tn. gov    |
|                                    |                                     |







Outfall 1 (SO-1): Portion of site draining to outfall is well vegetated.



Outfall 1 (SO-1): Area is vegetated and riprapped. Discharge observed was clear.

It was recommended to establish permanent vegetation on the matted portion near the entrance, and ensure the matting is staked down in the meantime.





Confluence point of SO-1 discharge and stream. Stream observed to be coffee colored and turbid, likely due to recent rain events.



Confluence of SO-2 and stream. Stream observed to be coffee colored and turbid, likely due to recent rain events.



Stream crossing underneath Hwy 72, upstream of Landfill's outfalls. Obvious erosion issues that were also previously documented in reports from 1/8/2025 and 2/12/2025. Stream also observed to be coffee colored and turbid upstream.



Naturally occurring groundwater seep documented in 2/12/2025 report. Black coloration due to manganese deposits oxidizing. Iron was also observed to be emerging and oxidizing from seep-noted by the orange coloring above.





Wheel Wash System: Wheel wash is now manned at all times, and wheels are pressure wash