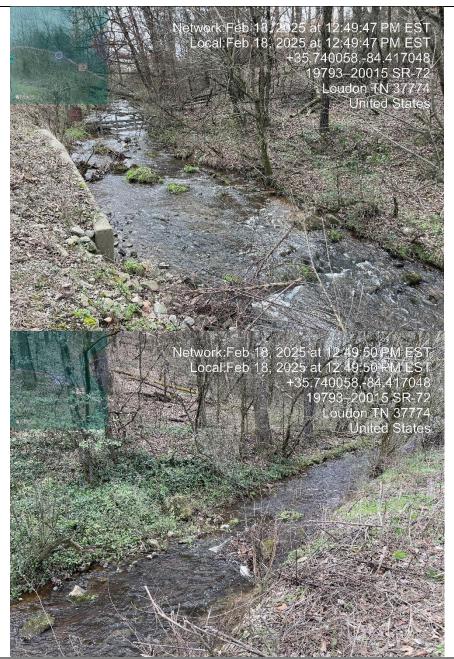

It should be noted that Mr. Andy Lawson had to leave the meeting during executive session.

Public Meeting was reconvened.

Motion made by Ms. Ross to authorize Ms. Elizabeth Murphy to negotiate, if possible, a comprehensive resolution regarding the mud and debris issues discussed in the January 16<sup>th</sup> letter from LCSWDC to Republic Services and in the January 31<sup>st</sup> letter from Republic Services to LCSWDC. Additionally, Ms. Murphy is further authorized to negotiate and or take appropriate action to enforce any disputed terms in the applicable contracts for operations and maintenance, including but not limited to addressing the lost expansion of 19 acres. Litigation is at Ms. Murphy's disposal. This motion was seconded by Mr. Larry Jameson. This motion passed 5-0.