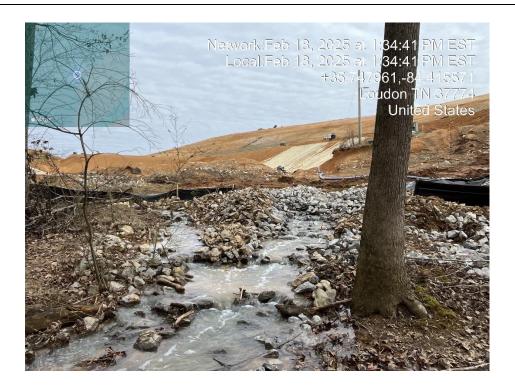

|                | *SEE DISCLAIME                                                                                                                                                                                    | R ON LAST PAGE                                                                                                                          |                                                       |
|----------------|---------------------------------------------------------------------------------------------------------------------------------------------------------------------------------------------------|-----------------------------------------------------------------------------------------------------------------------------------------|-------------------------------------------------------|
|                | VIOLATION                                                                                                                                                                                         | REGULATION                                                                                                                              | OBSERVATION<br>NVO AOC V1 V2                          |
|                | OVERALL PERFO                                                                                                                                                                                     | RMANCE STANDARDS                                                                                                                        |                                                       |
| UNSATISFA      | ACTORY LITTER CONTROL                                                                                                                                                                             | 0400-11-0104(2)(d)                                                                                                                      |                                                       |
| COMMENTS       | Teams were out collecting litter from large amount of litter on                                                                                                                                   | site from weather.                                                                                                                      |                                                       |
| INADEQUA       | TE DUST CONTROL                                                                                                                                                                                   | 0400-11-0104(2)(j)                                                                                                                      |                                                       |
| COMMENTS       |                                                                                                                                                                                                   |                                                                                                                                         |                                                       |
| INADEQUA       | TE VECTOR CONTROL                                                                                                                                                                                 | 0400-11-0104(2)(a)1.                                                                                                                    |                                                       |
| COMMENTS       |                                                                                                                                                                                                   |                                                                                                                                         |                                                       |
|                | FOR EXPLOSIONS OR OLLED FIRES                                                                                                                                                                     | 0400-11-0104(2)(a)2.<br>0400-11-0104(5)(a)                                                                                              |                                                       |
| COMMENTS       |                                                                                                                                                                                                   |                                                                                                                                         |                                                       |
| UNAPPRO        | VED SALVAGING OF WASTE                                                                                                                                                                            | 0400-11-0104(2)(b)6.                                                                                                                    |                                                       |
| COMMENTS       |                                                                                                                                                                                                   |                                                                                                                                         |                                                       |
|                | LEACHATE N                                                                                                                                                                                        | MANAGEMENT                                                                                                                              |                                                       |
| LEACHATE       | OBSERVED AT THE SITE                                                                                                                                                                              | 0400-11-0104(2)(a)(3).                                                                                                                  |                                                       |
|                | *LEACHATE ON EXTERNAL SLOPE                                                                                                                                                                       |                                                                                                                                         |                                                       |
|                | *LEACHATE ENTERING RUN-OFF                                                                                                                                                                        |                                                                                                                                         |                                                       |
|                | *LEACHATE ENTERING A WATER COURSE                                                                                                                                                                 |                                                                                                                                         | NA NA                                                 |
| COMMENTS       | Leachate system clean out point at Northeast corner of landfil<br>This could result in leachate reaching ponds and eventually wa<br>the TDEC Knoxville Field Office personnel to ensure complianc | l was found to be leaking near the the storm water of atercourses. This issue needs to resolved immediate and avoid further violations. | hannel for the landfill.<br>ly and efforts forward to |
| (Inspector che | MAINTENANCE OF LEACHATE MANAGEMENT SYSTEM eck and record (i) Sump Levels (ii) Interception surfaces ) Tanks. "Sumps: <12" NVO, 12"<36" V1, >36" V2")                                              | 0400-11-0104(2)(a)(3).<br>0400-11-0104(4)(a)7.                                                                                          |                                                       |
| COMMENTS       | 2.4 "                                                                                                                                                                                             |                                                                                                                                         |                                                       |
| Leachate I     | mproperly Managed                                                                                                                                                                                 | 0400-11-0104(4)(a)8.(i-iii)                                                                                                             |                                                       |
| COMMENTS       |                                                                                                                                                                                                   |                                                                                                                                         |                                                       |