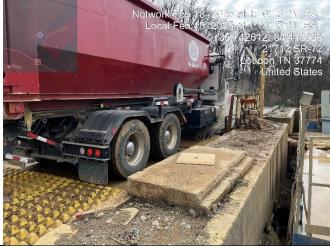

|                | *SEE DISCLAIME                                                                                                                                                                                    | R ON LAST PAGE                                                                                                                          |                                                       |
|----------------|---------------------------------------------------------------------------------------------------------------------------------------------------------------------------------------------------|-----------------------------------------------------------------------------------------------------------------------------------------|-------------------------------------------------------|
|                | VIOLATION                                                                                                                                                                                         | REGULATION                                                                                                                              | OBSERVATION<br>NVO AOC V1 V2                          |
|                | OVERALL PERFO                                                                                                                                                                                     | RMANCE STANDARDS                                                                                                                        |                                                       |
| UNSATISFA      | ACTORY LITTER CONTROL                                                                                                                                                                             | 0400-11-0104(2)(d)                                                                                                                      |                                                       |
| COMMENTS       | Teams were out collecting litter from large amount of litter on                                                                                                                                   | site from weather.                                                                                                                      |                                                       |
| INADEQUA       | TE DUST CONTROL                                                                                                                                                                                   | 0400-11-0104(2)(j)                                                                                                                      |                                                       |
| COMMENTS       |                                                                                                                                                                                                   |                                                                                                                                         |                                                       |
| INADEQUA       | TE VECTOR CONTROL                                                                                                                                                                                 | 0400-11-0104(2)(a)1.                                                                                                                    |                                                       |
| COMMENTS       |                                                                                                                                                                                                   |                                                                                                                                         |                                                       |
|                | FOR EXPLOSIONS OR OLLED FIRES                                                                                                                                                                     | 0400-11-0104(2)(a)2.<br>0400-11-0104(5)(a)                                                                                              |                                                       |
| COMMENTS       |                                                                                                                                                                                                   |                                                                                                                                         |                                                       |
| UNAPPRO        | VED SALVAGING OF WASTE                                                                                                                                                                            | 0400-11-0104(2)(b)6.                                                                                                                    |                                                       |
| COMMENTS       |                                                                                                                                                                                                   |                                                                                                                                         |                                                       |
|                | LEACHATE N                                                                                                                                                                                        | MANAGEMENT                                                                                                                              |                                                       |
| LEACHATE       | OBSERVED AT THE SITE                                                                                                                                                                              | 0400-11-0104(2)(a)(3).                                                                                                                  |                                                       |
|                | *LEACHATE ON EXTERNAL SLOPE                                                                                                                                                                       |                                                                                                                                         |                                                       |
|                | *LEACHATE ENTERING RUN-OFF                                                                                                                                                                        |                                                                                                                                         |                                                       |
|                | *LEACHATE ENTERING A WATER COURSE                                                                                                                                                                 |                                                                                                                                         | NA NA                                                 |
| COMMENTS       | Leachate system clean out point at Northeast corner of landfil<br>This could result in leachate reaching ponds and eventually wa<br>the TDEC Knoxville Field Office personnel to ensure complianc | l was found to be leaking near the the storm water of atercourses. This issue needs to resolved immediate and avoid further violations. | hannel for the landfill.<br>ly and efforts forward to |
| (Inspector che | MAINTENANCE OF LEACHATE MANAGEMENT SYSTEM eck and record (i) Sump Levels (ii) Interception surfaces ) Tanks. "Sumps: <12" NVO, 12"<36" V1, >36" V2")                                              | 0400-11-0104(2)(a)(3).<br>0400-11-0104(4)(a)7.                                                                                          |                                                       |
| COMMENTS       | 2.4 "                                                                                                                                                                                             |                                                                                                                                         |                                                       |
| Leachate I     | mproperly Managed                                                                                                                                                                                 | 0400-11-0104(4)(a)8.(i-iii)                                                                                                             |                                                       |
| COMMENTS       |                                                                                                                                                                                                   |                                                                                                                                         |                                                       |