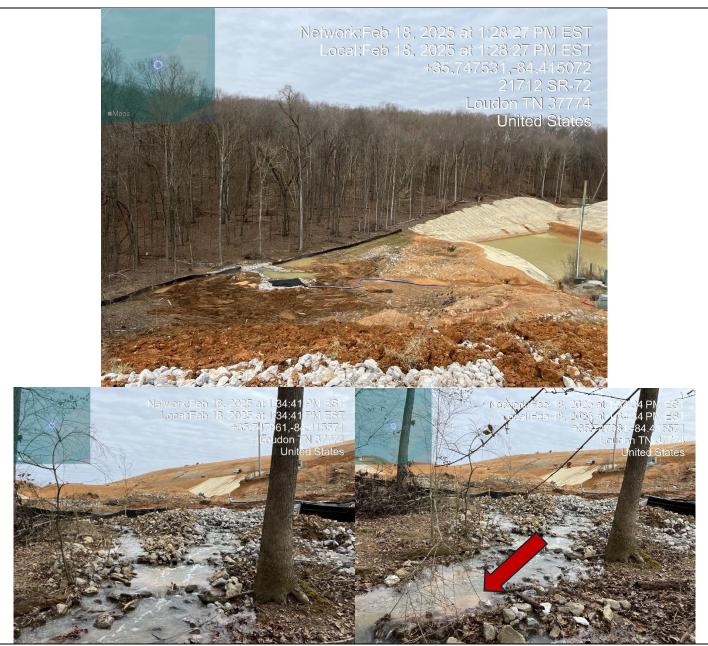

|                | *SEE DISCLAIME                                                                                                                                                                                    | R ON LAST PAGE                                                                                                                          |                                                       |
|----------------|---------------------------------------------------------------------------------------------------------------------------------------------------------------------------------------------------|-----------------------------------------------------------------------------------------------------------------------------------------|-------------------------------------------------------|
|                | VIOLATION                                                                                                                                                                                         | REGULATION                                                                                                                              | OBSERVATION<br>NVO AOC V1 V2                          |
|                | OVERALL PERFO                                                                                                                                                                                     | RMANCE STANDARDS                                                                                                                        |                                                       |
| UNSATISFA      | ACTORY LITTER CONTROL                                                                                                                                                                             | 0400-11-0104(2)(d)                                                                                                                      |                                                       |
| COMMENTS       | Teams were out collecting litter from large amount of litter on                                                                                                                                   | site from weather.                                                                                                                      |                                                       |
| INADEQUA       | TE DUST CONTROL                                                                                                                                                                                   | 0400-11-0104(2)(j)                                                                                                                      |                                                       |
| COMMENTS       |                                                                                                                                                                                                   |                                                                                                                                         |                                                       |
| INADEQUA       | TE VECTOR CONTROL                                                                                                                                                                                 | 0400-11-0104(2)(a)1.                                                                                                                    |                                                       |
| COMMENTS       |                                                                                                                                                                                                   |                                                                                                                                         |                                                       |
|                | FOR EXPLOSIONS OR OLLED FIRES                                                                                                                                                                     | 0400-11-0104(2)(a)2.<br>0400-11-0104(5)(a)                                                                                              |                                                       |
| COMMENTS       |                                                                                                                                                                                                   |                                                                                                                                         |                                                       |
| UNAPPRO        | VED SALVAGING OF WASTE                                                                                                                                                                            | 0400-11-0104(2)(b)6.                                                                                                                    |                                                       |
| COMMENTS       |                                                                                                                                                                                                   |                                                                                                                                         |                                                       |
|                | LEACHATE N                                                                                                                                                                                        | MANAGEMENT                                                                                                                              |                                                       |
| LEACHATE       | OBSERVED AT THE SITE                                                                                                                                                                              | 0400-11-0104(2)(a)(3).                                                                                                                  |                                                       |
|                | *LEACHATE ON EXTERNAL SLOPE                                                                                                                                                                       |                                                                                                                                         |                                                       |
|                | *LEACHATE ENTERING RUN-OFF                                                                                                                                                                        |                                                                                                                                         |                                                       |
|                | *LEACHATE ENTERING A WATER COURSE                                                                                                                                                                 |                                                                                                                                         | NA NA                                                 |
| COMMENTS       | Leachate system clean out point at Northeast corner of landfil<br>This could result in leachate reaching ponds and eventually wa<br>the TDEC Knoxville Field Office personnel to ensure complianc | l was found to be leaking near the the storm water of atercourses. This issue needs to resolved immediate and avoid further violations. | hannel for the landfill.<br>ly and efforts forward to |
| (Inspector che | MAINTENANCE OF LEACHATE MANAGEMENT SYSTEM eck and record (i) Sump Levels (ii) Interception surfaces ) Tanks. "Sumps: <12" NVO, 12"<36" V1, >36" V2")                                              | 0400-11-0104(2)(a)(3).<br>0400-11-0104(4)(a)7.                                                                                          |                                                       |
| COMMENTS       | 2.4 "                                                                                                                                                                                             |                                                                                                                                         |                                                       |
| Leachate I     | mproperly Managed                                                                                                                                                                                 | 0400-11-0104(4)(a)8.(i-iii)                                                                                                             |                                                       |
| COMMENTS       |                                                                                                                                                                                                   |                                                                                                                                         |                                                       |