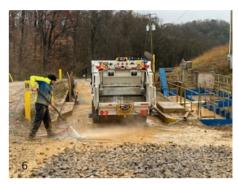

|                | *SEE DISCLAIME                                                                                                                                                                                    | R ON LAST PAGE                                                                                                                          |                                                       |
|----------------|---------------------------------------------------------------------------------------------------------------------------------------------------------------------------------------------------|-----------------------------------------------------------------------------------------------------------------------------------------|-------------------------------------------------------|
|                | VIOLATION                                                                                                                                                                                         | REGULATION                                                                                                                              | OBSERVATION<br>NVO AOC V1 V2                          |
|                | OVERALL PERFO                                                                                                                                                                                     | RMANCE STANDARDS                                                                                                                        |                                                       |
| UNSATISFA      | ACTORY LITTER CONTROL                                                                                                                                                                             | 0400-11-0104(2)(d)                                                                                                                      |                                                       |
| COMMENTS       | Teams were out collecting litter from large amount of litter on                                                                                                                                   | site from weather.                                                                                                                      |                                                       |
| INADEQUA       | TE DUST CONTROL                                                                                                                                                                                   | 0400-11-0104(2)(j)                                                                                                                      |                                                       |
| COMMENTS       |                                                                                                                                                                                                   |                                                                                                                                         |                                                       |
| INADEQUA       | TE VECTOR CONTROL                                                                                                                                                                                 | 0400-11-0104(2)(a)1.                                                                                                                    |                                                       |
| COMMENTS       |                                                                                                                                                                                                   |                                                                                                                                         |                                                       |
|                | FOR EXPLOSIONS OR OLLED FIRES                                                                                                                                                                     | 0400-11-0104(2)(a)2.<br>0400-11-0104(5)(a)                                                                                              |                                                       |
| COMMENTS       |                                                                                                                                                                                                   |                                                                                                                                         |                                                       |
| UNAPPRO        | VED SALVAGING OF WASTE                                                                                                                                                                            | 0400-11-0104(2)(b)6.                                                                                                                    |                                                       |
| COMMENTS       |                                                                                                                                                                                                   |                                                                                                                                         |                                                       |
|                | LEACHATE N                                                                                                                                                                                        | MANAGEMENT                                                                                                                              |                                                       |
| LEACHATE       | OBSERVED AT THE SITE                                                                                                                                                                              | 0400-11-0104(2)(a)(3).                                                                                                                  |                                                       |
|                | *LEACHATE ON EXTERNAL SLOPE                                                                                                                                                                       |                                                                                                                                         |                                                       |
|                | *LEACHATE ENTERING RUN-OFF                                                                                                                                                                        |                                                                                                                                         |                                                       |
|                | *LEACHATE ENTERING A WATER COURSE                                                                                                                                                                 |                                                                                                                                         | NA NA                                                 |
| COMMENTS       | Leachate system clean out point at Northeast corner of landfil<br>This could result in leachate reaching ponds and eventually wa<br>the TDEC Knoxville Field Office personnel to ensure complianc | l was found to be leaking near the the storm water of atercourses. This issue needs to resolved immediate and avoid further violations. | hannel for the landfill.<br>ly and efforts forward to |
| (Inspector che | MAINTENANCE OF LEACHATE MANAGEMENT SYSTEM eck and record (i) Sump Levels (ii) Interception surfaces ) Tanks. "Sumps: <12" NVO, 12"<36" V1, >36" V2")                                              | 0400-11-0104(2)(a)(3).<br>0400-11-0104(4)(a)7.                                                                                          |                                                       |
| COMMENTS       | 2.4 "                                                                                                                                                                                             |                                                                                                                                         |                                                       |
| Leachate I     | mproperly Managed                                                                                                                                                                                 | 0400-11-0104(4)(a)8.(i-iii)                                                                                                             |                                                       |
| COMMENTS       |                                                                                                                                                                                                   |                                                                                                                                         |                                                       |