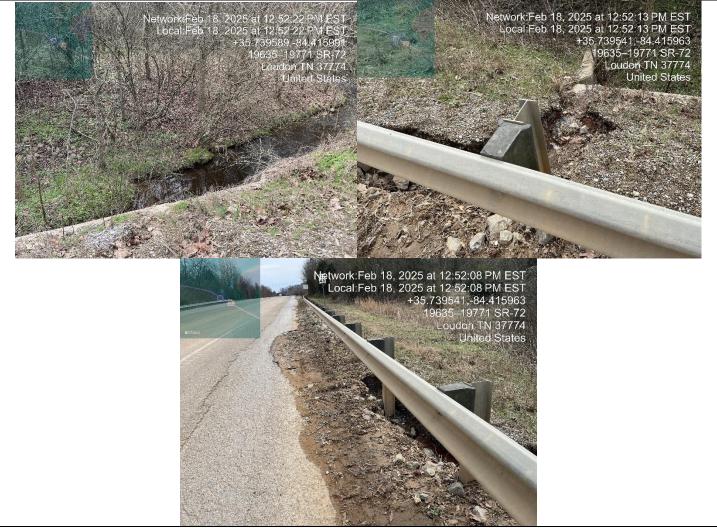

It should be noted that Mr. Andy Lawson had to leave the meeting during executive session.

Public Meeting was reconvened.

Motion made by Ms. Ross to authorize Ms. Elizabeth Murphy to negotiate, if possible, a comprehensive resolution regarding the mud and debris issues discussed in the January 16<sup>th</sup> letter from LCSWDC to Republic Services and in the January 31<sup>st</sup> letter from Republic Services to LCSWDC. Additionally, Ms. Murphy is further authorized to negotiate and or take appropriate action to enforce any disputed terms in the applicable contracts for operations and maintenance, including but not limited to addressing the lost expansion of 19 acres. Litigation is at Ms. Murphy's disposal. This motion was seconded by Mr. Larry Jameson. This motion passed 5-0.