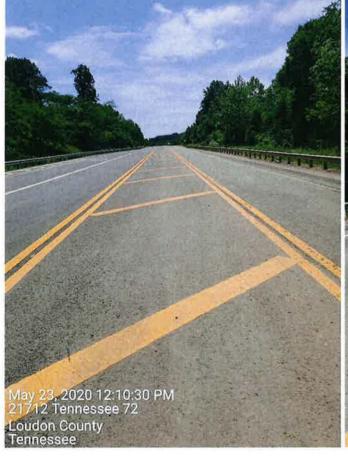

Mr. Johnston presented the weekly reports that have been shared with the LCSWDC concerning the conditions of the highway outside of the landfill. These documents detail the daily measures taken by Santek to alleviate the issue of mud and debris leaving the landfill and include time stamped photos taken from the same perspective daily and a log of the specific times and dates that the landfill operators are utilizing the water truck and the street sweeper on the highway. Mr. Johnston also stated that Moby Dick disclosed that the pressurized wheel wash is on schedule and fabrication is projected to be finished by June 1<sup>st</sup>, 2020.