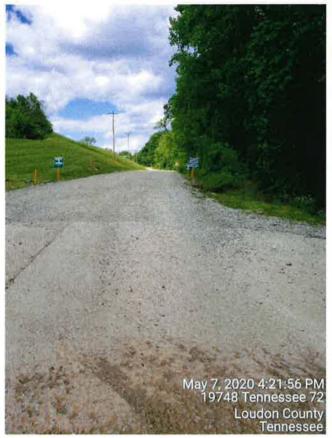

Mr. Johnston presented the weekly reports that have been shared with the LCSWDC concerning the conditions of the highway outside of the landfill. These documents detail the daily measures taken by Santek to alleviate the issue of mud and debris leaving the landfill and include time stamped photos taken from the same perspective daily and a log of the specific times and dates that the landfill operators are utilizing the water truck and the street sweeper on the highway. Mr. Johnston also stated that Moby Dick disclosed that the pressurized wheel wash is on schedule and fabrication is projected to be finished by June 1<sup>st</sup>, 2020.