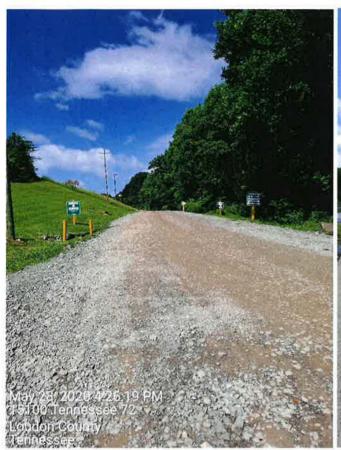

Mr. Johnston presented the weekly reports that have been shared with the LCSWDC concerning the conditions of the highway outside of the landfill. These documents detail the daily measures taken by Santek to alleviate the issue of mud and debris leaving the landfill and include time stamped photos taken from the same perspective daily and a log of the specific times and dates that the landfill operators are utilizing the water truck and the street sweeper on the highway. Mr. Johnston also stated that Moby Dick disclosed that the pressurized wheel wash is on schedule and fabrication is projected to be finished by June 1<sup>st</sup>, 2020.