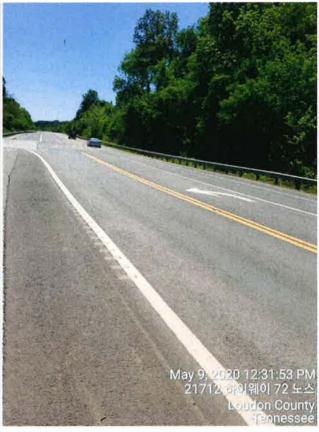

Mr. Johnston presented the weekly reports that have been shared with the LCSWDC concerning the conditions of the highway outside of the landfill. These documents detail the daily measures taken by Santek to alleviate the issue of mud and debris leaving the landfill and include time stamped photos taken from the same perspective daily and a log of the specific times and dates that the landfill operators are utilizing the water truck and the street sweeper on the highway. Mr. Johnston also stated that Moby Dick disclosed that the pressurized wheel wash is on schedule and fabrication is projected to be finished by June 1<sup>st</sup>, 2020.