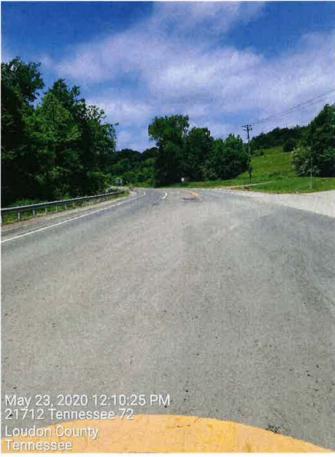

Mr. Johnston presented the weekly reports that have been shared with the LCSWDC concerning the conditions of the highway outside of the landfill. These documents detail the daily measures taken by Santek to alleviate the issue of mud and debris leaving the landfill and include time stamped photos taken from the same perspective daily and a log of the specific times and dates that the landfill operators are utilizing the water truck and the street sweeper on the highway. Mr. Johnston also stated that Moby Dick disclosed that the pressurized wheel wash is on schedule and fabrication is projected to be finished by June 1<sup>st</sup>, 2020.