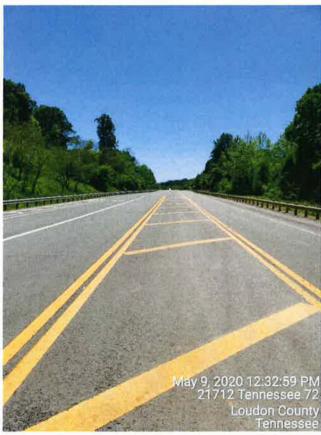

Mr. Johnston presented the weekly reports that have been shared with the LCSWDC concerning the conditions of the highway outside of the landfill. These documents detail the daily measures taken by Santek to alleviate the issue of mud and debris leaving the landfill and include time stamped photos taken from the same perspective daily and a log of the specific times and dates that the landfill operators are utilizing the water truck and the street sweeper on the highway. Mr. Johnston also stated that Moby Dick disclosed that the pressurized wheel wash is on schedule and fabrication is projected to be finished by June 1<sup>st</sup>, 2020.