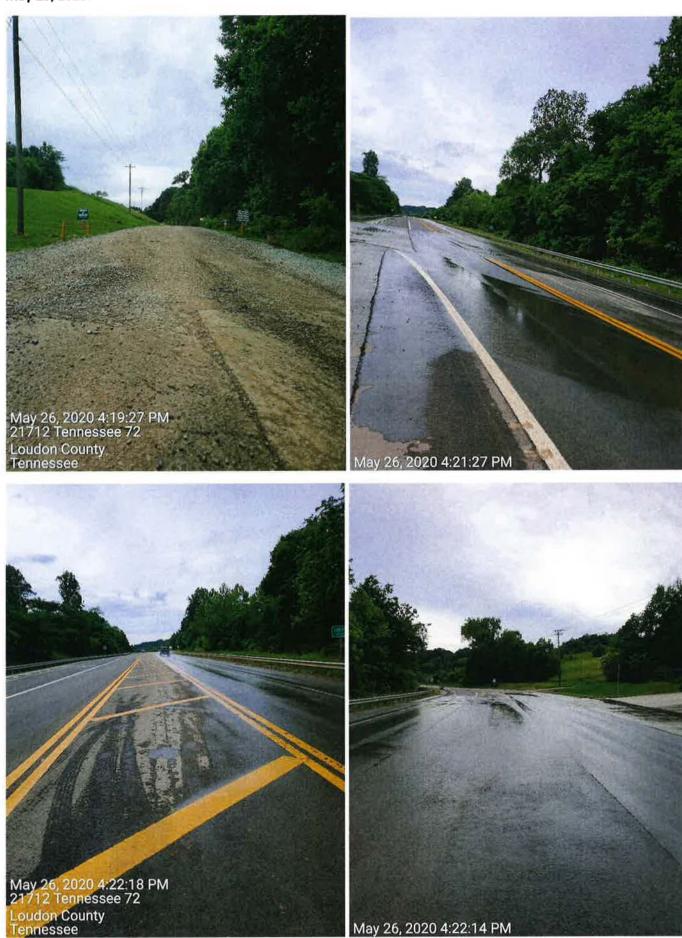

Mr. Johnston presented the weekly reports that have been shared with the LCSWDC concerning the conditions of the highway outside of the landfill. These documents detail the daily measures taken by Santek to alleviate the issue of mud and debris leaving the landfill and include time stamped photos taken from the same perspective daily and a log of the specific times and dates that the landfill operators are utilizing the water truck and the street sweeper on the highway. Mr. Johnston also stated that Moby Dick disclosed that the pressurized wheel wash is on schedule and fabrication is projected to be finished by June 1<sup>st</sup>, 2020.