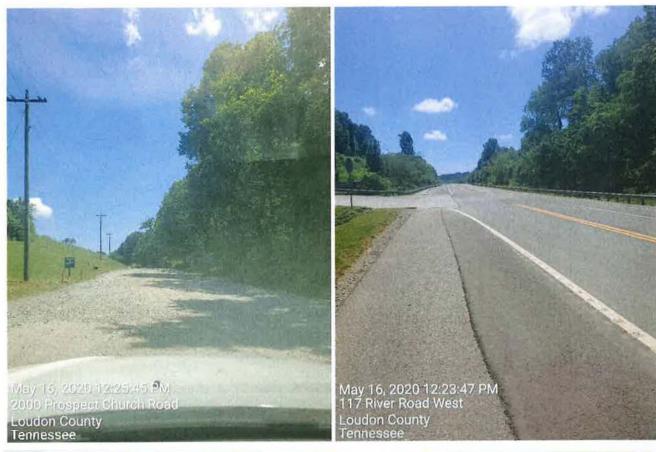

Mr. Johnston presented the weekly reports that have been shared with the LCSWDC concerning the conditions of the highway outside of the landfill. These documents detail the daily measures taken by Santek to alleviate the issue of mud and debris leaving the landfill and include time stamped photos taken from the same perspective daily and a log of the specific times and dates that the landfill operators are utilizing the water truck and the street sweeper on the highway. Mr. Johnston also stated that Moby Dick disclosed that the pressurized wheel wash is on schedule and fabrication is projected to be finished by June 1<sup>st</sup>, 2020.