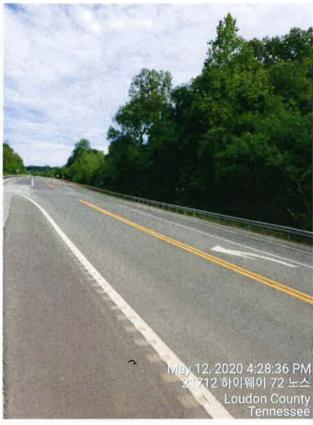

Mr. Johnston presented the weekly reports that have been shared with the LCSWDC concerning the conditions of the highway outside of the landfill. These documents detail the daily measures taken by Santek to alleviate the issue of mud and debris leaving the landfill and include time stamped photos taken from the same perspective daily and a log of the specific times and dates that the landfill operators are utilizing the water truck and the street sweeper on the highway. Mr. Johnston also stated that Moby Dick disclosed that the pressurized wheel wash is on schedule and fabrication is projected to be finished by June 1<sup>st</sup>, 2020.