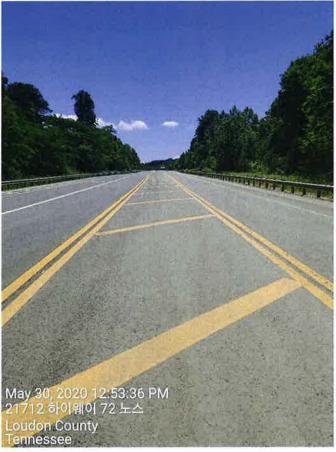

Mr. Johnston presented the weekly reports that have been shared with the LCSWDC concerning the conditions of the highway outside of the landfill. These documents detail the daily measures taken by Santek to alleviate the issue of mud and debris leaving the landfill and include time stamped photos taken from the same perspective daily and a log of the specific times and dates that the landfill operators are utilizing the water truck and the street sweeper on the highway. Mr. Johnston also stated that Moby Dick disclosed that the pressurized wheel wash is on schedule and fabrication is projected to be finished by June 1<sup>st</sup>, 2020.