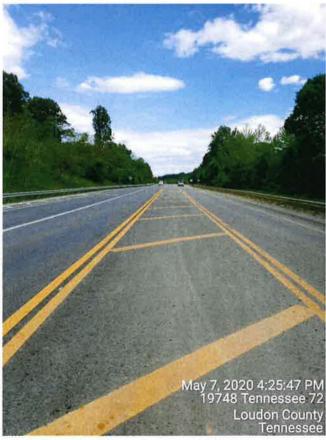

Mr. Johnston presented the weekly reports that have been shared with the LCSWDC concerning the conditions of the highway outside of the landfill. These documents detail the daily measures taken by Santek to alleviate the issue of mud and debris leaving the landfill and include time stamped photos taken from the same perspective daily and a log of the specific times and dates that the landfill operators are utilizing the water truck and the street sweeper on the highway. Mr. Johnston also stated that Moby Dick disclosed that the pressurized wheel wash is on schedule and fabrication is projected to be finished by June 1<sup>st</sup>, 2020.