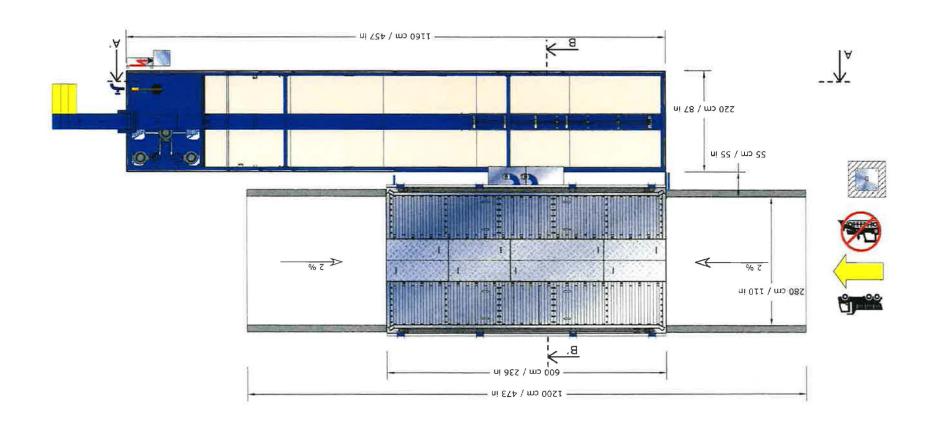

Mr. Johnston presented the weekly reports that have been shared with the LCSWDC concerning the conditions of the highway outside of the landfill. These documents detail the daily measures taken by Santek to alleviate the issue of mud and debris leaving the landfill and include time stamped photos taken from the same perspective daily and a log of the specific times and dates that the landfill operators are utilizing the water truck and the street sweeper on the highway. Mr. Johnston also stated that Moby Dick disclosed that the pressurized wheel wash is on schedule and fabrication is projected to be finished by June 1<sup>st</sup>, 2020.