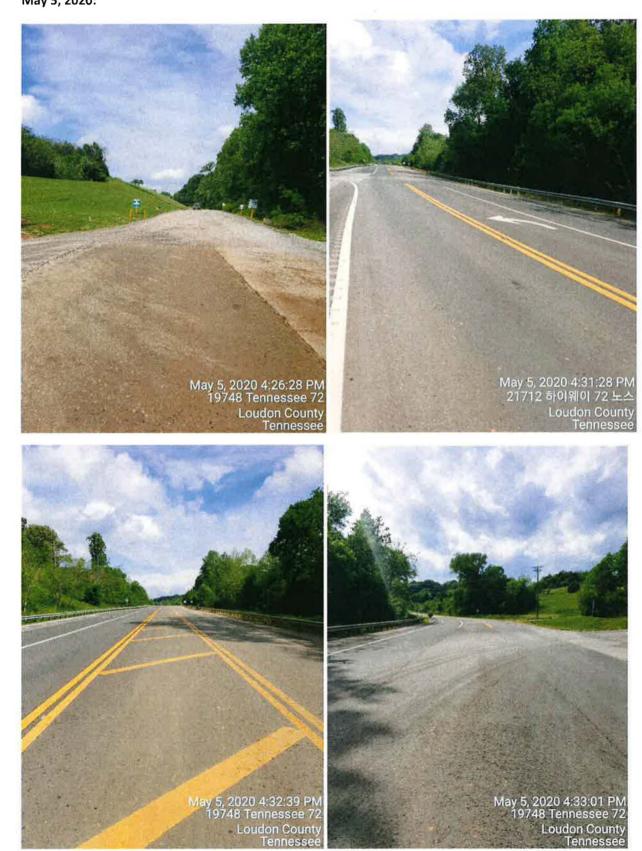

Mr. Johnston presented the weekly reports that have been shared with the LCSWDC concerning the conditions of the highway outside of the landfill. These documents detail the daily measures taken by Santek to alleviate the issue of mud and debris leaving the landfill and include time stamped photos taken from the same perspective daily and a log of the specific times and dates that the landfill operators are utilizing the water truck and the street sweeper on the highway. Mr. Johnston also stated that Moby Dick disclosed that the pressurized wheel wash is on schedule and fabrication is projected to be finished by June 1<sup>st</sup>, 2020.