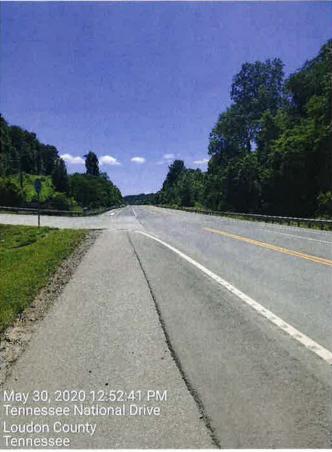

Mr. Johnston presented the weekly reports that have been shared with the LCSWDC concerning the conditions of the highway outside of the landfill. These documents detail the daily measures taken by Santek to alleviate the issue of mud and debris leaving the landfill and include time stamped photos taken from the same perspective daily and a log of the specific times and dates that the landfill operators are utilizing the water truck and the street sweeper on the highway. Mr. Johnston also stated that Moby Dick disclosed that the pressurized wheel wash is on schedule and fabrication is projected to be finished by June 1<sup>st</sup>, 2020.