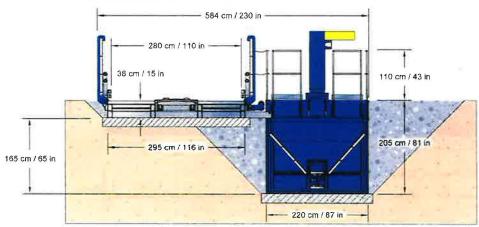

Mr. Johnston presented the weekly reports that have been shared with the LCSWDC concerning the conditions of the highway outside of the landfill. These documents detail the daily measures taken by Santek to alleviate the issue of mud and debris leaving the landfill and include time stamped photos taken from the same perspective daily and a log of the specific times and dates that the landfill operators are utilizing the water truck and the street sweeper on the highway. Mr. Johnston also stated that Moby Dick disclosed that the pressurized wheel wash is on schedule and fabrication is projected to be finished by June 1<sup>st</sup>, 2020.