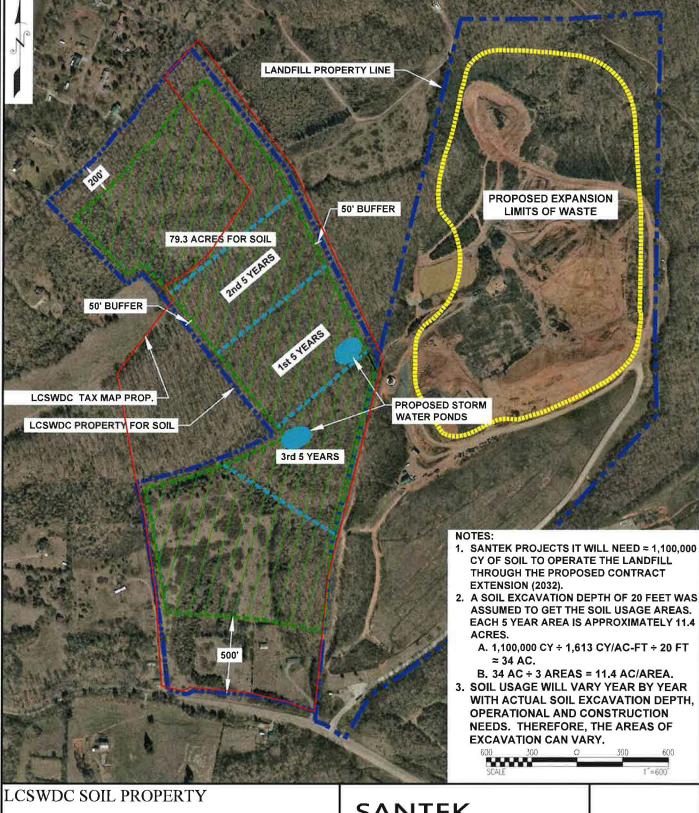

ine KIT Plus Series 600C-50CC/20B unit will be by others.
- No soil borings or shoring of excavation is included.
- Site Survey and layout including identification of underground obstructions or soil conditions by others.
- Sales or use taxes, all permits.
- If Permits are required these costs will be actual amounts of fees and engineering charges.



## Payment terms & conditions:

50% due prior to start of project Balance due upon completion of installation and startup

Please contact me with any questions or concerns.

We thank you for the opportunity,

Trey Hansen MobyDick Total Solutions

2348 South Dock St. Palmetto, FL 34221

Mobile: 219.707.9765 tlhansen@us.mobydick.com





## SECTION A-A'



## SECTION B-B'





# EXHIBIT F

# [Description of Closure Excluded Amended Footprint]



MATLOCK BEND LANDFILL LOUDON COUNTY, TENNESSEE

| DRAWN BY: JW   | SCALE: AS NOTED | DATE: 6/12/18 |
|----------------|-----------------|---------------|
| CHECKED BY: RV | APPROVED BY: RV |               |



650 25TH STREET NW SUITE 100 CLEVELAND, TENNESSEE (423) 303-7101 G exhibit