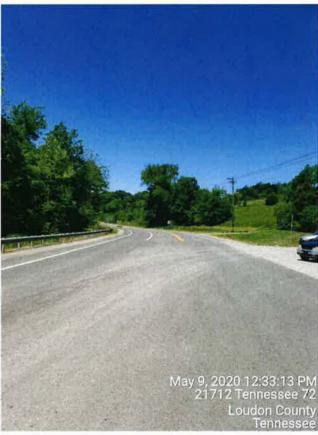

Mr. Johnston presented the weekly reports that have been shared with the LCSWDC concerning the conditions of the highway outside of the landfill. These documents detail the daily measures taken by Santek to alleviate the issue of mud and debris leaving the landfill and include time stamped photos taken from the same perspective daily and a log of the specific times and dates that the landfill operators are utilizing the water truck and the street sweeper on the highway. Mr. Johnston also stated that Moby Dick disclosed that the pressurized wheel wash is on schedule and fabrication is projected to be finished by June 1<sup>st</sup>, 2020.