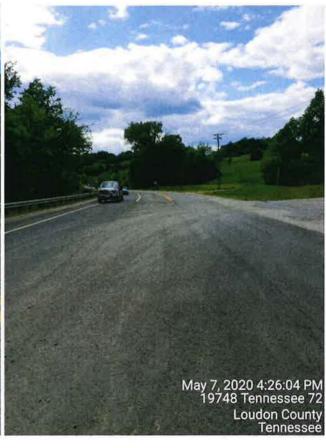

Mr. Johnston presented the weekly reports that have been shared with the LCSWDC concerning the conditions of the highway outside of the landfill. These documents detail the daily measures taken by Santek to alleviate the issue of mud and debris leaving the landfill and include time stamped photos taken from the same perspective daily and a log of the specific times and dates that the landfill operators are utilizing the water truck and the street sweeper on the highway. Mr. Johnston also stated that Moby Dick disclosed that the pressurized wheel wash is on schedule and fabrication is projected to be finished by June 1<sup>st</sup>, 2020.