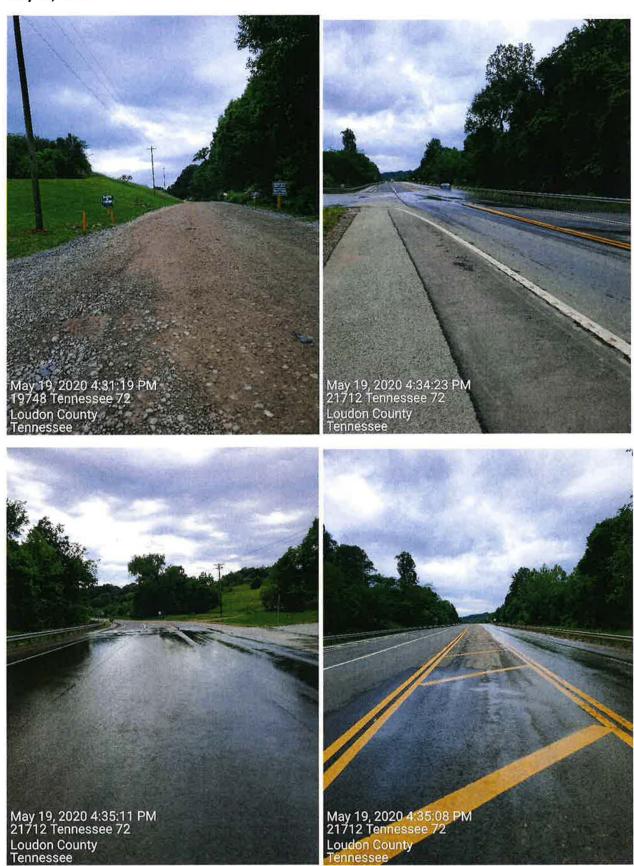

Mr. Johnston presented the weekly reports that have been shared with the LCSWDC concerning the conditions of the highway outside of the landfill. These documents detail the daily measures taken by Santek to alleviate the issue of mud and debris leaving the landfill and include time stamped photos taken from the same perspective daily and a log of the specific times and dates that the landfill operators are utilizing the water truck and the street sweeper on the highway. Mr. Johnston also stated that Moby Dick disclosed that the pressurized wheel wash is on schedule and fabrication is projected to be finished by June 1<sup>st</sup>, 2020.

Mr. Jameson acknowledged the effort put forth by Santek and spoke of the improvement concerning the issue of mud and debris on the highway outside of the landfill. He stated that he had only received

one complaint in the previous weeks before this meeting, which was a vast improvement from recent months past.