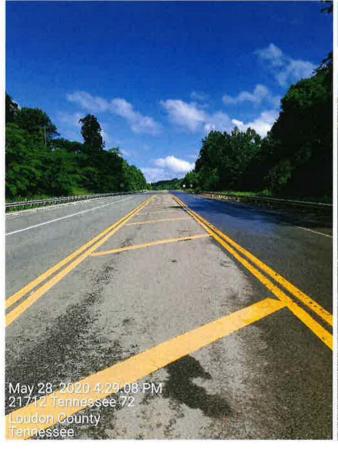

Mr. Johnston presented the weekly reports that have been shared with the LCSWDC concerning the conditions of the highway outside of the landfill. These documents detail the daily measures taken by Santek to alleviate the issue of mud and debris leaving the landfill and include time stamped photos taken from the same perspective daily and a log of the specific times and dates that the landfill operators are utilizing the water truck and the street sweeper on the highway. Mr. Johnston also stated that Moby Dick disclosed that the pressurized wheel wash is on schedule and fabrication is projected to be finished by June 1<sup>st</sup>, 2020.