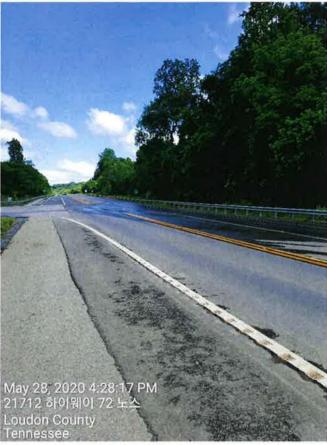

Mr. Johnston presented the weekly reports that have been shared with the LCSWDC concerning the conditions of the highway outside of the landfill. These documents detail the daily measures taken by Santek to alleviate the issue of mud and debris leaving the landfill and include time stamped photos taken from the same perspective daily and a log of the specific times and dates that the landfill operators are utilizing the water truck and the street sweeper on the highway. Mr. Johnston also stated that Moby Dick disclosed that the pressurized wheel wash is on schedule and fabrication is projected to be finished by June 1<sup>st</sup>, 2020.