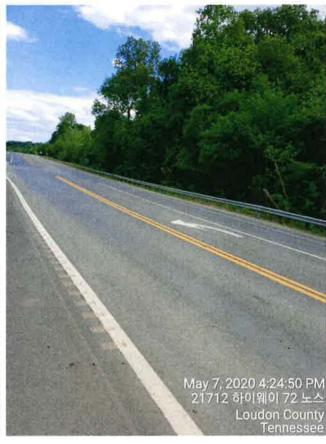

Mr. Johnston presented the weekly reports that have been shared with the LCSWDC concerning the conditions of the highway outside of the landfill. These documents detail the daily measures taken by Santek to alleviate the issue of mud and debris leaving the landfill and include time stamped photos taken from the same perspective daily and a log of the specific times and dates that the landfill operators are utilizing the water truck and the street sweeper on the highway. Mr. Johnston also stated that Moby Dick disclosed that the pressurized wheel wash is on schedule and fabrication is projected to be finished by June 1<sup>st</sup>, 2020.