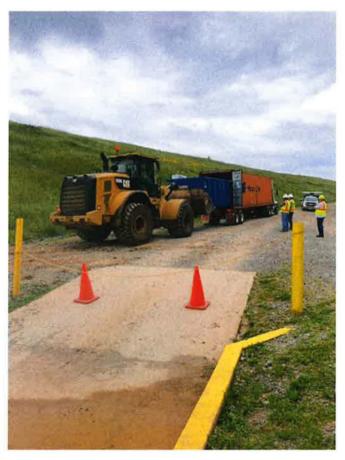

During Items of Public Concern Mr. JJ Cox stated that one of the new trucks from Lenoir City was stuck in the mud during a recent trip to the landfill. He said the truck had to be pushed out of the dumping site, which could have potentially caused damage. Mr. Givens stated that the only way he could think that the truck would encounter that much mud is if the driver backed too far off the pad at the dump site. He said the landfill employees are persistently putting rock and mulch down multiple times a day.