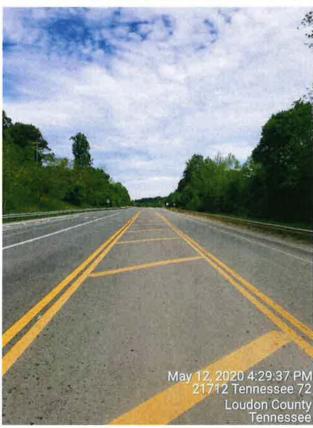

Mr. Johnston presented the weekly reports that have been shared with the LCSWDC concerning the conditions of the highway outside of the landfill. These documents detail the daily measures taken by Santek to alleviate the issue of mud and debris leaving the landfill and include time stamped photos taken from the same perspective daily and a log of the specific times and dates that the landfill operators are utilizing the water truck and the street sweeper on the highway. Mr. Johnston also stated that Moby Dick disclosed that the pressurized wheel wash is on schedule and fabrication is projected to be finished by June 1<sup>st</sup>, 2020.