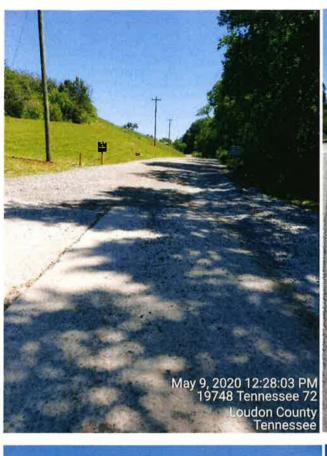

Mr. Johnston presented the weekly reports that have been shared with the LCSWDC concerning the conditions of the highway outside of the landfill. These documents detail the daily measures taken by Santek to alleviate the issue of mud and debris leaving the landfill and include time stamped photos taken from the same perspective daily and a log of the specific times and dates that the landfill operators are utilizing the water truck and the street sweeper on the highway. Mr. Johnston also stated that Moby Dick disclosed that the pressurized wheel wash is on schedule and fabrication is projected to be finished by June 1<sup>st</sup>, 2020.