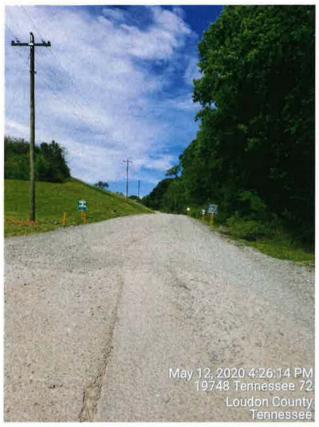

Mr. Johnston presented the weekly reports that have been shared with the LCSWDC concerning the conditions of the highway outside of the landfill. These documents detail the daily measures taken by Santek to alleviate the issue of mud and debris leaving the landfill and include time stamped photos taken from the same perspective daily and a log of the specific times and dates that the landfill operators are utilizing the water truck and the street sweeper on the highway. Mr. Johnston also stated that Moby Dick disclosed that the pressurized wheel wash is on schedule and fabrication is projected to be finished by June 1<sup>st</sup>, 2020.