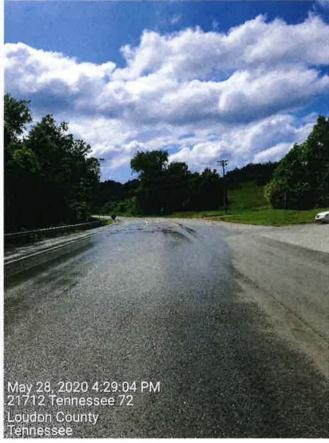

Mr. Johnston presented the weekly reports that have been shared with the LCSWDC concerning the conditions of the highway outside of the landfill. These documents detail the daily measures taken by Santek to alleviate the issue of mud and debris leaving the landfill and include time stamped photos taken from the same perspective daily and a log of the specific times and dates that the landfill operators are utilizing the water truck and the street sweeper on the highway. Mr. Johnston also stated that Moby Dick disclosed that the pressurized wheel wash is on schedule and fabrication is projected to be finished by June 1<sup>st</sup>, 2020.