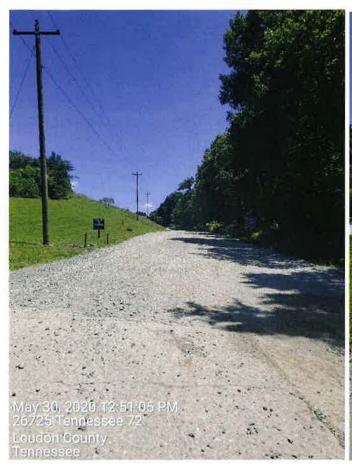

Mr. Johnston presented the weekly reports that have been shared with the LCSWDC concerning the conditions of the highway outside of the landfill. These documents detail the daily measures taken by Santek to alleviate the issue of mud and debris leaving the landfill and include time stamped photos taken from the same perspective daily and a log of the specific times and dates that the landfill operators are utilizing the water truck and the street sweeper on the highway. Mr. Johnston also stated that Moby Dick disclosed that the pressurized wheel wash is on schedule and fabrication is projected to be finished by June 1<sup>st</sup>, 2020.