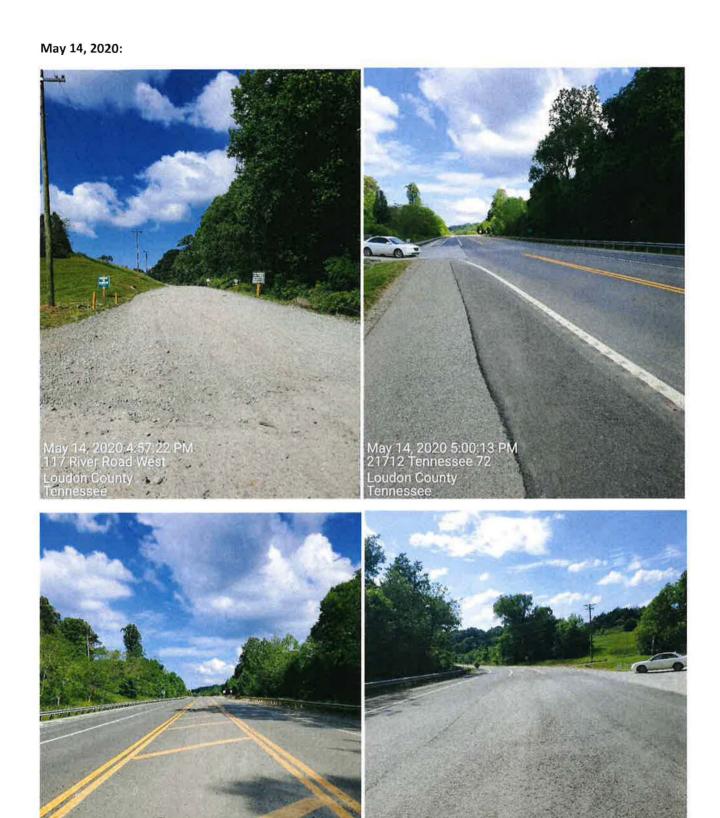

Mr. Johnston presented the weekly reports that have been shared with the LCSWDC concerning the conditions of the highway outside of the landfill. These documents detail the daily measures taken by Santek to alleviate the issue of mud and debris leaving the landfill and include time stamped photos taken from the same perspective daily and a log of the specific times and dates that the landfill operators are utilizing the water truck and the street sweeper on the highway. Mr. Johnston also stated that Moby Dick disclosed that the pressurized wheel wash is on schedule and fabrication is projected to be finished by June 1<sup>st</sup>, 2020.