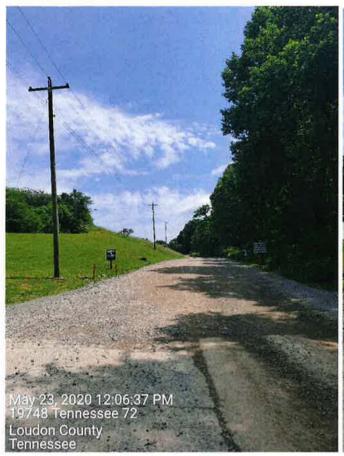

Mr. Johnston presented the weekly reports that have been shared with the LCSWDC concerning the conditions of the highway outside of the landfill. These documents detail the daily measures taken by Santek to alleviate the issue of mud and debris leaving the landfill and include time stamped photos taken from the same perspective daily and a log of the specific times and dates that the landfill operators are utilizing the water truck and the street sweeper on the highway. Mr. Johnston also stated that Moby Dick disclosed that the pressurized wheel wash is on schedule and fabrication is projected to be finished by June 1<sup>st</sup>, 2020.

Mr. Jameson acknowledged the effort put forth by Santek and spoke of the improvement concerning the issue of mud and debris on the highway outside of the landfill. He stated that he had only received

one complaint in the previous weeks before this meeting, which was a vast improvement from recent months past.