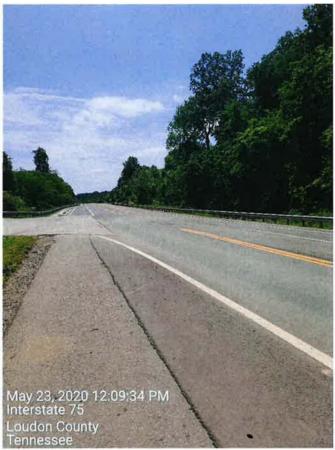

Mr. Johnston presented the weekly reports that have been shared with the LCSWDC concerning the conditions of the highway outside of the landfill. These documents detail the daily measures taken by Santek to alleviate the issue of mud and debris leaving the landfill and include time stamped photos taken from the same perspective daily and a log of the specific times and dates that the landfill operators are utilizing the water truck and the street sweeper on the highway. Mr. Johnston also stated that Moby Dick disclosed that the pressurized wheel wash is on schedule and fabrication is projected to be finished by June 1<sup>st</sup>, 2020.

Mr. Jameson acknowledged the effort put forth by Santek and spoke of the improvement concerning the issue of mud and debris on the highway outside of the landfill. He stated that he had only received

one complaint in the previous weeks before this meeting, which was a vast improvement from recent months past.