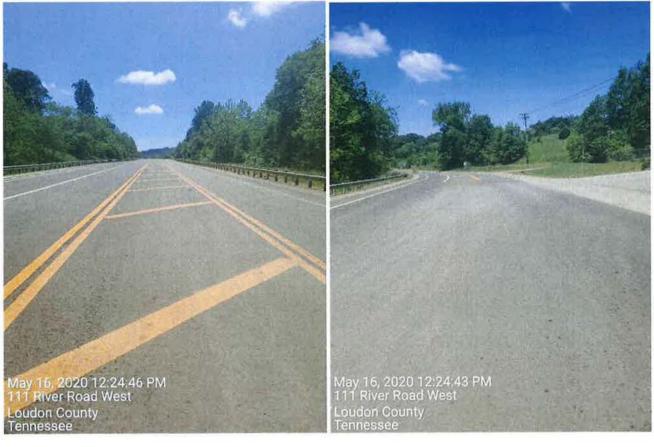

Mr. Johnston presented the weekly reports that have been shared with the LCSWDC concerning the conditions of the highway outside of the landfill. These documents detail the daily measures taken by Santek to alleviate the issue of mud and debris leaving the landfill and include time stamped photos taken from the same perspective daily and a log of the specific times and dates that the landfill operators are utilizing the water truck and the street sweeper on the highway. Mr. Johnston also stated that Moby Dick disclosed that the pressurized wheel wash is on schedule and fabrication is projected to be finished by June 1<sup>st</sup>, 2020.