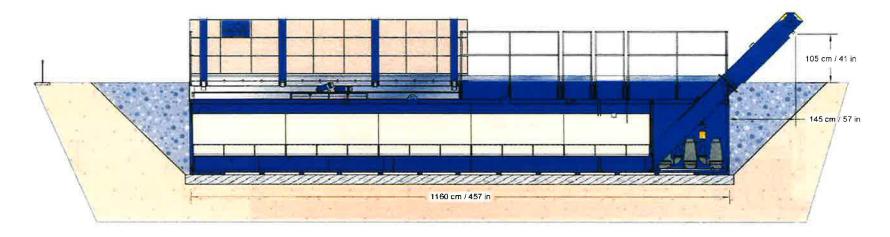

Mr. Johnston presented the weekly reports that have been shared with the LCSWDC concerning the conditions of the highway outside of the landfill. These documents detail the daily measures taken by Santek to alleviate the issue of mud and debris leaving the landfill and include time stamped photos taken from the same perspective daily and a log of the specific times and dates that the landfill operators are utilizing the water truck and the street sweeper on the highway. Mr. Johnston also stated that Moby Dick disclosed that the pressurized wheel wash is on schedule and fabrication is projected to be finished by June 1<sup>st</sup>, 2020.