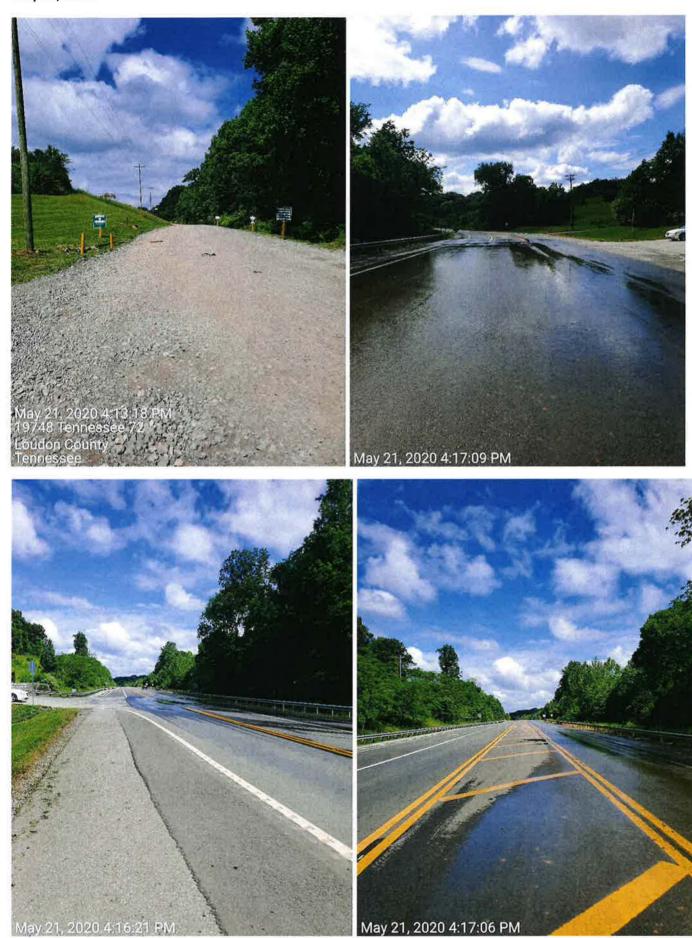

Mr. Johnston presented the weekly reports that have been shared with the LCSWDC concerning the conditions of the highway outside of the landfill. These documents detail the daily measures taken by Santek to alleviate the issue of mud and debris leaving the landfill and include time stamped photos taken from the same perspective daily and a log of the specific times and dates that the landfill operators are utilizing the water truck and the street sweeper on the highway. Mr. Johnston also stated that Moby Dick disclosed that the pressurized wheel wash is on schedule and fabrication is projected to be finished by June 1<sup>st</sup>, 2020.

Mr. Jameson acknowledged the effort put forth by Santek and spoke of the improvement concerning the issue of mud and debris on the highway outside of the landfill. He stated that he had only received

one complaint in the previous weeks before this meeting, which was a vast improvement from recent months past.