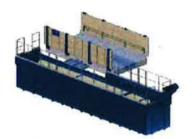

Mr. Johnston presented the weekly reports that have been shared with the LCSWDC concerning the conditions of the highway outside of the landfill. These documents detail the daily measures taken by Santek to alleviate the issue of mud and debris leaving the landfill and include time stamped photos taken from the same perspective daily and a log of the specific times and dates that the landfill operators are utilizing the water truck and the street sweeper on the highway. Mr. Johnston also stated that Moby Dick disclosed that the pressurized wheel wash is on schedule and fabrication is projected to be finished by June 1<sup>st</sup>, 2020.