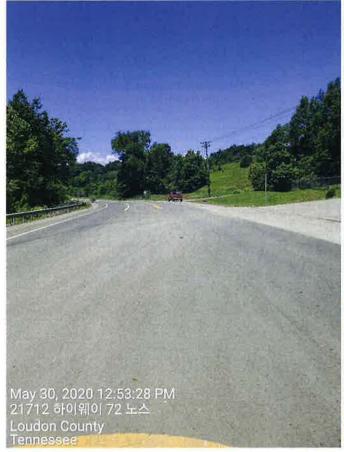

Mr. Johnston presented the weekly reports that have been shared with the LCSWDC concerning the conditions of the highway outside of the landfill. These documents detail the daily measures taken by Santek to alleviate the issue of mud and debris leaving the landfill and include time stamped photos taken from the same perspective daily and a log of the specific times and dates that the landfill operators are utilizing the water truck and the street sweeper on the highway. Mr. Johnston also stated that Moby Dick disclosed that the pressurized wheel wash is on schedule and fabrication is projected to be finished by June 1<sup>st</sup>, 2020.