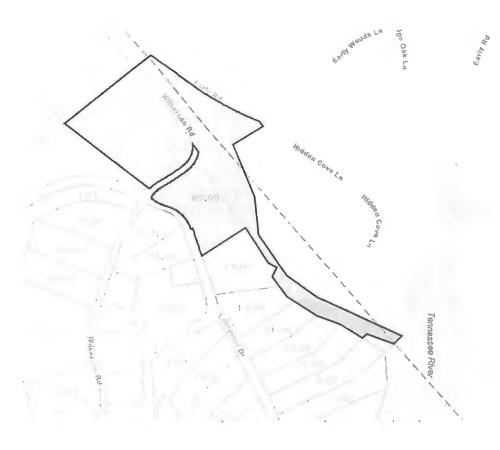

# ILLUSTRATION ATTACHMENT

# REZONE FROM A-1 (AGRICULTURE FORESTRY DISTRICT A-2 (RURAL RESIDENTIAL DISTRICT) & TO A-3 (DEVELOPING AGRICULTURE DISTRICT). REFERENCED BY LOUDON COUNTY TAX MAP 018, PARCEL 069.00 LOCATED AT 4247 PINE GROVE PROVIDENCE RD, LOUDON COUNTY, TN, SITUATED IN THE STH LEGISLATIVE DISTRICT