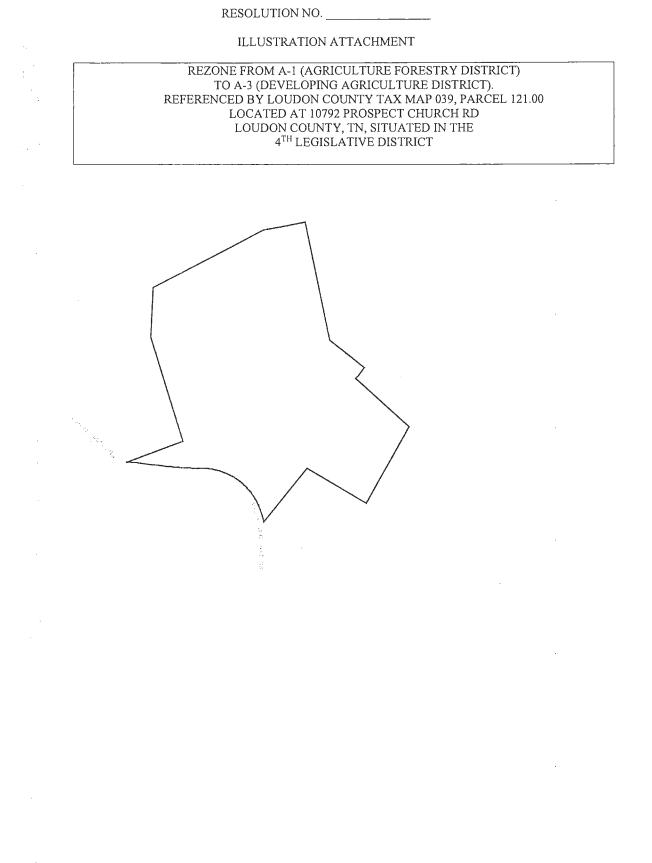

# RESOLUTION NO.

# ILLUSTRATION ATTACHMENT

# REZONE FROM A-1 (AGRICULTURE FORESTRY DISTRICT) TO A-3 (DEVELOPING AGRICULTURE DISTRICT). APPROXIMATELY 1 ACRE ONLY REFERENCED BY LOUDON COUNTY TAX MAP 043, PARCEL 031.00 LOCATED AT 2424 FAIRVIEW RD LOUDON COUNTY, TN, SITUATED IN THE 3<sup>RD</sup> LEGISLATIVE DISTRICT