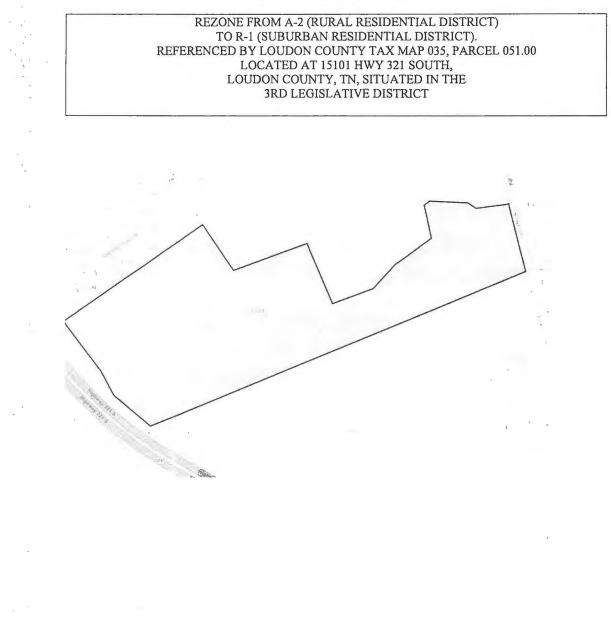

# A RESOLUTION AMENDING THE <u>ZONING MAP OF LOUDON COUNTY</u>, <u>TENNESSEE</u>, PURSUANT TO CHAPTER SEVEN, §13-7-105 OF THE <u>TENNESSEE CODE ANNOTATED</u>, TO REZONE FROM A-2, RURAL RESIDENTIAL DISTRICT TO R-1 SUBURBAN RESIDENTIAL DISTRICT, LOUDON COUNTY TAX MAP 035, PARCEL 051.00 LOCATED 15051 HWY 321 SOUTH, LOUDON COUNTY, TN, SITUATED IN THE 3RD LEGISLATIVE DISTRICT