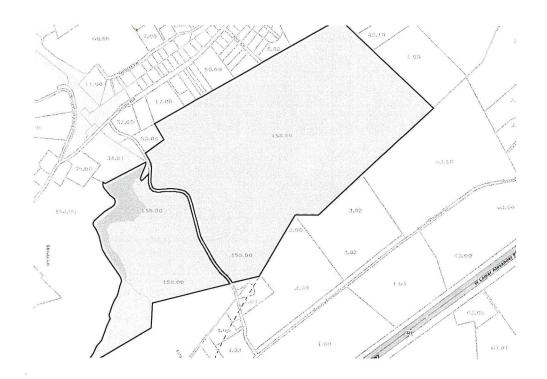

#### ILLUSTRATION ATTACHMENT

REZONE FROM A-1/R-E, F-1 (AGRICULTURE FORESTRY DISTRICT)
(SINGLE FAMILY EXCLUSIVE OVERLAY DISTRCIT) (FLOODWAY DISTRICT)
TO A-3, R-E, F-1 (DEVELOPING AGRICULTURE DISTRICT)
(SINGLE FAMILY EXCLUSIVE OVERLAY DISTRICT) (FLOODWAY DISTRICT)
REFERENCED BY LOUDON COUNTY TAX MAP 036, PARCEL 158.00
APPROXIMATLEY 1.76 ACRES ONLY
LOCATED AT 270 KISER STATION RD,
LOUDON COUNTY, TN, SITUATED IN THE
3RD LEGISLATIVE DISTRICT