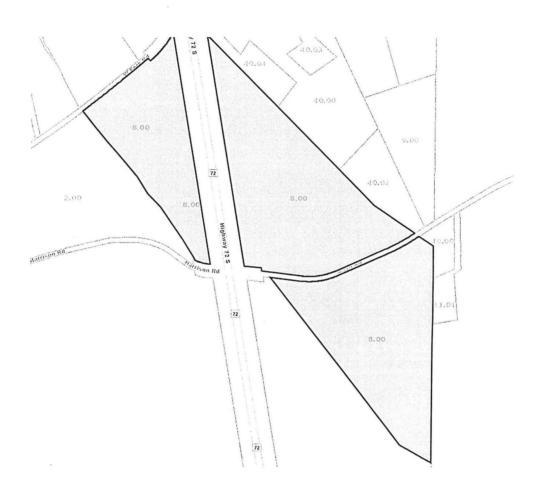

- 7) Loudon County Codes Enforcement Director Jim Jenkins
  - A) A RESOLUTION AMENDING THE <u>ZONING WAP OF LOUDON COUNTY</u>, <u>TENNESSEE</u>, PURSUANT TO CHAPTER SEVEN, §13-7-105 OF THE <u>TENNESSEE</u> <u>CODE ANNOTATED</u>, TO REZONE FROM A-1, R-E, F-1, AGRICULTURE FORESTRY DISTRICT, SINGLE FAMILY EXCLUSIVE OVERLAY DISTRICT, FLOODWAY DISTRICT TO A-3, R-E, F-1, DEVELOPING AGRICULTURE DISTRICT, SINGLE FAMILY EXCLUSIVE OVERLAY DISTRICT, FLOODWAY DISTRICT. LOUDON COUNTY TAX MAP 036, PARCELS 158.00, APPROXIMATLEY 1.76 ACRES ONLY, LOCATED 270 KISER STATION RD, LOUDON COUNTY, TN, SITUATED IN THE 3RD LEGISLATIVE DISTRICT
  - B) A RESOLUTION AMENDING THE <u>ZONING WAP OF LOUDON COUNTY</u>, <u>TENNESSEE</u>, PURSUANT TO CHAPTER SEVEN, §13-7-105 OF THE <u>TENNESSEE</u> <u>CODE ANNOTATED</u>, TO REZONE FROM A-2, RURAL RESIDENTIAL DISTRICT, TO A-3, DEVELOPING AGRICULTURE DISTRICT, LOUDON COUNTY TAX WAP 084, PARCEL 069.02, APPROXIMATELY 1 ACRE ONLY, LOCATED 859 MCGHEE RD, LOUDON COUNTY, TN, SITUATED IN THE 3<sup>RD</sup> LEGISLATIVE DISTRICT
  - C) ARESOLUTION AMENDING THE <u>ZONING WAP OF LOUDON COUNTY</u>, <u>TENNESSEE</u>, PURSUANT TO CHAPTER SEVEN, §13-7-105 OF THE <u>TENNESSEE</u> <u>CODE ANNOTATED</u>, TO REZONE FROM A-1, AGRICULTURE FORESTRY DISTRICT TO A-2 RURAL RESIDENTIAL DISTRICT. APPROXIMATELY 3 ACRES ONLY LOUDON COUNTY TAX WAP 076, PARCEL 055.00, LOCATED 15101 SUNNYSIDE RD, LOUDON COUNTY, TN, SITUATED IN THE 4<sup>TH</sup> LEGISLATIVE DISTRICT
  - D) A RESOLUTION AMENDING THE ZONING MAP OF LOUDON COUNTY, TENNESSEE, PURSUANT TO CHAPTER SEVEN, §13-7-105 OF THE TENNESSEE CODE ANNOTATED, TO REZONE FROM A-1, AGRICULTURE FORESTRY DISTRICT TO A-3, DEVELOPING AGRICULTURE DISTRICT. APPROXIMATELY 2 ACRES ONLY LOUDON COUNTY TAX MAP 077, PARCEL 008.00 LOCATED MAYORD, LOUDON COUNTY, TN, SITUATED IN THE 4TH LEGISLATIVE DISTRICT
  - E) ARESOLUTION AMENDING THE <u>ZONING MAP OF LOUDON COUNTY</u>, <u>TENNESSEE</u>, PURSUANT TO CHAPTER SEVEN, §13-7-105 OF THE <u>TENNESSEE</u> <u>CODE ANNOTATED</u>, TO REZONE FROM A-2, RURAL RESIDENTIAL DISTRICT, TO A-3, DEVELOPING AGRICULTURE DISTRICT, LOUDON COUNTY TAX MAP 084, PARCEL 085.00, APPROXIMATELY 1 ACRE ONLY, LOCATED 7299 NILES FERRY RD, LOUDON COUNTY, TN, SITUATED IN THE 3<sup>RD</sup> LEGISLATIVE DISTRICT

F) ARESOLUTION AMENDING THE ZONING MAP OF LOUDON COUNTY, TENNESSEE, PURSUANT TO CHAPTER SEVEN, §13-7-105 OF THE TENNESSEE CODE ANNOTATED, TO REZONE FROM A-1, AGRICULTURE FORESTRY DISTRICT TO A-3, DEVELOPING AGRICULTURE DISTRICT. APPROXIMATELY 1 ACRE ONLY LOUDON COUNTY TAX MAP 072, PARCEL 058.08 LOCATED 8475 ERIERD, LOUDON COUNTY, TN, SITUATED IN THE 4TH LEGISLATIVE DISTRICT