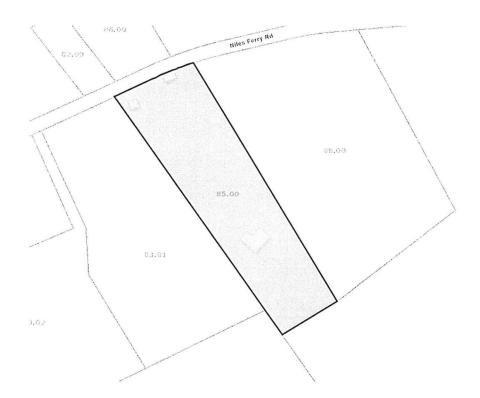

| RESOLUTION |  |
|------------|--|
|            |  |

A RESOLUTION AMENDING THE ZONING MAP OF LOUDON COUNTY, TENNESSEE, PURSUANT TO CHAPTER SEVEN, §13-7-105 OF THE TENNESSEE CODE ANNOTATED, TO REZONE FROM A-2, RURAL RESIDENTIAL DISTRICT, TO A-3, DEVELOPING AGRICULTURE DISTRICT, LOUDON COUNTY TAX MAP 084, PARCEL 085.00, APPROXIMATELY 1 ACRE ONLY, LOCATED 7299 NILES FERRY RD, LOUDON COUNTY, TN, SITUATED IN THE 3<sup>RD</sup> LEGISLATIVE DISTRICT

NOW, THEREFORE, BE IT RESOLVED by the Loudon County Commission that the **Zoning** Map of Loudon County, Tennessee be amended as follows:

Located 7299 Niles Ferry Rd, situated in the 3<sup>rd</sup> Legislative District, referenced by Tax Map 084, Parcel 085.00, to be rezoned from A-2 (Rural Residential District) to A-3(Developing Agriculture District). Approximately 1 acre only