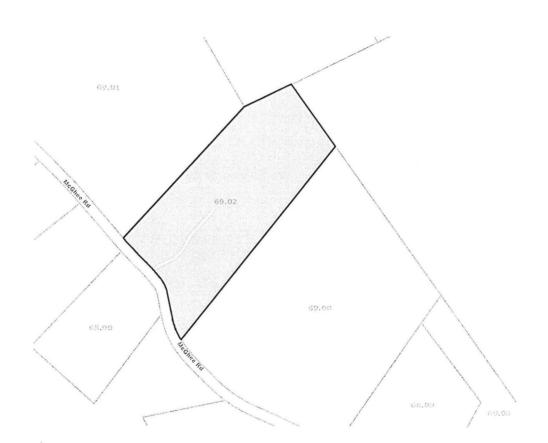

#### ILLUSTRATION ATTACHMENT

REZONE FROM A-1/R-E, F-1 (AGRICULTURE FORESTRY DISTRICT)
(SINGLE FAMILY EXCLUSIVE OVERLAY DISTRCIT) (FLOODWAY DISTRICT)
TO A-3, R-E, F-1 (DEVELOPING AGRICULTURE DISTRICT)
(SINGLE FAMILY EXCLUSIVE OVERLAY DISTRICT) (FLOODWAY DISTRICT)
REFERENCED BY LOUDON COUNTY TAX MAP 036, PARCEL 158.00
APPROXIMATLEY 1.76 ACRES ONLY
LOCATED AT 270 KISER STATION RD,
LOUDON COUNTY, TN, SITUATED IN THE
3RD LEGISLATIVE DISTRICT

| RESOLUTION |  |
|------------|--|
| KESOLUTION |  |

A RESOLUTION AMENDING THE ZONING MAP OF LOUDON COUNTY, TENNESSEE, PURSUANT TO CHAPTER SEVEN, §13-7-105 OF THE TENNESSEE CODE ANNOTATED, TO REZONE FROM A-2, RURAL RESIDENTIAL DISTRICT, TO A-3, DEVELOPING AGRICULTURE DISTRICT, LOUDON COUNTY TAX MAP 084, PARCEL 069.02, APPROXIMATELY 1 ACRE ONLY, LOCATED 859 MCGHEE RD, LOUDON COUNTY, TN, SITUATED IN THE 3<sup>RD</sup> LEGISLATIVE DISTRICT