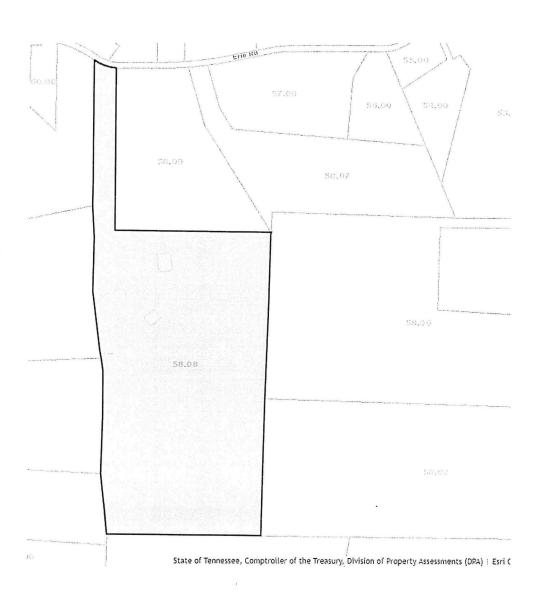

| RESOLUTION |  |
|------------|--|
|------------|--|

A RESOLUTION AMENDING THE ZONING MAP OF LOUDON COUNTY, TENNESSEE, PURSUANT TO CHAPTER SEVEN, §13-7-105 OF THE TENNESSEE CODE ANNOTATED, TO REZONE FROM A-1, AGRICULTURE FORESTRY DISTRICT TO A-3, DEVELOPING AGRICULTURE DISTRICT.

APPROXIMATELY 1 ACRE ONLY
LOUDON COUNTY TAX MAP 072, PARCEL 058.08
LOCATED 8475 ERIE RD, LOUDON COUNTY, TN, SITUATED IN THE 4<sup>TH</sup> LEGISLATIVE DISTRICT

WHEREAS, the Loudon County Commission, in accordance with Chapter Seven, §13-7-105 of the <u>Tennessee Code Annotated</u>, may from time to time, amend the number, shape, boundary, area or any regulation of or within any district or districts, or any other provision of any zoning resolution, and

**NOW, THEREFORE, BE IT RESOLVED** by the Loudon County Commission that the **Zoning** Map of Loudon County, Tennessee be amended as follows:

Located 8475 Erie Rd, situated in the 4<sup>th</sup> Legislative District, referenced by Tax Map 072, Parcel 058.08 to be rezoned from A-1 (Agriculture Forestry District) to A-3 (Developing Agriculture District). Approximately 1 acre only

REGIONAL PLANNING COMMISSION

Dated: 10-11-24

| RESOL | UTION NO. |  |
|-------|-----------|--|
| KESUL | UTTON NO. |  |

REZONE FROM A-1 (AGRICULTURE FORESTRY DISTRICT)
TO A-3 (DEVELOPING AGRICULTURE DISTRICT). APPROXIMATELY 1 ACRE ONLY
REFERENCED BY LOUDON COUNTY TAX MAP 072, PARCEL 058.08
LOCATED AT 8475 ERIE RD,
LOUDON COUNTY, TN, SITUATED IN THE
4<sup>TH</sup> LEGISLATIVE DISTRICT