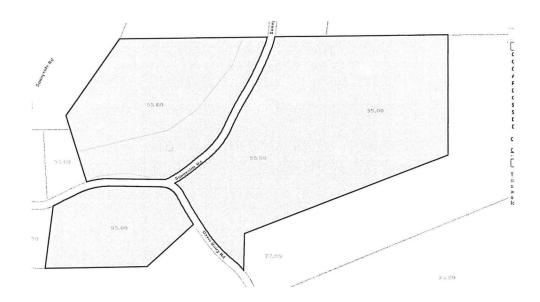

| RESOLUTION |  |
|------------|--|
| RESOLUTION |  |

A RESOLUTION AMENDING THE ZONING MAP OF LOUDON COUNTY, TENNESSEE, PURSUANT TO CHAPTER SEVEN, §13-7-105 OF THE TENNESSEE CODE ANNOTATED, TO REZONE FROM A-1, AGRICULTURE FORESTRY DISTRICT TO A-2 RURAL RESIDENTIAL DISTRICT.

APPROXIMATELY 3 ACRES ONLY
LOUDON COUNTY TAX MAP 076, PARCEL 055.00,
LOCATED 15101 SUNNYSIDE RD, LOUDON COUNTY, TN,
SITUATED IN THE

4<sup>TH</sup> LEGISLATIVE DISTRICT

WHEREAS, the Loudon County Commission, in accordance with Chapter Seven, §13-7-105 of the <u>Tennessee Code Annotated</u>, may from time to time, amend the number, shape, boundary, area or any regulation of or within any district or districts, or any other provision of any zoning resolution, and