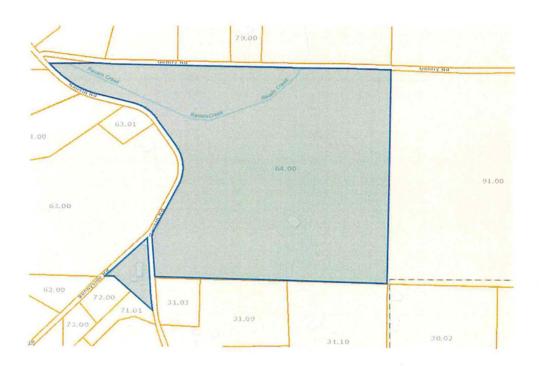

#### A RESOLUTION AMENDING THE <u>ZONING MAP OF LOUDON COUNTY</u>, <u>TENNESSEE</u>, PURSUANT TO CHAPTER SEVEN, §13-7-105 OF THE <u>TENNESSEE CODE ANNOTATED</u>, TO REZONE FROM A-1, AGRICULTURE FORESTRY DISTRICT TO A-3, DEVELOPING AGRICULTURE DISTRICT. LOUDON COUNTY TAX MAP 076, PARCEL 064.00, APPROXIMATELY 1.10 ACRES ONLY, LOCATED 16650 RAUSIN RD, LOUDON COUNTY, TN, SITUATED IN THE 4<sup>TH</sup> LEGISLATIVE DISTRICT

#### ILLUSTRATION ATTACHMENT

REZONE FROM A-1 (AGRICULTURE FORESTRY DISTRICT) TO A-3 (DEVELOPING AGRICULTURE DISTRICT). REFERENCED BY LOUDON COUNTY TAX MAP 076, PARCEL 064.00 LOCATED AT 16650 RAUSIN RD, APPROXIMATELY 1.10 ACRES ONLY LOUDON COUNTY, TN, SITUATED IN THE 4<sup>TH</sup> LEGISLATIVE DISTRICT