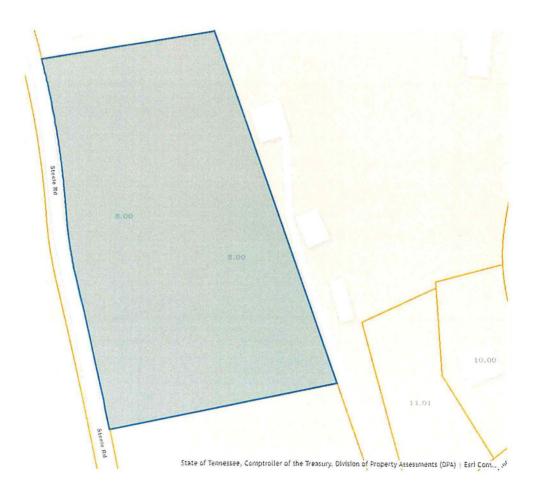

#### ILLUSTRATION ATTACHMENT

REZONE FROM A-1 (AGRICULTURE FORESTRY DISTRICT) TO A-2 (RURAL RESIDENTIAL DISTRICT) REFERENCED BY LOUDON COUNTY TAX MAP 080, PARCEL 008.00, LOCATED AT 383 STEELE RD, LOUDON COUNTY, TN, SITUATED IN THE 3<sup>RD</sup> LEGISLATIVE DISTRICT