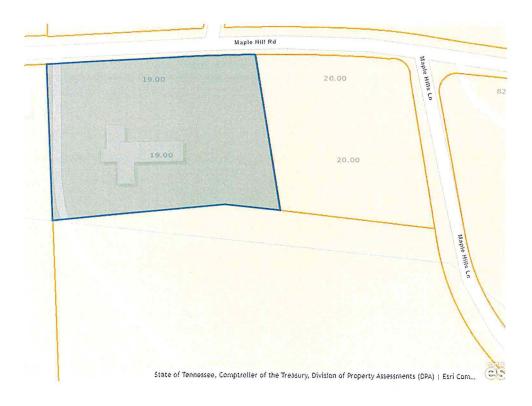

#### A RESOLUTION AMENDING THE <u>ZONING MAP OF LOUDON COUNTY</u>, <u>TENNESSEE</u>, PURSUANT TO CHAPTER SEVEN, §13-7-105 OF THE <u>TENNESSEE CODE ANNOTATED</u>, TO REZONE FROM A-2, RURAL RESIDENTIAL DISTRICT, TO A-3, DEVELOPING AGRICULTURE DISTRICT, LOUDON COUNTY TAX MAP 050F, GROUP D, PARCELS 019.00 & 020.00, LOCATED 5410 MAPLE HILL RD, LOUDON COUNTY, TN, SITUATED IN THE 1<sup>ST</sup> LEGISLATIVE DISTRICT

#### REZONE FROM A-2 (RURAL RESIDENTIAL DISTRICT) TO A-3/F-1 (DEVELOPING AGRICULTURE DISTRICT) REFERENCED BY LOUDON COUNTY TAX MAP 050F, GROUP D, PARCELS 019.00 & 020.00 LOCATED AT 5410 MAPLE HILL RD, LOUDON COUNTY, TN, SITUATED IN THE 1<sup>ST</sup> LEGISLATIVE DISTRICT