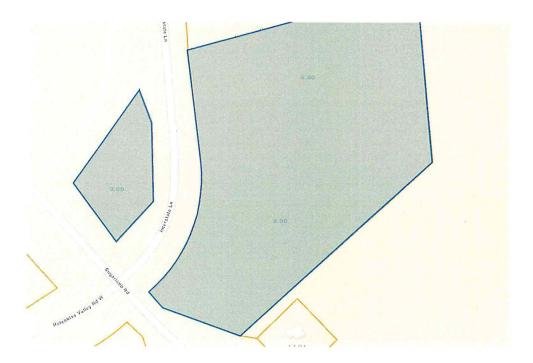

#### A RESOLUTION AMENDING THE <u>ZONING MAP OF LOUDON COUNTY</u>, <u>TENNESSEE</u>, PURSUANT TO CHAPTER SEVEN, §13-7-105 OF THE <u>TENNESSEE CODE ANNOTATED</u>, TO REZONE FROM R-1 SUBURBAN RESIDENTIAL DISTRICT TO R-2 MULTI FAMILY RESIDENTIAL DISTRICT, LOUDON COUNTY TAX MAP 009, PARCEL 150.00, LOCATED AT 915 HWY 70, LOUDON COUNTY, TN, SITUATED IN THE 5<sup>TH</sup> LEGISLATIVE DISTRICT

NOW, THEREFORE, BE IT RESOLVED by the Loudon County Commission that the <u>Zoning</u> <u>Map of Loudon County</u>, <u>Tennessee</u> be amended as follows:

Located at 915 Hwy 70, situated in the 5<sup>th</sup> Legislative District, referenced by Tax Map 009, Parcel 150.00, to be rezoned from R-1 (Suburban Residential District) to R-2 (Multi Family Residential District)