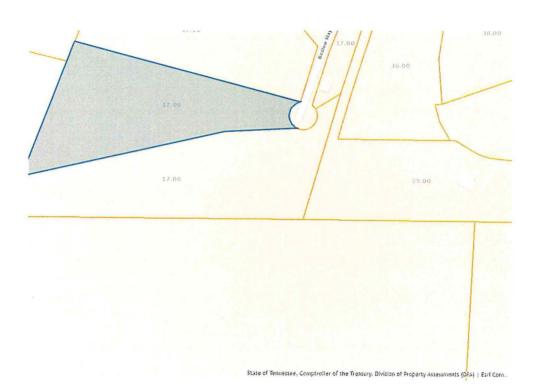

# ILLUSTRATION ATTACHMENT

REZONE FROM A-2 (RURAL RESIDENTIAL DISTRICT) TO A-3/F-1 (DEVELOPING AGRICULTURE DISTRICT) REFERENCED BY LOUDON COUNTY TAX MAP 025, PARCEL 009.00 LOCATED AT INTERSTATE LANE, LOUDON COUNTY, TN, SITUATED IN THE 5<sup>TH</sup> LEGISLATIVE DISTRICT