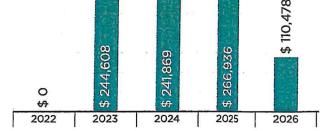

ed to give counties an idea of their totals. Amounts are likely to change due to allocation recalculations and additional factors such as bankruptcy.

| 2022 - 2026 Payment Totals    |             |
|-------------------------------|-------------|
| Estimated Maximum Payment:    | \$1,659,161 |
| Amount from Subdivision Fund: | \$795,270   |
| Amount from County Abatement: | \$863,890   |

## **Food City Settlement**

If your county returned the Food City settlement participation form, in 2024 you should have received a one-time payment of \$108,837.21 directly from Food City in addition to the amount in the graph below from BrownGreer. This payment should be placed in account 48991, and spending and reporting requirements will be the same as it is for other subdivision payments received.



County Abatement Payments These estimates were released by the TN Opioid Abatement Council.





These fact sheets are a product of the University of Tennessee Institute for Public Service SMART Initiative and are not affiliated with the Tennessee State Opioid Abatement Council. The Information included and the payments calculated are based on publicly available information published by the Tennessee Attorney General's Office unless otherwise noted.

#### Please email smart@tennessee.edu for any questions.

Last updated: September 25th, 2023

14/24-Distributed by Tomille (a) Budact Committee.

# **Opioid Settlement Overview for Counties**

Last updated: August 23, 2024

## Where is the money going?

Tennessee is set to receive more than \$1 billion dollars over 18 years. The amounts rece