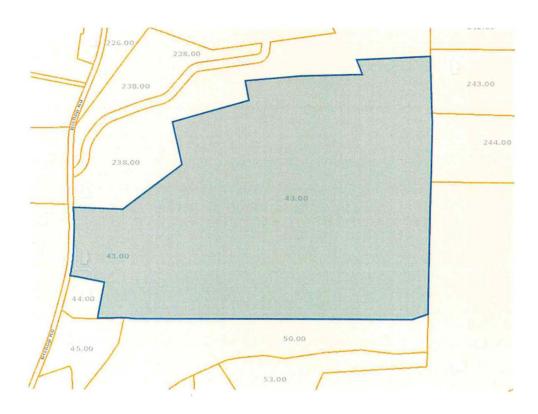

#### ILLUSTRATION ATTACHMENT

REZONE FROM A-1 (AGRICULTURE FORESTRY DISTRICT) TO A-2 (RURAL RESIDENTIAL DISTRICT) REFERENCED BY LOUDON COUNTY TAX MAP 080, PARCEL 008.00, LOCATED AT 383 STEELE RD, LOUDON COUNTY, TN, SITUATED IN THE 3<sup>RD</sup> LEGISLATIVE DISTRICT