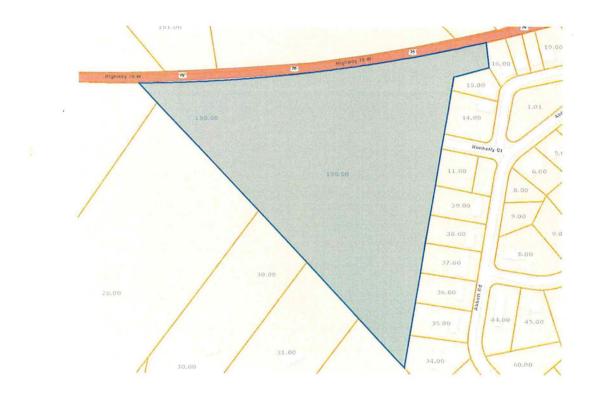

#### A RESOLUTION AMENDING THE <u>ZONING MAP OF LOUDON COUNTY</u>, <u>TENNESSEE</u>, PURSUANT TO CHAPTER SEVEN, §13-7-105 OF THE <u>TENNESSEE CODE ANNOTATED</u>, TO REZONE FROM A-1, AGRICULTURE FORESTRY DISTRICT TO A-3, DEVELOPING AGRICULTURE DISTRICT. LOUDON COUNTY TAX MAP 076, PARCEL 064.00, APPROXIMATELY 1.10 ACRES ONLY, LOCATED 16650 RAUSIN RD, LOUDON COUNTY, TN, SITUATED IN THE 4<sup>TH</sup> LEGISLATIVE DISTRICT

NOW, THEREFORE, BE IT RESOLVED by the Loudon County Commission that the <u>Zoning</u> <u>Map of Loudon County</u>, <u>Tennessee</u> be amended as follows:

Located 16650 Rausin Rd, situated in the 4<sup>th</sup> Legislative District, referenced by Tax Map 076, Parcel 064.00, to be rezoned from A-1 (Agriculture Forestry District) to A-3 (Developing Agriculture District). Approximately 1.10 acres only