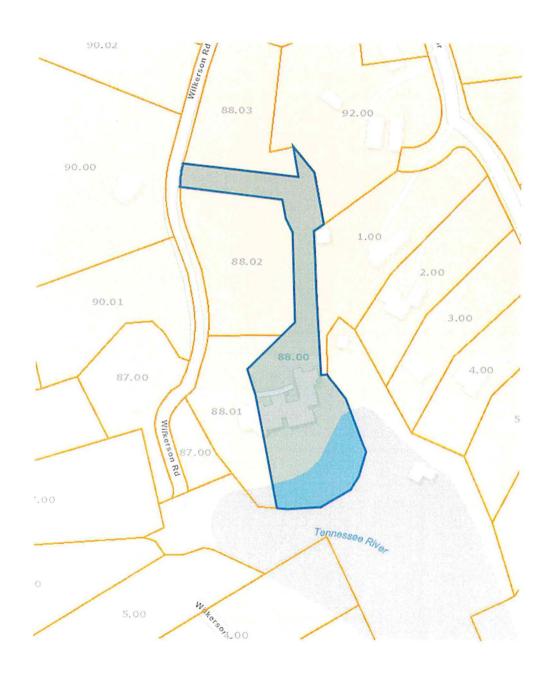

#### A RESOLUTION AMENDING THE <u>ZONING MAP OF LOUDON COUNTY</u>, <u>TENNESSEE</u>, PURSUANT TO CHAPTER SEVEN, §13-7-105 OF THE <u>TENNESSEE CODE ANNOTATED</u>, TO REZONE FROM A-2, RURAL RESIDENTIAL DISTRICT, TO A-3, DEVELOPING AGRICULTURE DISTRICT, LOUDON COUNTY TAX MAP 049, PARCELS 017.08 & 017.09, APPROXIMATELY 1 ACRE ONLY, LOCATED 240 & 290 BEDLOW WAY, LOUDON COUNTY, TN, SITUATED IN THE 1<sup>ST</sup> LEGISLATIVE DISTRICT

NOW, THEREFORE, BE IT RESOLVED by the Loudon County Commission that the <u>Zoning</u> <u>Map of Loudon County</u>, <u>Tennessee</u> be amended as follows:

Located 240 & 290 Bedlow Way, situated in the 1<sup>st</sup> Legislative District, referenced by Tax Map 049, Parcels 017.08 & 017.09 to be rezoned from A-2 (Rural Residential District) to A-3(Developing Agriculture District). Approximately 1 acre only.

#### REZONE FROM A-2 (RURAL RESIDENTIAL DISTRICT) TO A-3 (DEVELOPING AGRICULTURE DISTRICT) REFERENCED BY LOUDON COUNTY TAX MAP 049, PARCELS 017.08 & 017.09 LOCATED AT 240 & 290 BEDLOW WAY, LOUDON COUNTY, TN, SITUATED IN THE 1<sup>ST</sup> LEGISLATIVE DISTRICT