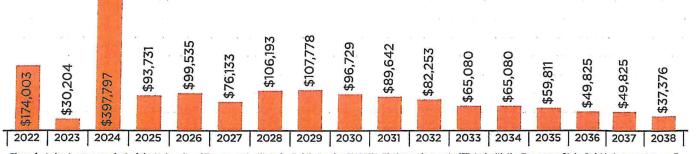

culations and additional factors such as bankruptcy.

| 2022 - 2026 Payment Totals    |             |
|-------------------------------|-------------|
| Estimated Maximum Payment:    | \$1,659,161 |
| Amount from Subdivision Fund: | \$795,270   |
| Amount from County Abatement: | \$863,890   |

## **Food City Settlement**

If your county returned the Food City settlement participation form, in 2024 you should have received a one-time payment of \$108,837.21 directly from Food City in addition to the amount in the graph below from BrownGreer. This payment should be placed in account 48991, and spending and reporting requirements will be the same as it is for other subdivision payments received.



County Abatement Payments These estimates were released by the TN Opioid Abatement Council.





These fact sheets are a product of the University of Tennessee Institute for Public Service SMART Initiative and are not affiliated with the Tennessee State Opioid Abatement Council. The Information included and the payments calculated are based on publicly available information published by the Tennessee Attorney General's Office unless otherwise noted.

#### Please email smart@tennessee.edu for any questions.

Last updated: September 25th, 2023

14/24-Distributed by Tomille (a) Budact Committee.

# **Opioid Settlement Overview for Counties**

Last updated: August 23, 2024

## Where is the money going?

Tennessee is set to receive more than \$1 billion dollars over 18 years. The amounts received may vary depending on the involved settling parties. Regardless, any funds or additional set