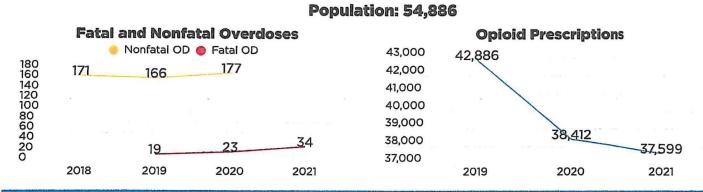

icipants who sell or distribute illicit opioids.
- 9. Geospatial analysis of access barriers to MAT and their association with treatment engagement and treatment outcomes.







## How much is your county getting from the settlements?

J&J Allocation

Distributor Allocation 0

0.8992484296%

0.8992484296%

County Abatement Allocation 0.7783832%

2% County Holdback - If counties feel their County Abatement allocation percentage underestimate the damage of the crisis, they have a chance to apply for holdback funds at each 4 year period. The next opportunity will be prior to the 2027 payments.

## How were the allocation percentages determined?

Note: data to be updated and allocations recalculated prior to the 2027 payments and every 4 years after for the County Abatement allocation only.



## What is your county's estimated payments?

Note: payment amounts are rough estimates that include the first and second wave settlements. This is only intended to give counties an idea of their totals. Amounts are likely to change due to allocation recalculations and additional factors such as bankruptcy.

| 2022 - 2026 Payment Totals    |             |
|-------------------------------|-------------|
| Estimated Maximum Payment:    | \$1,659,161 |
| Amount from Subdivision Fund: | \$795,270   |
| Amount from County Abatement: | \$863,890   |

## **Food City Settlement**

If your county returned the Food City settlement participation form, in 2024 you should have received a one-time payment of \$108,837.21 directly from Food City in addition to the amount in the graph below from BrownGr