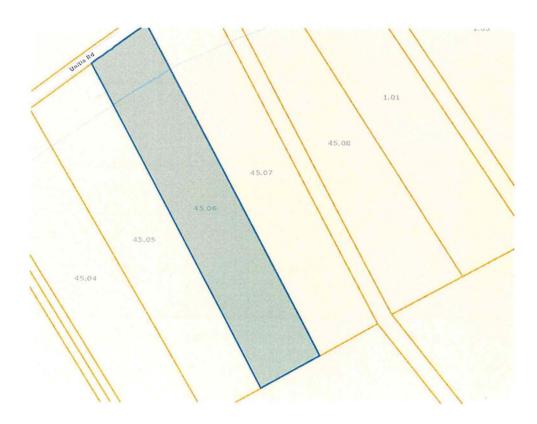

# ILLUSTRATION ATTACHMENT

REZONE FROM A-1 (AGRICULTURE FORESTRY DISTRICT) (SINGLE FAMILY EXCLUSIVE OVERLAY DISTRICT) TO A-3 (DEVELOPING AGRICULTURE DISTRICT) (SINGLE FAMILY EXCLUSIVE OVERLAY DISTRICT) REFERENCED BY LOUDON COUNTY TAX MAP 036, PARCEL 045.06, LOCATED AT 13076 UNITIA RD, LOUDON COUNTY, TN, SITUATED IN THE 3<sup>RD</sup> LEGISLATIVE DISTRICT