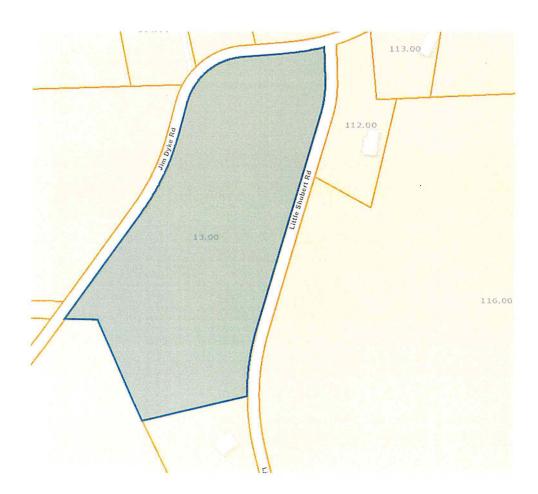

# ILLUSTRATION ATTACHMENT

REZONE FROM A-1 (AGRICULTURE FORESTRY DISTRICT) TO A-2 (RURAL RESIDENTIAL DISTRICT) REFERENCED BY LOUDON COUNTY TAX MAP 047, PARCEL 013.00, LOCATED AT 3001 JIM DYKE RD, LOUDON COUNTY, TN, SITUATED IN THE 4<sup>TH</sup> LEGISLATIVE DISTRICT