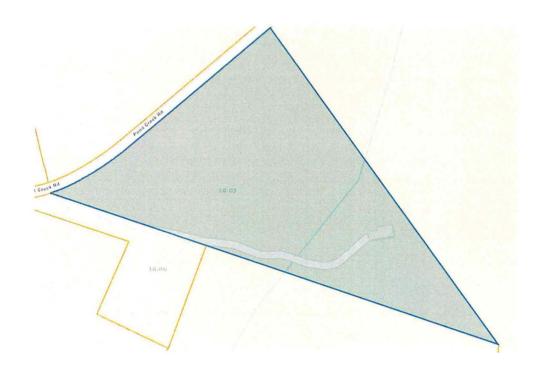

#### A RESOLUTION AMENDING THE <u>ZONING MAP OF LOUDON COUNTY</u>, <u>TENNESSEE</u>, PURSUANT TO CHAPTER SEVEN, §13-7-105 OF THE <u>TENNESSEE CODE ANNOTATED</u>, TO REZONE FROM A-2, RURAL RESIDENTIAL DISTRICT, FLOODWAY DISTRICT TO A-3, DEVELOPING AGRICULTURE DISTRICT, FLOODWAY DISTRICT. LOUDON COUNTY TAX MAP 017, PARCELS 088.00, 088.02 & 088.03, LOCATED WILKERSON RD, LOUDON COUNTY, TN, SITUATED IN THE 6TH LEGISLATIVE DISTRICT

NOW, THEREFORE, BE IT RESOLVED by the Loudon County Commission that the <u>Zoning</u> <u>Map of Loudon County, Tennessee</u> be amended as follows:

Located Wilkerson Rd, situated in the 6<sup>th</sup> Legislative District, referenced by Tax Map 017, Parcels 088.00, 088.02 & 088.03 to be rezoned from A-2 (Rural Residential District) (Floodway District) to A-3 (Developing Agriculture District) (Floodway District)

#### REZONE FROM A-2 (RURAL RESIDENTIAL DISTRICT) (FLOODWAY DISTRICT) TO A-3 (DEVELOPING AGRICULTURE DISTRICT) (FLOODWAY DISTRICT) REFERENCED BY LOUDON COUNTY TAX MAP 017, PARCELS 088.00, 088.02 & 088.03 LOCATED AT WILKERSON RD, LOUDON COUNTY, TN, SITUATED IN THE 6TH LEGISLATIVE DISTRICT