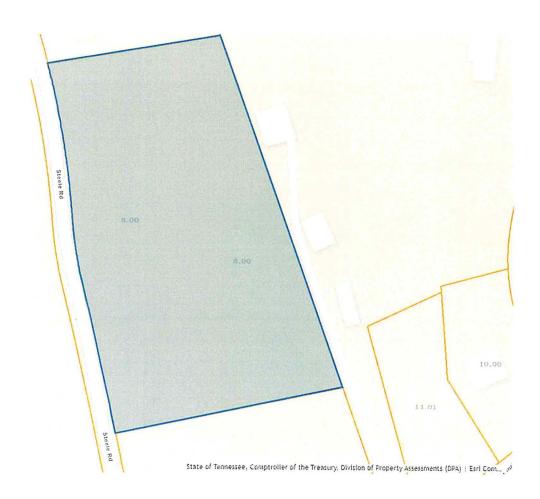

| RESOLUTION |  |
|------------|--|
|------------|--|

A RESOLUTION AMENDING THE ZONING MAP OF LOUDON COUNTY, TENNESSEE, PURSUANT TO CHAPTER SEVEN, §13-7-105 OF THE TENNESSEE CODE ANNOTATED, TO REZONE FROM A-1, AGRICULTURE FORESTRY DISTRICT TO A-2 RURAL RESIDENTIAL DISTRICT. LOUDON COUNTY TAX MAP 080, PARCEL 008.00, LOCATED 383 STEELE RD, LOUDON COUNTY, TN, SITUATED IN THE 3<sup>RD</sup> LEGISLATIVE DISTRICT

NOW, THEREFORE, BE IT RESOLVED by the Loudon County Commission that the <u>Zoning</u> <u>Map of Loudon County</u>, <u>Tennessee</u> be amended as follows:

Located 383 Steele Rd, situated in the 3<sup>rd</sup> Legislative District, referenced by Tax Map 080, Parcel 008.00 to be rezoned from A-1 (Agriculture Forestry District) to A-2 (Rural Residential District)

REFERENCED BY LOUDON COUNTY TAX MAP 080, PARCEL 008.00,

LOCATED AT 383 STEELE RD,

LOUDON COUNTY, TN, SITUATED IN THE

3<sup>RD</sup> LEGISLATIVE DISTRICT

| RESOLUTION |  |
|------------|--|
|            |  |