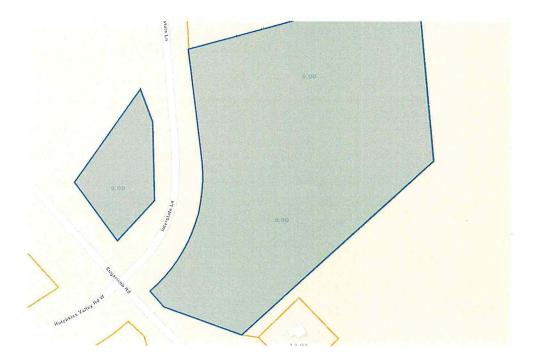

**NOW, THEREFORE, BE IT RESOLVED** by the Loudon County Commission that the <u>Zoning Map of Loudon County, Tennessee</u> be amended as follows:

Located 240 & 290 Bedlow Way, situated in the 1<sup>st</sup> Legislative District, referenced by Tax Map 049, Parcels 017.08 & 017.09 to be rezoned from A-2 (Rural Residential District) to A-3(Developing Agriculture District). Approximately 1 acre only.

## ILLUSTRATION ATTACHMENT

REZONE FROM A-2 (RURAL RESIDENTIAL DISTRICT)

TO A-3 (DEVELOPING AGRICULTURE DISTRICT)

REFERENCED BY LOUDON COUNTY TAX MAP 049, PARCELS 017.08 & 017.09

LOCATED AT 240 & 290 BEDLOW WAY,

LOUDON COUNTY, TN, SITUATED IN THE

1ST LEGISLATIVE DISTRICT

September 5, 2024

Eaton Elementary School Chad Presley Quote Number 08204022CS-01

CS-7002i / TA-7002i – 70 ppm A3 B&W MFP Printer

DP - 7110 Dual Scan Document Processor