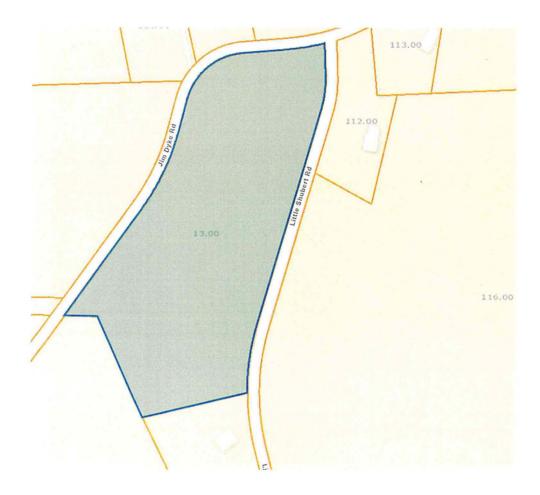

A RESOLUTION AMENDING THE ZONING MAP OF LOUDON COUNTY, TENNESSEE, PURSUANT TO CHAPTER SEVEN, §13-7-105 OF THE TENNESSEE CODE ANNOTATED, TO REZONE FROM A-1, AGRICULTURE FORESTRY DISTRICT TO A-2 RURAL RESIDENTIAL DISTRICT.

LOUDON COUNTY TAX MAP 047, PARCEL 013.00,
LOCATED 3001 JIM DYKE RD, LOUDON COUNTY, TN, SITUATED IN THE 4<sup>TH</sup> LEGISLATIVE DISTRICT

WHEREAS, the Loudon County Commission, in accordance with Chapter Seven, §13-7-105 of the <u>Tennessee Code Annotated</u>, may from time to time, amend the number, shape, boundary, area or any regulation of or within any district or districts, or any other provision of any zoning resolution, and

**NOW, THEREFORE, BE IT RESOLVED** by the Loudon County Commission that the <u>Zoning Map of Loudon County</u>, Tennessee be amended as follows:

Located 3001 Jim Dyke Rd, situated in the 4<sup>th</sup> Legislative District, referenced by Tax Map 047, Parcel 013.00 to be rezoned from A-1 (Agriculture Forestry District) to A-2 (Rural Residential District)

LOCATED AT 3001 JIM DYKE RD,

LOUDON COUNTY, TN, SITUATED IN THE

4<sup>TH</sup> LEGISLATIVE DISTRICT

| RESOLUTION |  |
|------------|--|
|------------|--|

A RESOLUTION AMENDING THE ZONING MAP OF LOUDON COUNTY, TENNESSEE, PURSUANT TO CHAPTER SEVEN, §13-7-105 OF THE TENNESSEE CODE ANNOTATED, TO REZONE FROM A-1, AGRICULTURE FORESTRY DISTRICT, SINGLE FAMILY EXCLUSIVE OVERLAY DISTRICT, TO A-3, DEVELOPING AGRICULTURE DISTRICT, SINGLE FAMILY EXCLUSIVE OVERLAY DISTRICT. LOUDON COUNTY TAX MAP 036, PARCEL 045.06, LOCATED 13076 UNITIA RD, LOUDON COUNTY, TN, SITUATED IN THE 3<sup>RD</sup> LEGISLATIVE DISTRICT