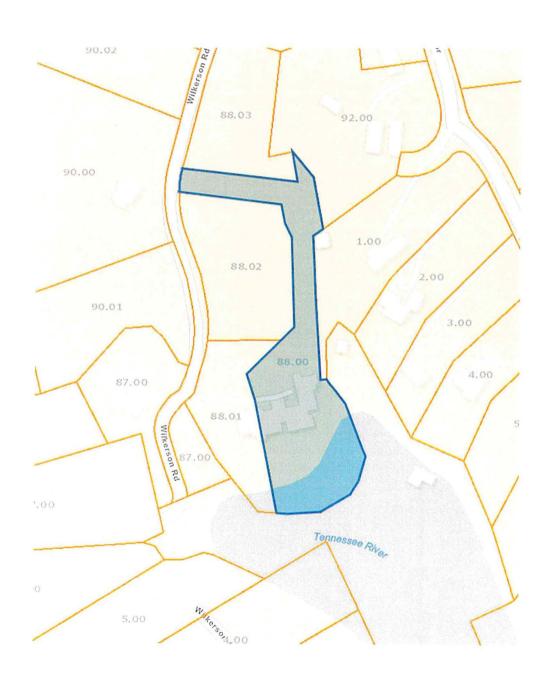

APPROXIMATELY 2 ACRES ONLY, LOCATED AT 19325 POND CREEK RD,

LOUDON COUNTY, TN, SITUATED IN THE

4<sup>TH</sup> LEGISLATIVE DISTRICT

| RESOLUTION |
|------------|
|            |

A RESOLUTION AMENDING THE ZONING MAP OF LOUDON COUNTY, TENNESSEE, PURSUANT TO CHAPTER SEVEN, §13-7-105 OF THE TENNESSEE CODE ANNOTATED, TO REZONE FROM A-2, RURAL RESIDENTIAL DISTRICT, FLOODWAY DISTRICT TO A-3, DEVELOPING AGRICULTURE DISTRICT, FLOODWAY DISTRICT. LOUDON COUNTY TAX MAP 017, PARCELS 088.00, 088.02 & 088.03, LOCATED WILKERSON RD, LOUDON COUNTY, TN, SITUATED IN THE 6TH LEGISLATIVE DISTRICT

WHEREAS, the Loudon County Commission, in accordance with Chapter Seven, §13-7-105 of the <u>Tennessee Code Annotated</u>, may from time to time, amend the number, shape, boundary, area or any regulation of or within any district or districts, or any other provision of any zoning resolution, and

WHEREAS, the Regional Planning Commission has forwarded a recommendation regarding the amendment to the Zoning Map of Loudon County, Tennessee,

WHEREAS, a notice of public hearing and a description of the resolution appeared in, <u>The Daily Edition</u> on <u>August 16, 2024</u> consistent with the provisions of <u>Tennessee Code Annotated</u>, §13-7-105, and

**NOW, THEREFORE, BE IT RESOLVED** by the Loudon County Commission that the <u>Zoning Map of Loudon County</u>, Tennessee be amended as follows:

Located Wilkerson Rd, situated in the 6<sup>th</sup> Legislative District, referenced by Tax Map 017, Parcels 088.00, 088.02 & 088.03 to be rezoned from A-2 (Rural Residential District) (Floodway District) to A-3 (Developing Agriculture District) (Floodway District)

**BE IT FINALLY RESOLVED,** that this Resolution shall take effect immediately, the public welfare requiring it.

| ATTEST                                                | LOUDON COUNTY CHAIRMAN                           |  |
|-------------------------------------------------------|--------------------------------------------------|--|
|                                                       | DATE:                                            |  |
| APPROVED: LOUDON COUNTY MAY                           | <del>YOR</del>                                   |  |
| The votes on the question of approval of the follows: | nis Resolution by the Planning Commission are as |  |
| APPROVED:                                             |                                                  |  |
| DISAPPROVED:                                          |                                                  |  |
| ABSTAINED:                                            |                                                  |  |
|                                                       |                                                  |  |

ATTEST: SECRETARY LOUDON COUNTY REGIONAL PLANNING COMMISSION Dated:

| RESOLUTION NO. |  |
|----------------|--|
|                |  |

REZONE FROM A-2 (RURAL RESIDENTIAL DISTRICT) (FLOODWAY DISTRICT)
TO A-3 (DEVELOPING AGRICULTURE DISTRICT) (FLOODWAY DISTRICT)
REFERENCED BY LOUDON COUNTY TAX MAP 017, PARCELS 088.00, 088.02 & 088.03
LOCATED AT WILKERSON RD,
LOUDON COUNTY, TN, SITUATED IN THE
6TH LEGISLATIVE DISTRICT