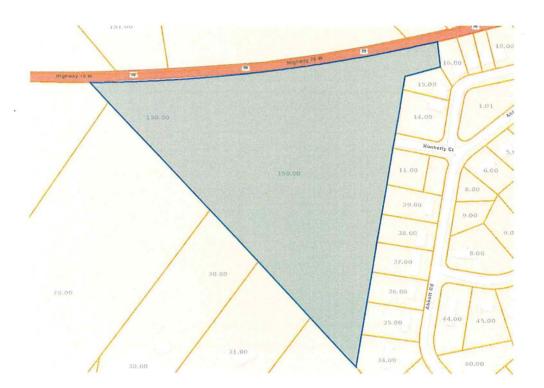

| RESOLUTION |  |
|------------|--|
| KESOLUTION |  |

A RESOLUTION AMENDING THE ZONING MAP OF LOUDON COUNTY, TENNESSEE, PURSUANT TO CHAPTER SEVEN, §13-7-105 OF THE TENNESSEE CODE ANNOTATED, TO REZONE FROM A-2, RURAL RESIDENTIAL DISTRICT, TO A-3, DEVELOPING AGRICULTURE DISTRICT, LOUDON COUNTY TAX MAP 025, PARCEL 009.00, APPROXIMATELY 2.01 ACRES ONLY, LOCATED INTERSTATE LANE, LOUDON COUNTY, TN, SITUATED IN THE 5<sup>TH</sup> LEGISLATIVE DISTRICT

NOW, THEREFORE, BE IT RESOLVED by the Loudon County Commission that the Zoning Map of Loudon County, Tennessee be amended as follows:

Located Interstate Lane, situated in the 5<sup>th</sup> Legislative District, referenced by Tax Map 025, Parcel 009.00 to be rezoned from A-2 (Rural Residential District) to A-3(Developing Agriculture District). Approximately 2.01 acres only.

REGIONAL PLANNING COMMISSION

| RESOLUTION NO. |  |
|----------------|--|
|----------------|--|

REZONE FROM A-2 (RURAL RESIDENTIAL DISTRICT)
TO A-3/F-1 (DEVELOPING AGRICULTURE DISTRICT)
REFERENCED BY LOUDON COUNTY TAX MAP 025, PARCEL 009.00
LOCATED AT INTERSTATE LANE,
LOUDON COUNTY, TN, SITUATED IN THE
5<sup>TH</sup> LEGISLATIVE DISTRICT