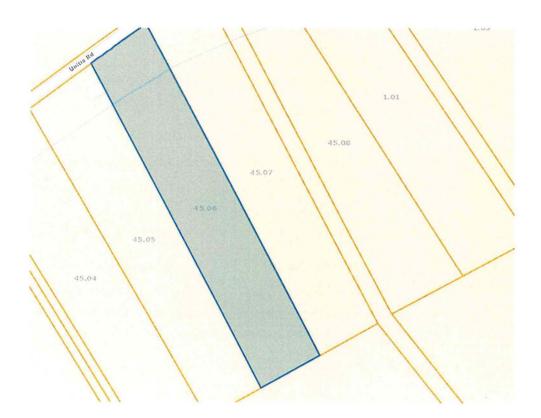

LOCATED AT 3001 JIM DYKE RD,

LOUDON COUNTY, TN, SITUATED IN THE

4<sup>TH</sup> LEGISLATIVE DISTRICT

| RESOLUTION |  |
|------------|--|
|------------|--|

A RESOLUTION AMENDING THE ZONING MAP OF LOUDON COUNTY, TENNESSEE, PURSUANT TO CHAPTER SEVEN, §13-7-105 OF THE TENNESSEE CODE ANNOTATED, TO REZONE FROM A-1, AGRICULTURE FORESTRY DISTRICT, SINGLE FAMILY EXCLUSIVE OVERLAY DISTRICT, TO A-3, DEVELOPING AGRICULTURE DISTRICT, SINGLE FAMILY EXCLUSIVE OVERLAY DISTRICT. LOUDON COUNTY TAX MAP 036, PARCEL 045.06, LOCATED 13076 UNITIA RD, LOUDON COUNTY, TN, SITUATED IN THE 3<sup>RD</sup> LEGISLATIVE DISTRICT

NOW, THEREFORE, BE IT RESOLVED by the Loudon County Commission that the Zoning Map of Loudon County, Tennessee be amended as follows:

Located 13076 Unitia Rd, situated in the 3rd Legislative District, referenced by Tax Map 036, Parcel 045.06 to be rezoned from A-1 (Agriculture Forestry District) (Single Family Exclusive Overlay District) to A-3 (Developing Agriculture District) (Single Family Exclusive Overlay District)

TO A-3 (DEVELOPING AGRICULTURE DISTRICT)

(SINGLE FAMILY EXCLUSIVE OVERLAY DISTRICT)

REFERENCED BY LOUDON COUNTY TAX MAP 036, PARCEL 045.06,

LOCATED AT 13076 UNITIA RD,

LOUDON COUNTY, TN, SITUATED IN THE

3<sup>RD</sup> LEGISLATIVE DISTRICT