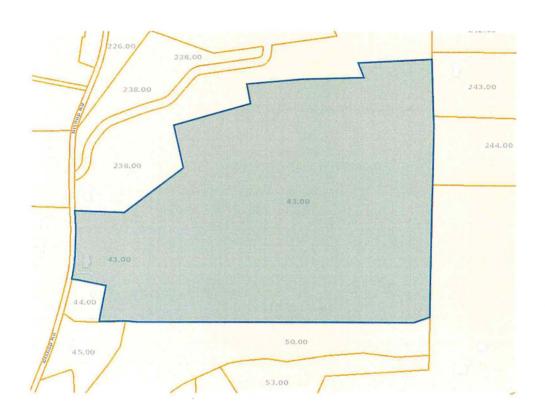

| RESOLUTION |  |
|------------|--|
|------------|--|

A RESOLUTION AMENDING THE ZONING MAP OF LOUDON COUNTY, TENNESSEE, PURSUANT TO CHAPTER SEVEN, §13-7-105 OF THE TENNESSEE CODE ANNOTATED, TO REZONE FROM A-2, RURAL RESIDENTIAL DISTRICT, TO A-3, DEVELOPING AGRICULTURE DISTRICT, LOUDON COUNTY TAX MAP 049, PARCELS 017.08 & 017.09, APPROXIMATELY 1 ACRE ONLY, LOCATED 240 & 290 BEDLOW WAY, LOUDON COUNTY, TN, SITUATED IN THE 1<sup>ST</sup> LEGISLATIVE DISTRICT

**NOW, THEREFORE, BE IT RESOLVED** by the Loudon County Commission that the <u>Zoning Map of Loudon County, Tennessee</u> be amended as follows:

Located 240 & 290 Bedlow Way, situated in the 1<sup>st</sup> Legislative District, referenced by Tax Map 049, Parcels 017.08 & 017.09 to be rezoned from A-2 (Rural Residential District) to A-3(Developing Agriculture District). Approximately 1 acre only.

## ILLUSTRATION ATTACHMENT

REZONE FROM A-2 (RURAL RESIDENTIAL DISTRICT)

TO A-3 (DEVELOPING AGRICULTURE DISTRICT)

REFERENCED BY LOUDON COUNTY TAX MAP 049, PARCELS 017.08 & 017.09

LOCATED AT 240 & 290 BEDLOW WAY,

LOUDON COUNTY, TN, SITUATED IN THE

1ST LEGISLATIVE DISTRICT

September 5, 2024

Eaton Elementary School Chad Presley Quote Number 08204022CS-01

CS-7002i / TA-7002i – 70 ppm A3 B&W MFP Printer

DP - 7110 Dual Scan Document Processor