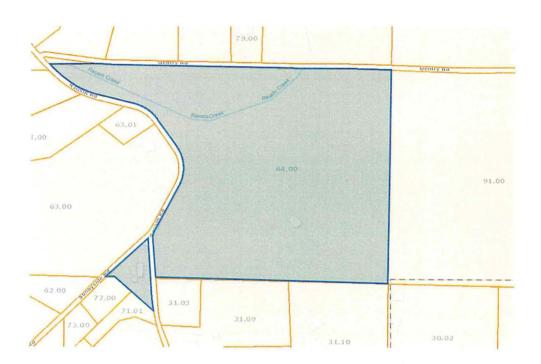

| RESOLUTION |  |
|------------|--|
| KESOLUTION |  |

A RESOLUTION AMENDING THE ZONING MAP OF LOUDON COUNTY, TENNESSEE, PURSUANT TO CHAPTER SEVEN, §13-7-105 OF THE TENNESSEE CODE ANNOTATED, TO REZONE FROM A-2, RURAL RESIDENTIAL DISTRICT, TO A-3, DEVELOPING AGRICULTURE DISTRICT, LOUDON COUNTY TAX MAP 025, PARCEL 009.00, APPROXIMATELY 2.01 ACRES ONLY, LOCATED INTERSTATE LANE, LOUDON COUNTY, TN, SITUATED IN THE 5<sup>TH</sup> LEGISLATIVE DISTRICT

NOW, THEREFORE, BE IT RESOLVED by the Loudon County Commission that the Zoning Map of Loudon County, Tennessee be amended as follows:

Located Interstate Lane, situated in the 5<sup>th</sup> Legislative District, referenced by Tax Map 025, Parcel 009.00 to be rezoned from A-2 (Rural Residential District) to A-3(Developing Agriculture District). Approximately 2.01 acres only.

REGIONAL PLANNING COMMISSION

| RESOLUTION NO. |  |
|----------------|--|
|----------------|--|

REZONE FROM A-2 (RURAL RESIDENTIAL DISTRICT)
TO A-3/F-1 (DEVELOPING AGRICULTURE DISTRICT)
REFERENCED BY LOUDON COUNTY TAX MAP 025, PARCEL 009.00
LOCATED AT INTERSTATE LANE,
LOUDON COUNTY, TN, SITUATED IN THE
5<sup>TH</sup> LEGISLATIVE DISTRICT