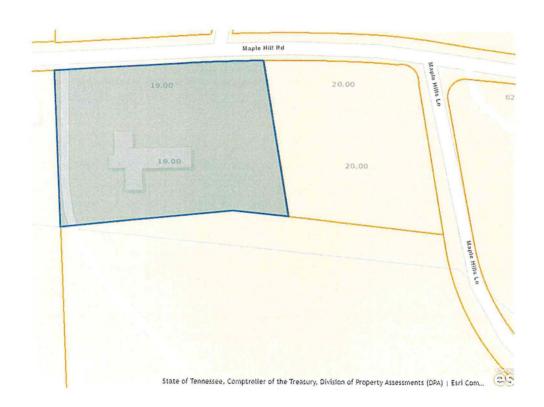

| RESOLUTION |  |
|------------|--|
| TERROTE    |  |

A RESOLUTION AMENDING THE ZONING MAP OF LOUDON COUNTY, TENNESSEE, PURSUANT TO CHAPTER SEVEN, §13-7-105 OF THE TENNESSEE CODE ANNOTATED, TO REZONE FROM A-2, RURAL RESIDENTIAL DISTRICT, TO A-3, DEVELOPING AGRICULTURE DISTRICT, LOUDON COUNTY TAX MAP 050F, GROUP D, PARCELS 019.00 & 020.00, LOCATED 5410 MAPLE HILL RD, LOUDON COUNTY, TN, SITUATED IN THE 1<sup>ST</sup> LEGISLATIVE DISTRICT

NOW, THEREFORE, BE IT RESOLVED by the Loudon County Commission that the **Zoning** Map of Loudon County, Tennessee be amended as follows:

Located 5410 Maple Hill Rd, situated in the 1<sup>st</sup> Legislative District, referenced by Tax Map 050F, Group D, Parcels 019.00 & 020.00 to be rezoned from A-2 (Rural Residential District) to A-3(Developing Agriculture District).

REGIONAL PLANNING COMMISSION

REZONE FROM A-2 (RURAL RESIDENTIAL DISTRICT)
TO A-3/F-1 (DEVELOPING AGRICULTURE DISTRICT)
REFERENCED BY LOUDON COUNTY TAX MAP 050F,
GROUP D, PARCELS 019.00 & 020.00
LOCATED AT 5410 MAPLE HILL RD,
LOUDON COUNTY, TN, SITUATED IN THE
1ST LEGISLATIVE DISTRICT