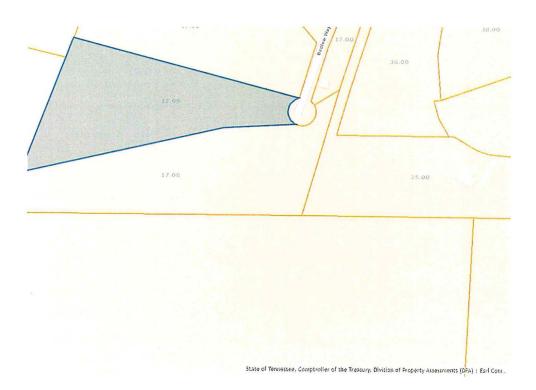

| RESOLUTION |  |
|------------|--|
| KESOLUTION |  |

A RESOLUTION AMENDING THE ZONING MAP OF LOUDON COUNTY, TENNESSEE, PURSUANT TO CHAPTER SEVEN, §13-7-105 OF THE TENNESSEE CODE ANNOTATED, TO REZONE FROM A-2, RURAL RESIDENTIAL DISTRICT, TO A-3, DEVELOPING AGRICULTURE DISTRICT, LOUDON COUNTY TAX MAP 025, PARCEL 009.00, APPROXIMATELY 2.01 ACRES ONLY, LOCATED INTERSTATE LANE, LOUDON COUNTY, TN, SITUATED IN THE 5<sup>TH</sup> LEGISLATIVE DISTRICT

NOW, THEREFORE, BE IT RESOLVED by the Loudon County Commission that the Zoning Map of Loudon County, Tennessee be amended as follows:

Located Interstate Lane, situated in the 5<sup>th</sup> Legislative District, referenced by Tax Map 025, Parcel 009.00 to be rezoned from A-2 (Rural Residential District) to A-3(Developing Agriculture District). Approximately 2.01 acres only.

REGIONAL PLANNING COMMISSION

| RESOLUTION NO. |  |
|----------------|--|
|----------------|--|

REZONE FROM A-2 (RURAL RESIDENTIAL DISTRICT)
TO A-3/F-1 (DEVELOPING AGRICULTURE DISTRICT)
REFERENCED BY LOUDON COUNTY TAX MAP 025, PARCEL 009.00
LOCATED AT INTERSTATE LANE,
LOUDON COUNTY, TN, SITUATED IN THE
5<sup>TH</sup> LEGISLATIVE DISTRICT