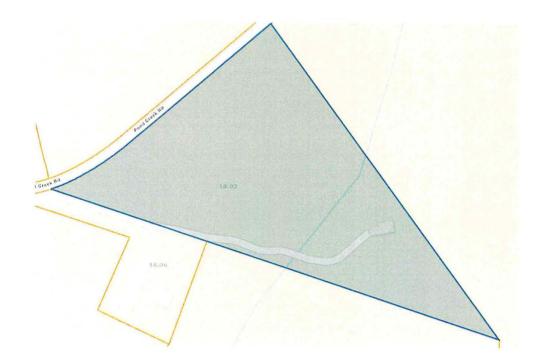

APPROXIMATELY 2 ACRES ONLY, LOCATED AT 19325 POND CREEK RD,

LOUDON COUNTY, TN, SITUATED IN THE

4<sup>TH</sup> LEGISLATIVE DISTRICT

| RESOLUTION |
|------------|
|            |

A RESOLUTION AMENDING THE ZONING MAP OF LOUDON COUNTY, TENNESSEE, PURSUANT TO CHAPTER SEVEN, §13-7-105 OF THE TENNESSEE CODE ANNOTATED, TO REZONE FROM A-2, RURAL RESIDENTIAL DISTRICT, FLOODWAY DISTRICT TO A-3, DEVELOPING AGRICULTURE DISTRICT, FLOODWAY DISTRICT. LOUDON COUNTY TAX MAP 017, PARCELS 088.00, 088.02 & 088.03, LOCATED WILKERSON RD, LOUDON COUNTY, TN, SITUATED IN THE 6TH LEGISLATIVE DISTRICT

WHEREAS, the Loudon County Commission, in accordance with Chapter Seven, §13-7-105 of the <u>Tennessee Code Annotated</u>, may from time to time, amend the number, shape, boundary, area or any regulation of or within any district or districts, or any other provision of any zoning resolution, and

WHEREAS, the Regional Planning Commission has forwarded a recommendation regarding the amendment to the Zoning Map of Loudon County, Tennessee,

WHEREAS, a notice of public hearing and a description of the resolution appeared in, <u>The Daily Edition</u> on <u>August 16, 2024</u> consistent with the provisions of <u>Tennessee Code Annotated</u>, §13-7-105, and

**NOW, THEREFORE, BE IT RESOLVED** by the Loudon County Commission that the <u>Zoning Map of Loudon County</u>, Tennessee be amended as follows:

Located Wilkerson Rd, situated in the 6<sup>th</sup> Legislative District, referenced by Tax Map 017, Parcels 088.00, 088.02 & 088.03 to be rezoned from A-2 (Rural Residential District) (Floodway District) to A-3 (Developing Agriculture District) (Floodway District)

**BE IT FINALLY RESOLVED,** that this Resolution shall take effect immediately, the public welfare requiring it.

| ATTEST                                                | LOUDON COUNTY CHAIRMAN                           |  |
|-------------------------------------------------------|--------------------------------------------------|--|
|                                                       | DATE:                                            |  |
| APPROVED: LOUDON COUNTY MAY                           | <del>YOR</del>                                   |  |
| The votes on the question of approval of the follows: | nis Resolution by the Planning Commission are as |  |
| APPROVED:                                             |                                                  |  |
| DISAPPROVED:                                          |                                                  |  |
| ABSTAINED:                                            |                                                  |  |
|                                                       |                                                  |  |

ATTEST: SECRETARY LOUDON COUNTY REGIONAL PLANNING COMMISSION Dated:

| RESOLUTION NO. |  |
|----------------|--|
|                |  |

REZONE FROM A-2 (RURAL RESIDENTIAL DISTRICT) (FLOODWAY DISTRICT)
TO A-3 (DEVELOPING AGRICULTURE DISTRICT) (FLOODWAY DISTRICT)
REFERENCED BY LOUDON COUNTY TAX MAP 017, PARCELS 088.00, 088.02 & 088.03
LOCATED AT WILKERSON RD,
LOUDON COUNTY, TN, SITUATED IN THE
6TH LEGISLATIVE DISTRICT