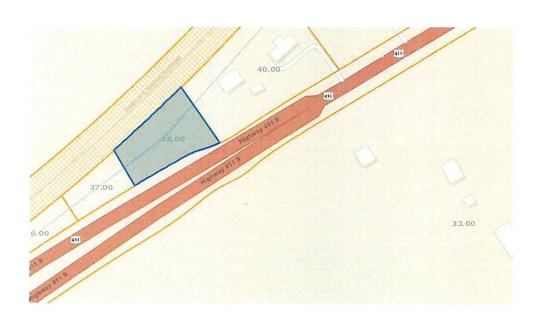

#### Public Hearing

To provide public comment, prior to the start of the meeting please write your name on the sign up sheet located on the podium for the Public Hearing

- A) ARESOLUTION AMENDING THE ZONING MAP OF LOUDON COUNTY, TENNESSEE, PURSUANT TO CHAPTER SEVEN, §13-7-105 OF THE TENNESSEE CODE ANNOTATED, TO REZONE FROM A-1, AGRICULTURE FORESTRY DISTRICT TO A-3, DEVELOPING AGRICULTURE DISTRICT. LOUDON COUNTY TAX MAP 082, PARCEL 007.00 LOCATED 826 OAKLAND RD, LOUDON COUNTY, TN, SITUATED IN THE 4TH LEGISLATIVE DISTRICT
- B) A RESOLUTION AMENDING THE ZONING MAP OF LOUDON COUNTY, TENNESSEE, PURSUANT TO CHAPTER SEVEN, §13-7-105 OF THE TENNESSEECODE ANNOTATED, TO REZONE FROM C-2, GENERAL COMMERCIAL DISTRICT TO A-3, DEVELOPING AGRICULTURE DISTRICT. LOUDON COUNTY TAX MAP 084, PARCEL 038.00 LOCATED 7588 HWY 411, LOUDON COUNTY, TN, SITUATED IN THE 3<sup>PD</sup> LEGISLATIVE DISTRICT
- C) A RESOLUTION AMENDING THE ZONING WAP OF LOUDON COUNTY, TENNESSEE, PURSUANT TO CHAPTER SEVEN, §13-7-105 OF THE TENNESSEE CODE ANNOTATED, TO REZONE FROM A-2, RURAL RESIDENTIAL DISTRICT TO A-3, DEVELOPING AGRICULTURE DISTRICT. APPROXIMATELY 5.25 ACRES ONLY LOUDON COUNTY TAX MAP 011, PARCEL 283.01 LOCATED WARTEL RD, LOUDON COUNTY, TN, SITUATED IN THE 6TH LEGISLATIVE DISTRICT
- D) A RESOLUTION AMENDING THE ZONING WAP OF LOUDON COUNTY, TENNESSEE, PURSUANT TO CHAPTER SEVEN, §13-7-105 OF THE TENNESSEE CODE ANNOTATED, TO REZONE FROM A-2, RURAL RESIDENTIAL DISTRICT TO A-3, DEVELOPING AGRICULTURE DISTRICT. APPROXIMATELY 1 ACRE ONLY LOUDON COUNTY TAX WAP 042, PARCEL 038.00 LOCATED 7600 LITTLE VALLEYRD, LOUDON COUNTY, TN, SITUATED IN THE 1<sup>ST</sup> LEGISLATIVE DISTRICT

| RESOLUTION |  |
|------------|--|
|------------|--|

A RESOLUTION AMENDING THE ZONING MAP OF LOUDON COUNTY, TENNESSEE, PURSUANT TO CHAPTER SEVEN, §13-7-105 OF THE TENNESSEE CODE ANNOTATED, TO REZONE FROM C-2, GENERAL COMMERCIAL DISTRICT TO A-3, DEVELOPING AGRICULTURE DISTRICT. LOUDON COUNTY TAX MAP 084, PARCEL 038.00 LOCATED 7588 HWY 411, LOUDON COUNTY, TN, SITUATED IN THE 3<sup>RD</sup> LEGISLATIVE DISTRICT