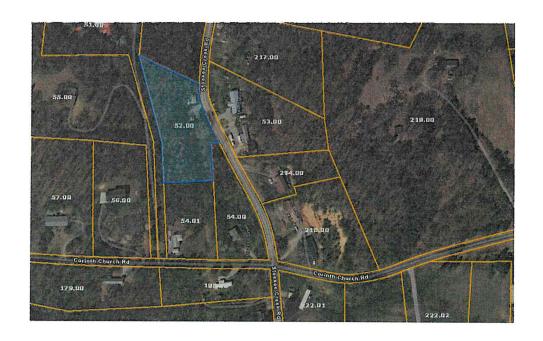

- E) A RESOLUTION AMENDING THE ZONING MAP OF LOUDON COUNTY, TENNESSEE, PURSUANT TO CHAPTER SEVEN, §13-7-105 OF THE TENNESSEE CODE ANNOTATED, TO REZONE FROM A-2/R-E, RURAL RESIDENTIAL DISTRICT/SINGLE FAMILY EXCLUSIVE OVERLAY DISTRICT TO A-3/R-E, DEVELOPING AGRICULTURE DISTRICT/SINGLE FAMILY EXCLUSIVE OVERLAY DISTRICTLOUDON COUNTY TAX MAP 056, PARCELS 052.00 & 054.00 LOCATED 4790 STEEKEE RD/5042 CORINTH CHURCH RD LOUDON COUNTY, TN, SITUATED IN THE 4TH LEGISLATIVE DISTRICT
- F) ARESOLUTION AMENDING THE ZONING MAP OF LOUDON COUNTY, TENNESSEE, PURSUANT TO CHAPTER SEVEN, §13-7-105 OF THE TENNESSEE CODE ANNOTATED, TO REZONE FROM A-1, AGRICULTURE FORESTRY DISTRICT TO A-3, DEVELOPING AGRICULTURE DISTRICT. APPROXIMATELY 1 ACRE ONLY LOUDON COUNTY TAX MAP 060, PARCEL 120.00 LOCATED 5710 BROOKRD, LOUDON COUNTY, TN, SITUATED IN THE 3RD LEGISLATIVE DISTRICT
- 1) Opening of Meeting, Pledge of Allegiance to the Flag of the United States, Invocation
- 2) Roll Call
- 3) Adoption of August 5, 2024 County Commission Agenda
- 4) Reading and Acceptance of June 24, 2024 Loudon County Commission Minutes & Budget Approval Minutes
- 5) General Public Comments
- 6) Loudon County Codes Enforcement Director Jim Jenkins
  - A) ARESOLUTION AMENDING THE ZONING MAP OF LOUDON COUNTY, TENNESSEE, PURSUANT TO CHAPTER SEVEN, §13-7-105 OF THE TENNESSEE CODE ANNOTATED, TO REZONE FROM A-1, AGRICULTURE FORESTRY DISTRICT TO A-3, DEVELOPING AGRICULTURE DISTRICT. LOUDON COUNTY TAX MAP 082, PARCEL 007.00 LOCATED 826 OAKLANDRD, LOUDON COUNTY, TN, SITUATED IN THE 4<sup>TH</sup> LEGISLATIVE DISTRICT
  - B) ARESOLUTION AMENDING THE ZONING MAP OF LOUDON COUNTY, TENNESSEE, PURSUANT TO CHAPTER SEVEN, §13-7-105 OF THE TENNESSEECODE ANNOTATED, TO REZONE FROM C-2, GENERAL COMMERCIAL DISTRICT TO A-3, DEVELOPING AGRICULTURE DISTRICT. LOUDON COUNTY TAX MAP 084, PARCEL 038.00 LOCATED 7588 HWY 411, LOUDON COUNTY, TN, SITUATED IN THE 3<sup>RD</sup> LEGISLATIVE DISTRICT

| RESOI |
|-------|
| RESOI |

A RESOLUTION AMENDING THE ZONING MAP OF LOUDON COUNTY, TENNESSEE, PURSUANT TO CHAPTER SEVEN, §13-7-105 OF THE TENNESSEE CODE ANNOTATED, TO REZONE FROM A-2/R-E, RURAL RESIDENTIAL DISTRICT/SINGLE FAMILY EXCLUSIVE OVERLAY DISTRICT TO A-3/R-E, DEVELOPING AGRICULTURE DISTRICT/SINGLE FAMILY EXCLUSIVE OVERLAY DISTRICT LOUDON COUNTY TAX MAP 056, PARCELS 052.00 & 054.00 LOCATED 4790 STEEKEE RD/5042 CORINTH CHURCH RD LOUDON COUNTY, TN, SITUATED IN THE 4<sup>TH</sup> LEGISLATIVE DISTRICT

**NOW, THEREFORE, BE IT RESOLVED** by the Loudon County Commission that the <u>Zoning Map of Loudon County, Tennessee</u> be amended as follows:

Located 4790 Steekee Rd/5042 Corinth Church Rd, situated in the 4<sup>th</sup> Legislative District, referenced by Tax Map 056, Parcels 052.00 & 054.00 to be rezoned from A-2/R-E (Rural Residential District, Single Family Exclusive Overlay District to A-3/R-E (Developing Agriculture District, Single Family Exclusive Overlay District).

ATTEST: SECRETARY LOUDON COUNTY
REGIONAL PLANNING COMMISSION

Dated: 7-15-24

| RESOL | UTION NO. |  |
|-------|-----------|--|
|       |           |  |

REZONE FROM A-2/R-E (RURAL RESIDENTIAL DISTRICT,
SINGLE FAMILY EXCLUSIVE OVERLAY DISTRICT)
TO A-3/R-E (DEVELOPING AGRICULTURE DISTRICT,
SINGLE FAMILY EXCLUSIVE OVERLAY DISTRICT)
REFERENCED BY LOUDON COUNTY TAX MAP 056, PARCELS 052.00 & 054.00
LOCATED AT 4790 STEEKEE RD/5042 CORINTH CHURCH RD
LOUDON COUNTY, TN, SITUATED IN THE
4<sup>TH</sup> LEGISLATIVE DISTRICT