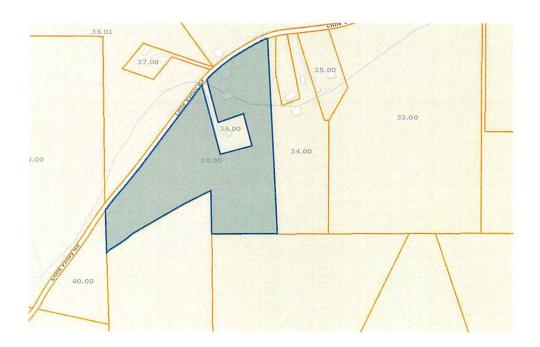

A RESOLUTION AMENDING THE ZONING MAP OF LOUDON COUNTY, TENNESSEE, PURSUANT TO CHAPTER SEVEN, §13-7-105 OF THE TENNESSEE CODE ANNOTATED, TO REZONE FROM A-1, AGRICULTURE FORESTRY DISTRICT TO A-3, DEVELOPING AGRICULTURE DISTRICT.

APPROXIMATELY 1 ACRE ONLY
LOUDON COUNTY TAX MAP 060, PARCEL 120.00
LOCATED 5710 BROOK RD, LOUDON COUNTY, TN, SITUATED IN THE 3<sup>RD</sup> LEGISLATIVE DISTRICT

WHEREAS, the Loudon County Commission, in accordance with Chapter Seven, §13-7-105 of the <u>Tennessee Code Annotated</u>, may from time to time, amend the number, shape, boundary, area or any regulation of or within any district or districts, or any other provision of any zoning resolution, and

**NOW, THEREFORE, BE IT RESOLVED** by the Loudon County Commission that the <u>Zoning</u> Map of Loudon County, Tennessee be amended as follows:

Located 5710 Brook Rd, situated in the 3<sup>rd</sup> Legislative District, referenced by Tax Map 060, Parcel 120.00 to be rezoned from A-1 (Agriculture Forestry District) to A-3 (Developing Agriculture District). Approximately 1 acre only

ATTEST: SECRETARY LOUDON COUNTY REGIONAL PLANNING COMMISSION

Dated: 7-15-24

| RESOLUTION NO. |  |
|----------------|--|
|----------------|--|

REZONE FROM A-1 (AGRICULTURE FORESTRY DISTRICT)
TO A-3 (DEVELOPING AGRICULTURE DISTRICT). APPROXIMATELY 1 ACRE ONLY
REFERENCED BY LOUDON COUNTY TAX MAP 060, PARCEL 120.00
LOCATED AT 5710 BROOK RD
LOUDON COUNTY, TN, SITUATED IN THE