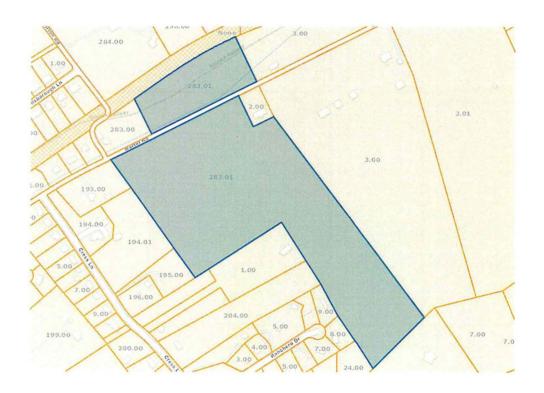

LOUDON COUNTY, TN, SITUATED IN THE

3<sup>RD</sup> LEGISLATIVE DISTRICT

| RESOL | UTION |  |
|-------|-------|--|
|       |       |  |

A RESOLUTION AMENDING THE ZONING MAP OF LOUDON COUNTY, TENNESSEE, PURSUANT TO CHAPTER SEVEN, §13-7-105 OF THE TENNESSEE CODE ANNOTATED, TO REZONE FROM A-2, RURAL RESIDENTIAL DISTRICT TO A-3, DEVELOPING AGRICULTURE DISTRICT. APPROXIMATELY 5.25 ACRES ONLY LOUDON COUNTY TAX MAP 011, PARCEL 283.01 LOCATED MARTEL RD, LOUDON COUNTY, TN, SITUATED IN THE 6TH LEGISLATIVE DISTRICT

**NOW, THEREFORE, BE IT RESOLVED** by the Loudon County Commission that the <u>Zoning Map of Loudon County</u>, <u>Tennessee</u> be amended as follows:

Located Martel Rd, situated in the 6<sup>th</sup> Legislative District, referenced by Tax Map 011, Parcel 283.01 to be rezoned from A-2 (Rural Residential District) to A-3 (Developing Agriculture District). Approximately 5.25 acres only

REGIONAL PLANNING COMMISSION

7-15-24

| N NO. |
|-------|
| N NO. |

REZONE FROM A-2 (RURAL RESIDENTIAL DISTRICT)
TO A-3 (DEVELOPING AGRICULTURE DISTRICT). APPROXIMATELY 5.25 ACRES
REFERENCED BY LOUDON COUNTY TAX MAP 011, PARCEL 283.01
LOCATED AT MARTEL RD
LOUDON COUNTY, TN, SITUATED IN THE
6TH LEGISLATIVE DISTRICT