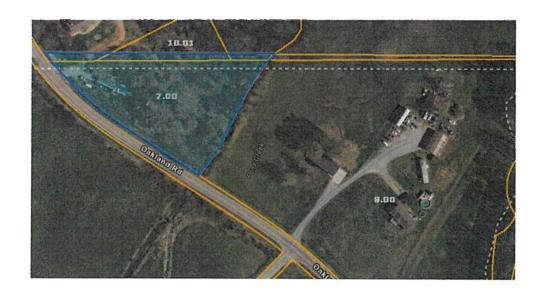

#### Public Hearing

To provide public comment, prior to the start of the meeting please write your name on the sign up sheet located on the podium for the Public Hearing

- A) ARESOLUTION AMENDING THE ZONING MAP OF LOUDON COUNTY, TENNESSEE, PURSUANT TO CHAPTER SEVEN, §13-7-105 OF THE TENNESSEE CODE ANNOTATED, TO REZONE FROM A-1, AGRICULTURE FORESTRY DISTRICT TO A-3, DEVELOPING AGRICULTURE DISTRICT. LOUDON COUNTY TAX MAP 082, PARCEL 007.00 LOCATED 826 OAKLAND RD, LOUDON COUNTY, TN, SITUATED IN THE 4TH LEGISLATIVE DISTRICT
- B) A RESOLUTION AMENDING THE ZONING MAP OF LOUDON COUNTY, TENNESSEE, PURSUANT TO CHAPTER SEVEN, §13-7-105 OF THE TENNESSEECODE ANNOTATED, TO REZONE FROM C-2, GENERAL COMMERCIAL DISTRICT TO A-3, DEVELOPING AGRICULTURE DISTRICT. LOUDON COUNTY TAX MAP 084, PARCEL 038.00 LOCATED 7588 HWY 411, LOUDON COUNTY, TN, SITUATED IN THE 3<sup>PD</sup> LEGISLATIVE DISTRICT
- C) A RESOLUTION AMENDING THE ZONING WAP OF LOUDON COUNTY, TENNESSEE, PURSUANT TO CHAPTER SEVEN, §13-7-105 OF THE TENNESSEE CODE ANNOTATED, TO REZONE FROM A-2, RURAL RESIDENTIAL DISTRICT TO A-3, DEVELOPING AGRICULTURE DISTRICT. APPROXIMATELY 5.25 ACRES ONLY LOUDON COUNTY TAX MAP 011, PARCEL 283.01 LOCATED WARTEL RD, LOUDON COUNTY, TN, SITUATED IN THE 6TH LEGISLATIVE DISTRICT
- D) A RESOLUTION AMENDING THE ZONING WAP OF LOUDON COUNTY, TENNESSEE, PURSUANT TO CHAPTER SEVEN, §13-7-105 OF THE TENNESSEE CODE ANNOTATED, TO REZONE FROM A-2, RURAL RESIDENTIAL DISTRICT TO A-3, DEVELOPING AGRICULTURE DISTRICT. APPROXIMATELY 1 ACRE ONLY LOUDON COUNTY TAX WAP 042, PARCEL 038.00 LOCATED 7600 LITTLE VALLEYRD, LOUDON COUNTY, TN, SITUATED IN THE 1<sup>ST</sup> LEGISLATIVE DISTRICT

| RESOL | UTION |  |
|-------|-------|--|
|       |       |  |

A RESOLUTION AMENDING THE ZONING MAP OF LOUDON COUNTY, TENNESSEE, PURSUANT TO CHAPTER SEVEN, §13-7-105 OF THE TENNESSEE CODE ANNOTATED, TO REZONE FROM A-1, AGRICULTURE FORESTRY DISTRICT TO A-3, DEVELOPING AGRICULTURE DISTRICT.

LOUDON COUNTY TAX MAP 082, PARCEL 007.00

LOCATED 826 OAKLAND RD, LOUDON COUNTY, TN, SITUATED IN THE 4<sup>TH</sup> LEGISLATIVE DISTRICT

WHEREAS, the Loudon County Commission, in accordance with Chapter Seven, §13-7-105 of the Tennessee Code Annotated, may from time to time, amend the number, shape, boundary, area or any regulation of or within any district or districts, or any other provision of any zoning resolution, and