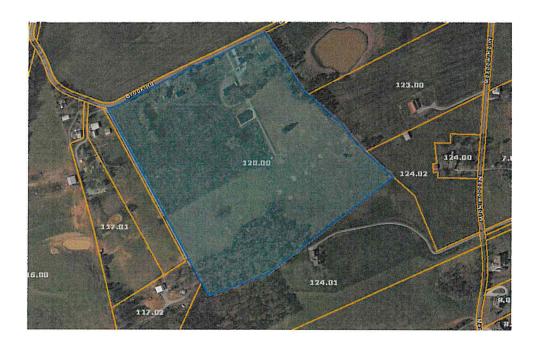

- E) A RESOLUTION AMENDING THE ZONING MAP OF LOUDON COUNTY, TENNESSEE, PURSUANT TO CHAPTER SEVEN, §13-7-105 OF THE TENNESSEE CODE ANNOTATED, TO REZONE FROM A-2/R-E, RURAL RESIDENTIAL DISTRICT/SINGLE FAMILY EXCLUSIVE OVERLAY DISTRICT TO A-3/R-E, DEVELOPING AGRICULTURE DISTRICT/SINGLE FAMILY EXCLUSIVE OVERLAY DISTRICTLOUDON COUNTY TAX MAP 056, PARCELS 052.00 & 054.00 LOCATED 4790 STEEKEE RD/5042 CORINTH CHURCH RD LOUDON COUNTY, TN, SITUATED IN THE 4TH LEGISLATIVE DISTRICT
- F) ARESOLUTION AMENDING THE ZONING MAP OF LOUDON COUNTY, TENNESSEE, PURSUANT TO CHAPTER SEVEN, §13-7-105 OF THE TENNESSEE CODE ANNOTATED, TO REZONE FROM A-1, AGRICULTURE FORESTRY DISTRICT TO A-3, DEVELOPING AGRICULTURE DISTRICT. APPROXIMATELY 1 ACRE ONLY LOUDON COUNTY TAX MAP 060, PARCEL 120.00 LOCATED 5710 BROOKRD, LOUDON COUNTY, TN, SITUATED IN THE 3RD LEGISLATIVE DISTRICT
- 1) Opening of Meeting, Pledge of Allegiance to the Flag of the United States, Invocation
- 2) Roll Call
- 3) Adoption of August 5, 2024 County Commission Agenda
- 4) Reading and Acceptance of June 24, 2024 Loudon County Commission Minutes & Budget Approval Minutes
- 5) General Public Comments
- 6) Loudon County Codes Enforcement Director Jim Jenkins
  - A) ARESOLUTION AMENDING THE ZONING MAP OF LOUDON COUNTY, TENNESSEE, PURSUANT TO CHAPTER SEVEN, §13-7-105 OF THE TENNESSEE CODE ANNOTATED, TO REZONE FROM A-1, AGRICULTURE FORESTRY DISTRICT TO A-3, DEVELOPING AGRICULTURE DISTRICT. LOUDON COUNTY TAX MAP 082, PARCEL 007.00 LOCATED 826 OAKLANDRD, LOUDON COUNTY, TN, SITUATED IN THE 4<sup>TH</sup> LEGISLATIVE DISTRICT
  - B) ARESOLUTION AMENDING THE ZONING MAP OF LOUDON COUNTY, TENNESSEE, PURSUANT TO CHAPTER SEVEN, §13-7-105 OF THE TENNESSEECODE ANNOTATED, TO REZONE FROM C-2, GENERAL COMMERCIAL DISTRICT TO A-3, DEVELOPING AGRICULTURE DISTRICT. LOUDON COUNTY TAX MAP 084, PARCEL 038.00 LOCATED 7588 HWY 411, LOUDON COUNTY, TN, SITUATED IN THE 3<sup>RD</sup> LEGISLATIVE DISTRICT

A RESOLUTION AMENDING THE ZONING MAP OF LOUDON COUNTY, TENNESSEE, PURSUANT TO CHAPTER SEVEN, §13-7-105 OF THE TENNESSEE CODE ANNOTATED, TO REZONE FROM A-1, AGRICULTURE FORESTRY DISTRICT TO A-3, DEVELOPING AGRICULTURE DISTRICT.

APPROXIMATELY 1 ACRE ONLY
LOUDON COUNTY TAX MAP 060, PARCEL 120.00
LOCATED 5710 BROOK RD, LOUDON COUNTY, TN, SITUATED IN THE 3<sup>RD</sup> LEGISLATIVE DISTRICT

WHEREAS, the Loudon County Commission, in accordance with Chapter Seven, §13-7-105 of the <u>Tennessee Code Annotated</u>, may from time to time, amend the number, shape, boundary, area or any regulation of or within any district or districts, or any other provision of any zoning resolution, and

**NOW, THEREFORE, BE IT RESOLVED** by the Loudon County Commission that the <u>Zoning</u> Map of Loudon County, Tennessee be amended as follows:

Located 5710 Brook Rd, situated in the 3<sup>rd</sup> Legislative District, referenced by Tax Map 060, Parcel 120.00 to be rezoned from A-1 (Agriculture Forestry District) to A-3 (Developing Agriculture District). Approximately 1 acre only

ATTEST: SECRETARY LOUDON COUNTY REGIONAL PLANNING COMMISSION

Dated: 7-15-24

| RESOLUTION NO. |  |
|----------------|--|
|----------------|--|

REZONE FROM A-1 (AGRICULTURE FORESTRY DISTRICT)
TO A-3 (DEVELOPING AGRICULTURE DISTRICT). APPROXIMATELY 1 ACRE ONLY
REFERENCED BY LOUDON COUNTY TAX MAP 060, PARCEL 120.00
LOCATED AT 5710 BROOK RD
LOUDON COUNTY, TN, SITUATED IN THE