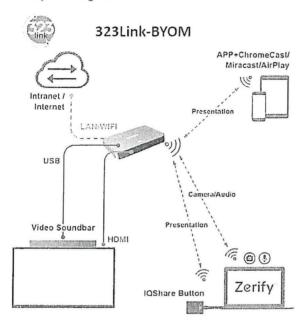

- 11) Commissioner Adam Waller
  - A) Applications and Permits
- 12) Director of Accounts and Budgets Erin Rice
  - A) Consideration of a recommendation to approve/accept the following grants all are no matching funds:
    - 1. Sr. Center FY 2024 ETHRA/Office of Aging Grant amendment
    - 2. Sr. Center FY 2025 TN Senior Center Major (Up to \$100K)
      Grant
    - 3. Sheriff's Office FY 2025 SRO Grant (\$675,000)
    - 4. Sheriff's Office FY 2025 TCI Grant (\$15,000)
    - 5. Sheriff's Office FY 2025 Mental Health Transport Grant
    - 6. Sessions Court AOC (Admin. Office of the Courts) Court Security Grant Program (\$22,000)
    - 7. Libraries FY 2025 Pettway Grants (\$12,200)
  - B) Consideration of a recommendation to approve ARPA funds appropriations as follows (2nd Reading):
    - 1. \$3,000 District 7 Commissioner Cullen non-profit contribution to Loudon County Humane Society
    - 2. \$5,000 District 1A Commissioner Randolph non-profit contribution to Loudon Diamond Club
    - 3. \$5,000 District 1B Commissioner Geames non-profit contribution to Loudon Diamond Club
  - C) Consideration of approval of a resolution to issue a Rural School
    Interfund Capital Outlay Note for estimated Bidding and Fire Marshall
    fees for the New School, Philadelphia Elem., Greenback Aux Gym, and
    Greenback Football Stadium Projects. (Copy of estimates from BOE
    Director of Schools, Mike Garren are attached; in addition to resolution)
  - D) Consideration of request to pay additional amount of \$676.02 for AV system at Courthouse from ARPA (Copy of email & proposal from Mr. Harrelson attached)
  - E) Consideration of a recommendation to approve line adjustments and/or amendments in the following funds:
    - 1. County General Fund 101
    - 2. Public Library Fund 115
    - 3. Special Purpose OPIOID Fund 121
    - 4. Special Revenue ARPA Fund 127
    - 5. General Capital Projects Fund 171
    - 6. Education Capital Projects Fund 177
  - F) Monthly reports:
    - 1. Approved Budget Committee minutes June 17, 2024
    - 2. Summary Financial Reports for July 2024