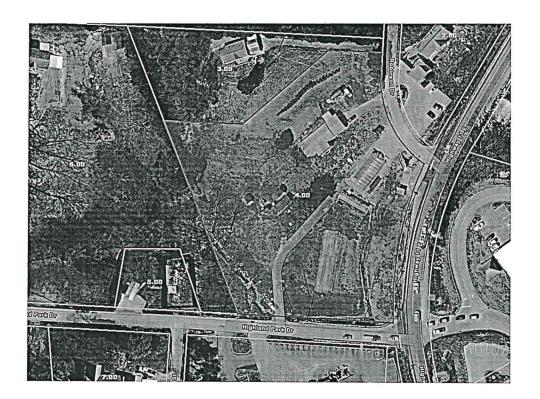

A RESOLUTION AMENDING THE ZONING MAP OF LOUDON COUNTY, TENNESSEE, PURSUANT TO CHAPTER SEVEN, §13-7-105 OF THE TENNESSEE CODE ANNOTATED, TO REZONE FROM C-2, GENERAL COMMERCIAL DISTRICT TO R-1 SUBURBAN RESIDENTIAL DISTRICT. LOUDON COUNTY TAX MAP 015M, PARCEL 004.00, GROUP A, LOCATED AT 103 ROBINSON DR, LOUDON COUNTY, TN, SITUATED IN THE 2ND LEGISLATIVE DISTRICT

Located at 103 Robinson Dr, situated in the 2nd Legislative District, referenced by Tax Map 015M, Parcel 004.00 to be rezoned from C-2 (General Commercial District) to R-1 (Suburban Residential District)

## ILLUSTRATION ATTACHMENT

REZONE FROM C-2 (GENERAL COMMERCIAL DISTRICT)
TO R-1 (SUBURBAN RESIDENTIAL DISTRICT).
REFERENCED BY LOUDON COUNTY
TAX MAP 015M, GROUP A, PARCEL 004.00.
LOCATED 103 ROBINSON DR
LOUDON COUNTY, TN, SITUATED IN THE
2ND LEGISLATIVE DISTRICT