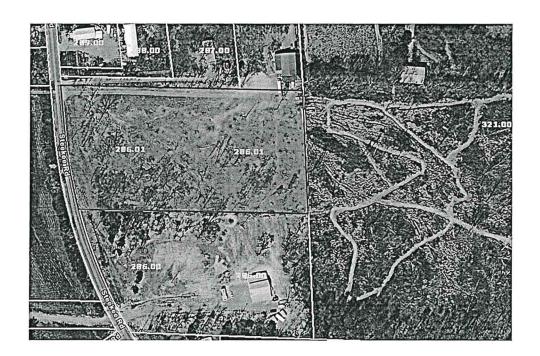

| RESOLUTION |  |
|------------|--|
|            |  |

A RESOLUTION AMENDING THE ZONING MAP OF LOUDON COUNTY, TENNESSEE, PURSUANT TO CHAPTER SEVEN, §13-7-105 OF THE TENNESSEE CODE ANNOTATED, TO REZONE FROM A-2, RURAL RESIDENTIAL DISTRICT TO A-3, DEVELOPING AGRICULTURE DISTRICT. LOUDON COUNTY TAX MAP 057, PARCEL 286.01 LOCATED 21145 STEEKEE RD, LOUDON COUNTY, TN, SITUATED IN THE 4<sup>TH</sup> LEGISLATIVE DISTRICT

NOW, THEREFORE, BE IT RESOLVED by the Loudon County Commission that the **Zoning** Map of Loudon County, Tennessee be amended as follows:

Located 21145 Steekee Rd, situated in the 4<sup>th</sup> Legislative District, referenced by Tax Map 057, Parcel 286.01 to be rezoned from A-2 (Rural Residential District) to A-3 (Developing Agriculture District).

## ILLUSTRATION ATTACHMENT

REZONE FROM A-2 (RURAL RESIDENTIAL DISTRICT)
TO A-3 (DEVELOPING AGRICULTURE DISTRICT).
REFERENCED BY LOUDON COUNTY TAX MAP 057, PARCEL 286.01
LOCATED AT 21145 STEEKEE RD
LOUDON COUNTY, TN, SITUATED IN THE
4<sup>TH</sup> LEGISLATIVE DISTRICT