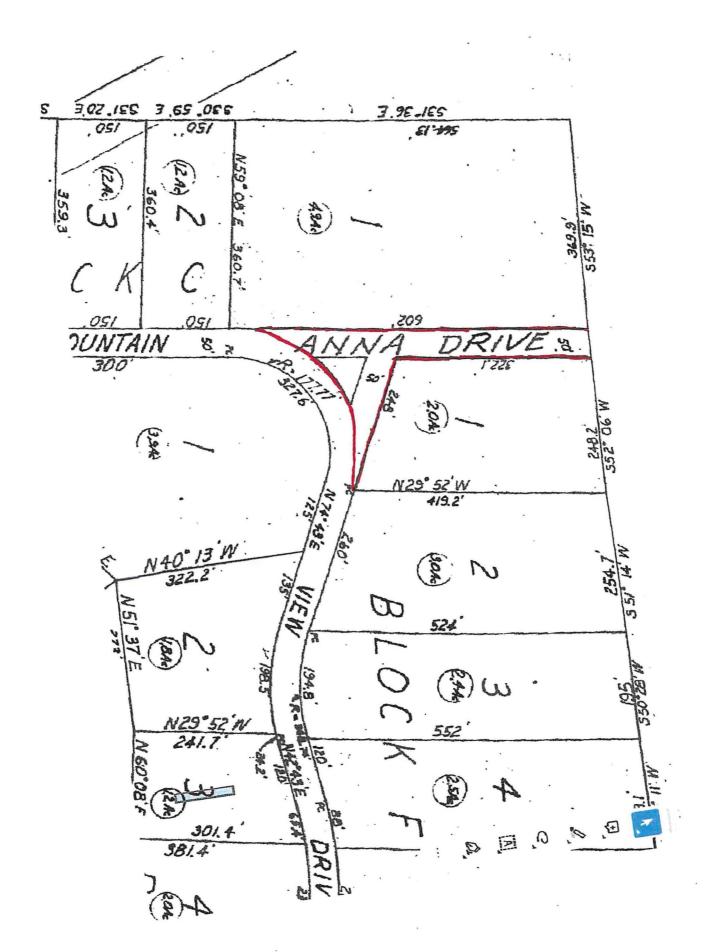

DEEDING OF RIGHT OF WAY TO ZOE NORWOOD

It was moved by Commissioner Eldridge and seconded by Commissioner Jones to deed the right-of-way off Mountain View Drive to Joe Norwood. The vote was unanimous

third year, and 50% up to five years. The vote was unanimous.