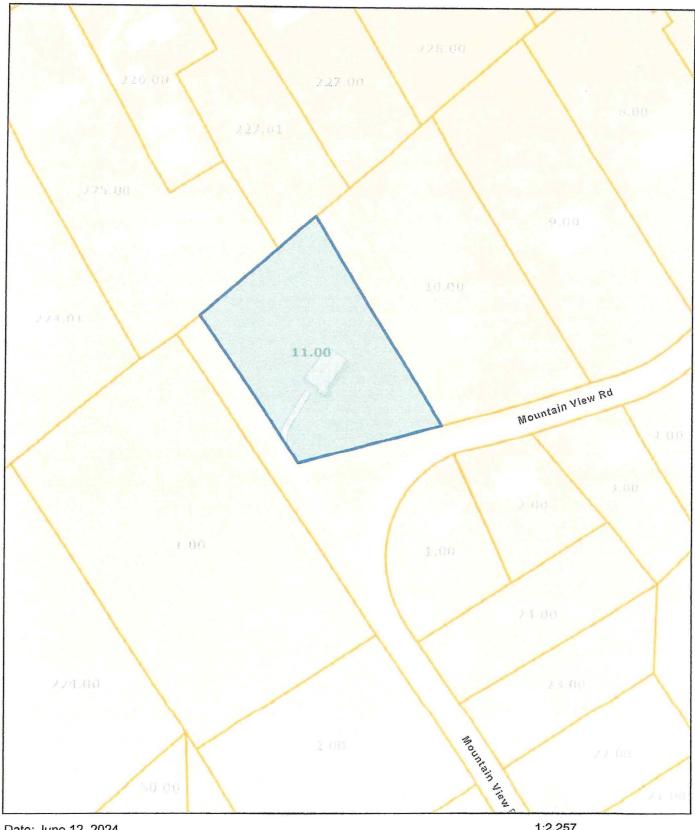

## Loudon County - Parcel: 015P A 011.00

Date: June 12, 2024

County: Loudon

Owner: NORWOOD JOSEPH ALLEN ETUX Address: MOUNTAIN VIEW RD 2455

Parcel Number: 015P A 011.00

Deeded Acreage: 2 Calculated Acreage: 2

DEEDING OF RIGHT OF WAY TO ZOE NORWOOD

It was moved by Commissioner Eldridge and seconded by Commissioner Jones to deed the right-of-way off Mountain View Drive to Joe Norwood. The vote was unanimous

third year, and 50% up to five years. The vote was unanimous.