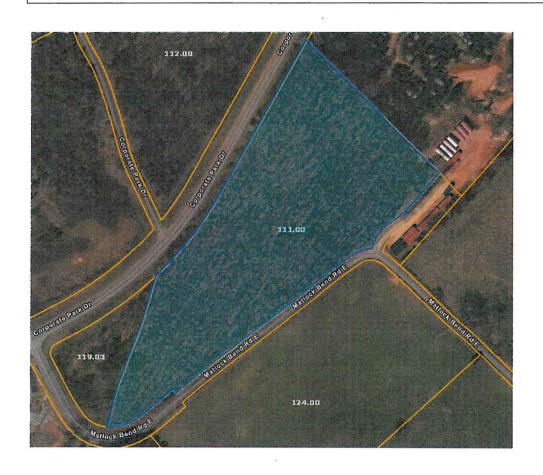

A RESOLUTION AMENDING THE ZONING MAP OF LOUDON COUNTY, TENNESSEE, PURSUANT TO CHAPTER SEVEN, §13-7-105 OF THE TENNESSEE CODE ANNOTATED, TO REZONE FROM M-1, GENERAL INDUSTRIAL DISTRICT TO A-1 AGRICULTURE FORESTRY DISTRICT. LOUDON COUNTY TAX MAP 032, PARCEL 111.00 LOCATED AT MATLOCK BEND RD EAST, LOUDON COUNTY, TN, SITUATED IN THE 1ST LEGISLATIVE DISTRICT

**NOW, THEREFORE, BE IT RESOLVED** by the Loudon County Commission that the <u>Zoning Map of Loudon County, Tennessee</u> be amended as follows:

Located at Matlock Bend Rd East situated in the 1st Legislative District, referenced by Tax Map 032, Parcel 111.00 to be rezoned from M-1 (General Industrial District) to A-1 (Agriculture Forestry District)

#### ILLUSTRATION ATTACHMENT

REZONE FROM M-1 (GENERAL INDUSTRIAL DISTRICT)
TO A-1 (AGRICULTURE FORESTRY DISTRICT).
REFERENCED BY LOUDON COUNTY
TAX MAP 032, PARCEL 111.00. LOCATED MATLOCK BEND RD EAST
LOUDON COUNTY, TN, SITUATED IN THE
1ST LEGISLATIVE DISTRICT