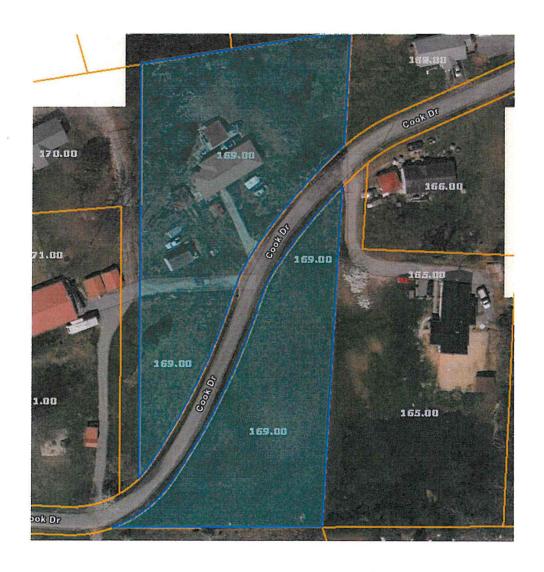

| RESOLUTION |  |
|------------|--|
|            |  |

A RESOLUTION AMENDING THE ZONING MAP OF LOUDON COUNTY, TENNESSEE, PURSUANT TO CHAPTER SEVEN, §13-7-105 OF THE TENNESSEE CODE ANNOTATED, TO REZONE FROM A-2, RURAL RESIDENTIAL DISTRICT TO R-1, SUBURBAN-RESIDENTIAL DISTRICT. LOUDON COUNTY TAX MAP 049, PARCEL 169.00.

LOCATED 386 COOK DR, LOUDON COUNTY, TN, SITUATED IN THE 1ST LEGISLATIVE DISTRICT

WHEREAS, the Loudon County Commission, in accordance with Chapter Seven, §13-7-105 of the Tennessee Code Annotated, may from time to time, amend the number, shape, boundary, area or any regulation of or within any district or districts, or any other provision of any zoning resolution, and

**NOW, THEREFORE, BE IT RESOLVED** by the Loudon County Commission that the <u>Zoning Map of Loudon County</u>, <u>Tennessee</u> be amended as follows:

Located 386 Cook Dr, situated in the 1st Legislative District, referenced by Tax Map 049, Parcel 169.00 to be rezoned from A-2 (Rural Residential District) to R-1 (Suburban Residential District).

## ILLUSTRATION ATTACHMENT

REZONE FROM A-2 (RURAL RESIDENTIAL DISTRICT) TO R-1 (SUBURBAN RESIDENTIAL DISTRICT). REFERENCED BY LOUDON COUNTY TAX MAP 049, PARCEL 169.00 LOCATED AT 386 COOK DR LOUDON COUNTY, TN, SITUATED IN THE 1<sup>ST</sup> LEGISLATIVE DISTRICT