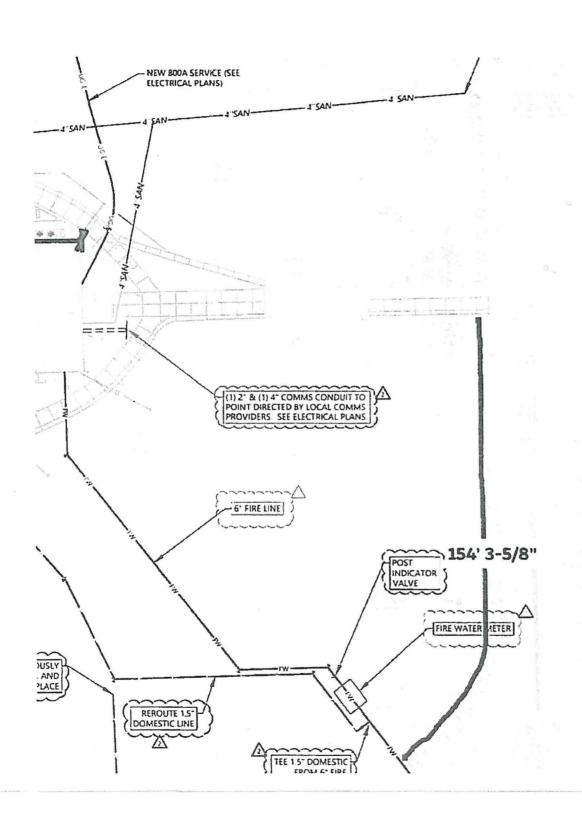

#### **PROPOSE**

DOMESTIC SERVICE

FIRE SERVICE

GAS LINE

UNDERGROUND ELECTR

WATER LINE WITH 90' THRUST BLOCK

SANITARY SEWER LINE WITH CLEANOUT

POST INDICATOR VALVE

METER

FIRE DEPARTMENT CONNECTION

**EXHIBIT 1** 