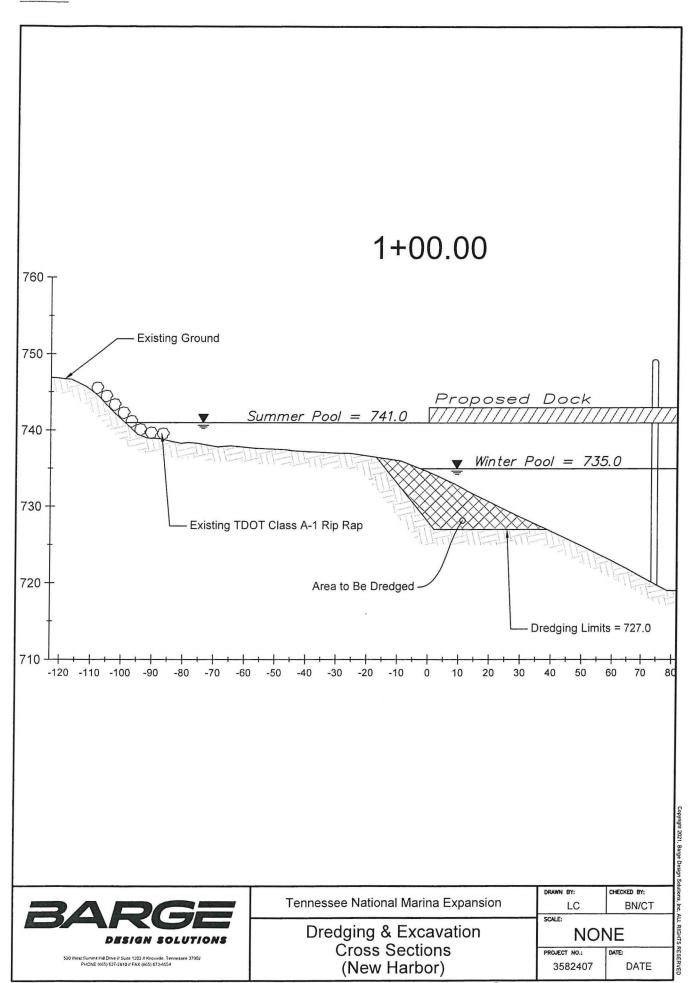

#### 4. ITEM 4

a. Preliminary Engineering Plans for Restored Matlock Island that include:

Mr. Brian Ross June 28, 2023 Page - 2

- i. Layout of restored island.
- ii. Dredging plan with cross-sections and profile for the 300' opening between islands.
- iii. Cross-section construction detail showing restored island.

DRAWN BY: CHECKED BY:

LC BN/CT

SCALE:

Dredging and Excavation Cross Sections (Channel)

NONE

PROJECT NO.: DATE:
3582407 DATE

BARGE DESIGN SOLUTIONS

Dredging and Excavation Cross Sections

(Channel)

Tennessee National Marina Expansion

LC BN/CT

SCALE:

NONE

PROJECT NO.: DATE:
3582407 DATE

DRAWN BY:

520 West Summit Hill Drive // Suite 1202 // Knoxville, Tennessee 37902 PHONE (865) 637-2810 // FAX (865) 673-8554