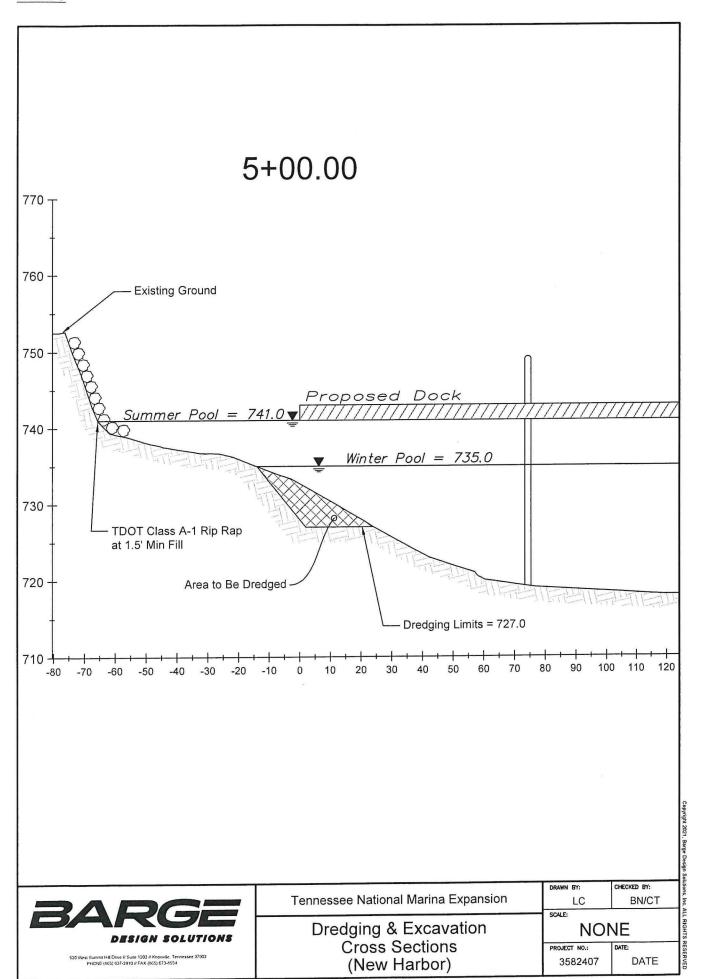

DRAWN BY: CHECKED BY:

LC BN/CT

SCALE:

Dredging and Excavation Cross Sections (Channel)

NONE

PROJECT NO.: DATE:
3582407 DATE

BARGE DESIGN SOLUTIONS

Dredging and Excavation Cross Sections