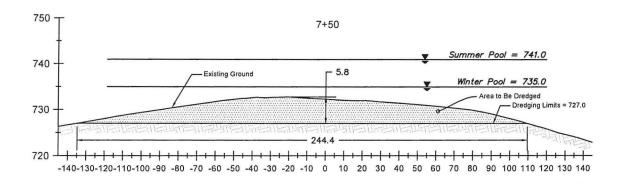

#### 4. ITEM 4

a. Preliminary Engineering Plans for Restored Matlock Island that include:

Mr. Brian Ross June 28, 2023 Page - 2

- i. Layout of restored island.
- ii. Dredging plan with cross-sections and profile for the 300' opening between islands.
- iii. Cross-section construction detail showing restored island.

### ITEM 1

| Item Number | Previously Approved Facilities or Activities under<br>Permit #2007-01161 | Notes                                                                                                                                                                                                                                                                                                                                                                                                                                                                                                                                                                                                                                                                                                                                                                                                                                                                                                                                                                                                                                                                                                                                                                                                                                                                                                                                                                                                                                                                                                                                                                                                                                                                                                                                                                                                                                                                                                                                                                                                                                                                                                                          | Status of Construction |
|-------------|--------------------------------------------------------------------------|--------------------------------------------------------------------------------------------------------------------------------------------------------------------------------------------------------------------------------------------------------------------------------------------------------------------------------------------------------------------------------------------------------------------------------------------------------------------------------------------------------------------------------------------------------------------------------------------------------------------------------------------------------------------------------------------------------------------------------------------------------------------------------------------------------------------------------------------------------------------------------------------------------------------------------------------------------------------------------------------------------------------------------------------------------------------------------------------------------------------------------------------------------------------------------------------------------------------------------------------------------------------------------------------------------------------------------------------------------------------------------------------------------------------------------------------------------------------------------------------------------------------------------------------------------------------------------------------------------------------------------------------------------------------------------------------------------------------------------------------------------------------------------------------------------------------------------------------------------------------------------------------------------------------------------------------------------------------------------------------------------------------------------------------------------------------------------------------------------------------------------|------------------------|
| 1           | Raw Water Intake                                                         | 700 GPM pump station with 6" intake pipe. This has annually renewed over the last 15 years.                                                                                                                                                                                                                                                                                                                                                                                                                                                                                                                                                                                                                                                                                                                                                                                                                                                                                                                                                                                                                                                                                                                                                                                                                                                                                                                                                                                                                                                                                                                                                                                                                                                                                                                                                                                                                                                                                                                                                                                                                                    | COMPLETE               |
| tem Number  | New Facilities or Activities Planned Permit #TBD                         | Notes                                                                                                                                                                                                                                                                                                                                                                                                                                                                                                                                                                                                                                                                                                                                                                                                                                                                                                                                                                                                                                                                                                                                                                                                                                                                                                                                                                                                                                                                                                                                                                                                                                                                                                                                                                                                                                                                                                                                                                                                                                                                                                                          | Status of Construction |
| 1           | Channel Excavation                                                       | 11675 CY of material will be dredged to create a 300 LF navigation channel between the existing and restored island to the dock facilities. An additional 3650 CY of material will be dredged along shoreline to allow for installation of new docks. See attached plan.                                                                                                                                                                                                                                                                                                                                                                                                                                                                                                                                                                                                                                                                                                                                                                                                                                                                                                                                                                                                                                                                                                                                                                                                                                                                                                                                                                                                                                                                                                                                                                                                                                                                                                                                                                                                                                                       | N/A                    |
| 2           | Shoreline Riprap                                                         | 1053 LF total of shoreline will be used to stabilize the shoreline. Includes 6060 Tons (3462.9 CY) of rip-rap. See attached plan.                                                                                                                                                                                                                                                                                                                                                                                                                                                                                                                                                                                                                                                                                                                                                                                                                                                                                                                                                                                                                                                                                                                                                                                                                                                                                                                                                                                                                                                                                                                                                                                                                                                                                                                                                                                                                                                                                                                                                                                              | N/A                    |
| 3           | Matlock Island Restoration                                               | 19092.5 Tons (10910 CY) of rip-rap will be utiliized to restore island. In addition to rip-rap stabilization, a soil cap (1870 CY total) will be installed to create a finished grade of ~745' along the island. Soil will be stablized with vegetation and trees. See attached plan for details.                                                                                                                                                                                                                                                                                                                                                                                                                                                                                                                                                                                                                                                                                                                                                                                                                                                                                                                                                                                                                                                                                                                                                                                                                                                                                                                                                                                                                                                                                                                                                                                                                                                                                                                                                                                                                              | N/A                    |
| 4           | Marine Service Station                                                   | Add 2nd ship's store. See attached plan.                                                                                                                                                                                                                                                                                                                                                                                                                                                                                                                                                                                                                                                                                                                                                                                                                                                                                                                                                                                                                                                                                                                                                                                                                                                                                                                                                                                                                                                                                                                                                                                                                                                                                                                                                                                                                                                                                                                                                                                                                                                                                       | N/A                    |
| 5           | Boat Slips - Floating - Covered                                          | 9 covered docks are proposed. Includes 3 gangways. See attached plan.                                                                                                                                                                                                                                                                                                                                                                                                                                                                                                                                                                                                                                                                                                                                                                                                                                                                                                                                                                                                                                                                                                                                                                                                                                                                                                                                                                                                                                                                                                                                                                                                                                                                                                                                                                                                                                                                                                                                                                                                                                                          | N/A                    |
| 6           | Boat Slips - Floating - Uncovered                                        | uncovered dock for rental boat/overflow parking & jet ski parking is proposed. 2 additional slips adjacent to existing fuel dock is proposed. See attached plan.                                                                                                                                                                                                                                                                                                                                                                                                                                                                                                                                                                                                                                                                                                                                                                                                                                                                                                                                                                                                                                                                                                                                                                                                                                                                                                                                                                                                                                                                                                                                                                                                                                                                                                                                                                                                                                                                                                                                                               | N/A                    |
| 7           | Harbor Limits                                                            | Proposed expansion of limits as shown in the attached plan.                                                                                                                                                                                                                                                                                                                                                                                                                                                                                                                                                                                                                                                                                                                                                                                                                                                                                                                                                                                                                                                                                                                                                                                                                                                                                                                                                                                                                                                                                                                                                                                                                                                                                                                                                                                                                                                                                                                                                                                                                                                                    | N/A                    |
| 8           | Utilities - Underground - Petroleum                                      | Add one fuel pump at new fuel slips as shown on the attached plan.                                                                                                                                                                                                                                                                                                                                                                                                                                                                                                                                                                                                                                                                                                                                                                                                                                                                                                                                                                                                                                                                                                                                                                                                                                                                                                                                                                                                                                                                                                                                                                                                                                                                                                                                                                                                                                                                                                                                                                                                                                                             | N/A                    |
| 9           | Utilities - Underground - Sewer                                          | Additional sewer system for new docks.                                                                                                                                                                                                                                                                                                                                                                                                                                                                                                                                                                                                                                                                                                                                                                                                                                                                                                                                                                                                                                                                                                                                                                                                                                                                                                                                                                                                                                                                                                                                                                                                                                                                                                                                                                                                                                                                                                                                                                                                                                                                                         | N/A                    |
| 10          | Utilities - Underground - Water                                          | The state of the s | N/A                    |
| 11          | Utilities - Underground - Electric                                       |                                                                                                                                                                                                                                                                                                                                                                                                                                                                                                                                                                                                                                                                                                                                                                                                                                                                                                                                                                                                                                                                                                                                                                                                                                                                                                                                                                                                                                                                                                                                                                                                                                                                                                                                                                                                                                                                                                                                                                                                                                                                                                                                | N/A                    |
| 12          | Raw Water Intake Pump                                                    | Relocate to the west as shown in the attached plan.                                                                                                                                                                                                                                                                                                                                                                                                                                                                                                                                                                                                                                                                                                                                                                                                                                                                                                                                                                                                                                                                                                                                                                                                                                                                                                                                                                                                                                                                                                                                                                                                                                                                                                                                                                                                                                                                                                                                                                                                                                                                            | N/A                    |