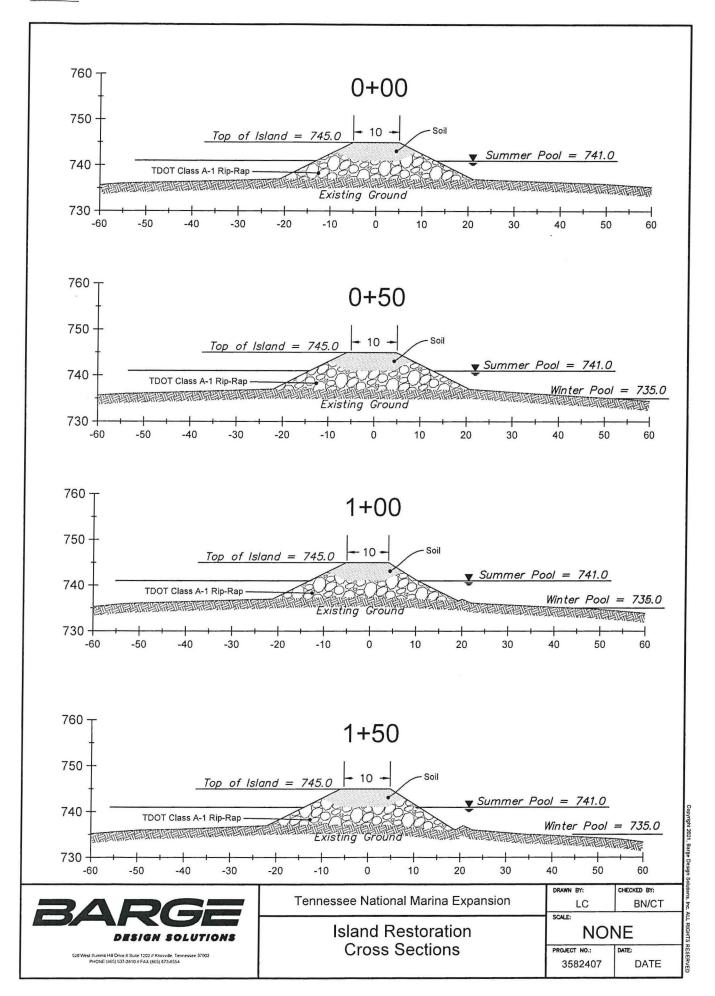

#### 4. ITEM 4

a. Preliminary Engineering Plans for Restored Matlock Island that include:

Mr. Brian Ross June 28, 2023 Page - 2

- i. Layout of restored island.
- ii. Dredging plan with cross-sections and profile for the 300' opening between islands.
- iii. Cross-section construction detail showing restored island.

### ITEM 1

| Item Number | Previously Approved Facilities or Activities under<br>Permit #2007-01161 | Notes                                                                                                                                                                                                                                                                                                                                                                                                                                                                                                                                                                                                                                                                                                                                                                                                                                                                                                                                                                                                                                                                                                                                                                                                                                                                                                                                                                                                                                                                                                                                                                                                                                                                                                                                                                                                                                                                                                                                                                                                                                                                                                                          | Status of Construction |
|-------------|--------------------------------------------------------------------------|--------------------------------------------------------------------------------------------------------------------------------------------------------------------------------------------------------------------------------------------------------------------------------------------------------------------------------------------------------------------------------------------------------------------------------------------------------------------------------------------------------------------------------------------------------------------------------------------------------------------------------------------------------------------------------------------------------------------------------------------------------------------------------------------------------------------------------------------------------------------------------------------------------------------------------------------------------------------------------------------------------------------------------------------------------------------------------------------------------------------------------------------------------------------------------------------------------------------------------------------------------------------------------------------------------------------------------------------------------------------------------------------------------------------------------------------------------------------------------------------------------------------------------------------------------------------------------------------------------------------------------------------------------------------------------------------------------------------------------------------------------------------------------------------------------------------------------------------------------------------------------------------------------------------------------------------------------------------------------------------------------------------------------------------------------------------------------------------------------------------------------|------------------------|
| 1           | Raw Water Intake                                                         | 700 GPM pump station with 6" intake pipe. This has annually renewed over the last 15 years.                                                                                                                                                                                                                                                                                                                                                                                                                                                                                                                                                                                                                                                                                                                                                                                                                                                                                                                                                                                                                                                                                                                                                                                                                                                                                                                                                                                                                                                                                                                                                                                                                                                                                                                                                                                                                                                                                                                                                                                                                                    | COMPLETE               |
| tem Number  | New Facilities or Activities Planned Permit #TBD                         | Notes                                                                                                                                                                                                                                                                                                                                                                                                                                                                                                                                                                                                                                                                                                                                                                                                                                                                                                                                                                                                                                                                                                                                                                                                                                                                                                                                                                                                                                                                                                                                                                                                                                                                                                                                                                                                                                                                                                                                                                                                                                                                                                                          | Status of Construction |
| 1           | Channel Excavation                                                       | 11675 CY of material will be dredged to create a 300 LF navigation channel between the existing and restored island to the dock facilities. An additional 3650 CY of material will be dredged along shoreline to allow for installation of new docks. See attached plan.                                                                                                                                                                                                                                                                                                                                                                                                                                                                                                                                                                                                                                                                                                                                                                                                                                                                                                                                                                                                                                                                                                                                                                                                                                                                                                                                                                                                                                                                                                                                                                                                                                                                                                                                                                                                                                                       | N/A                    |
| 2           | Shoreline Riprap                                                         | 1053 LF total of shoreline will be used to stabilize the shoreline. Includes 6060 Tons (3462.9 CY) of rip-rap. See attached plan.                                                                                                                                                                                                                                                                                                                                                                                                                                                                                                                                                                                                                                                                                                                                                                                                                                                                                                                                                                                                                                                                                                                                                                                                                                                                                                                                                                                                                                                                                                                                                                                                                                                                                                                                                                                                                                                                                                                                                                                              | N/A                    |
| 3           | Matlock Island Restoration                                               | 19092.5 Tons (10910 CY) of rip-rap will be utiliized to restore island. In addition to rip-rap stabilization, a soil cap (1870 CY total) will be installed to create a finished grade of ~745' along the island. Soil will be stablized with vegetation and trees. See attached plan for details.                                                                                                                                                                                                                                                                                                                                                                                                                                                                                                                                                                                                                                                                                                                                                                                                                                                                                                                                                                                                                                                                                                                                                                                                                                                                                                                                                                                                                                                                                                                                                                                                                                                                                                                                                                                                                              | N/A                    |
| 4           | Marine Service Station                                                   | Add 2nd ship's store. See attached plan.                                                                                                                                                                                                                                                                                                                                                                                                                                                                                                                                                                                                                                                                                                                                                                                                                                                                                                                                                                                                                                                                                                                                                                                                                                                                                                                                                                                                                                                                                                                                                                                                                                                                                                                                                                                                                                                                                                                                                                                                                                                                                       | N/A                    |
| 5           | Boat Slips - Floating - Covered                                          | 9 covered docks are proposed. Includes 3 gangways. See attached plan.                                                                                                                                                                                                                                                                                                                                                                                                                                                                                                                                                                                                                                                                                                                                                                                                                                                                                                                                                                                                                                                                                                                                                                                                                                                                                                                                                                                                                                                                                                                                                                                                                                                                                                                                                                                                                                                                                                                                                                                                                                                          | N/A                    |
| 6           | Boat Slips - Floating - Uncovered                                        | uncovered dock for rental boat/overflow parking & jet ski parking is proposed. 2 additional slips adjacent to existing fuel dock is proposed. See attached plan.                                                                                                                                                                                                                                                                                                                                                                                                                                                                                                                                                                                                                                                                                                                                                                                                                                                                                                                                                                                                                                                                                                                                                                                                                                                                                                                                                                                                                                                                                                                                                                                                                                                                                                                                                                                                                                                                                                                                                               | N/A                    |
| 7           | Harbor Limits                                                            | Proposed expansion of limits as shown in the attached plan.                                                                                                                                                                                                                                                                                                                                                                                                                                                                                                                                                                                                                                                                                                                                                                                                                                                                                                                                                                                                                                                                                                                                                                                                                                                                                                                                                                                                                                                                                                                                                                                                                                                                                                                                                                                                                                                                                                                                                                                                                                                                    | N/A                    |
| 8           | Utilities - Underground - Petroleum                                      | Add one fuel pump at new fuel slips as shown on the attached plan.                                                                                                                                                                                                                                                                                                                                                                                                                                                                                                                                                                                                                                                                                                                                                                                                                                                                                                                                                                                                                                                                                                                                                                                                                                                                                                                                                                                                                                                                                                                                                                                                                                                                                                                                                                                                                                                                                                                                                                                                                                                             | N/A                    |
| 9           | Utilities - Underground - Sewer                                          | Additional sewer system for new docks.                                                                                                                                                                                                                                                                                                                                                                                                                                                                                                                                                                                                                                                                                                                                                                                                                                                                                                                                                                                                                                                                                                                                                                                                                                                                                                                                                                                                                                                                                                                                                                                                                                                                                                                                                                                                                                                                                                                                                                                                                                                                                         | N/A                    |
| 10          | Utilities - Underground - Water                                          | The state of the s | N/A                    |
| 11          | Utilities - Underground - Electric                                       |                                                                                                                                                                                                                                                                                                                                                                                                                                                                                                                                                                                                                                                                                                                                                                                                                                                                                                                                                                                                                                                                                                                                                                                                                                                                                                                                                                                                                                                                                                                                                                                                                                                                                                                                                                                                                                                                                                                                                                                                                                                                                                                                | N/A                    |
| 12          | Raw Water Intake Pump                                                    | Relocate to the west as shown in the attached plan.                                                                                                                                                                                                                                                                                                                                                                                                                                                                                                                                                                                                                                                                                                                                                                                                                                                                                                                                                                                                                                                                                                                                                                                                                                                                                                                                                                                                                                                                                                                                                                                                                                                                                                                                                                                                                                                                                                                                                                                                                                                                            | N/A                    |

DRAWN BY: CHECKED BY:

LC BN/CT

SCALE:

Island Restoration Cross Sections

PROJECT NO.: DATE:
3582407 DATE

BARGE DESIGN SOLUTIONS

> 520 West Summit Hill Drive II Suite 1202 II Knoxville, Tennessee 37902 PHONE (865) 637-2810 II FAX (865) 673-8554

| BARGE            |
|------------------|
| DESIGN SOLUTIONS |

520 West Summit Hill Drive // Suite 1202 // Knoxville, Tennessee 37002 PHONE (865) 637-2810 // FAX (865) 673-8554

| Island | Restoration |
|--------|-------------|

DRAWN BY: CHECKED BY:
LC BN/CT
SCALE:
NONE

Cross Sections

Tennessee National Marina Expansion

ROJECT NO.: DATE: 3582407 DATE