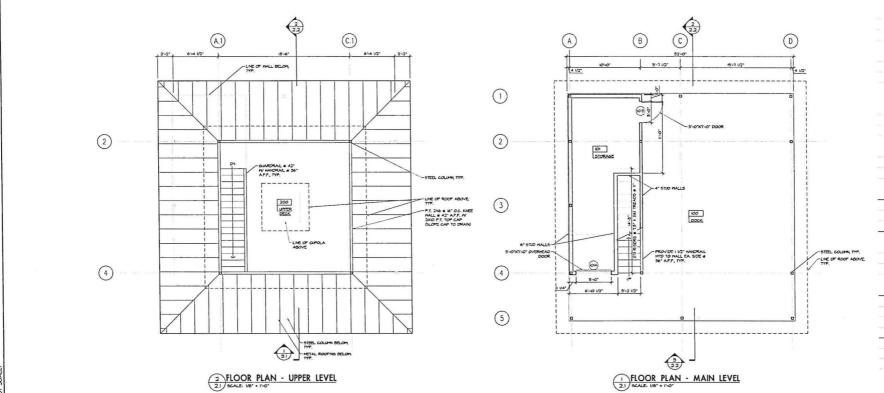

### ITEM 3

A New Boat Launch for: Tennessee National

MAIN & UPPER LEVEL FLOOR PLAN

REVISIONS:

DATE: June 10, 2015 FILE NAME: TNBL - 2.1

PROJECT NO:

2.1

Loudon, Tennessee