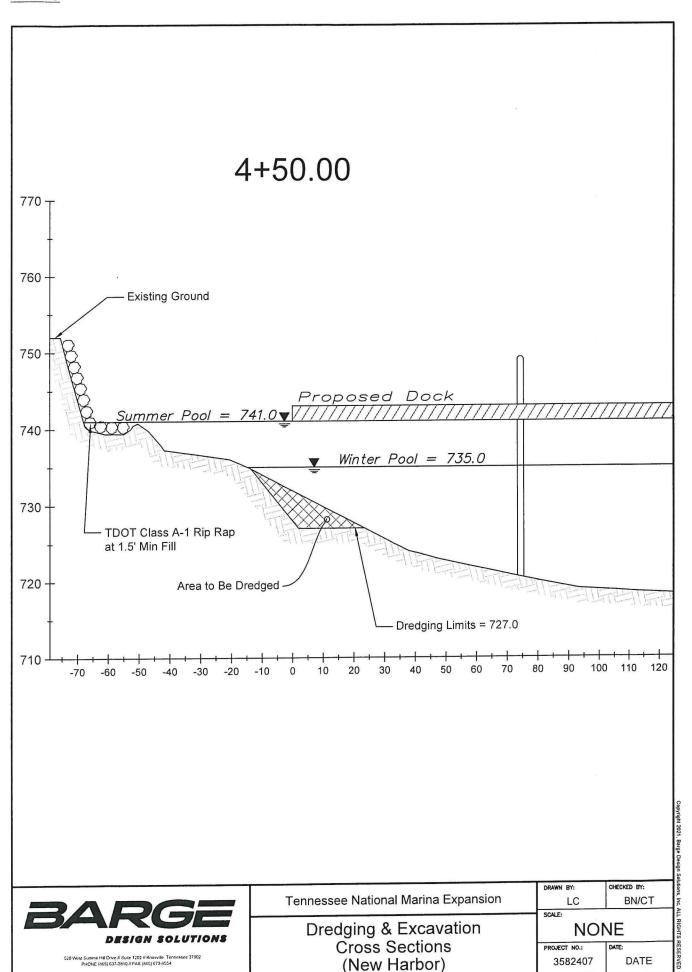

DRAWN BY: CHECKED BY:

LC BN/CT

SCALE:

Dredging and Excavation Cross Sections (Channel)

NONE

PROJECT NO.: DATE:
3582407 DATE

BARGE DESIGN SOLUTIONS

Dredging and Excavation Cross Sections

(Channel)

Tennessee National Marina Expansion

LC BN/CT

SCALE:

NONE

PROJECT NO.: DATE:
3582407 DATE

DRAWN BY:

520 West Summit Hill Drive // Suite 1202 // Knoxville, Tennessee 37902 PHONE (865) 637-2810 // FAX (865) 673-8554