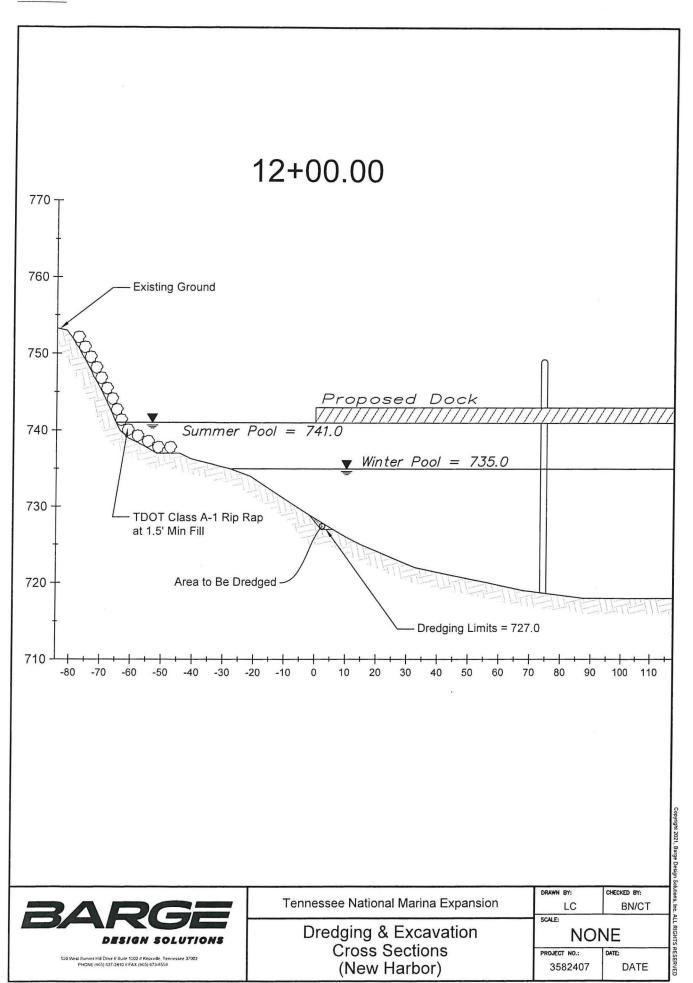

#### 4. ITEM 4

a. Preliminary Engineering Plans for Restored Matlock Island that include:

Mr. Brian Ross June 28, 2023 Page - 2

- i. Layout of restored island.
- ii. Dredging plan with cross-sections and profile for the 300' opening between islands.
- iii. Cross-section construction detail showing restored island.

DRAWN BY: CHECKED BY:

LC BN/CT

SCALE:

Dredging and Excavation Cross Sections (Channel)

NONE

PROJECT NO.: DATE:
3582407 DATE

BARGE DESIGN SOLUTIONS

Dredging and Excavation Cross Sections

(Channel)

Tennessee National Marina Expansion

LC BN/CT

SCALE:

NONE

PROJECT NO.: DATE:
3582407 DATE

DRAWN BY:

520 West Summit Hill Drive // Suite 1202 // Knoxville, Tennessee 37902 PHONE (865) 637-2810 // FAX (865) 673-8554