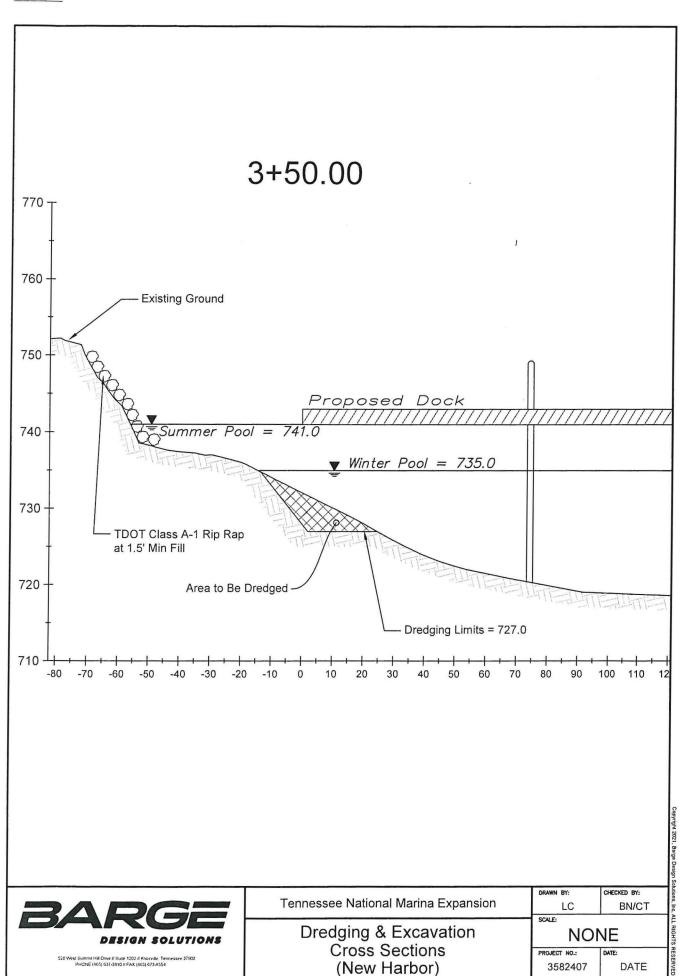

DRAWN BY: CHECKED BY:

LC BN/CT

SCALE:

Dredging and Excavation Cross Sections (Channel)

NONE

PROJECT NO.: DATE:
3582407 DATE

BARGE DESIGN SOLUTIONS

Dredging and Excavation Cross Sections

(Channel)

Tennessee National Marina Expansion

LC BN/CT

SCALE:

NONE

PROJECT NO.: DATE:
3582407 DATE

DRAWN BY:

520 West Summit Hill Drive // Suite 1202 // Knoxville, Tennessee 37902 PHONE (865) 637-2810 // FAX (865) 673-8554