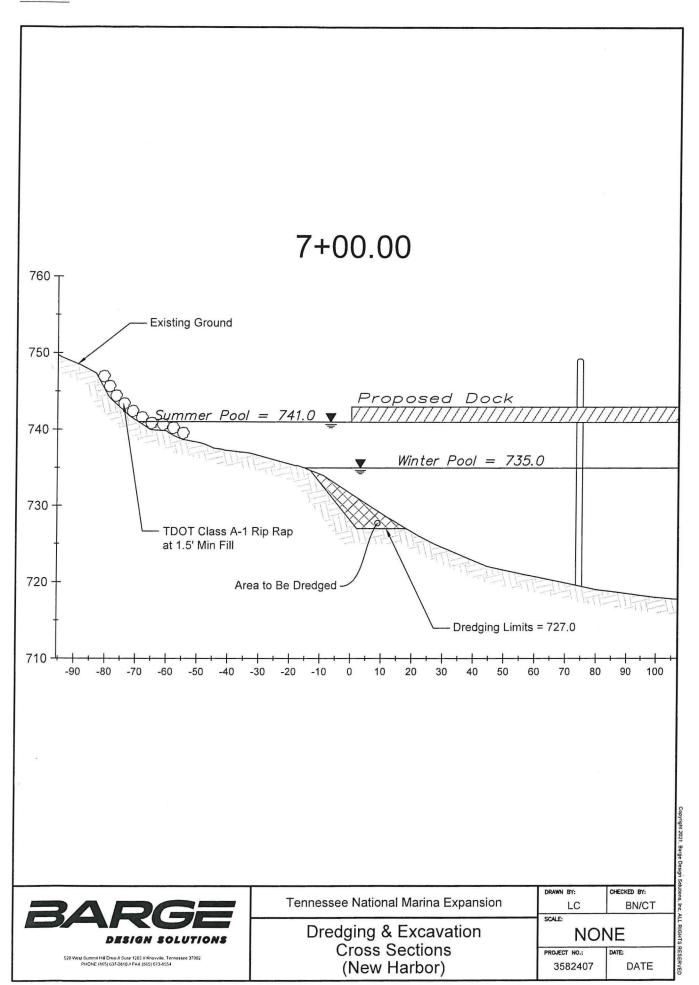

#### 3. ITEM 3

- a. Preliminary Engineering Plans for Expanded Dock Facilities that include:
  - i. Layout of new docks and harbor limits.
  - ii. Dredging plan with cross-sections
  - iii. Shoreline Stabilization utilizing riprap
  - iv. Detail showing proposed installation of riprap.
  - v. Relocated Raw Water Intake Pump.
  - vi. Ship's Store architectural plans.

#### 4. ITEM 4

a. Preliminary Engineering Plans for Restored Matlock Island that include:

Mr. Brian Ross June 28, 2023 Page - 2

- i. Layout of restored island.
- ii. Dredging plan with cross-sections and profile for the 300' opening between islands.
- iii. Cross-section construction detail showing restored island.

DRAWN BY: CHECKED BY:

LC BN/CT

SCALE:

Dredging and Excavation Cross Sections (Channel)

NONE

PROJECT NO.: DATE:
3582407 DATE

BARGE DESIGN SOLUTIONS

Dredging and Excavation Cross Sections

(Channel)

Tennessee National Marina Expansion

LC BN/CT

SCALE:

NONE

PROJECT NO.: DATE:
3582407 DATE

DRAWN BY:

520 West Summit Hill Drive // Suite 1202 // Knoxville, Tennessee 37902 PHONE (865) 637-2810 // FAX (865) 673-8554