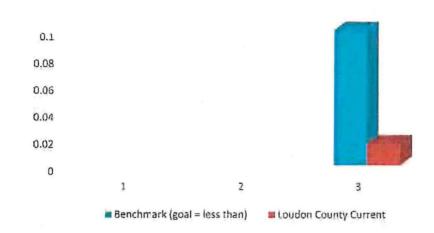

| 2,354,397,770 |
| The same of the sa | 1.57%         |

| Benchmark (goal = less than) | 10%   |
|------------------------------|-------|
| Loudon County Current        | 1.57% |

#### Debt/Assessed Property Value



Net Debt is described as netting the value of debt with cash or assets. (Debt - cash = net debt)
Net Debt divided by the Assessed Property Value gives a measurement of how much debt
exists in relation to the supporting tax base. The national benchmark in this regard estimates
that overall net debt should not exceed 10% of assessed value. Loudon County's total principal
debt falls below that at 1.57%

The Net Debt of Loudon County could be estimated by subtracting beginning fund balances ("cash") from the total principal. The following table shows a slight reduction in the percentage when Net Debt is used.

| Total Principal              | 48,530,000    |
|------------------------------|---------------|
| Fund 151 FY 22 Ending FB     | (2,574,697)   |
| Fund 156 FY 22 Ending FB     | (9,0