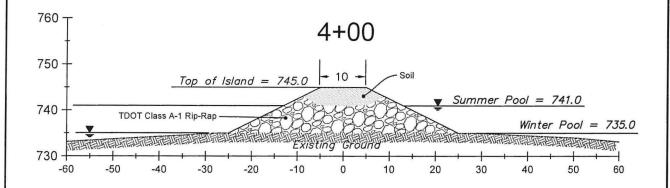

#### 4. ITEM 4

a. Preliminary Engineering Plans for Restored Matlock Island that include:

Mr. Brian Ross June 28, 2023 Page - 2

- i. Layout of restored island.
- ii. Dredging plan with cross-sections and profile for the 300' opening between islands.
- iii. Cross-section construction detail showing restored island.

### ITEM 1

| Item Number | Previously Approved Facilities or Activities under<br>Permit #2007-01161 | Notes                                                                                                                                                                                                                                                                                                                                                                                                                                                                                                                                                                                                                                                                                                                                                                                                                                                                                                                                                                                                                                                                                                                                                                                                                                                                                                                                                                                                                                                                                                                                                                                                                                                                                                                                                                                                                                                                                                                                                                                                                                                                                                                          | Status of Construction |
|-------------|--------------------------------------------------------------------------|--------------------------------------------------------------------------------------------------------------------------------------------------------------------------------------------------------------------------------------------------------------------------------------------------------------------------------------------------------------------------------------------------------------------------------------------------------------------------------------------------------------------------------------------------------------------------------------------------------------------------------------------------------------------------------------------------------------------------------------------------------------------------------------------------------------------------------------------------------------------------------------------------------------------------------------------------------------------------------------------------------------------------------------------------------------------------------------------------------------------------------------------------------------------------------------------------------------------------------------------------------------------------------------------------------------------------------------------------------------------------------------------------------------------------------------------------------------------------------------------------------------------------------------------------------------------------------------------------------------------------------------------------------------------------------------------------------------------------------------------------------------------------------------------------------------------------------------------------------------------------------------------------------------------------------------------------------------------------------------------------------------------------------------------------------------------------------------------------------------------------------|------------------------|
| 1           | Raw Water Intake                                                         | 700 GPM pump station with 6" intake pipe. This has annually renewed over the last 15 years.                                                                                                                                                                                                                                                                                                                                                                                                                                                                                                                                                                                                                                                                                                                                                                                                                                                                                                                                                                                                                                                                                                                                                                                                                                                                                                                                                                                                                                                                                                                                                                                                                                                                                                                                                                                                                                                                                                                                                                                                                                    | COMPLETE               |
| tem Number  | New Facilities or Activities Planned Permit #TBD                         | Notes                                                                                                                                                                                                                                                                                                                                                                                                                                                                                                                                                                                                                                                                                                                                                                                                                                                                                                                                                                                                                                                                                                                                                                                                                                                                                                                                                                                                                                                                                                                                                                                                                                                                                                                                                                                                                                                                                                                                                                                                                                                                                                                          | Status of Construction |
| 1           | Channel Excavation                                                       | 11675 CY of material will be dredged to create a 300 LF navigation channel between the existing and restored island to the dock facilities. An additional 3650 CY of material will be dredged along shoreline to allow for installation of new docks. See attached plan.                                                                                                                                                                                                                                                                                                                                                                                                                                                                                                                                                                                                                                                                                                                                                                                                                                                                                                                                                                                                                                                                                                                                                                                                                                                                                                                                                                                                                                                                                                                                                                                                                                                                                                                                                                                                                                                       | N/A                    |
| 2           | Shoreline Riprap                                                         | 1053 LF total of shoreline will be used to stabilize the shoreline. Includes 6060 Tons (3462.9 CY) of rip-rap. See attached plan.                                                                                                                                                                                                                                                                                                                                                                                                                                                                                                                                                                                                                                                                                                                                                                                                                                                                                                                                                                                                                                                                                                                                                                                                                                                                                                                                                                                                                                                                                                                                                                                                                                                                                                                                                                                                                                                                                                                                                                                              | N/A                    |
| 3           | Matlock Island Restoration                                               | 19092.5 Tons (10910 CY) of rip-rap will be utiliized to restore island. In addition to rip-rap stabilization, a soil cap (1870 CY total) will be installed to create a finished grade of ~745' along the island. Soil will be stablized with vegetation and trees. See attached plan for details.                                                                                                                                                                                                                                                                                                                                                                                                                                                                                                                                                                                                                                                                                                                                                                                                                                                                                                                                                                                                                                                                                                                                                                                                                                                                                                                                                                                                                                                                                                                                                                                                                                                                                                                                                                                                                              | N/A                    |
| 4           | Marine Service Station                                                   | Add 2nd ship's store. See attached plan.                                                                                                                                                                                                                                                                                                                                                                                                                                                                                                                                                                                                                                                                                                                                                                                                                                                                                                                                                                                                                                                                                                                                                                                                                                                                                                                                                                                                                                                                                                                                                                                                                                                                                                                                                                                                                                                                                                                                                                                                                                                                                       | N/A                    |
| 5           | Boat Slips - Floating - Covered                                          | 9 covered docks are proposed. Includes 3 gangways. See attached plan.                                                                                                                                                                                                                                                                                                                                                                                                                                                                                                                                                                                                                                                                                                                                                                                                                                                                                                                                                                                                                                                                                                                                                                                                                                                                                                                                                                                                                                                                                                                                                                                                                                                                                                                                                                                                                                                                                                                                                                                                                                                          | N/A                    |
| 6           | Boat Slips - Floating - Uncovered                                        | uncovered dock for rental boat/overflow parking & jet ski parking is proposed. 2 additional slips adjacent to existing fuel dock is proposed. See attached plan.                                                                                                                                                                                                                                                                                                                                                                                                                                                                                                                                                                                                                                                                                                                                                                                                                                                                                                                                                                                                                                                                                                                                                                                                                                                                                                                                                                                                                                                                                                                                                                                                                                                                                                                                                                                                                                                                                                                                                               | N/A                    |
| 7           | Harbor Limits                                                            | Proposed expansion of limits as shown in the attached plan.                                                                                                                                                                                                                                                                                                                                                                                                                                                                                                                                                                                                                                                                                                                                                                                                                                                                                                                                                                                                                                                                                                                                                                                                                                                                                                                                                                                                                                                                                                                                                                                                                                                                                                                                                                                                                                                                                                                                                                                                                                                                    | N/A                    |
| 8           | Utilities - Underground - Petroleum                                      | Add one fuel pump at new fuel slips as shown on the attached plan.                                                                                                                                                                                                                                                                                                                                                                                                                                                                                                                                                                                                                                                                                                                                                                                                                                                                                                                                                                                                                                                                                                                                                                                                                                                                                                                                                                                                                                                                                                                                                                                                                                                                                                                                                                                                                                                                                                                                                                                                                                                             | N/A                    |
| 9           | Utilities - Underground - Sewer                                          | Additional sewer system for new docks.                                                                                                                                                                                                                                                                                                                                                                                                                                                                                                                                                                                                                                                                                                                                                                                                                                                                                                                                                                                                                                                                                                                                                                                                                                                                                                                                                                                                                                                                                                                                                                                                                                                                                                                                                                                                                                                                                                                                                                                                                                                                                         | N/A                    |
| 10          | Utilities - Underground - Water                                          | The state of the s | N/A                    |
| 11          | Utilities - Underground - Electric                                       |                                                                                                                                                                                                                                                                                                                                                                                                                                                                                                                                                                                                                                                                                                                                                                                                                                                                                                                                                                                                                                                                                                                                                                                                                                                                                                                                                                                                                                                                                                                                                                                                                                                                                                                                                                                                                                                                                                                                                                                                                                                                                                                                | N/A                    |
| 12          | Raw Water Intake Pump                                                    | Relocate to the west as shown in the attached plan.                                                                                                                                                                                                                                                                                                                                                                                                                                                                                                                                                                                                                                                                                                                                                                                                                                                                                                                                                                                                                                                                                                                                                                                                                                                                                                                                                                                                                                                                                                                                                                                                                                                                                                                                                                                                                                                                                                                                                                                                                                                                            | N/A                    |

DRAWN BY: CHECKED BY:

LC BN/CT

SCALE:

Island Restoration Cross Sections

PROJECT NO.: DATE:
3582407 DATE

BARGE DESIGN SOLUTIONS

> 520 West Summit Hill Drive II Suite 1202 II Knoxville, Tennessee 37902 PHONE (865) 637-2810 II FAX (865) 673-8554

| BARGE            |
|------------------|
| DESIGN SOLUTIONS |

520 West Summit Hill Drive // Suite 1202 // Knoxville, Tennessee 37002 PHONE (865) 637-2810 // FAX (865) 673-8554

| Island | Restoration |
|--------|-------------|

DRAWN BY: CHECKED BY:
LC BN/CT
SCALE:
NONE

Cross Sections

Tennessee National Marina Expansion

ROJECT NO.: DATE: 3582407 DATE