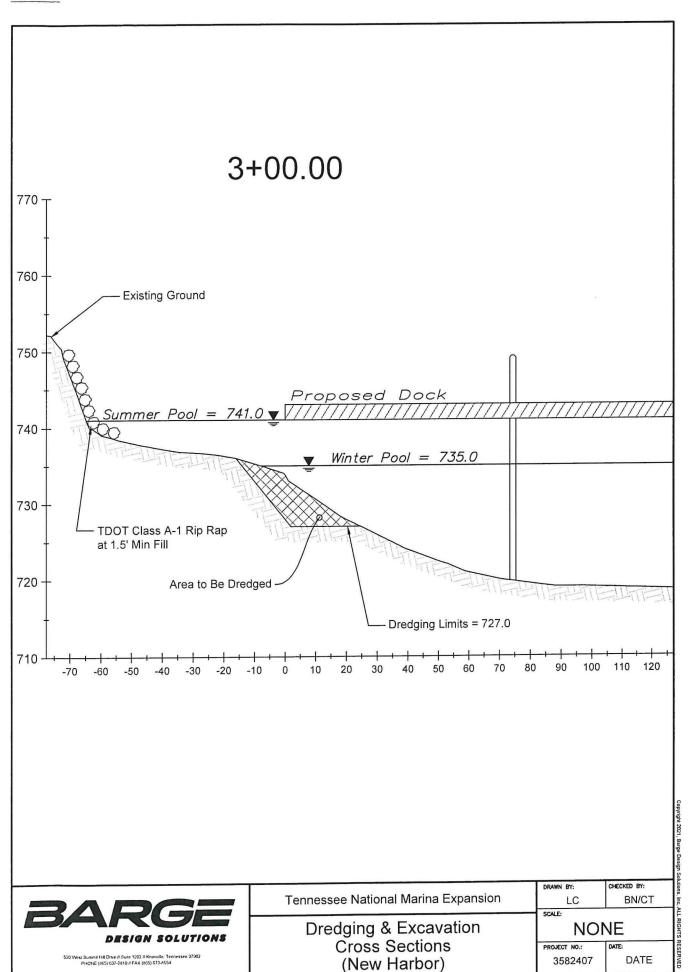

DRAWN BY: CHECKED BY:

LC BN/CT

SCALE:

Dredging and Excavation Cross Sections (Channel)

NONE

PROJECT NO.: DATE:
3582407 DATE

BARGE DESIGN SOLUTIONS

Dredging and Excavation Cross Sections

(Channel)

Tennessee National Marina Expansion

LC BN/CT

SCALE:

NONE

PROJECT NO.: DATE:
3582407 DATE

DRAWN BY:

520 West Summit Hill Drive // Suite 1202 // Knoxville, Tennessee 37902 PHONE (865) 637-2810 // FAX (865) 673-8554