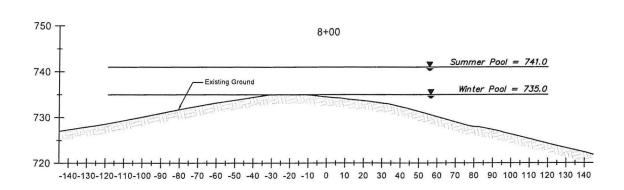

#### 4. ITEM 4

a. Preliminary Engineering Plans for Restored Matlock Island that include:

Mr. Brian Ross June 28, 2023 Page - 2

- i. Layout of restored island.
- ii. Dredging plan with cross-sections and profile for the 300' opening between islands.
- iii. Cross-section construction detail showing restored island.

### ITEM 1

| Item Number | Previously Approved Facilities or Activities under<br>Permit #2007-01161 | Notes                                                                                                                                                                                                                                                                                                                                                                                                                                                                                                                                                                                                                                                                                                                                                                                                                                                                                                                                                                                                                                                                                                                                                                                                                                                                                                                                                                                                                                                                                                                                                                                                                                                                                                                                                                                                                                                                                                                                                                                                                                                                                                                          | Status of Construction |
|-------------|--------------------------------------------------------------------------|--------------------------------------------------------------------------------------------------------------------------------------------------------------------------------------------------------------------------------------------------------------------------------------------------------------------------------------------------------------------------------------------------------------------------------------------------------------------------------------------------------------------------------------------------------------------------------------------------------------------------------------------------------------------------------------------------------------------------------------------------------------------------------------------------------------------------------------------------------------------------------------------------------------------------------------------------------------------------------------------------------------------------------------------------------------------------------------------------------------------------------------------------------------------------------------------------------------------------------------------------------------------------------------------------------------------------------------------------------------------------------------------------------------------------------------------------------------------------------------------------------------------------------------------------------------------------------------------------------------------------------------------------------------------------------------------------------------------------------------------------------------------------------------------------------------------------------------------------------------------------------------------------------------------------------------------------------------------------------------------------------------------------------------------------------------------------------------------------------------------------------|------------------------|
| 1           | Raw Water Intake                                                         | 700 GPM pump station with 6" intake pipe. This has annually renewed over the last 15 years.                                                                                                                                                                                                                                                                                                                                                                                                                                                                                                                                                                                                                                                                                                                                                                                                                                                                                                                                                                                                                                                                                                                                                                                                                                                                                                                                                                                                                                                                                                                                                                                                                                                                                                                                                                                                                                                                                                                                                                                                                                    | COMPLETE               |
| tem Number  | New Facilities or Activities Planned Permit #TBD                         | Notes                                                                                                                                                                                                                                                                                                                                                                                                                                                                                                                                                                                                                                                                                                                                                                                                                                                                                                                                                                                                                                                                                                                                                                                                                                                                                                                                                                                                                                                                                                                                                                                                                                                                                                                                                                                                                                                                                                                                                                                                                                                                                                                          | Status of Construction |
| 1           | Channel Excavation                                                       | 11675 CY of material will be dredged to create a 300 LF navigation channel between the existing and restored island to the dock facilities. An additional 3650 CY of material will be dredged along shoreline to allow for installation of new docks. See attached plan.                                                                                                                                                                                                                                                                                                                                                                                                                                                                                                                                                                                                                                                                                                                                                                                                                                                                                                                                                                                                                                                                                                                                                                                                                                                                                                                                                                                                                                                                                                                                                                                                                                                                                                                                                                                                                                                       | N/A                    |
| 2           | Shoreline Riprap                                                         | 1053 LF total of shoreline will be used to stabilize the shoreline. Includes 6060 Tons (3462.9 CY) of rip-rap. See attached plan.                                                                                                                                                                                                                                                                                                                                                                                                                                                                                                                                                                                                                                                                                                                                                                                                                                                                                                                                                                                                                                                                                                                                                                                                                                                                                                                                                                                                                                                                                                                                                                                                                                                                                                                                                                                                                                                                                                                                                                                              | N/A                    |
| 3           | Matlock Island Restoration                                               | 19092.5 Tons (10910 CY) of rip-rap will be utiliized to restore island. In addition to rip-rap stabilization, a soil cap (1870 CY total) will be installed to create a finished grade of ~745' along the island. Soil will be stablized with vegetation and trees. See attached plan for details.                                                                                                                                                                                                                                                                                                                                                                                                                                                                                                                                                                                                                                                                                                                                                                                                                                                                                                                                                                                                                                                                                                                                                                                                                                                                                                                                                                                                                                                                                                                                                                                                                                                                                                                                                                                                                              | N/A                    |
| 4           | Marine Service Station                                                   | Add 2nd ship's store. See attached plan.                                                                                                                                                                                                                                                                                                                                                                                                                                                                                                                                                                                                                                                                                                                                                                                                                                                                                                                                                                                                                                                                                                                                                                                                                                                                                                                                                                                                                                                                                                                                                                                                                                                                                                                                                                                                                                                                                                                                                                                                                                                                                       | N/A                    |
| 5           | Boat Slips - Floating - Covered                                          | 9 covered docks are proposed. Includes 3 gangways. See attached plan.                                                                                                                                                                                                                                                                                                                                                                                                                                                                                                                                                                                                                                                                                                                                                                                                                                                                                                                                                                                                                                                                                                                                                                                                                                                                                                                                                                                                                                                                                                                                                                                                                                                                                                                                                                                                                                                                                                                                                                                                                                                          | N/A                    |
| 6           | Boat Slips - Floating - Uncovered                                        | uncovered dock for rental boat/overflow parking & jet ski parking is proposed. 2 additional slips adjacent to existing fuel dock is proposed. See attached plan.                                                                                                                                                                                                                                                                                                                                                                                                                                                                                                                                                                                                                                                                                                                                                                                                                                                                                                                                                                                                                                                                                                                                                                                                                                                                                                                                                                                                                                                                                                                                                                                                                                                                                                                                                                                                                                                                                                                                                               | N/A                    |
| 7           | Harbor Limits                                                            | Proposed expansion of limits as shown in the attached plan.                                                                                                                                                                                                                                                                                                                                                                                                                                                                                                                                                                                                                                                                                                                                                                                                                                                                                                                                                                                                                                                                                                                                                                                                                                                                                                                                                                                                                                                                                                                                                                                                                                                                                                                                                                                                                                                                                                                                                                                                                                                                    | N/A                    |
| 8           | Utilities - Underground - Petroleum                                      | Add one fuel pump at new fuel slips as shown on the attached plan.                                                                                                                                                                                                                                                                                                                                                                                                                                                                                                                                                                                                                                                                                                                                                                                                                                                                                                                                                                                                                                                                                                                                                                                                                                                                                                                                                                                                                                                                                                                                                                                                                                                                                                                                                                                                                                                                                                                                                                                                                                                             | N/A                    |
| 9           | Utilities - Underground - Sewer                                          | Additional sewer system for new docks.                                                                                                                                                                                                                                                                                                                                                                                                                                                                                                                                                                                                                                                                                                                                                                                                                                                                                                                                                                                                                                                                                                                                                                                                                                                                                                                                                                                                                                                                                                                                                                                                                                                                                                                                                                                                                                                                                                                                                                                                                                                                                         | N/A                    |
| 10          | Utilities - Underground - Water                                          | The state of the s | N/A                    |
| 11          | Utilities - Underground - Electric                                       |                                                                                                                                                                                                                                                                                                                                                                                                                                                                                                                                                                                                                                                                                                                                                                                                                                                                                                                                                                                                                                                                                                                                                                                                                                                                                                                                                                                                                                                                                                                                                                                                                                                                                                                                                                                                                                                                                                                                                                                                                                                                                                                                | N/A                    |
| 12          | Raw Water Intake Pump                                                    | Relocate to the west as shown in the attached plan.                                                                                                                                                                                                                                                                                                                                                                                                                                                                                                                                                                                                                                                                                                                                                                                                                                                                                                                                                                                                                                                                                                                                                                                                                                                                                                                                                                                                                                                                                                                                                                                                                                                                                                                                                                                                                                                                                                                                                                                                                                                                            | N/A                    |