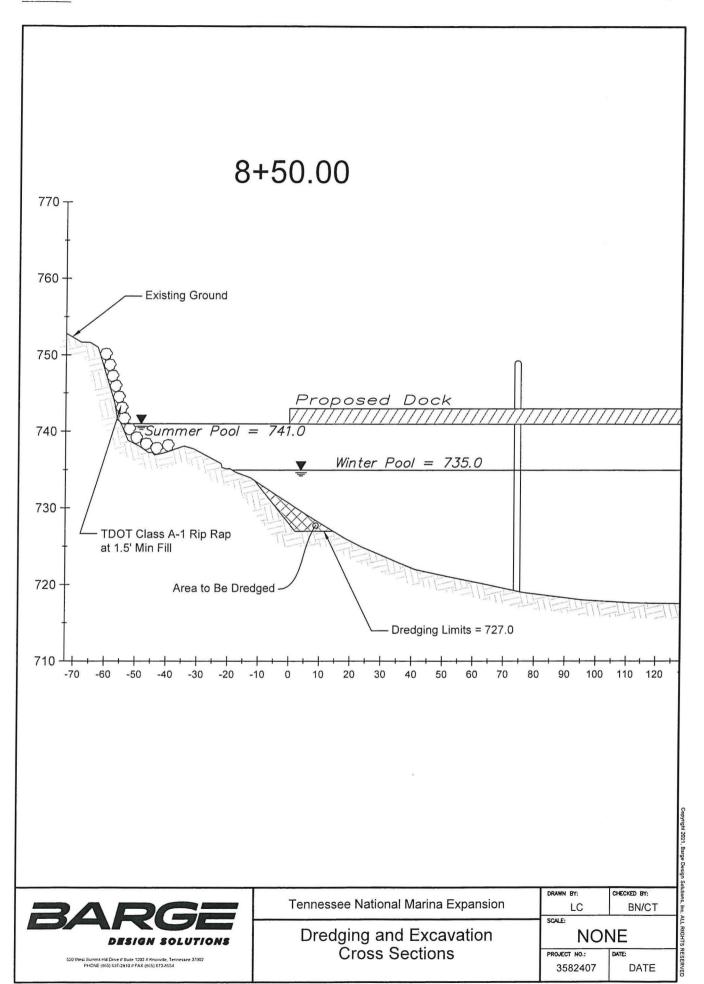

#### 3. ITEM 3

- a. Preliminary Engineering Plans for Expanded Dock Facilities that include:
  - i. Layout of new docks and harbor limits.
  - ii. Dredging plan with cross-sections
  - iii. Shoreline Stabilization utilizing riprap
  - iv. Detail showing proposed installation of riprap.
  - v. Relocated Raw Water Intake Pump.
  - vi. Ship's Store architectural plans.

#### 4. ITEM 4

a. Preliminary Engineering Plans for Restored Matlock Island that include:

Mr. Brian Ross June 28, 2023 Page - 2

- i. Layout of restored island.
- ii. Dredging plan with cross-sections and profile for the 300' opening between islands.
- iii. Cross-section construction detail showing restored island.

DRAWN BY: CHECKED BY:

LC BN/CT

SCALE:

Dredging and Excavation Cross Sections (Channel)

NONE

PROJECT NO.: DATE:
3582407 DATE

BARGE DESIGN SOLUTIONS

Dredging and Excavation Cross Sections

(Channel)

Tennessee National Marina Expansion

LC BN/CT

SCALE:

NONE

PROJECT NO.: DATE:
3582407 DATE

DRAWN BY:

520 West Summit Hill Drive // Suite 1202 // Knoxville, Tennessee 37902 PHONE (865) 637-2810 // FAX (865) 673-8554