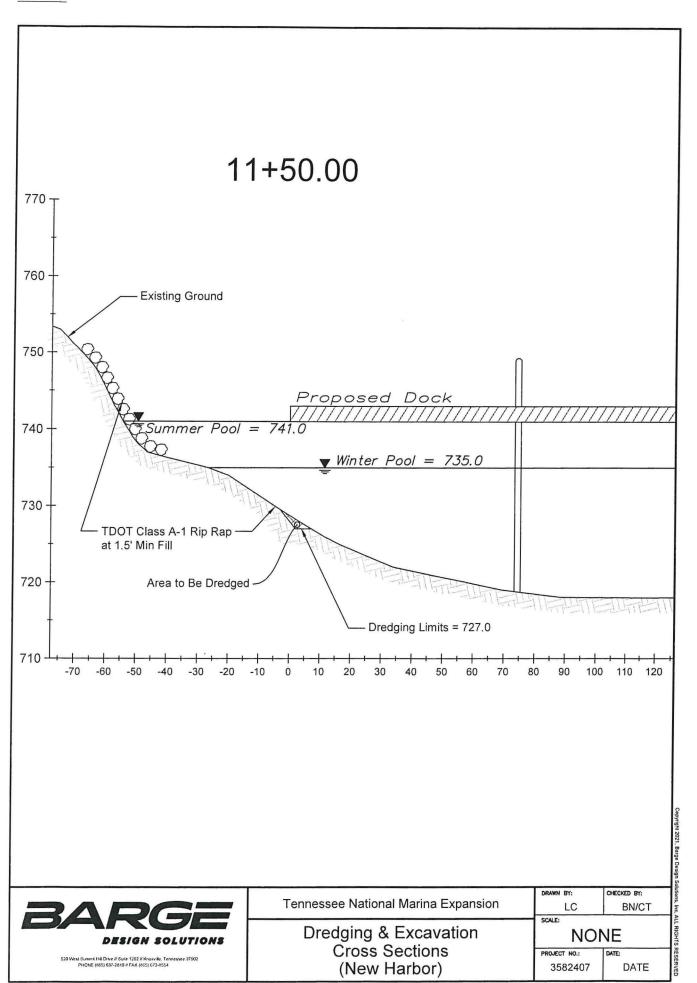

#### 4. ITEM 4

a. Preliminary Engineering Plans for Restored Matlock Island that include:

Mr. Brian Ross June 28, 2023 Page - 2

- i. Layout of restored island.
- ii. Dredging plan with cross-sections and profile for the 300' opening between islands.
- iii. Cross-section construction detail showing restored island.

DRAWN BY: CHECKED BY:

LC BN/CT

SCALE:

Dredging and Excavation Cross Sections (Channel)

NONE

PROJECT NO.: DATE:
3582407 DATE

BARGE DESIGN SOLUTIONS

Dredging and Excavation Cross Sections

(Channel)

Tennessee National Marina Expansion

LC BN/CT

SCALE:

NONE

PROJECT NO.: DATE:
3582407 DATE

DRAWN BY:

520 West Summit Hill Drive // Suite 1202 // Knoxville, Tennessee 37902 PHONE (865) 637-2810 // FAX (865) 673-8554