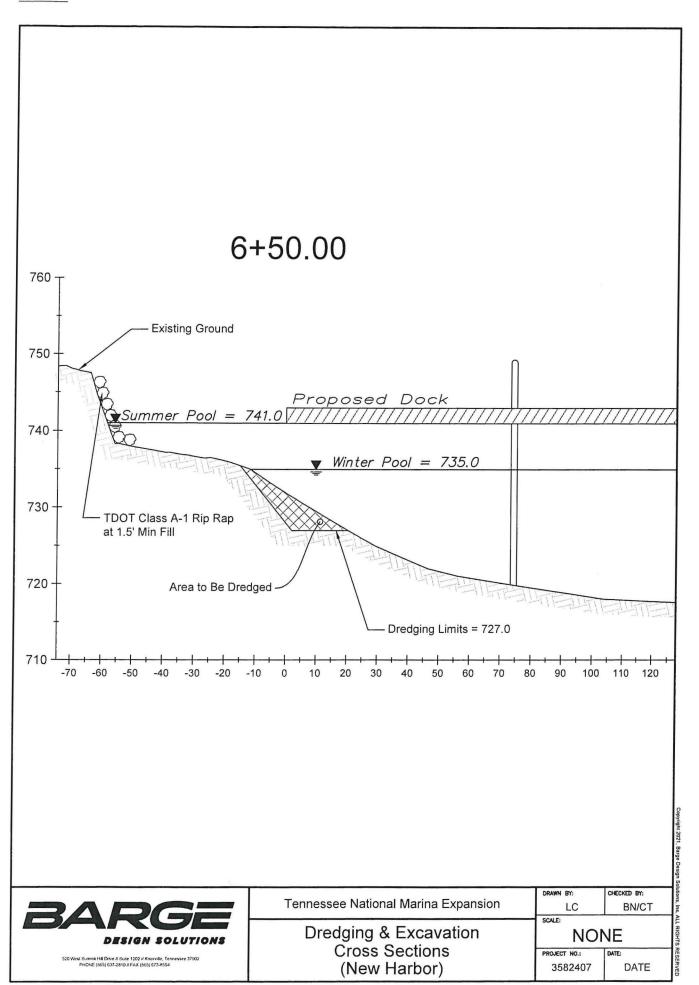

DRAWN BY: CHECKED BY:

LC BN/CT

SCALE:

Dredging and Excavation Cross Sections (Channel)

NONE

PROJECT NO.: DATE:
3582407 DATE

BARGE DESIGN SOLUTIONS

Dredging and Excavation Cross Sections