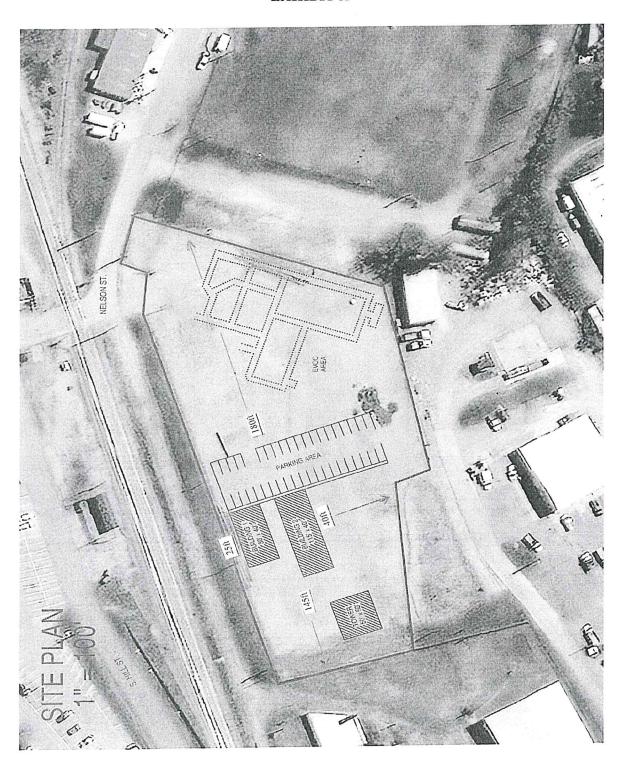

WHEREAS, public safety officers, both fire and police, in the County, Lenoir City, and Loudon have an urgent need for a local public safety training facility; and

WHEREAS, Lenoir City owns certain real property consisting of approximately 2.6 acres of land and located within is corporate limits at 101 Nelson Street, Lenoir City, Tennessee 37771 (the "Property"), and is willing to provide said Property for the construction of such a training facility that will be shared and used equally by the County, Lenoir City, and Loudon for these purposes; and; and

WHEREAS, public safety officers, both fire and police, in the County, Lenoir City, and Loudon have an urgent need for a local public safety training facility; and

WHEREAS, Lenoir City owns certain real property consisting of approximately 2.6 acres of land and located within is corporate limits at 101 Nelson Street, Lenoir City, Tennessee 37771 (the "Property"), and is willing to provide said Property for the construction of such a training