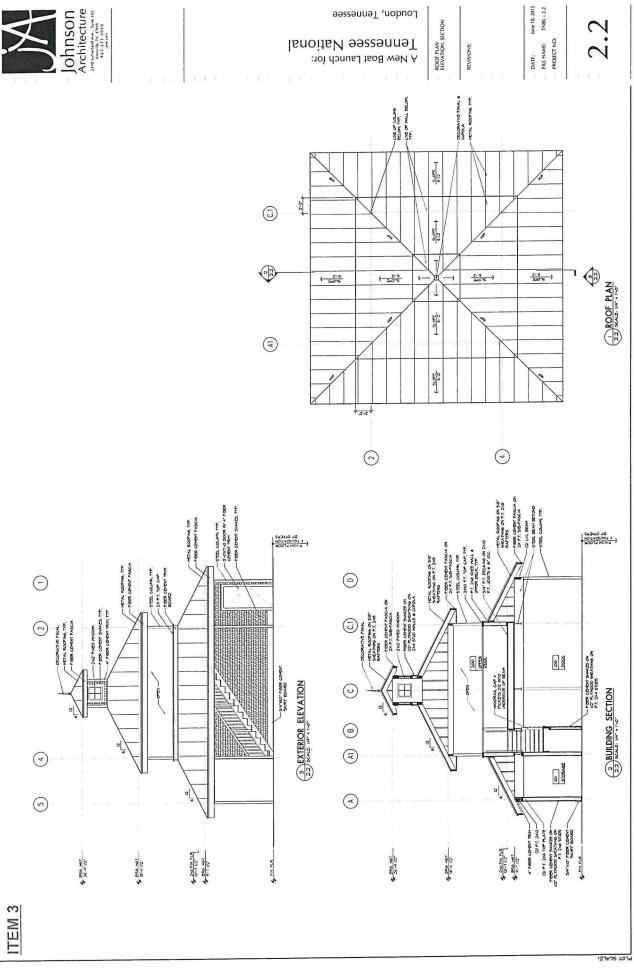

### ITEM 3

A New Boat Launch for: Tennessee National

MAIN & UPPER LEVEL FLOOR PLAN

REVISIONS:

DATE: June 10, 2015 FILE NAME: TNBL - 2.1

PROJECT NO:

2.1

Loudon, Tennessee