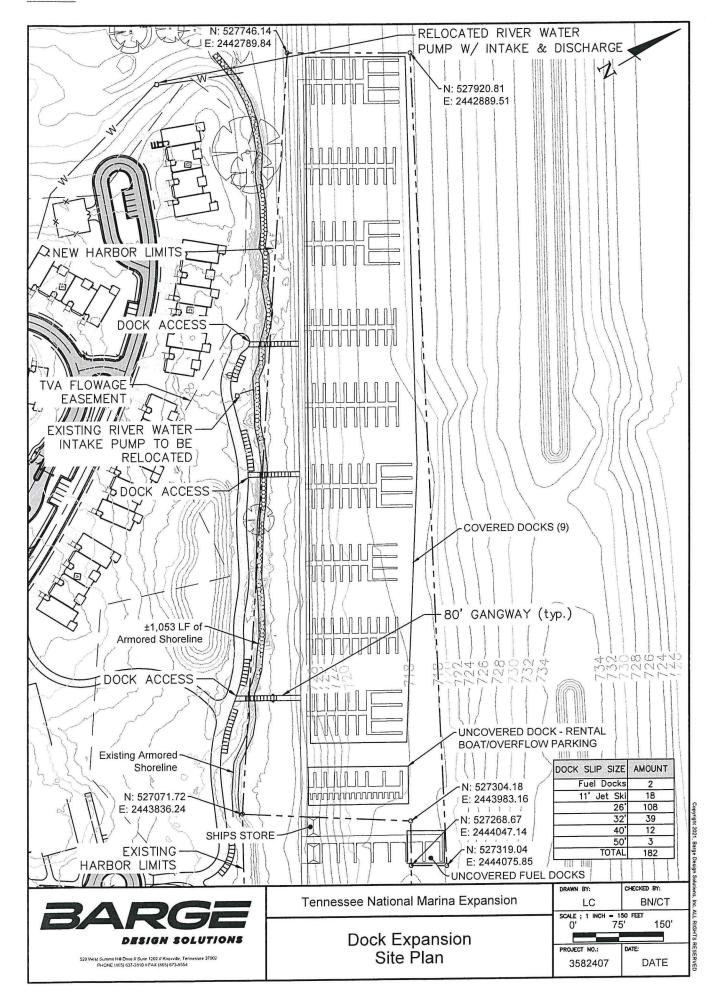

#### 3. ITEM 3

- a. Preliminary Engineering Plans for Expanded Dock Facilities that include:
  - i. Layout of new docks and harbor limits.
  - ii. Dredging plan with cross-sections
  - iii. Shoreline Stabilization utilizing riprap
  - iv. Detail showing proposed installation of riprap.
  - v. Relocated Raw Water Intake Pump.
  - vi. Ship's Store architectural plans.

### ITEM 1

| Item Number | Previously Approved Facilities or Activities under<br>Permit #2007-01161 | Notes                                                                                                                                                                                                                                                                                                                                                                                                                                                                                                                                                                                                                                                                                                                                                                                                                                                                                                                                                                                                                                                                                                                                                                                                                                                                                                                                                                                                                                                                                                                                                                                                                                                                                                                                                                                                                                                                                                                                                                                                                                                                                                                          | Status of Construction |
|-------------|--------------------------------------------------------------------------|--------------------------------------------------------------------------------------------------------------------------------------------------------------------------------------------------------------------------------------------------------------------------------------------------------------------------------------------------------------------------------------------------------------------------------------------------------------------------------------------------------------------------------------------------------------------------------------------------------------------------------------------------------------------------------------------------------------------------------------------------------------------------------------------------------------------------------------------------------------------------------------------------------------------------------------------------------------------------------------------------------------------------------------------------------------------------------------------------------------------------------------------------------------------------------------------------------------------------------------------------------------------------------------------------------------------------------------------------------------------------------------------------------------------------------------------------------------------------------------------------------------------------------------------------------------------------------------------------------------------------------------------------------------------------------------------------------------------------------------------------------------------------------------------------------------------------------------------------------------------------------------------------------------------------------------------------------------------------------------------------------------------------------------------------------------------------------------------------------------------------------|------------------------|
| 1           | Raw Water Intake                                                         | 700 GPM pump station with 6" intake pipe. This has annually renewed over the last 15 years.                                                                                                                                                                                                                                                                                                                                                                                                                                                                                                                                                                                                                                                                                                                                                                                                                                                                                                                                                                                                                                                                                                                                                                                                                                                                                                                                                                                                                                                                                                                                                                                                                                                                                                                                                                                                                                                                                                                                                                                                                                    | COMPLETE               |
| tem Number  | New Facilities or Activities Planned Permit #TBD                         | Notes                                                                                                                                                                                                                                                                                                                                                                                                                                                                                                                                                                                                                                                                                                                                                                                                                                                                                                                                                                                                                                                                                                                                                                                                                                                                                                                                                                                                                                                                                                                                                                                                                                                                                                                                                                                                                                                                                                                                                                                                                                                                                                                          | Status of Construction |
| 1           | Channel Excavation                                                       | 11675 CY of material will be dredged to create a 300 LF navigation channel between the existing and restored island to the dock facilities. An additional 3650 CY of material will be dredged along shoreline to allow for installation of new docks. See attached plan.                                                                                                                                                                                                                                                                                                                                                                                                                                                                                                                                                                                                                                                                                                                                                                                                                                                                                                                                                                                                                                                                                                                                                                                                                                                                                                                                                                                                                                                                                                                                                                                                                                                                                                                                                                                                                                                       | N/A                    |
| 2           | Shoreline Riprap                                                         | 1053 LF total of shoreline will be used to stabilize the shoreline. Includes 6060 Tons (3462.9 CY) of rip-rap. See attached plan.                                                                                                                                                                                                                                                                                                                                                                                                                                                                                                                                                                                                                                                                                                                                                                                                                                                                                                                                                                                                                                                                                                                                                                                                                                                                                                                                                                                                                                                                                                                                                                                                                                                                                                                                                                                                                                                                                                                                                                                              | N/A                    |
| 3           | Matlock Island Restoration                                               | 19092.5 Tons (10910 CY) of rip-rap will be utiliized to restore island. In addition to rip-rap stabilization, a soil cap (1870 CY total) will be installed to create a finished grade of ~745' along the island. Soil will be stablized with vegetation and trees. See attached plan for details.                                                                                                                                                                                                                                                                                                                                                                                                                                                                                                                                                                                                                                                                                                                                                                                                                                                                                                                                                                                                                                                                                                                                                                                                                                                                                                                                                                                                                                                                                                                                                                                                                                                                                                                                                                                                                              | N/A                    |
| 4           | Marine Service Station                                                   | Add 2nd ship's store. See attached plan.                                                                                                                                                                                                                                                                                                                                                                                                                                                                                                                                                                                                                                                                                                                                                                                                                                                                                                                                                                                                                                                                                                                                                                                                                                                                                                                                                                                                                                                                                                                                                                                                                                                                                                                                                                                                                                                                                                                                                                                                                                                                                       | N/A                    |
| 5           | Boat Slips - Floating - Covered                                          | 9 covered docks are proposed. Includes 3 gangways. See attached plan.                                                                                                                                                                                                                                                                                                                                                                                                                                                                                                                                                                                                                                                                                                                                                                                                                                                                                                                                                                                                                                                                                                                                                                                                                                                                                                                                                                                                                                                                                                                                                                                                                                                                                                                                                                                                                                                                                                                                                                                                                                                          | N/A                    |
| 6           | Boat Slips - Floating - Uncovered                                        | uncovered dock for rental boat/overflow parking & jet ski parking is proposed. 2 additional slips adjacent to existing fuel dock is proposed. See attached plan.                                                                                                                                                                                                                                                                                                                                                                                                                                                                                                                                                                                                                                                                                                                                                                                                                                                                                                                                                                                                                                                                                                                                                                                                                                                                                                                                                                                                                                                                                                                                                                                                                                                                                                                                                                                                                                                                                                                                                               | N/A                    |
| 7           | Harbor Limits                                                            | Proposed expansion of limits as shown in the attached plan.                                                                                                                                                                                                                                                                                                                                                                                                                                                                                                                                                                                                                                                                                                                                                                                                                                                                                                                                                                                                                                                                                                                                                                                                                                                                                                                                                                                                                                                                                                                                                                                                                                                                                                                                                                                                                                                                                                                                                                                                                                                                    | N/A                    |
| 8           | Utilities - Underground - Petroleum                                      | Add one fuel pump at new fuel slips as shown on the attached plan.                                                                                                                                                                                                                                                                                                                                                                                                                                                                                                                                                                                                                                                                                                                                                                                                                                                                                                                                                                                                                                                                                                                                                                                                                                                                                                                                                                                                                                                                                                                                                                                                                                                                                                                                                                                                                                                                                                                                                                                                                                                             | N/A                    |
| 9           | Utilities - Underground - Sewer                                          | Additional sewer system for new docks.                                                                                                                                                                                                                                                                                                                                                                                                                                                                                                                                                                                                                                                                                                                                                                                                                                                                                                                                                                                                                                                                                                                                                                                                                                                                                                                                                                                                                                                                                                                                                                                                                                                                                                                                                                                                                                                                                                                                                                                                                                                                                         | N/A                    |
| 10          | Utilities - Underground - Water                                          | The state of the s | N/A                    |
| 11          | Utilities - Underground - Electric                                       |                                                                                                                                                                                                                                                                                                                                                                                                                                                                                                                                                                                                                                                                                                                                                                                                                                                                                                                                                                                                                                                                                                                                                                                                                                                                                                                                                                                                                                                                                                                                                                                                                                                                                                                                                                                                                                                                                                                                                                                                                                                                                                                                | N/A                    |
| 12          | Raw Water Intake Pump                                                    | Relocate to the west as shown in the attached plan.                                                                                                                                                                                                                                                                                                                                                                                                                                                                                                                                                                                                                                                                                                                                                                                                                                                                                                                                                                                                                                                                                                                                                                                                                                                                                                                                                                                                                                                                                                                                                                                                                                                                                                                                                                                                                                                                                                                                                                                                                                                                            | N/A                    |