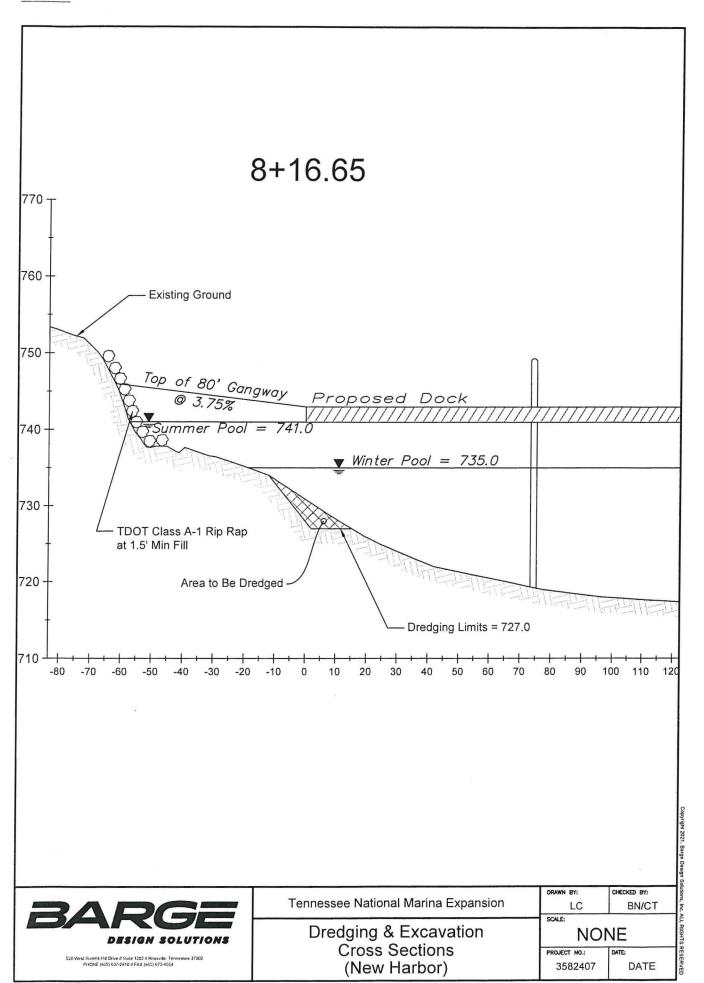

#### 3. ITEM 3

- a. Preliminary Engineering Plans for Expanded Dock Facilities that include:
  - i. Layout of new docks and harbor limits.
  - ii. Dredging plan with cross-sections
  - iii. Shoreline Stabilization utilizing riprap
  - iv. Detail showing proposed installation of riprap.
  - v. Relocated Raw Water Intake Pump.
  - vi. Ship's Store architectural plans.

#### 4. ITEM 4

a. Preliminary Engineering Plans for Restored Matlock Island that include:

Mr. Brian Ross June 28, 2023 Page - 2

- i. Layout of restored island.
- ii. Dredging plan with cross-sections and profile for the 300' opening between islands.
- iii. Cross-section construction detail showing restored island.

DRAWN BY: CHECKED BY:

LC BN/CT

SCALE:

Dredging and Excavation Cross Sections (Channel)

NONE

PROJECT NO.: DATE:
3582407 DATE

BARGE DESIGN SOLUTIONS

Dredging and Excavation Cross Sections

(Channel)

Tennessee National Marina Expansion

LC BN/CT

SCALE:

NONE

PROJECT NO.: DATE:
3582407 DATE

DRAWN BY:

520 West Summit Hill Drive // Suite 1202 // Knoxville, Tennessee 37902 PHONE (865) 637-2810 // FAX (865) 673-8554