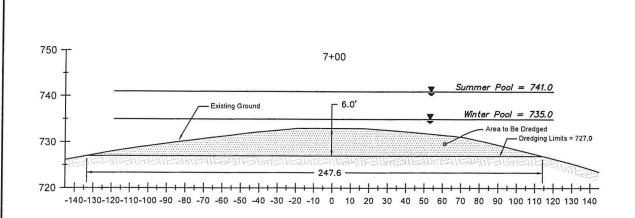

#### 4. ITEM 4

a. Preliminary Engineering Plans for Restored Matlock Island that include:

Mr. Brian Ross June 28, 2023 Page - 2

- i. Layout of restored island.
- ii. Dredging plan with cross-sections and profile for the 300' opening between islands.
- iii. Cross-section construction detail showing restored island.

### ITEM 1

| Item Number | Previously Approved Facilities or Activities under<br>Permit #2007-01161 | Notes                                                                                                                                                                                                                                                                                                                                                                                                                                                                                                                                                                                                                                                                                                                                                                                                                                                                                                                                                                                                                                                                                                                                                                                                                                                                                                                                                                                                                                                                                                                                                                                                                                                                                                                                                                                                                                                                                                                                                                                                                                                                                                                          | Status of Construction |
|-------------|--------------------------------------------------------------------------|--------------------------------------------------------------------------------------------------------------------------------------------------------------------------------------------------------------------------------------------------------------------------------------------------------------------------------------------------------------------------------------------------------------------------------------------------------------------------------------------------------------------------------------------------------------------------------------------------------------------------------------------------------------------------------------------------------------------------------------------------------------------------------------------------------------------------------------------------------------------------------------------------------------------------------------------------------------------------------------------------------------------------------------------------------------------------------------------------------------------------------------------------------------------------------------------------------------------------------------------------------------------------------------------------------------------------------------------------------------------------------------------------------------------------------------------------------------------------------------------------------------------------------------------------------------------------------------------------------------------------------------------------------------------------------------------------------------------------------------------------------------------------------------------------------------------------------------------------------------------------------------------------------------------------------------------------------------------------------------------------------------------------------------------------------------------------------------------------------------------------------|------------------------|
| 1           | Raw Water Intake                                                         | 700 GPM pump station with 6" intake pipe. This has annually renewed over the last 15 years.                                                                                                                                                                                                                                                                                                                                                                                                                                                                                                                                                                                                                                                                                                                                                                                                                                                                                                                                                                                                                                                                                                                                                                                                                                                                                                                                                                                                                                                                                                                                                                                                                                                                                                                                                                                                                                                                                                                                                                                                                                    | COMPLETE               |
| tem Number  | New Facilities or Activities Planned Permit #TBD                         | Notes                                                                                                                                                                                                                                                                                                                                                                                                                                                                                                                                                                                                                                                                                                                                                                                                                                                                                                                                                                                                                                                                                                                                                                                                                                                                                                                                                                                                                                                                                                                                                                                                                                                                                                                                                                                                                                                                                                                                                                                                                                                                                                                          | Status of Construction |
| 1           | Channel Excavation                                                       | 11675 CY of material will be dredged to create a 300 LF navigation channel between the existing and restored island to the dock facilities. An additional 3650 CY of material will be dredged along shoreline to allow for installation of new docks. See attached plan.                                                                                                                                                                                                                                                                                                                                                                                                                                                                                                                                                                                                                                                                                                                                                                                                                                                                                                                                                                                                                                                                                                                                                                                                                                                                                                                                                                                                                                                                                                                                                                                                                                                                                                                                                                                                                                                       | N/A                    |
| 2           | Shoreline Riprap                                                         | 1053 LF total of shoreline will be used to stabilize the shoreline. Includes 6060 Tons (3462.9 CY) of rip-rap. See attached plan.                                                                                                                                                                                                                                                                                                                                                                                                                                                                                                                                                                                                                                                                                                                                                                                                                                                                                                                                                                                                                                                                                                                                                                                                                                                                                                                                                                                                                                                                                                                                                                                                                                                                                                                                                                                                                                                                                                                                                                                              | N/A                    |
| 3           | Matlock Island Restoration                                               | 19092.5 Tons (10910 CY) of rip-rap will be utiliized to restore island. In addition to rip-rap stabilization, a soil cap (1870 CY total) will be installed to create a finished grade of ~745' along the island. Soil will be stablized with vegetation and trees. See attached plan for details.                                                                                                                                                                                                                                                                                                                                                                                                                                                                                                                                                                                                                                                                                                                                                                                                                                                                                                                                                                                                                                                                                                                                                                                                                                                                                                                                                                                                                                                                                                                                                                                                                                                                                                                                                                                                                              | N/A                    |
| 4           | Marine Service Station                                                   | Add 2nd ship's store. See attached plan.                                                                                                                                                                                                                                                                                                                                                                                                                                                                                                                                                                                                                                                                                                                                                                                                                                                                                                                                                                                                                                                                                                                                                                                                                                                                                                                                                                                                                                                                                                                                                                                                                                                                                                                                                                                                                                                                                                                                                                                                                                                                                       | N/A                    |
| 5           | Boat Slips - Floating - Covered                                          | 9 covered docks are proposed. Includes 3 gangways. See attached plan.                                                                                                                                                                                                                                                                                                                                                                                                                                                                                                                                                                                                                                                                                                                                                                                                                                                                                                                                                                                                                                                                                                                                                                                                                                                                                                                                                                                                                                                                                                                                                                                                                                                                                                                                                                                                                                                                                                                                                                                                                                                          | N/A                    |
| 6           | Boat Slips - Floating - Uncovered                                        | uncovered dock for rental boat/overflow parking & jet ski parking is proposed. 2 additional slips adjacent to existing fuel dock is proposed. See attached plan.                                                                                                                                                                                                                                                                                                                                                                                                                                                                                                                                                                                                                                                                                                                                                                                                                                                                                                                                                                                                                                                                                                                                                                                                                                                                                                                                                                                                                                                                                                                                                                                                                                                                                                                                                                                                                                                                                                                                                               | N/A                    |
| 7           | Harbor Limits                                                            | Proposed expansion of limits as shown in the attached plan.                                                                                                                                                                                                                                                                                                                                                                                                                                                                                                                                                                                                                                                                                                                                                                                                                                                                                                                                                                                                                                                                                                                                                                                                                                                                                                                                                                                                                                                                                                                                                                                                                                                                                                                                                                                                                                                                                                                                                                                                                                                                    | N/A                    |
| 8           | Utilities - Underground - Petroleum                                      | Add one fuel pump at new fuel slips as shown on the attached plan.                                                                                                                                                                                                                                                                                                                                                                                                                                                                                                                                                                                                                                                                                                                                                                                                                                                                                                                                                                                                                                                                                                                                                                                                                                                                                                                                                                                                                                                                                                                                                                                                                                                                                                                                                                                                                                                                                                                                                                                                                                                             | N/A                    |
| 9           | Utilities - Underground - Sewer                                          | Additional sewer system for new docks.                                                                                                                                                                                                                                                                                                                                                                                                                                                                                                                                                                                                                                                                                                                                                                                                                                                                                                                                                                                                                                                                                                                                                                                                                                                                                                                                                                                                                                                                                                                                                                                                                                                                                                                                                                                                                                                                                                                                                                                                                                                                                         | N/A                    |
| 10          | Utilities - Underground - Water                                          | The state of the s | N/A                    |
| 11          | Utilities - Underground - Electric                                       |                                                                                                                                                                                                                                                                                                                                                                                                                                                                                                                                                                                                                                                                                                                                                                                                                                                                                                                                                                                                                                                                                                                                                                                                                                                                                                                                                                                                                                                                                                                                                                                                                                                                                                                                                                                                                                                                                                                                                                                                                                                                                                                                | N/A                    |
| 12          | Raw Water Intake Pump                                                    | Relocate to the west as shown in the attached plan.                                                                                                                                                                                                                                                                                                                                                                                                                                                                                                                                                                                                                                                                                                                                                                                                                                                                                                                                                                                                                                                                                                                                                                                                                                                                                                                                                                                                                                                                                                                                                                                                                                                                                                                                                                                                                                                                                                                                                                                                                                                                            | N/A                    |