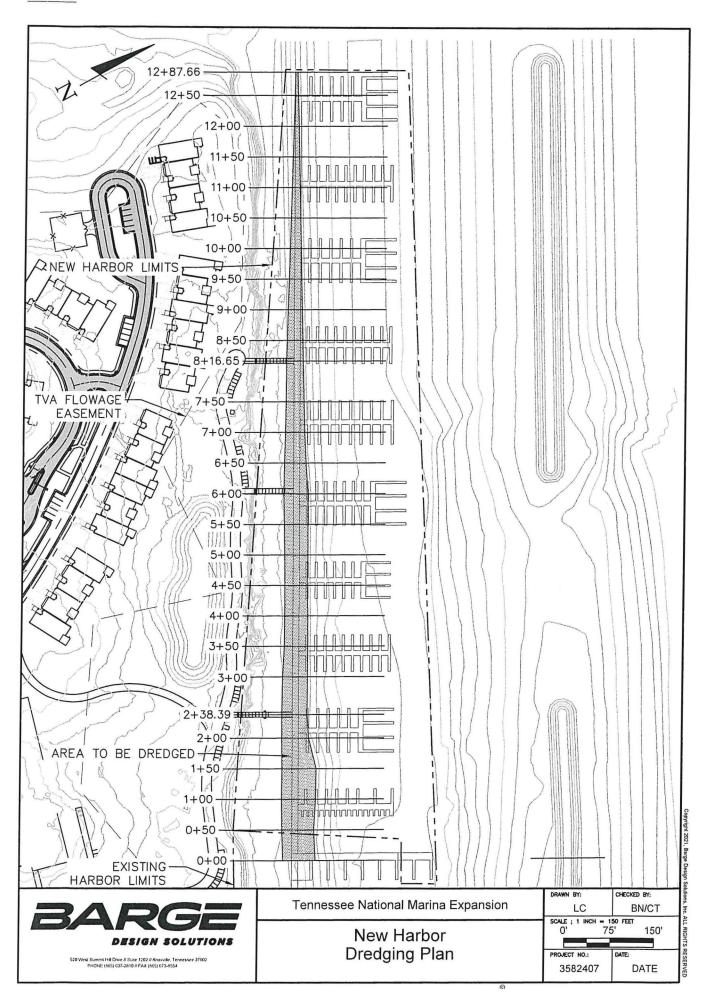

#### 3. ITEM 3

- a. Preliminary Engineering Plans for Expanded Dock Facilities that include:
  - i. Layout of new docks and harbor limits.
  - ii. Dredging plan with cross-sections
  - iii. Shoreline Stabilization utilizing riprap
  - iv. Detail showing proposed installation of riprap.
  - v. Relocated Raw Water Intake Pump.
  - vi. Ship's Store architectural plans.

### ITEM 1

| Item Number | Previously Approved Facilities or Activities under<br>Permit #2007-01161 | Notes                                                                                                                                                                                                                                                                                                                                                                                                                                                                                                                                                                                                                                                                                                                                                                                                                                                                                                                                                                                                                                                                                                                                                                                                                                                                                                                                                                                                                                                                                                                                                                                                                                                                                                                                                                                                                                                                                                                                                                                                                                                                                                                          | Status of Construction |
|-------------|--------------------------------------------------------------------------|--------------------------------------------------------------------------------------------------------------------------------------------------------------------------------------------------------------------------------------------------------------------------------------------------------------------------------------------------------------------------------------------------------------------------------------------------------------------------------------------------------------------------------------------------------------------------------------------------------------------------------------------------------------------------------------------------------------------------------------------------------------------------------------------------------------------------------------------------------------------------------------------------------------------------------------------------------------------------------------------------------------------------------------------------------------------------------------------------------------------------------------------------------------------------------------------------------------------------------------------------------------------------------------------------------------------------------------------------------------------------------------------------------------------------------------------------------------------------------------------------------------------------------------------------------------------------------------------------------------------------------------------------------------------------------------------------------------------------------------------------------------------------------------------------------------------------------------------------------------------------------------------------------------------------------------------------------------------------------------------------------------------------------------------------------------------------------------------------------------------------------|------------------------|
| 1           | Raw Water Intake                                                         | 700 GPM pump station with 6" intake pipe. This has annually renewed over the last 15 years.                                                                                                                                                                                                                                                                                                                                                                                                                                                                                                                                                                                                                                                                                                                                                                                                                                                                                                                                                                                                                                                                                                                                                                                                                                                                                                                                                                                                                                                                                                                                                                                                                                                                                                                                                                                                                                                                                                                                                                                                                                    | COMPLETE               |
| tem Number  | New Facilities or Activities Planned Permit #TBD                         | Notes                                                                                                                                                                                                                                                                                                                                                                                                                                                                                                                                                                                                                                                                                                                                                                                                                                                                                                                                                                                                                                                                                                                                                                                                                                                                                                                                                                                                                                                                                                                                                                                                                                                                                                                                                                                                                                                                                                                                                                                                                                                                                                                          | Status of Construction |
| 1           | Channel Excavation                                                       | 11675 CY of material will be dredged to create a 300 LF navigation channel between the existing and restored island to the dock facilities. An additional 3650 CY of material will be dredged along shoreline to allow for installation of new docks. See attached plan.                                                                                                                                                                                                                                                                                                                                                                                                                                                                                                                                                                                                                                                                                                                                                                                                                                                                                                                                                                                                                                                                                                                                                                                                                                                                                                                                                                                                                                                                                                                                                                                                                                                                                                                                                                                                                                                       | N/A                    |
| 2           | Shoreline Riprap                                                         | 1053 LF total of shoreline will be used to stabilize the shoreline. Includes 6060 Tons (3462.9 CY) of rip-rap. See attached plan.                                                                                                                                                                                                                                                                                                                                                                                                                                                                                                                                                                                                                                                                                                                                                                                                                                                                                                                                                                                                                                                                                                                                                                                                                                                                                                                                                                                                                                                                                                                                                                                                                                                                                                                                                                                                                                                                                                                                                                                              | N/A                    |
| 3           | Matlock Island Restoration                                               | 19092.5 Tons (10910 CY) of rip-rap will be utiliized to restore island. In addition to rip-rap stabilization, a soil cap (1870 CY total) will be installed to create a finished grade of ~745' along the island. Soil will be stablized with vegetation and trees. See attached plan for details.                                                                                                                                                                                                                                                                                                                                                                                                                                                                                                                                                                                                                                                                                                                                                                                                                                                                                                                                                                                                                                                                                                                                                                                                                                                                                                                                                                                                                                                                                                                                                                                                                                                                                                                                                                                                                              | N/A                    |
| 4           | Marine Service Station                                                   | Add 2nd ship's store. See attached plan.                                                                                                                                                                                                                                                                                                                                                                                                                                                                                                                                                                                                                                                                                                                                                                                                                                                                                                                                                                                                                                                                                                                                                                                                                                                                                                                                                                                                                                                                                                                                                                                                                                                                                                                                                                                                                                                                                                                                                                                                                                                                                       | N/A                    |
| 5           | Boat Slips - Floating - Covered                                          | 9 covered docks are proposed. Includes 3 gangways. See attached plan.                                                                                                                                                                                                                                                                                                                                                                                                                                                                                                                                                                                                                                                                                                                                                                                                                                                                                                                                                                                                                                                                                                                                                                                                                                                                                                                                                                                                                                                                                                                                                                                                                                                                                                                                                                                                                                                                                                                                                                                                                                                          | N/A                    |
| 6           | Boat Slips - Floating - Uncovered                                        | uncovered dock for rental boat/overflow parking & jet ski parking is proposed. 2 additional slips adjacent to existing fuel dock is proposed. See attached plan.                                                                                                                                                                                                                                                                                                                                                                                                                                                                                                                                                                                                                                                                                                                                                                                                                                                                                                                                                                                                                                                                                                                                                                                                                                                                                                                                                                                                                                                                                                                                                                                                                                                                                                                                                                                                                                                                                                                                                               | N/A                    |
| 7           | Harbor Limits                                                            | Proposed expansion of limits as shown in the attached plan.                                                                                                                                                                                                                                                                                                                                                                                                                                                                                                                                                                                                                                                                                                                                                                                                                                                                                                                                                                                                                                                                                                                                                                                                                                                                                                                                                                                                                                                                                                                                                                                                                                                                                                                                                                                                                                                                                                                                                                                                                                                                    | N/A                    |
| 8           | Utilities - Underground - Petroleum                                      | Add one fuel pump at new fuel slips as shown on the attached plan.                                                                                                                                                                                                                                                                                                                                                                                                                                                                                                                                                                                                                                                                                                                                                                                                                                                                                                                                                                                                                                                                                                                                                                                                                                                                                                                                                                                                                                                                                                                                                                                                                                                                                                                                                                                                                                                                                                                                                                                                                                                             | N/A                    |
| 9           | Utilities - Underground - Sewer                                          | Additional sewer system for new docks.                                                                                                                                                                                                                                                                                                                                                                                                                                                                                                                                                                                                                                                                                                                                                                                                                                                                                                                                                                                                                                                                                                                                                                                                                                                                                                                                                                                                                                                                                                                                                                                                                                                                                                                                                                                                                                                                                                                                                                                                                                                                                         | N/A                    |
| 10          | Utilities - Underground - Water                                          | The state of the s | N/A                    |
| 11          | Utilities - Underground - Electric                                       |                                                                                                                                                                                                                                                                                                                                                                                                                                                                                                                                                                                                                                                                                                                                                                                                                                                                                                                                                                                                                                                                                                                                                                                                                                                                                                                                                                                                                                                                                                                                                                                                                                                                                                                                                                                                                                                                                                                                                                                                                                                                                                                                | N/A                    |
| 12          | Raw Water Intake Pump                                                    | Relocate to the west as shown in the attached plan.                                                                                                                                                                                                                                                                                                                                                                                                                                                                                                                                                                                                                                                                                                                                                                                                                                                                                                                                                                                                                                                                                                                                                                                                                                                                                                                                                                                                                                                                                                                                                                                                                                                                                                                                                                                                                                                                                                                                                                                                                                                                            | N/A                    |