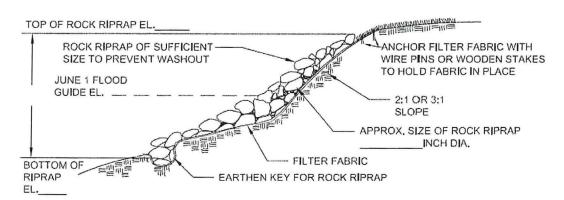

NOTE: INCLUDE ALL DIMENSIONS WHERE INDICATED

JUNE 1 FLOOD GUIDE EL.

#### SECTION SHOWING EXISTING SHORELINE

SECTION SHOWING STABILIZED SHORELINE

#### SHORELINE ROCK RIPRAP

520 West Summit Hill Drive // Suite 1202 // Knoxville, Tennessee 37902 PHONE (665) 637-2810 // FAX (865) 673-8554 Tennessee National Marina Expansion

DRAWN BY:

CHECKED BY: BN/CT

SCALE:

NONE

PROJECT NO.: DATE: 3582407 DATE

Armored Shoreline Standard Details

. RIGHTS RESER