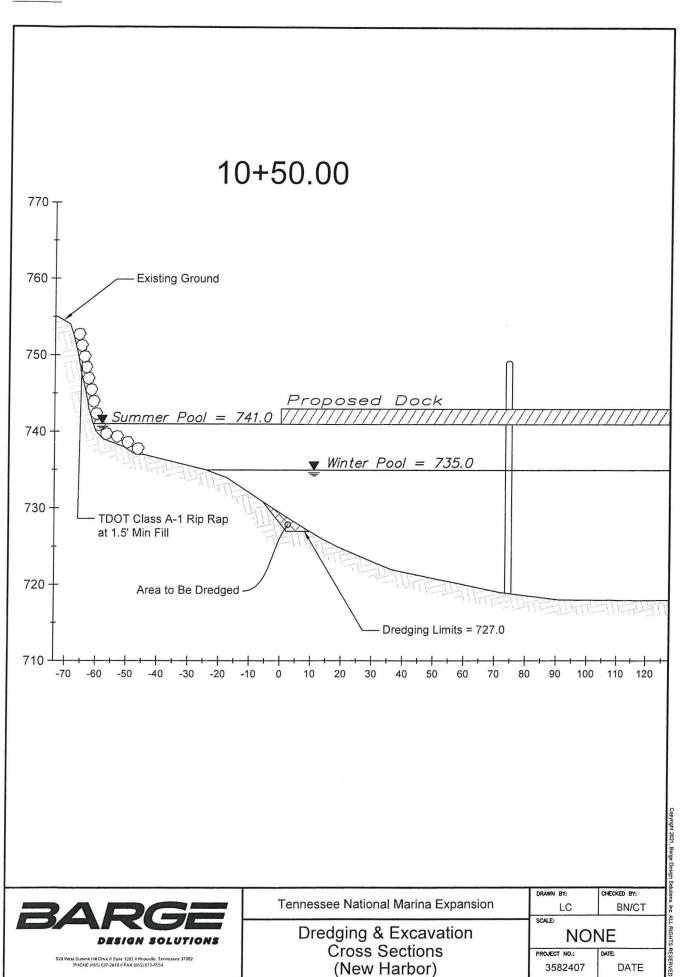

#### 3. ITEM 3

- a. Preliminary Engineering Plans for Expanded Dock Facilities that include:
  - i. Layout of new docks and harbor limits.
  - ii. Dredging plan with cross-sections
  - iii. Shoreline Stabilization utilizing riprap
  - iv. Detail showing proposed installation of riprap.
  - v. Relocated Raw Water Intake Pump.
  - vi. Ship's Store architectural plans.

#### 4. ITEM 4

a. Preliminary Engineering Plans for Restored Matlock Island that include:

Mr. Brian Ross June 28, 2023 Page - 2

- i. Layout of restored island.
- ii. Dredging plan with cross-sections and profile for the 300' opening between islands.
- iii. Cross-section construction detail showing restored island.

DRAWN BY: CHECKED BY:

LC BN/CT

SCALE:

Dredging and Excavation Cross Sections (Channel)

NONE

PROJECT NO.: DATE:
3582407 DATE

BARGE DESIGN SOLUTIONS

Dredging and Excavation Cross Sections

(Channel)

Tennessee National Marina Expansion

LC BN/CT

SCALE:

NONE

PROJECT NO.: DATE:
3582407 DATE

DRAWN BY:

520 West Summit Hill Drive // Suite 1202 // Knoxville, Tennessee 37902 PHONE (865) 637-2810 // FAX (865) 673-8554