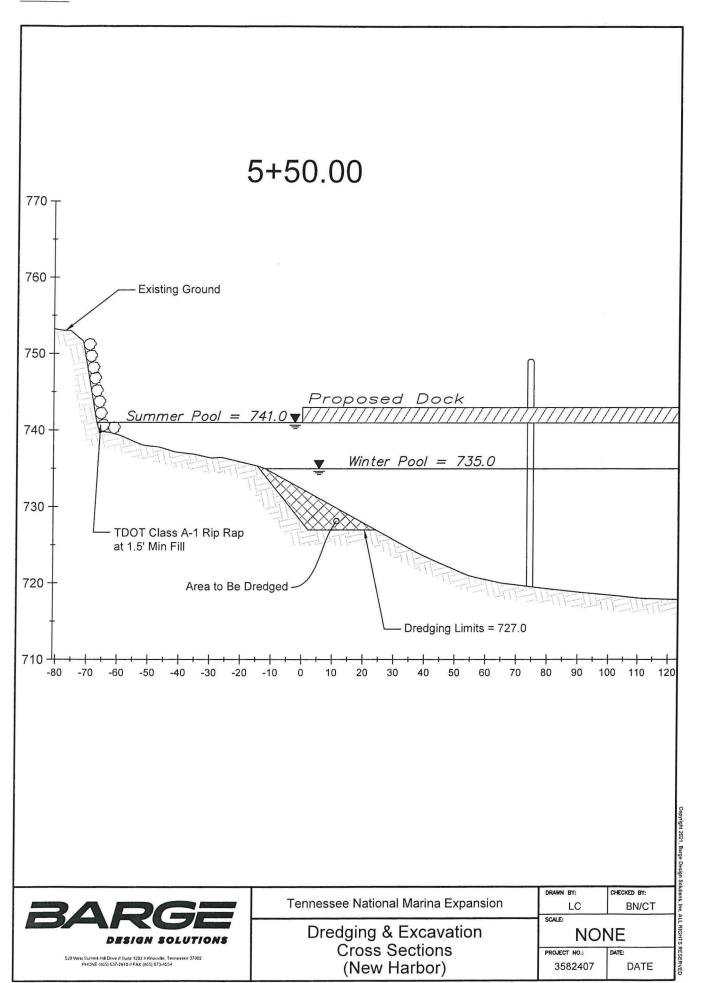

DRAWN BY: CHECKED BY:

LC BN/CT

SCALE:

Dredging and Excavation Cross Sections (Channel)

NONE

PROJECT NO.: DATE:
3582407 DATE

BARGE DESIGN SOLUTIONS

Dredging and Excavation Cross Sections