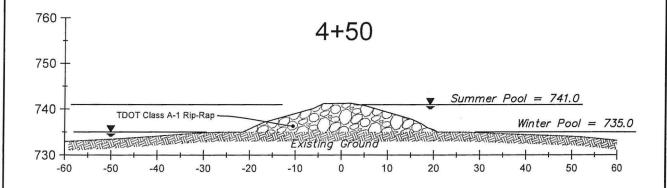

#### 4. ITEM 4

a. Preliminary Engineering Plans for Restored Matlock Island that include:

Mr. Brian Ross June 28, 2023 Page - 2

- i. Layout of restored island.
- ii. Dredging plan with cross-sections and profile for the 300' opening between islands.
- iii. Cross-section construction detail showing restored island.

### ITEM 1

| Item Number | Previously Approved Facilities or Activities under<br>Permit #2007-01161 | Notes                                                                                                                                                                                                                                                                                                                                                                                                                                                                                                                                                                                                                                                                                                                                                                                                                                                                                                                                                                                                                                                                                                                                                                                                                                                                                                                                                                                                                                                                                                                                                                                                                                                                                                                                                                                                                                                                                                                                                                                                                                                                                                                          | Status of Construction |
|-------------|--------------------------------------------------------------------------|--------------------------------------------------------------------------------------------------------------------------------------------------------------------------------------------------------------------------------------------------------------------------------------------------------------------------------------------------------------------------------------------------------------------------------------------------------------------------------------------------------------------------------------------------------------------------------------------------------------------------------------------------------------------------------------------------------------------------------------------------------------------------------------------------------------------------------------------------------------------------------------------------------------------------------------------------------------------------------------------------------------------------------------------------------------------------------------------------------------------------------------------------------------------------------------------------------------------------------------------------------------------------------------------------------------------------------------------------------------------------------------------------------------------------------------------------------------------------------------------------------------------------------------------------------------------------------------------------------------------------------------------------------------------------------------------------------------------------------------------------------------------------------------------------------------------------------------------------------------------------------------------------------------------------------------------------------------------------------------------------------------------------------------------------------------------------------------------------------------------------------|------------------------|
| 1           | Raw Water Intake                                                         | 700 GPM pump station with 6" intake pipe. This has annually renewed over the last 15 years.                                                                                                                                                                                                                                                                                                                                                                                                                                                                                                                                                                                                                                                                                                                                                                                                                                                                                                                                                                                                                                                                                                                                                                                                                                                                                                                                                                                                                                                                                                                                                                                                                                                                                                                                                                                                                                                                                                                                                                                                                                    | COMPLETE               |
| tem Number  | New Facilities or Activities Planned Permit #TBD                         | Notes                                                                                                                                                                                                                                                                                                                                                                                                                                                                                                                                                                                                                                                                                                                                                                                                                                                                                                                                                                                                                                                                                                                                                                                                                                                                                                                                                                                                                                                                                                                                                                                                                                                                                                                                                                                                                                                                                                                                                                                                                                                                                                                          | Status of Construction |
| 1           | Channel Excavation                                                       | 11675 CY of material will be dredged to create a 300 LF navigation channel between the existing and restored island to the dock facilities. An additional 3650 CY of material will be dredged along shoreline to allow for installation of new docks. See attached plan.                                                                                                                                                                                                                                                                                                                                                                                                                                                                                                                                                                                                                                                                                                                                                                                                                                                                                                                                                                                                                                                                                                                                                                                                                                                                                                                                                                                                                                                                                                                                                                                                                                                                                                                                                                                                                                                       | N/A                    |
| 2           | Shoreline Riprap                                                         | 1053 LF total of shoreline will be used to stabilize the shoreline. Includes 6060 Tons (3462.9 CY) of rip-rap. See attached plan.                                                                                                                                                                                                                                                                                                                                                                                                                                                                                                                                                                                                                                                                                                                                                                                                                                                                                                                                                                                                                                                                                                                                                                                                                                                                                                                                                                                                                                                                                                                                                                                                                                                                                                                                                                                                                                                                                                                                                                                              | N/A                    |
| 3           | Matlock Island Restoration                                               | 19092.5 Tons (10910 CY) of rip-rap will be utiliized to restore island. In addition to rip-rap stabilization, a soil cap (1870 CY total) will be installed to create a finished grade of ~745' along the island. Soil will be stablized with vegetation and trees. See attached plan for details.                                                                                                                                                                                                                                                                                                                                                                                                                                                                                                                                                                                                                                                                                                                                                                                                                                                                                                                                                                                                                                                                                                                                                                                                                                                                                                                                                                                                                                                                                                                                                                                                                                                                                                                                                                                                                              | N/A                    |
| 4           | Marine Service Station                                                   | Add 2nd ship's store. See attached plan.                                                                                                                                                                                                                                                                                                                                                                                                                                                                                                                                                                                                                                                                                                                                                                                                                                                                                                                                                                                                                                                                                                                                                                                                                                                                                                                                                                                                                                                                                                                                                                                                                                                                                                                                                                                                                                                                                                                                                                                                                                                                                       | N/A                    |
| 5           | Boat Slips - Floating - Covered                                          | 9 covered docks are proposed. Includes 3 gangways. See attached plan.                                                                                                                                                                                                                                                                                                                                                                                                                                                                                                                                                                                                                                                                                                                                                                                                                                                                                                                                                                                                                                                                                                                                                                                                                                                                                                                                                                                                                                                                                                                                                                                                                                                                                                                                                                                                                                                                                                                                                                                                                                                          | N/A                    |
| 6           | Boat Slips - Floating - Uncovered                                        | uncovered dock for rental boat/overflow parking & jet ski parking is proposed. 2 additional slips adjacent to existing fuel dock is proposed. See attached plan.                                                                                                                                                                                                                                                                                                                                                                                                                                                                                                                                                                                                                                                                                                                                                                                                                                                                                                                                                                                                                                                                                                                                                                                                                                                                                                                                                                                                                                                                                                                                                                                                                                                                                                                                                                                                                                                                                                                                                               | N/A                    |
| 7           | Harbor Limits                                                            | Proposed expansion of limits as shown in the attached plan.                                                                                                                                                                                                                                                                                                                                                                                                                                                                                                                                                                                                                                                                                                                                                                                                                                                                                                                                                                                                                                                                                                                                                                                                                                                                                                                                                                                                                                                                                                                                                                                                                                                                                                                                                                                                                                                                                                                                                                                                                                                                    | N/A                    |
| 8           | Utilities - Underground - Petroleum                                      | Add one fuel pump at new fuel slips as shown on the attached plan.                                                                                                                                                                                                                                                                                                                                                                                                                                                                                                                                                                                                                                                                                                                                                                                                                                                                                                                                                                                                                                                                                                                                                                                                                                                                                                                                                                                                                                                                                                                                                                                                                                                                                                                                                                                                                                                                                                                                                                                                                                                             | N/A                    |
| 9           | Utilities - Underground - Sewer                                          | Additional sewer system for new docks.                                                                                                                                                                                                                                                                                                                                                                                                                                                                                                                                                                                                                                                                                                                                                                                                                                                                                                                                                                                                                                                                                                                                                                                                                                                                                                                                                                                                                                                                                                                                                                                                                                                                                                                                                                                                                                                                                                                                                                                                                                                                                         | N/A                    |
| 10          | Utilities - Underground - Water                                          | The state of the s | N/A                    |
| 11          | Utilities - Underground - Electric                                       |                                                                                                                                                                                                                                                                                                                                                                                                                                                                                                                                                                                                                                                                                                                                                                                                                                                                                                                                                                                                                                                                                                                                                                                                                                                                                                                                                                                                                                                                                                                                                                                                                                                                                                                                                                                                                                                                                                                                                                                                                                                                                                                                | N/A                    |
| 12          | Raw Water Intake Pump                                                    | Relocate to the west as shown in the attached plan.                                                                                                                                                                                                                                                                                                                                                                                                                                                                                                                                                                                                                                                                                                                                                                                                                                                                                                                                                                                                                                                                                                                                                                                                                                                                                                                                                                                                                                                                                                                                                                                                                                                                                                                                                                                                                                                                                                                                                                                                                                                                            | N/A                    |

DRAWN BY: CHECKED BY:

LC BN/CT

SCALE:

Island Restoration Cross Sections

PROJECT NO.: DATE:
3582407 DATE

BARGE DESIGN SOLUTIONS

> 520 West Summit Hill Drive II Suite 1202 II Knoxville, Tennessee 37902 PHONE (865) 637-2810 II FAX (865) 673-8554

| BARGE            |
|------------------|
| DESIGN SOLUTIONS |

520 West Summit Hill Drive // Suite 1202 // Knoxville, Tennessee 37002 PHONE (865) 637-2810 // FAX (865) 673-8554

| Island | Restoration |
|--------|-------------|

DRAWN BY: CHECKED BY:
LC BN/CT
SCALE:
NONE

Cross Sections

Tennessee National Marina Expansion

ROJECT NO.: DATE: 3582407 DATE