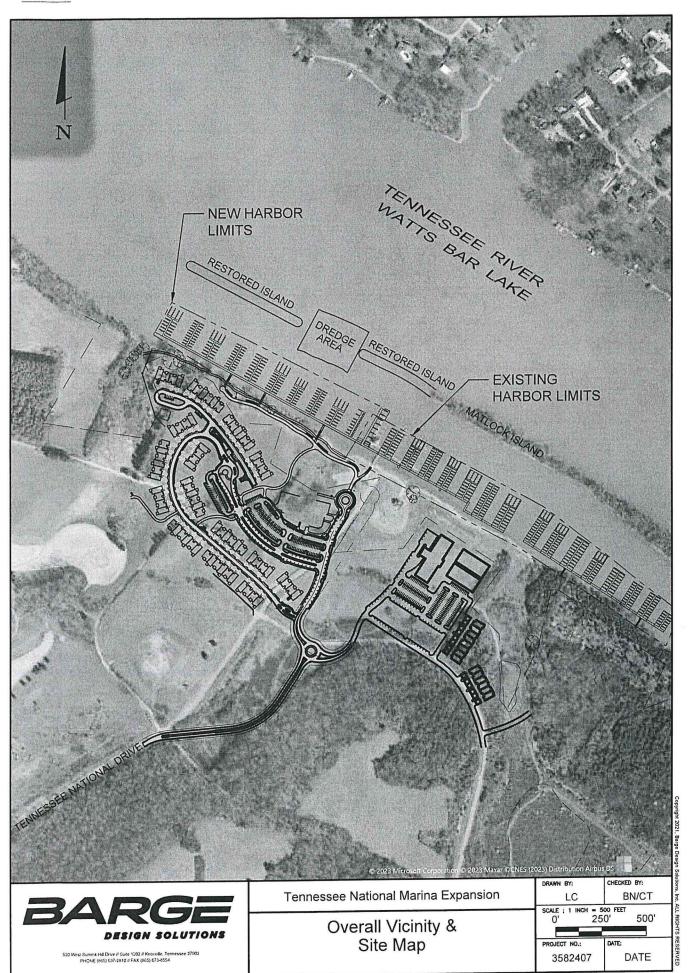

# LOUDON COUNTY COMMISSION RESOLUTION FOR TENNESSEE NATIONAL MARINA & RESORT

WHEREAS Loudon County Commission encourages and supports recreational opportunities within its borders; and

WHEREAS the United States of America, by and through its agent the Tennessee Valley Authority (TVA), owns and operates public lands within Loudon County; and

WHEREAS TVA owns a parcel of land in Loudon County identified as Tract No. WBR-1610F that is allocated for developed recreation in the Big Water Reservoir Land Management Plan; and

WHEREAS TVA requires local government support under its phased approach for its development of recreation sites before it can accept an application to develop such properties; and

WHEREAS, TN National LLC has requested to use the subject TVA land for developing a 182 additional boat slips with the already approved 299 approved slips, 133 of which have already been developed together with associated roads, utilities, and associated facilities; and

WHEREAS Loudon County Commission supports TVA's recreation efforts in its County and believes the development of recreational opportunities will benefit all its citizens within the County; and

BE IT RESOLVED, that the Loudon County Commission, as representatives of the residents and citizens of Loudon County, Tennessee, acknowledges its support of the subject request.

#### 2. ITEM 2

 a. Overall plan sheet that shows existing and proposed docks & harbor limits.