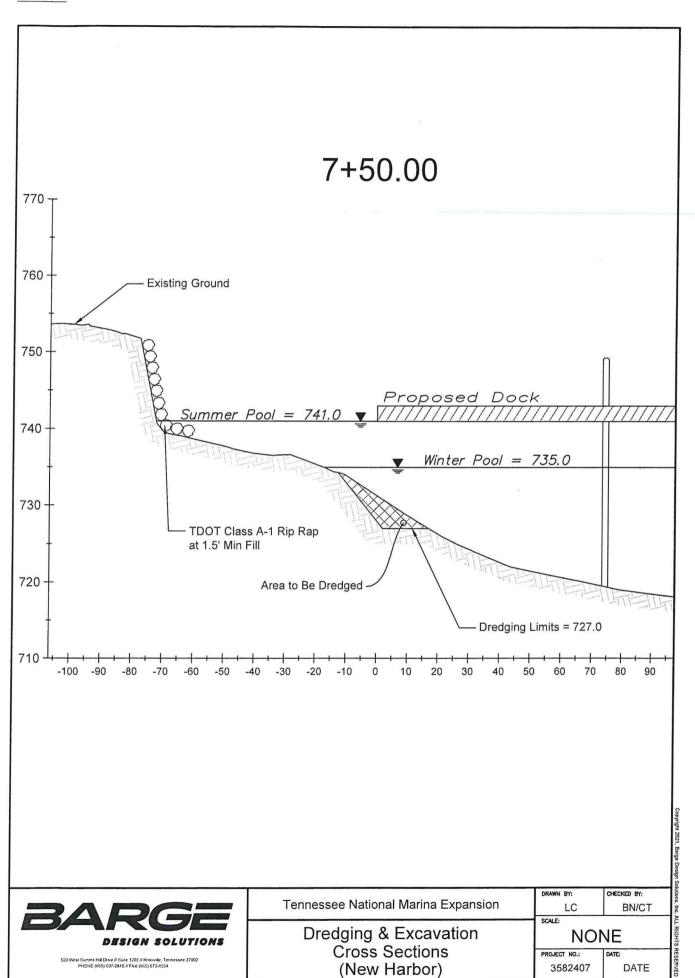

#### 3. ITEM 3

- a. Preliminary Engineering Plans for Expanded Dock Facilities that include:
  - i. Layout of new docks and harbor limits.
  - ii. Dredging plan with cross-sections
  - iii. Shoreline Stabilization utilizing riprap
  - iv. Detail showing proposed installation of riprap.
  - v. Relocated Raw Water Intake Pump.
  - vi. Ship's Store architectural plans.

#### 4. ITEM 4

a. Preliminary Engineering Plans for Restored Matlock Island that include:

Mr. Brian Ross June 28, 2023 Page - 2

- i. Layout of restored island.
- ii. Dredging plan with cross-sections and profile for the 300' opening between islands.
- iii. Cross-section construction detail showing restored island.

DRAWN BY: CHECKED BY:

LC BN/CT

SCALE:

Dredging and Excavation Cross Sections (Channel)

NONE

PROJECT NO.: DATE:
3582407 DATE

BARGE DESIGN SOLUTIONS

Dredging and Excavation Cross Sections

(Channel)

Tennessee National Marina Expansion

LC BN/CT

SCALE:

NONE

PROJECT NO.: DATE:
3582407 DATE

DRAWN BY:

520 West Summit Hill Drive // Suite 1202 // Knoxville, Tennessee 37902 PHONE (865) 637-2810 // FAX (865) 673-8554