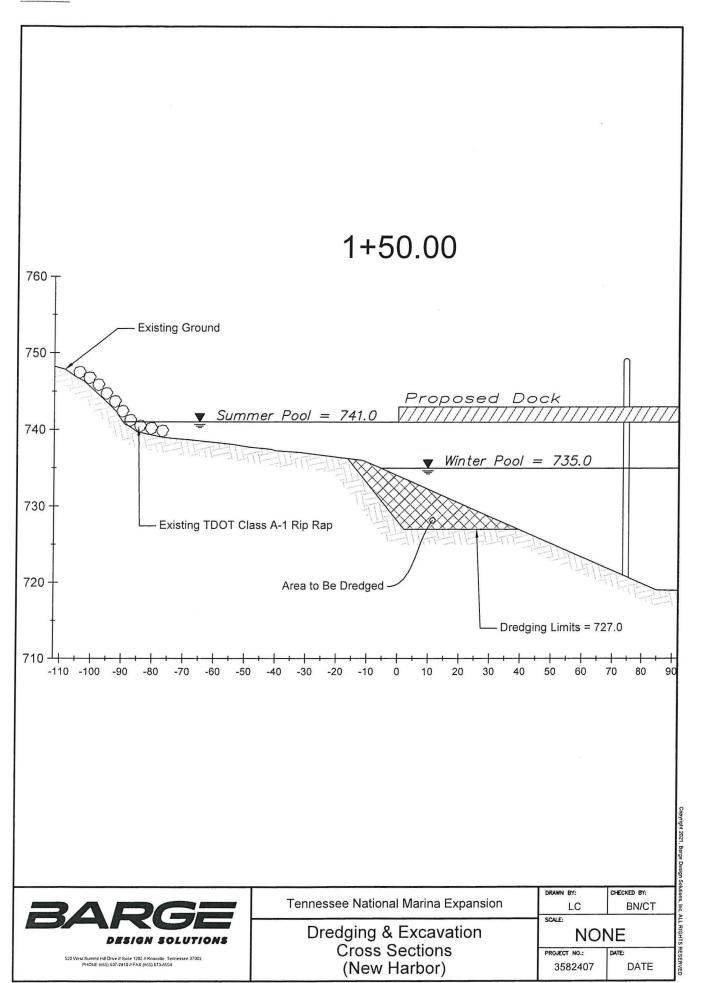

#### 4. ITEM 4

a. Preliminary Engineering Plans for Restored Matlock Island that include:

Mr. Brian Ross June 28, 2023 Page - 2

- i. Layout of restored island.
- ii. Dredging plan with cross-sections and profile for the 300' opening between islands.
- iii. Cross-section construction detail showing restored island.

DRAWN BY: CHECKED BY:

LC BN/CT

SCALE:

Dredging and Excavation Cross Sections (Channel)

NONE

PROJECT NO.: DATE:
3582407 DATE

BARGE DESIGN SOLUTIONS

Dredging and Excavation Cross Sections

(Channel)

Tennessee National Marina Expansion

LC BN/CT

SCALE:

NONE

PROJECT NO.: DATE:
3582407 DATE

DRAWN BY:

520 West Summit Hill Drive // Suite 1202 // Knoxville, Tennessee 37902 PHONE (865) 637-2810 // FAX (865) 673-8554