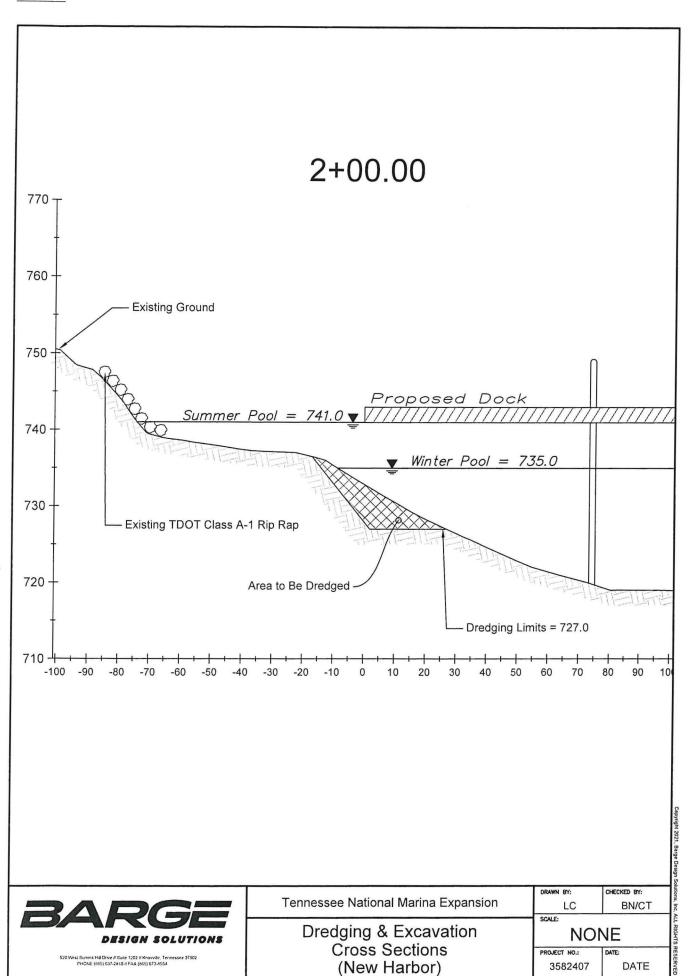

#### 4. ITEM 4

a. Preliminary Engineering Plans for Restored Matlock Island that include:

Mr. Brian Ross June 28, 2023 Page - 2

- i. Layout of restored island.
- ii. Dredging plan with cross-sections and profile for the 300' opening between islands.
- iii. Cross-section construction detail showing restored island.

DRAWN BY: CHECKED BY:

LC BN/CT

SCALE:

Dredging and Excavation Cross Sections (Channel)

NONE

PROJECT NO.: DATE:
3582407 DATE

BARGE DESIGN SOLUTIONS

Dredging and Excavation Cross Sections

(Channel)

Tennessee National Marina Expansion

LC BN/CT

SCALE:

NONE

PROJECT NO.: DATE:
3582407 DATE

DRAWN BY:

520 West Summit Hill Drive // Suite 1202 // Knoxville, Tennessee 37902 PHONE (865) 637-2810 // FAX (865) 673-8554