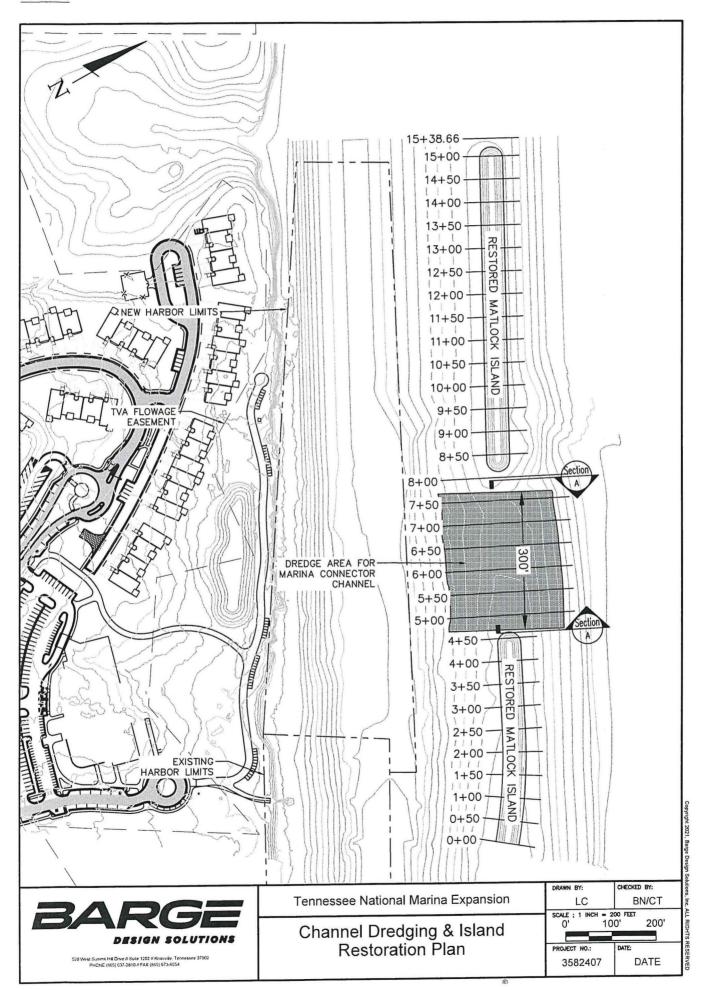

#### 4. ITEM 4

a. Preliminary Engineering Plans for Restored Matlock Island that include:

Mr. Brian Ross June 28, 2023 Page - 2

- i. Layout of restored island.
- ii. Dredging plan with cross-sections and profile for the 300' opening between islands.
- iii. Cross-section construction detail showing restored island.

Tennessee National Marina Expansion

Marina Channel Connector Detail DRAWN BY: CHECKED BY:
LC BN/CT
SCALE:

NONE

PROJECT NO.: DATE: 3582407 DATE

BARGE
DESIGN SOLUTIONS

520 West Summ4 Hill Drive // Suite 1202 // Knoxville, Tennessee 37902 PHONE (865) 637-2810 // FAX (865) 673-6554 Tennessee National Marina Expansion