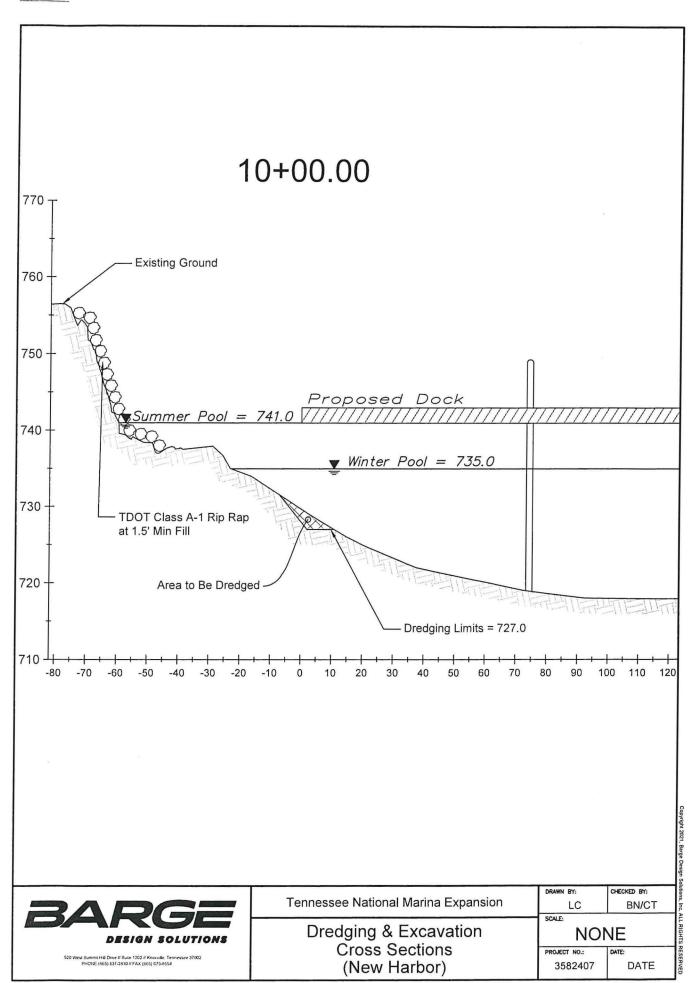

#### 3. ITEM 3

- a. Preliminary Engineering Plans for Expanded Dock Facilities that include:
  - i. Layout of new docks and harbor limits.
  - ii. Dredging plan with cross-sections
  - iii. Shoreline Stabilization utilizing riprap
  - iv. Detail showing proposed installation of riprap.
  - v. Relocated Raw Water Intake Pump.
  - vi. Ship's Store architectural plans.

#### 4. ITEM 4

a. Preliminary Engineering Plans for Restored Matlock Island that include:

Mr. Brian Ross June 28, 2023 Page - 2

- i. Layout of restored island.
- ii. Dredging plan with cross-sections and profile for the 300' opening between islands.
- iii. Cross-section construction detail showing restored island.

DRAWN BY: CHECKED BY:

LC BN/CT

SCALE:

Dredging and Excavation Cross Sections (Channel)

NONE

PROJECT NO.: DATE:
3582407 DATE

BARGE DESIGN SOLUTIONS

Dredging and Excavation Cross Sections

(Channel)

Tennessee National Marina Expansion

LC BN/CT

SCALE:

NONE

PROJECT NO.: DATE:
3582407 DATE

DRAWN BY:

520 West Summit Hill Drive // Suite 1202 // Knoxville, Tennessee 37902 PHONE (865) 637-2810 // FAX (865) 673-8554