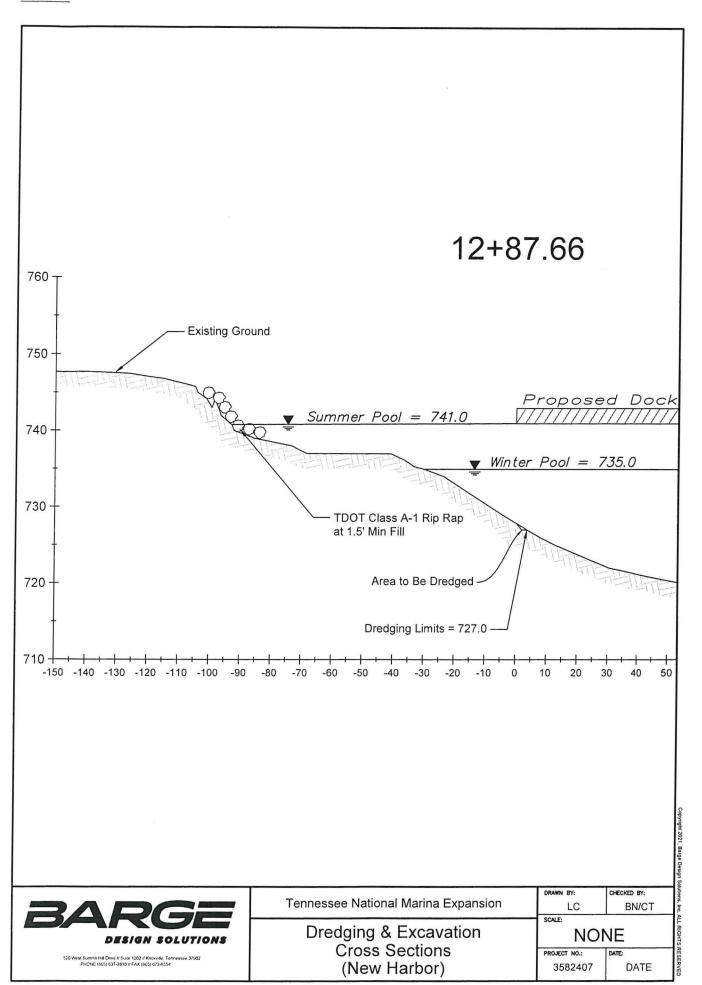

#### 4. ITEM 4

a. Preliminary Engineering Plans for Restored Matlock Island that include:

Mr. Brian Ross June 28, 2023 Page - 2

- i. Layout of restored island.
- ii. Dredging plan with cross-sections and profile for the 300' opening between islands.
- iii. Cross-section construction detail showing restored island.

DRAWN BY: CHECKED BY:

LC BN/CT

SCALE:

Dredging and Excavation Cross Sections (Channel)

NONE

PROJECT NO.: DATE:
3582407 DATE

BARGE DESIGN SOLUTIONS

Dredging and Excavation Cross Sections

(Channel)

Tennessee National Marina Expansion

LC BN/CT

SCALE:

NONE

PROJECT NO.: DATE:
3582407 DATE

DRAWN BY:

520 West Summit Hill Drive // Suite 1202 // Knoxville, Tennessee 37902 PHONE (865) 637-2810 // FAX (865) 673-8554