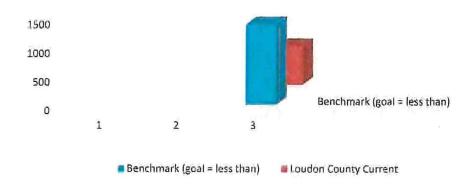

Net Debt is used.

| Total Principal              | 48,530,000    |
|------------------------------|---------------|
| Fund 151 FY 22 Ending FB     | (2,574,697)   |
| Fund 156 FY 22 Ending FB     | (9,097,603)   |
| Net Debt                     | 36,857,700    |
| Divided by Assessed Property | 2,354,397,770 |
|                              | 1.57%         |

<sup>\*</sup> Source: Loudon County Assessor of Property, April 19, 2022

#### **Debt Per Capita**

| Calculation Method:  |            |
|----------------------|------------|
| Net Debt (Principal) | 36,857,700 |
| Polulation*          | 54,886     |
|                      | 672        |

| Benchmark (goal = less than) | 1,400 |
|------------------------------|-------|
| Loudon County Current        | 672   |

#### Debt Per Capita



Net Debt is described as netting the value of debt with cash or assets. (Debt - cash = net debt)

Net Debt divided by the County's population gives the dollar value of the outstanding debt in
relation to each citizen. The national benchmark in this regard estimates the overal debt per capita
should not exceed \$1,400. Loudon County's total principal debt per capita, \$672,
is below the benchmark.

The Net Debt of Loudon County could be estimated by subtracting beginning fund balances ("cash") from the total principal. The following table shows a reduction when Net Debt is used, although it still exceeds the benchmark.

| Total Principal          | 48,530,000  |
|--------------------------|-------------|
| Fund 151 FY 22 Ending FB | (2,574,697) |
| Fund 156 FY 22 Ending FB | (9,097,603) |