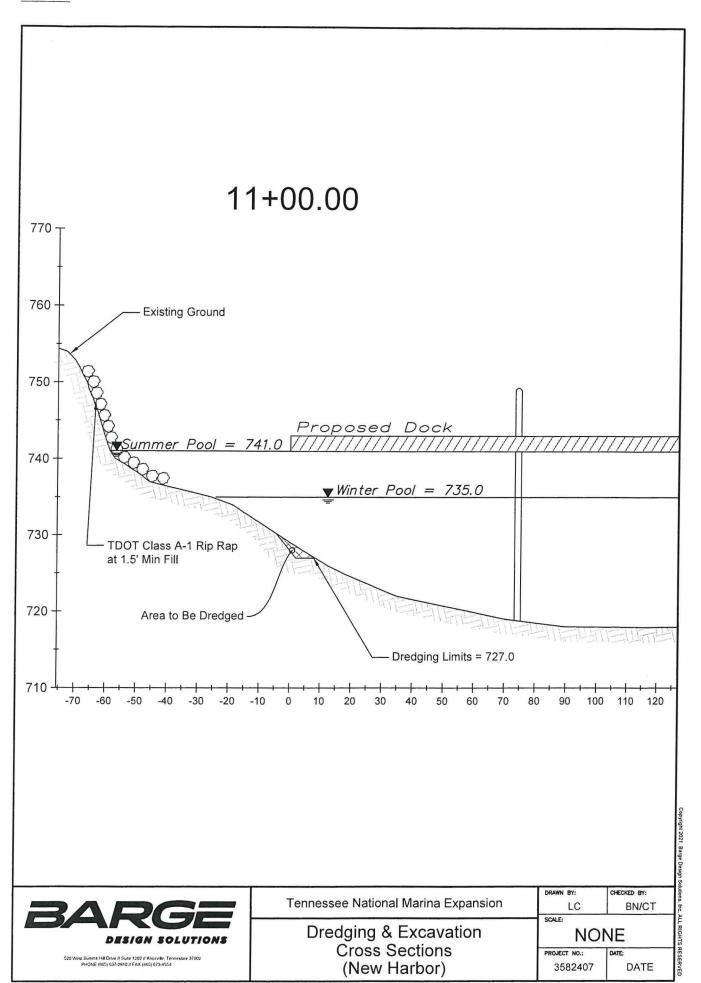

#### 3. ITEM 3

- a. Preliminary Engineering Plans for Expanded Dock Facilities that include:
  - i. Layout of new docks and harbor limits.
  - ii. Dredging plan with cross-sections
  - iii. Shoreline Stabilization utilizing riprap
  - iv. Detail showing proposed installation of riprap.
  - v. Relocated Raw Water Intake Pump.
  - vi. Ship's Store architectural plans.

#### 4. ITEM 4

a. Preliminary Engineering Plans for Restored Matlock Island that include:

Mr. Brian Ross June 28, 2023 Page - 2

- i. Layout of restored island.
- ii. Dredging plan with cross-sections and profile for the 300' opening between islands.
- iii. Cross-section construction detail showing restored island.

DRAWN BY: CHECKED BY:

LC BN/CT

SCALE:

Dredging and Excavation Cross Sections (Channel)

NONE

PROJECT NO.: DATE:
3582407 DATE

BARGE DESIGN SOLUTIONS

Dredging and Excavation Cross Sections

(Channel)

Tennessee National Marina Expansion

LC BN/CT

SCALE:

NONE

PROJECT NO.: DATE:
3582407 DATE

DRAWN BY:

520 West Summit Hill Drive // Suite 1202 // Knoxville, Tennessee 37902 PHONE (865) 637-2810 // FAX (865) 673-8554