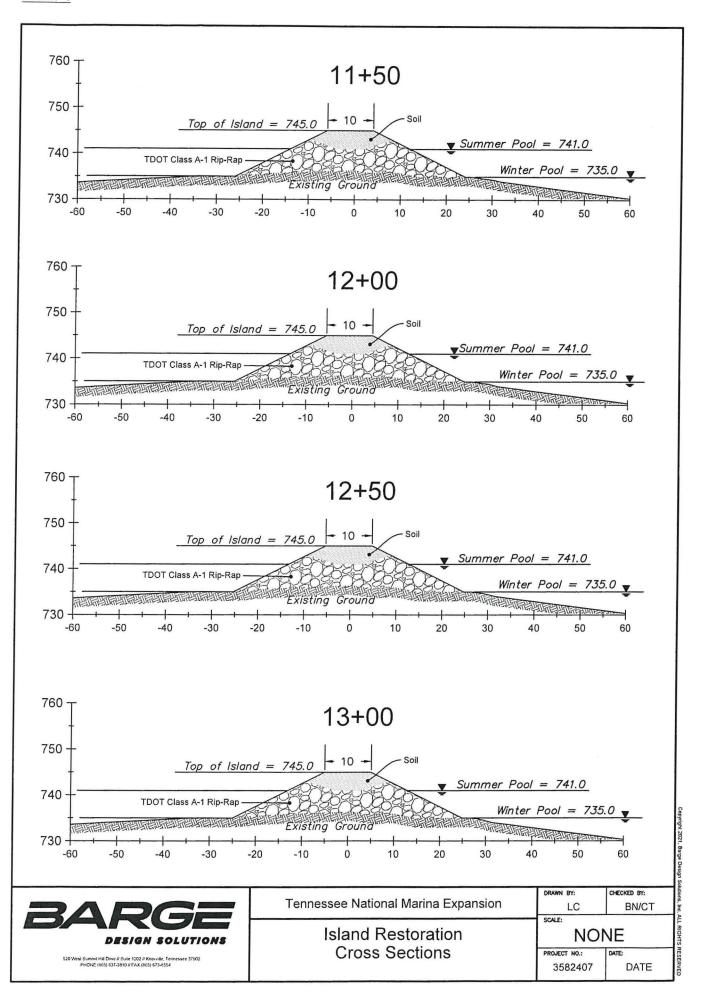

#### 4. ITEM 4

a. Preliminary Engineering Plans for Restored Matlock Island that include:

Mr. Brian Ross June 28, 2023 Page - 2

- i. Layout of restored island.
- ii. Dredging plan with cross-sections and profile for the 300' opening between islands.
- iii. Cross-section construction detail showing restored island.

DRAWN BY: CHECKED BY:

LC BN/CT

SCALE:

Island Restoration Cross Sections

PROJECT NO.: DATE:
3582407 DATE

BARGE DESIGN SOLUTIONS

> 520 West Summit Hill Drive II Suite 1202 II Knoxville, Tennessee 37902 PHONE (865) 637-2810 II FAX (865) 673-8554

| BARGE            |
|------------------|
| DESIGN SOLUTIONS |

520 West Summit Hill Drive // Suite 1202 // Knoxville, Tennessee 37002 PHONE (865) 637-2810 // FAX (865) 673-8554

| Island | Restoration |
|--------|-------------|

DRAWN BY: CHECKED BY:
LC BN/CT
SCALE:
NONE

Cross Sections

Tennessee National Marina Expansion

ROJECT NO.: DATE: 3582407 DATE