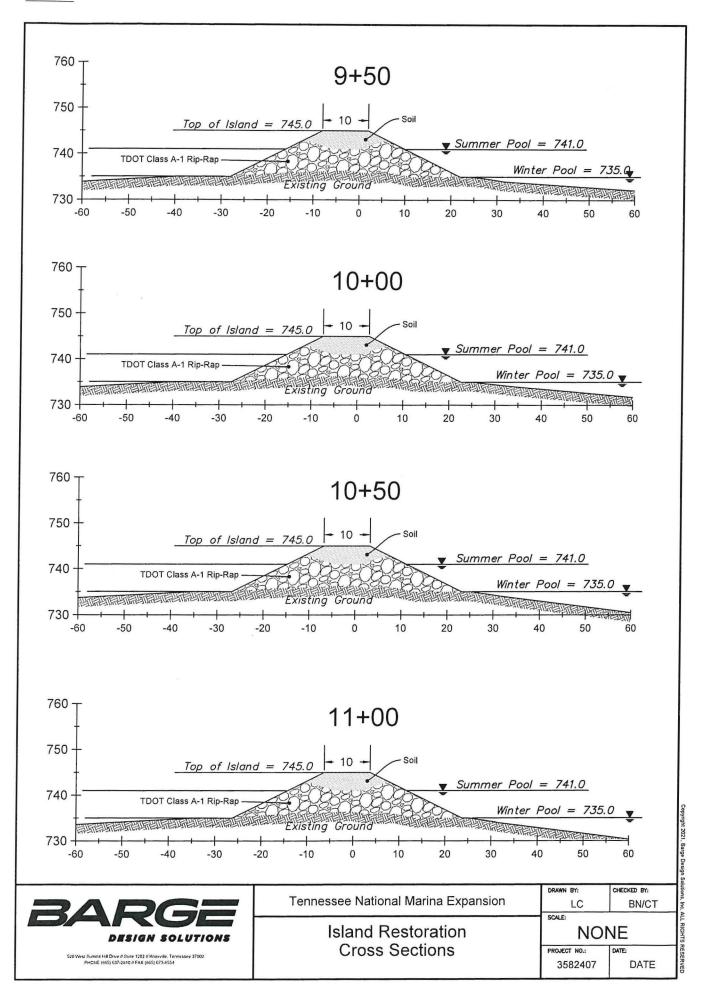

#### 4. ITEM 4

a. Preliminary Engineering Plans for Restored Matlock Island that include:

Mr. Brian Ross June 28, 2023 Page - 2

- i. Layout of restored island.
- ii. Dredging plan with cross-sections and profile for the 300' opening between islands.
- iii. Cross-section construction detail showing restored island.

DRAWN BY: CHECKED BY:

LC BN/CT

SCALE:

Island Restoration Cross Sections

PROJECT NO.: DATE:
3582407 DATE

BARGE DESIGN SOLUTIONS

> 520 West Summit Hill Drive II Suite 1202 II Knoxville, Tennessee 37902 PHONE (865) 637-2810 II FAX (865) 673-8554

| BARGE            |
|------------------|
| DESIGN SOLUTIONS |

520 West Summit Hill Drive // Suite 1202 // Knoxville, Tennessee 37002 PHONE (865) 637-2810 // FAX (865) 673-8554

| Island | Restoration |
|--------|-------------|

DRAWN BY: CHECKED BY:
LC BN/CT
SCALE:
NONE

Cross Sections

Tennessee National Marina Expansion

ROJECT NO.: DATE: 3582407 DATE