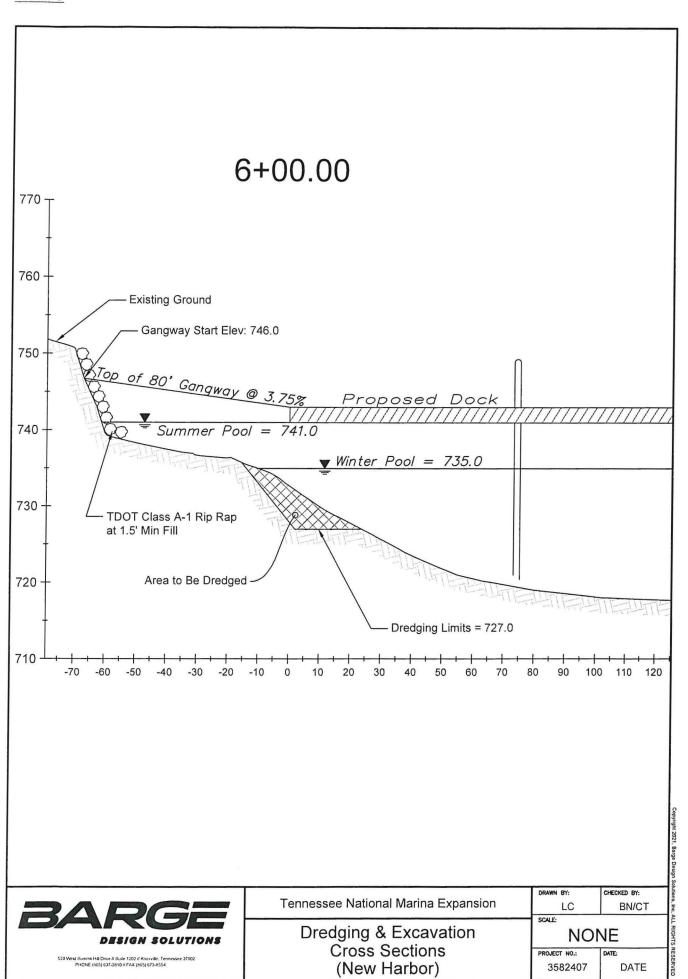

DRAWN BY: CHECKED BY:

LC BN/CT

SCALE:

Dredging and Excavation Cross Sections (Channel)

NONE

PROJECT NO.: DATE:
3582407 DATE

BARGE DESIGN SOLUTIONS

Dredging and Excavation Cross Sections