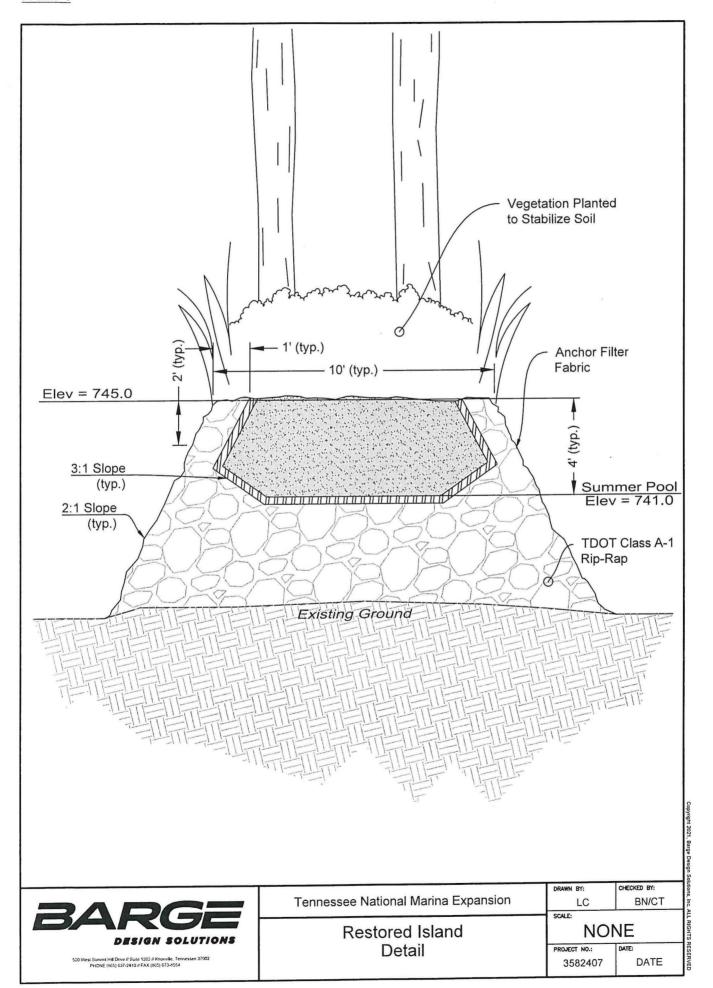

#### 4. ITEM 4

a. Preliminary Engineering Plans for Restored Matlock Island that include:

Mr. Brian Ross June 28, 2023 Page - 2

- i. Layout of restored island.
- ii. Dredging plan with cross-sections and profile for the 300' opening between islands.
- iii. Cross-section construction detail showing restored island.

### ITEM 1

| Item Number | Previously Approved Facilities or Activities under<br>Permit #2007-01161 | Notes                                                                                                                                                                                                                                                                                                                                                                                                                                                                                                                                                                                                                                                                                                                                                                                                                                                                                                                                                                                                                                                                                                                                                                                                                                                                                                                                                                                                                                                                                                                                                                                                                                                                                                                                                                                                                                                                                                                                                                                                                                                                                                                          | Status of Construction |
|-------------|--------------------------------------------------------------------------|--------------------------------------------------------------------------------------------------------------------------------------------------------------------------------------------------------------------------------------------------------------------------------------------------------------------------------------------------------------------------------------------------------------------------------------------------------------------------------------------------------------------------------------------------------------------------------------------------------------------------------------------------------------------------------------------------------------------------------------------------------------------------------------------------------------------------------------------------------------------------------------------------------------------------------------------------------------------------------------------------------------------------------------------------------------------------------------------------------------------------------------------------------------------------------------------------------------------------------------------------------------------------------------------------------------------------------------------------------------------------------------------------------------------------------------------------------------------------------------------------------------------------------------------------------------------------------------------------------------------------------------------------------------------------------------------------------------------------------------------------------------------------------------------------------------------------------------------------------------------------------------------------------------------------------------------------------------------------------------------------------------------------------------------------------------------------------------------------------------------------------|------------------------|
| 1           | Raw Water Intake                                                         | 700 GPM pump station with 6" intake pipe. This has annually renewed over the last 15 years.                                                                                                                                                                                                                                                                                                                                                                                                                                                                                                                                                                                                                                                                                                                                                                                                                                                                                                                                                                                                                                                                                                                                                                                                                                                                                                                                                                                                                                                                                                                                                                                                                                                                                                                                                                                                                                                                                                                                                                                                                                    | COMPLETE               |
| tem Number  | New Facilities or Activities Planned Permit #TBD                         | Notes                                                                                                                                                                                                                                                                                                                                                                                                                                                                                                                                                                                                                                                                                                                                                                                                                                                                                                                                                                                                                                                                                                                                                                                                                                                                                                                                                                                                                                                                                                                                                                                                                                                                                                                                                                                                                                                                                                                                                                                                                                                                                                                          | Status of Construction |
| 1           | Channel Excavation                                                       | 11675 CY of material will be dredged to create a 300 LF navigation channel between the existing and restored island to the dock facilities. An additional 3650 CY of material will be dredged along shoreline to allow for installation of new docks. See attached plan.                                                                                                                                                                                                                                                                                                                                                                                                                                                                                                                                                                                                                                                                                                                                                                                                                                                                                                                                                                                                                                                                                                                                                                                                                                                                                                                                                                                                                                                                                                                                                                                                                                                                                                                                                                                                                                                       | N/A                    |
| 2           | Shoreline Riprap                                                         | 1053 LF total of shoreline will be used to stabilize the shoreline. Includes 6060 Tons (3462.9 CY) of rip-rap. See attached plan.                                                                                                                                                                                                                                                                                                                                                                                                                                                                                                                                                                                                                                                                                                                                                                                                                                                                                                                                                                                                                                                                                                                                                                                                                                                                                                                                                                                                                                                                                                                                                                                                                                                                                                                                                                                                                                                                                                                                                                                              | N/A                    |
| 3           | Matlock Island Restoration                                               | 19092.5 Tons (10910 CY) of rip-rap will be utiliized to restore island. In addition to rip-rap stabilization, a soil cap (1870 CY total) will be installed to create a finished grade of ~745' along the island. Soil will be stablized with vegetation and trees. See attached plan for details.                                                                                                                                                                                                                                                                                                                                                                                                                                                                                                                                                                                                                                                                                                                                                                                                                                                                                                                                                                                                                                                                                                                                                                                                                                                                                                                                                                                                                                                                                                                                                                                                                                                                                                                                                                                                                              | N/A                    |
| 4           | Marine Service Station                                                   | Add 2nd ship's store. See attached plan.                                                                                                                                                                                                                                                                                                                                                                                                                                                                                                                                                                                                                                                                                                                                                                                                                                                                                                                                                                                                                                                                                                                                                                                                                                                                                                                                                                                                                                                                                                                                                                                                                                                                                                                                                                                                                                                                                                                                                                                                                                                                                       | N/A                    |
| 5           | Boat Slips - Floating - Covered                                          | 9 covered docks are proposed. Includes 3 gangways. See attached plan.                                                                                                                                                                                                                                                                                                                                                                                                                                                                                                                                                                                                                                                                                                                                                                                                                                                                                                                                                                                                                                                                                                                                                                                                                                                                                                                                                                                                                                                                                                                                                                                                                                                                                                                                                                                                                                                                                                                                                                                                                                                          | N/A                    |
| 6           | Boat Slips - Floating - Uncovered                                        | uncovered dock for rental boat/overflow parking & jet ski parking is proposed. 2 additional slips adjacent to existing fuel dock is proposed. See attached plan.                                                                                                                                                                                                                                                                                                                                                                                                                                                                                                                                                                                                                                                                                                                                                                                                                                                                                                                                                                                                                                                                                                                                                                                                                                                                                                                                                                                                                                                                                                                                                                                                                                                                                                                                                                                                                                                                                                                                                               | N/A                    |
| 7           | Harbor Limits                                                            | Proposed expansion of limits as shown in the attached plan.                                                                                                                                                                                                                                                                                                                                                                                                                                                                                                                                                                                                                                                                                                                                                                                                                                                                                                                                                                                                                                                                                                                                                                                                                                                                                                                                                                                                                                                                                                                                                                                                                                                                                                                                                                                                                                                                                                                                                                                                                                                                    | N/A                    |
| 8           | Utilities - Underground - Petroleum                                      | Add one fuel pump at new fuel slips as shown on the attached plan.                                                                                                                                                                                                                                                                                                                                                                                                                                                                                                                                                                                                                                                                                                                                                                                                                                                                                                                                                                                                                                                                                                                                                                                                                                                                                                                                                                                                                                                                                                                                                                                                                                                                                                                                                                                                                                                                                                                                                                                                                                                             | N/A                    |
| 9           | Utilities - Underground - Sewer                                          | Additional sewer system for new docks.                                                                                                                                                                                                                                                                                                                                                                                                                                                                                                                                                                                                                                                                                                                                                                                                                                                                                                                                                                                                                                                                                                                                                                                                                                                                                                                                                                                                                                                                                                                                                                                                                                                                                                                                                                                                                                                                                                                                                                                                                                                                                         | N/A                    |
| 10          | Utilities - Underground - Water                                          | The state of the s | N/A                    |
| 11          | Utilities - Underground - Electric                                       |                                                                                                                                                                                                                                                                                                                                                                                                                                                                                                                                                                                                                                                                                                                                                                                                                                                                                                                                                                                                                                                                                                                                                                                                                                                                                                                                                                                                                                                                                                                                                                                                                                                                                                                                                                                                                                                                                                                                                                                                                                                                                                                                | N/A                    |
| 12          | Raw Water Intake Pump                                                    | Relocate to the west as shown in the attached plan.                                                                                                                                                                                                                                                                                                                                                                                                                                                                                                                                                                                                                                                                                                                                                                                                                                                                                                                                                                                                                                                                                                                                                                                                                                                                                                                                                                                                                                                                                                                                                                                                                                                                                                                                                                                                                                                                                                                                                                                                                                                                            | N/A                    |