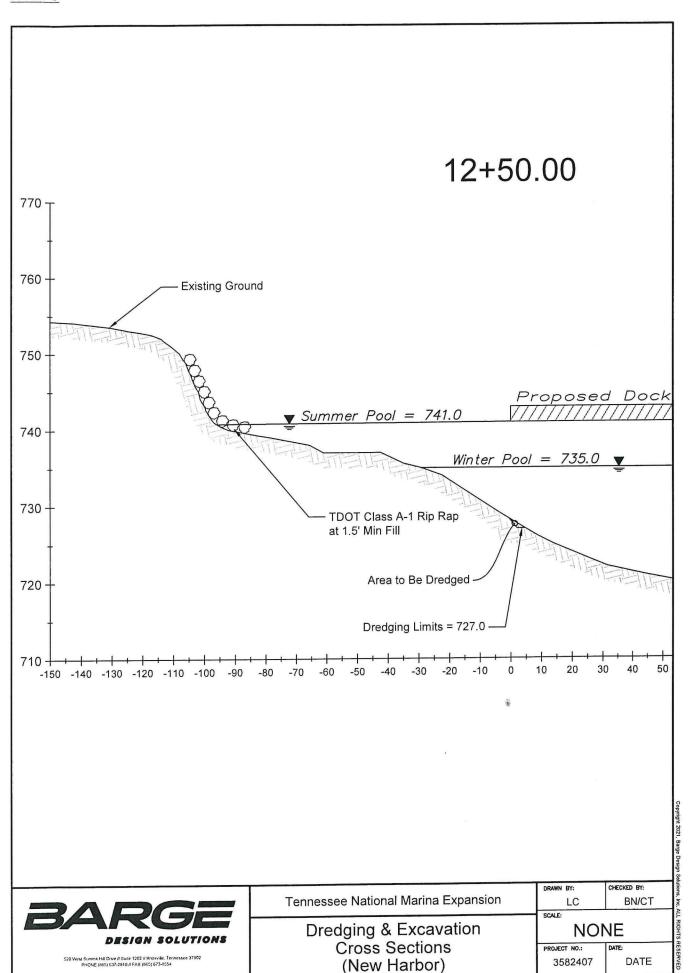

#### 4. ITEM 4

a. Preliminary Engineering Plans for Restored Matlock Island that include:

Mr. Brian Ross June 28, 2023 Page - 2

- i. Layout of restored island.
- ii. Dredging plan with cross-sections and profile for the 300' opening between islands.
- iii. Cross-section construction detail showing restored island.

DRAWN BY: CHECKED BY:

LC BN/CT

SCALE:

Dredging and Excavation Cross Sections (Channel)

NONE

PROJECT NO.: DATE:
3582407 DATE

BARGE DESIGN SOLUTIONS

Dredging and Excavation Cross Sections

(Channel)

Tennessee National Marina Expansion

LC BN/CT

SCALE:

NONE

PROJECT NO.: DATE:
3582407 DATE

DRAWN BY:

520 West Summit Hill Drive // Suite 1202 // Knoxville, Tennessee 37902 PHONE (865) 637-2810 // FAX (865) 673-8554