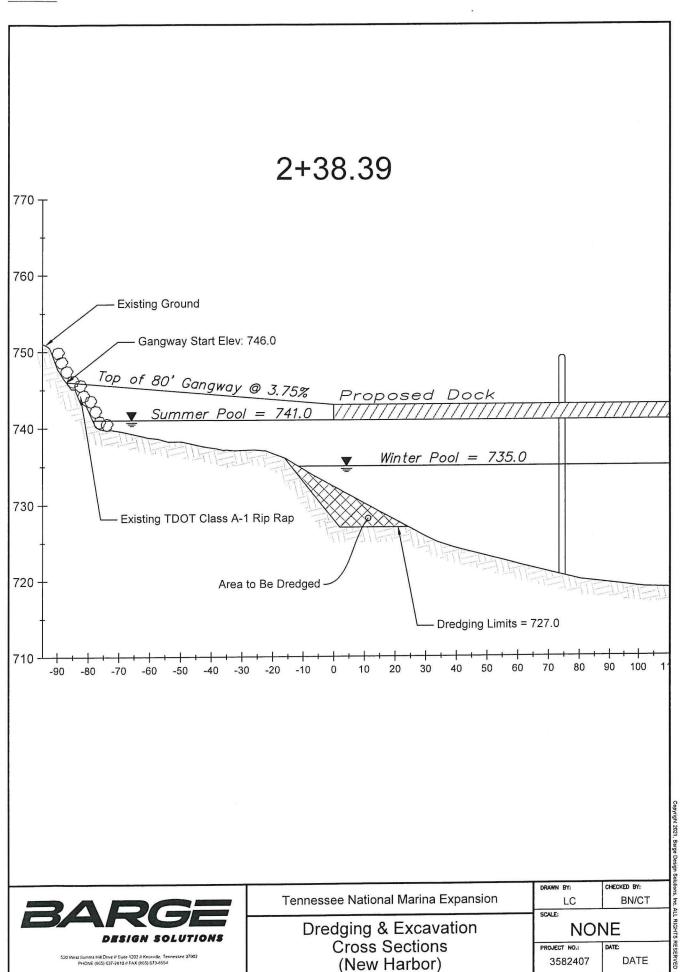

DRAWN BY: CHECKED BY:

LC BN/CT

SCALE:

Dredging and Excavation Cross Sections (Channel)

NONE

PROJECT NO.: DATE:
3582407 DATE

BARGE DESIGN SOLUTIONS

Dredging and Excavation Cross Sections

(Channel)

Tennessee National Marina Expansion

LC BN/CT

SCALE:

NONE

PROJECT NO.: DATE:
3582407 DATE

DRAWN BY:

520 West Summit Hill Drive // Suite 1202 // Knoxville, Tennessee 37902 PHONE (865) 637-2810 // FAX (865) 673-8554