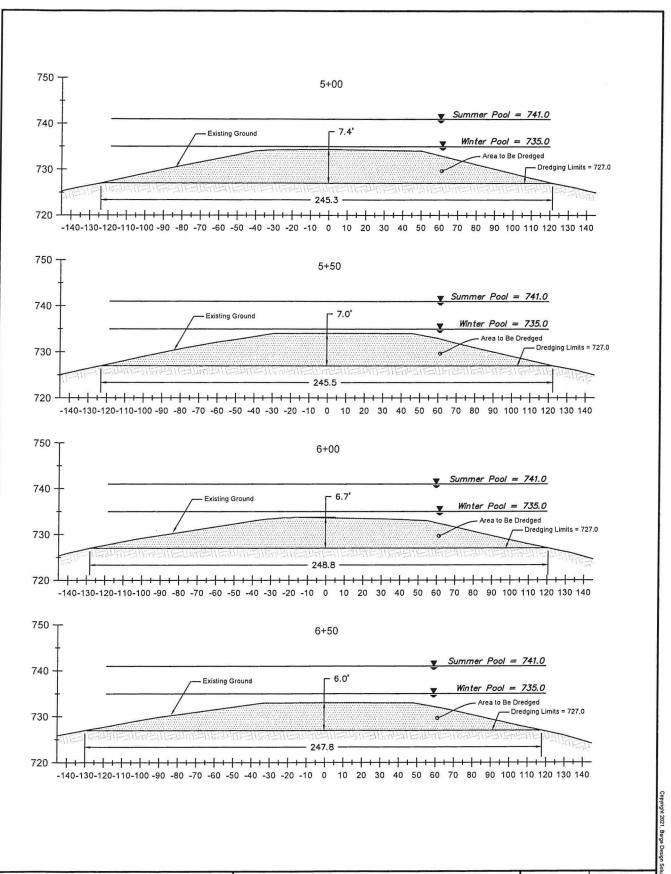

#### 4. ITEM 4

a. Preliminary Engineering Plans for Restored Matlock Island that include:

Mr. Brian Ross June 28, 2023 Page - 2

- i. Layout of restored island.
- ii. Dredging plan with cross-sections and profile for the 300' opening between islands.
- iii. Cross-section construction detail showing restored island.

### ITEM 1

| Item Number | Previously Approved Facilities or Activities under<br>Permit #2007-01161 | Notes                                                                                                                                                                                                                                                                                                                                                                                                                                                                                                                                                                                                                                                                                                                                                                                                                                                                                                                                                                                                                                                                                                                                                                                                                                                                                                                                                                                                                                                                                                                                                                                                                                                                                                                                                                                                                                                                                                                                                                                                                                                                                                                          | Status of Construction |
|-------------|--------------------------------------------------------------------------|--------------------------------------------------------------------------------------------------------------------------------------------------------------------------------------------------------------------------------------------------------------------------------------------------------------------------------------------------------------------------------------------------------------------------------------------------------------------------------------------------------------------------------------------------------------------------------------------------------------------------------------------------------------------------------------------------------------------------------------------------------------------------------------------------------------------------------------------------------------------------------------------------------------------------------------------------------------------------------------------------------------------------------------------------------------------------------------------------------------------------------------------------------------------------------------------------------------------------------------------------------------------------------------------------------------------------------------------------------------------------------------------------------------------------------------------------------------------------------------------------------------------------------------------------------------------------------------------------------------------------------------------------------------------------------------------------------------------------------------------------------------------------------------------------------------------------------------------------------------------------------------------------------------------------------------------------------------------------------------------------------------------------------------------------------------------------------------------------------------------------------|------------------------|
| 1           | Raw Water Intake                                                         | 700 GPM pump station with 6" intake pipe. This has annually renewed over the last 15 years.                                                                                                                                                                                                                                                                                                                                                                                                                                                                                                                                                                                                                                                                                                                                                                                                                                                                                                                                                                                                                                                                                                                                                                                                                                                                                                                                                                                                                                                                                                                                                                                                                                                                                                                                                                                                                                                                                                                                                                                                                                    | COMPLETE               |
| tem Number  | New Facilities or Activities Planned Permit #TBD                         | Notes                                                                                                                                                                                                                                                                                                                                                                                                                                                                                                                                                                                                                                                                                                                                                                                                                                                                                                                                                                                                                                                                                                                                                                                                                                                                                                                                                                                                                                                                                                                                                                                                                                                                                                                                                                                                                                                                                                                                                                                                                                                                                                                          | Status of Construction |
| 1           | Channel Excavation                                                       | 11675 CY of material will be dredged to create a 300 LF navigation channel between the existing and restored island to the dock facilities. An additional 3650 CY of material will be dredged along shoreline to allow for installation of new docks. See attached plan.                                                                                                                                                                                                                                                                                                                                                                                                                                                                                                                                                                                                                                                                                                                                                                                                                                                                                                                                                                                                                                                                                                                                                                                                                                                                                                                                                                                                                                                                                                                                                                                                                                                                                                                                                                                                                                                       | N/A                    |
| 2           | Shoreline Riprap                                                         | 1053 LF total of shoreline will be used to stabilize the shoreline. Includes 6060 Tons (3462.9 CY) of rip-rap. See attached plan.                                                                                                                                                                                                                                                                                                                                                                                                                                                                                                                                                                                                                                                                                                                                                                                                                                                                                                                                                                                                                                                                                                                                                                                                                                                                                                                                                                                                                                                                                                                                                                                                                                                                                                                                                                                                                                                                                                                                                                                              | N/A                    |
| 3           | Matlock Island Restoration                                               | 19092.5 Tons (10910 CY) of rip-rap will be utiliized to restore island. In addition to rip-rap stabilization, a soil cap (1870 CY total) will be installed to create a finished grade of ~745' along the island. Soil will be stablized with vegetation and trees. See attached plan for details.                                                                                                                                                                                                                                                                                                                                                                                                                                                                                                                                                                                                                                                                                                                                                                                                                                                                                                                                                                                                                                                                                                                                                                                                                                                                                                                                                                                                                                                                                                                                                                                                                                                                                                                                                                                                                              | N/A                    |
| 4           | Marine Service Station                                                   | Add 2nd ship's store. See attached plan.                                                                                                                                                                                                                                                                                                                                                                                                                                                                                                                                                                                                                                                                                                                                                                                                                                                                                                                                                                                                                                                                                                                                                                                                                                                                                                                                                                                                                                                                                                                                                                                                                                                                                                                                                                                                                                                                                                                                                                                                                                                                                       | N/A                    |
| 5           | Boat Slips - Floating - Covered                                          | 9 covered docks are proposed. Includes 3 gangways. See attached plan.                                                                                                                                                                                                                                                                                                                                                                                                                                                                                                                                                                                                                                                                                                                                                                                                                                                                                                                                                                                                                                                                                                                                                                                                                                                                                                                                                                                                                                                                                                                                                                                                                                                                                                                                                                                                                                                                                                                                                                                                                                                          | N/A                    |
| 6           | Boat Slips - Floating - Uncovered                                        | uncovered dock for rental boat/overflow parking & jet ski parking is proposed. 2 additional slips adjacent to existing fuel dock is proposed. See attached plan.                                                                                                                                                                                                                                                                                                                                                                                                                                                                                                                                                                                                                                                                                                                                                                                                                                                                                                                                                                                                                                                                                                                                                                                                                                                                                                                                                                                                                                                                                                                                                                                                                                                                                                                                                                                                                                                                                                                                                               | N/A                    |
| 7           | Harbor Limits                                                            | Proposed expansion of limits as shown in the attached plan.                                                                                                                                                                                                                                                                                                                                                                                                                                                                                                                                                                                                                                                                                                                                                                                                                                                                                                                                                                                                                                                                                                                                                                                                                                                                                                                                                                                                                                                                                                                                                                                                                                                                                                                                                                                                                                                                                                                                                                                                                                                                    | N/A                    |
| 8           | Utilities - Underground - Petroleum                                      | Add one fuel pump at new fuel slips as shown on the attached plan.                                                                                                                                                                                                                                                                                                                                                                                                                                                                                                                                                                                                                                                                                                                                                                                                                                                                                                                                                                                                                                                                                                                                                                                                                                                                                                                                                                                                                                                                                                                                                                                                                                                                                                                                                                                                                                                                                                                                                                                                                                                             | N/A                    |
| 9           | Utilities - Underground - Sewer                                          | Additional sewer system for new docks.                                                                                                                                                                                                                                                                                                                                                                                                                                                                                                                                                                                                                                                                                                                                                                                                                                                                                                                                                                                                                                                                                                                                                                                                                                                                                                                                                                                                                                                                                                                                                                                                                                                                                                                                                                                                                                                                                                                                                                                                                                                                                         | N/A                    |
| 10          | Utilities - Underground - Water                                          | The state of the s | N/A                    |
| 11          | Utilities - Underground - Electric                                       |                                                                                                                                                                                                                                                                                                                                                                                                                                                                                                                                                                                                                                                                                                                                                                                                                                                                                                                                                                                                                                                                                                                                                                                                                                                                                                                                                                                                                                                                                                                                                                                                                                                                                                                                                                                                                                                                                                                                                                                                                                                                                                                                | N/A                    |
| 12          | Raw Water Intake Pump                                                    | Relocate to the west as shown in the attached plan.                                                                                                                                                                                                                                                                                                                                                                                                                                                                                                                                                                                                                                                                                                                                                                                                                                                                                                                                                                                                                                                                                                                                                                                                                                                                                                                                                                                                                                                                                                                                                                                                                                                                                                                                                                                                                                                                                                                                                                                                                                                                            | N/A                    |