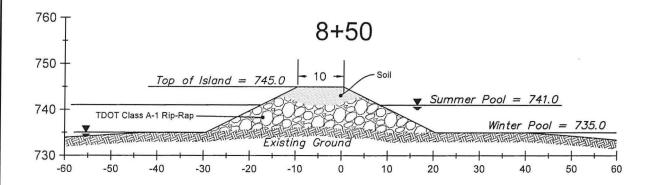

#### 4. ITEM 4

a. Preliminary Engineering Plans for Restored Matlock Island that include:

Mr. Brian Ross June 28, 2023 Page - 2

- i. Layout of restored island.
- ii. Dredging plan with cross-sections and profile for the 300' opening between islands.
- iii. Cross-section construction detail showing restored island.

DRAWN BY: CHECKED BY:

LC BN/CT

SCALE:

Island Restoration Cross Sections

PROJECT NO.: DATE:
3582407 DATE

BARGE DESIGN SOLUTIONS

> 520 West Summit Hill Drive II Suite 1202 II Knoxville, Tennessee 37902 PHONE (865) 637-2810 II FAX (865) 673-8554