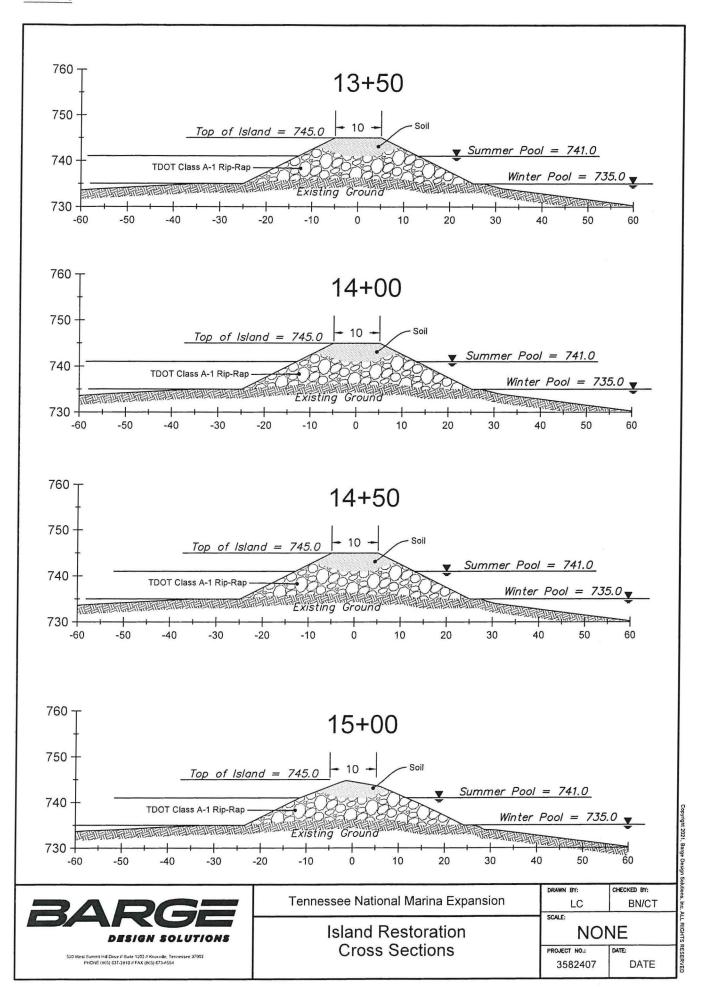

#### 4. ITEM 4

a. Preliminary Engineering Plans for Restored Matlock Island that include:

Mr. Brian Ross June 28, 2023 Page - 2

- i. Layout of restored island.
- ii. Dredging plan with cross-sections and profile for the 300' opening between islands.
- iii. Cross-section construction detail showing restored island.

DRAWN BY: CHECKED BY:

LC BN/CT

SCALE:

Island Restoration Cross Sections

PROJECT NO.: DATE:
3582407 DATE

BARGE DESIGN SOLUTIONS

> 520 West Summit Hill Drive II Suite 1202 II Knoxville, Tennessee 37902 PHONE (865) 637-2810 II FAX (865) 673-8554