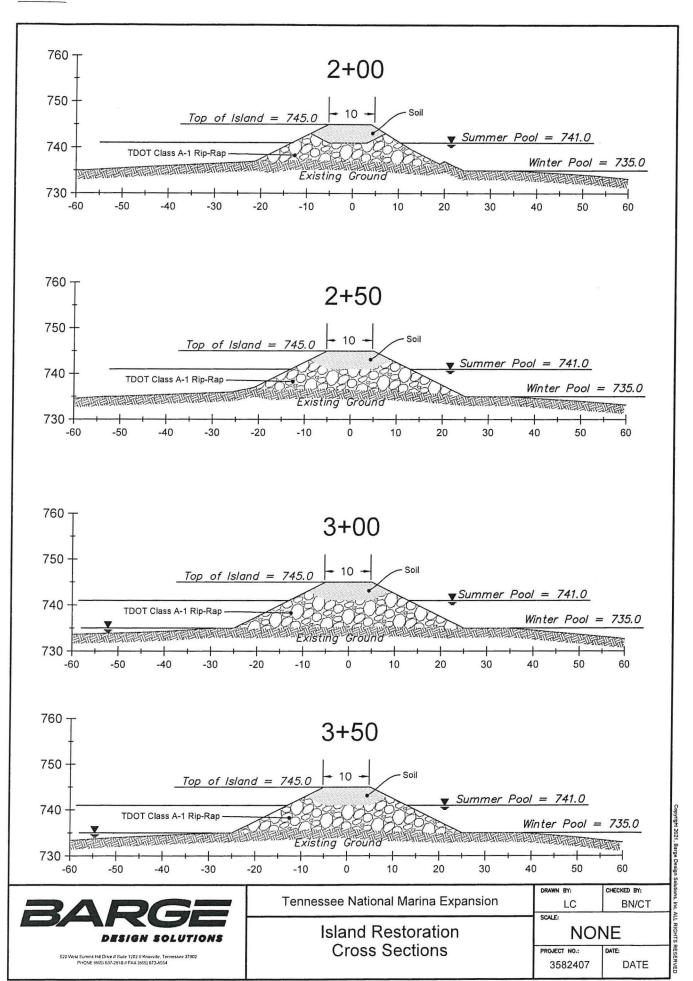

#### 4. ITEM 4

a. Preliminary Engineering Plans for Restored Matlock Island that include:

Mr. Brian Ross June 28, 2023 Page - 2

- i. Layout of restored island.
- ii. Dredging plan with cross-sections and profile for the 300' opening between islands.
- iii. Cross-section construction detail showing restored island.

### ITEM 1

| Item Number | Previously Approved Facilities or Activities under<br>Permit #2007-01161 | Notes                                                                                                                                                                                                                                                                                                                                                                                                                                                                                                                                                                                                                                                                                                                                                                                                                                                                                                                                                                                                                                                                                                                                                                                                                                                                                                                                                                                                                                                                                                                                                                                                                                                                                                                                                                                                                                                                                                                                                                                                                                                                                                                          | Status of Construction |
|-------------|--------------------------------------------------------------------------|--------------------------------------------------------------------------------------------------------------------------------------------------------------------------------------------------------------------------------------------------------------------------------------------------------------------------------------------------------------------------------------------------------------------------------------------------------------------------------------------------------------------------------------------------------------------------------------------------------------------------------------------------------------------------------------------------------------------------------------------------------------------------------------------------------------------------------------------------------------------------------------------------------------------------------------------------------------------------------------------------------------------------------------------------------------------------------------------------------------------------------------------------------------------------------------------------------------------------------------------------------------------------------------------------------------------------------------------------------------------------------------------------------------------------------------------------------------------------------------------------------------------------------------------------------------------------------------------------------------------------------------------------------------------------------------------------------------------------------------------------------------------------------------------------------------------------------------------------------------------------------------------------------------------------------------------------------------------------------------------------------------------------------------------------------------------------------------------------------------------------------|------------------------|
| 1           | Raw Water Intake                                                         | 700 GPM pump station with 6" intake pipe. This has annually renewed over the last 15 years.                                                                                                                                                                                                                                                                                                                                                                                                                                                                                                                                                                                                                                                                                                                                                                                                                                                                                                                                                                                                                                                                                                                                                                                                                                                                                                                                                                                                                                                                                                                                                                                                                                                                                                                                                                                                                                                                                                                                                                                                                                    | COMPLETE               |
| tem Number  | New Facilities or Activities Planned Permit #TBD                         | Notes                                                                                                                                                                                                                                                                                                                                                                                                                                                                                                                                                                                                                                                                                                                                                                                                                                                                                                                                                                                                                                                                                                                                                                                                                                                                                                                                                                                                                                                                                                                                                                                                                                                                                                                                                                                                                                                                                                                                                                                                                                                                                                                          | Status of Construction |
| 1           | Channel Excavation                                                       | 11675 CY of material will be dredged to create a 300 LF navigation channel between the existing and restored island to the dock facilities. An additional 3650 CY of material will be dredged along shoreline to allow for installation of new docks. See attached plan.                                                                                                                                                                                                                                                                                                                                                                                                                                                                                                                                                                                                                                                                                                                                                                                                                                                                                                                                                                                                                                                                                                                                                                                                                                                                                                                                                                                                                                                                                                                                                                                                                                                                                                                                                                                                                                                       | N/A                    |
| 2           | Shoreline Riprap                                                         | 1053 LF total of shoreline will be used to stabilize the shoreline. Includes 6060 Tons (3462.9 CY) of rip-rap. See attached plan.                                                                                                                                                                                                                                                                                                                                                                                                                                                                                                                                                                                                                                                                                                                                                                                                                                                                                                                                                                                                                                                                                                                                                                                                                                                                                                                                                                                                                                                                                                                                                                                                                                                                                                                                                                                                                                                                                                                                                                                              | N/A                    |
| 3           | Matlock Island Restoration                                               | 19092.5 Tons (10910 CY) of rip-rap will be utiliized to restore island. In addition to rip-rap stabilization, a soil cap (1870 CY total) will be installed to create a finished grade of ~745' along the island. Soil will be stablized with vegetation and trees. See attached plan for details.                                                                                                                                                                                                                                                                                                                                                                                                                                                                                                                                                                                                                                                                                                                                                                                                                                                                                                                                                                                                                                                                                                                                                                                                                                                                                                                                                                                                                                                                                                                                                                                                                                                                                                                                                                                                                              | N/A                    |
| 4           | Marine Service Station                                                   | Add 2nd ship's store. See attached plan.                                                                                                                                                                                                                                                                                                                                                                                                                                                                                                                                                                                                                                                                                                                                                                                                                                                                                                                                                                                                                                                                                                                                                                                                                                                                                                                                                                                                                                                                                                                                                                                                                                                                                                                                                                                                                                                                                                                                                                                                                                                                                       | N/A                    |
| 5           | Boat Slips - Floating - Covered                                          | 9 covered docks are proposed. Includes 3 gangways. See attached plan.                                                                                                                                                                                                                                                                                                                                                                                                                                                                                                                                                                                                                                                                                                                                                                                                                                                                                                                                                                                                                                                                                                                                                                                                                                                                                                                                                                                                                                                                                                                                                                                                                                                                                                                                                                                                                                                                                                                                                                                                                                                          | N/A                    |
| 6           | Boat Slips - Floating - Uncovered                                        | uncovered dock for rental boat/overflow parking & jet ski parking is proposed. 2 additional slips adjacent to existing fuel dock is proposed. See attached plan.                                                                                                                                                                                                                                                                                                                                                                                                                                                                                                                                                                                                                                                                                                                                                                                                                                                                                                                                                                                                                                                                                                                                                                                                                                                                                                                                                                                                                                                                                                                                                                                                                                                                                                                                                                                                                                                                                                                                                               | N/A                    |
| 7           | Harbor Limits                                                            | Proposed expansion of limits as shown in the attached plan.                                                                                                                                                                                                                                                                                                                                                                                                                                                                                                                                                                                                                                                                                                                                                                                                                                                                                                                                                                                                                                                                                                                                                                                                                                                                                                                                                                                                                                                                                                                                                                                                                                                                                                                                                                                                                                                                                                                                                                                                                                                                    | N/A                    |
| 8           | Utilities - Underground - Petroleum                                      | Add one fuel pump at new fuel slips as shown on the attached plan.                                                                                                                                                                                                                                                                                                                                                                                                                                                                                                                                                                                                                                                                                                                                                                                                                                                                                                                                                                                                                                                                                                                                                                                                                                                                                                                                                                                                                                                                                                                                                                                                                                                                                                                                                                                                                                                                                                                                                                                                                                                             | N/A                    |
| 9           | Utilities - Underground - Sewer                                          | Additional sewer system for new docks.                                                                                                                                                                                                                                                                                                                                                                                                                                                                                                                                                                                                                                                                                                                                                                                                                                                                                                                                                                                                                                                                                                                                                                                                                                                                                                                                                                                                                                                                                                                                                                                                                                                                                                                                                                                                                                                                                                                                                                                                                                                                                         | N/A                    |
| 10          | Utilities - Underground - Water                                          | The state of the s | N/A                    |
| 11          | Utilities - Underground - Electric                                       |                                                                                                                                                                                                                                                                                                                                                                                                                                                                                                                                                                                                                                                                                                                                                                                                                                                                                                                                                                                                                                                                                                                                                                                                                                                                                                                                                                                                                                                                                                                                                                                                                                                                                                                                                                                                                                                                                                                                                                                                                                                                                                                                | N/A                    |
| 12          | Raw Water Intake Pump                                                    | Relocate to the west as shown in the attached plan.                                                                                                                                                                                                                                                                                                                                                                                                                                                                                                                                                                                                                                                                                                                                                                                                                                                                                                                                                                                                                                                                                                                                                                                                                                                                                                                                                                                                                                                                                                                                                                                                                                                                                                                                                                                                                                                                                                                                                                                                                                                                            | N/A                    |

DRAWN BY: CHECKED BY:

LC BN/CT

SCALE:

Island Restoration Cross Sections

PROJECT NO.: DATE:
3582407 DATE

BARGE DESIGN SOLUTIONS

> 520 West Summit Hill Drive II Suite 1202 II Knoxville, Tennessee 37902 PHONE (865) 637-2810 II FAX (865) 673-8554

| BARGE            |
|------------------|
| DESIGN SOLUTIONS |

520 West Summit Hill Drive // Suite 1202 // Knoxville, Tennessee 37002 PHONE (865) 637-2810 // FAX (865) 673-8554

| Island | Restoration |
|--------|-------------|

DRAWN BY: CHECKED BY:
LC BN/CT
SCALE:
NONE

Cross Sections

Tennessee National Marina Expansion

ROJECT NO.: DATE: 3582407 DATE