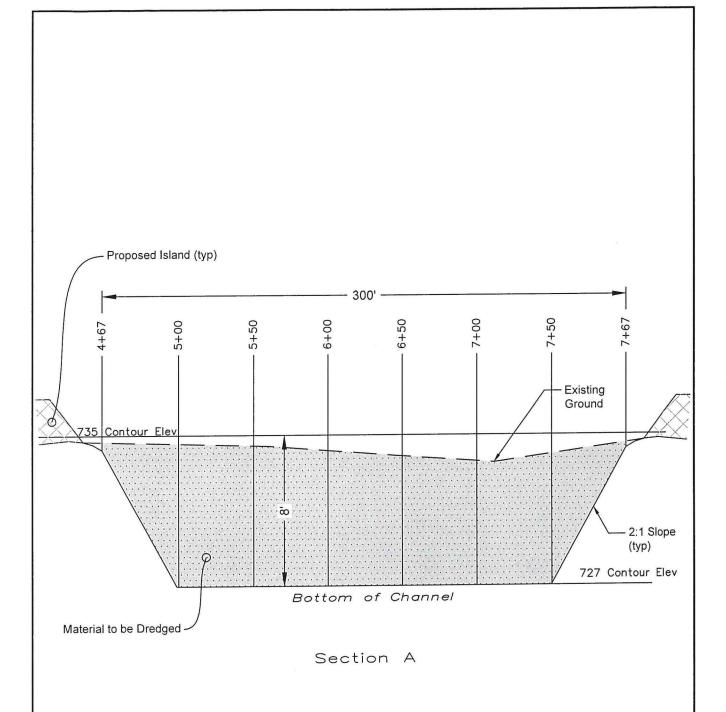

#### 4. ITEM 4

a. Preliminary Engineering Plans for Restored Matlock Island that include:

Mr. Brian Ross June 28, 2023 Page - 2

- i. Layout of restored island.
- ii. Dredging plan with cross-sections and profile for the 300' opening between islands.
- iii. Cross-section construction detail showing restored island.

### ITEM 1

| Item Number | Previously Approved Facilities or Activities under<br>Permit #2007-01161 | Notes                                                                                                                                                                                                                                                                                                                                                                                                                                                                                                                                                                                                                                                                                                                                                                                                                                                                                                                                                                                                                                                                                                                                                                                                                                                                                                                                                                                                                                                                                                                                                                                                                                                                                                                                                                                                                                                                                                                                                                                                                                                                                                                          | Status of Construction |
|-------------|--------------------------------------------------------------------------|--------------------------------------------------------------------------------------------------------------------------------------------------------------------------------------------------------------------------------------------------------------------------------------------------------------------------------------------------------------------------------------------------------------------------------------------------------------------------------------------------------------------------------------------------------------------------------------------------------------------------------------------------------------------------------------------------------------------------------------------------------------------------------------------------------------------------------------------------------------------------------------------------------------------------------------------------------------------------------------------------------------------------------------------------------------------------------------------------------------------------------------------------------------------------------------------------------------------------------------------------------------------------------------------------------------------------------------------------------------------------------------------------------------------------------------------------------------------------------------------------------------------------------------------------------------------------------------------------------------------------------------------------------------------------------------------------------------------------------------------------------------------------------------------------------------------------------------------------------------------------------------------------------------------------------------------------------------------------------------------------------------------------------------------------------------------------------------------------------------------------------|------------------------|
| 1           | Raw Water Intake                                                         | 700 GPM pump station with 6" intake pipe. This has annually renewed over the last 15 years.                                                                                                                                                                                                                                                                                                                                                                                                                                                                                                                                                                                                                                                                                                                                                                                                                                                                                                                                                                                                                                                                                                                                                                                                                                                                                                                                                                                                                                                                                                                                                                                                                                                                                                                                                                                                                                                                                                                                                                                                                                    | COMPLETE               |
| tem Number  | New Facilities or Activities Planned Permit #TBD                         | Notes                                                                                                                                                                                                                                                                                                                                                                                                                                                                                                                                                                                                                                                                                                                                                                                                                                                                                                                                                                                                                                                                                                                                                                                                                                                                                                                                                                                                                                                                                                                                                                                                                                                                                                                                                                                                                                                                                                                                                                                                                                                                                                                          | Status of Construction |
| 1           | Channel Excavation                                                       | 11675 CY of material will be dredged to create a 300 LF navigation channel between the existing and restored island to the dock facilities. An additional 3650 CY of material will be dredged along shoreline to allow for installation of new docks. See attached plan.                                                                                                                                                                                                                                                                                                                                                                                                                                                                                                                                                                                                                                                                                                                                                                                                                                                                                                                                                                                                                                                                                                                                                                                                                                                                                                                                                                                                                                                                                                                                                                                                                                                                                                                                                                                                                                                       | N/A                    |
| 2           | Shoreline Riprap                                                         | 1053 LF total of shoreline will be used to stabilize the shoreline. Includes 6060 Tons (3462.9 CY) of rip-rap. See attached plan.                                                                                                                                                                                                                                                                                                                                                                                                                                                                                                                                                                                                                                                                                                                                                                                                                                                                                                                                                                                                                                                                                                                                                                                                                                                                                                                                                                                                                                                                                                                                                                                                                                                                                                                                                                                                                                                                                                                                                                                              | N/A                    |
| 3           | Matlock Island Restoration                                               | 19092.5 Tons (10910 CY) of rip-rap will be utiliized to restore island. In addition to rip-rap stabilization, a soil cap (1870 CY total) will be installed to create a finished grade of ~745' along the island. Soil will be stablized with vegetation and trees. See attached plan for details.                                                                                                                                                                                                                                                                                                                                                                                                                                                                                                                                                                                                                                                                                                                                                                                                                                                                                                                                                                                                                                                                                                                                                                                                                                                                                                                                                                                                                                                                                                                                                                                                                                                                                                                                                                                                                              | N/A                    |
| 4           | Marine Service Station                                                   | Add 2nd ship's store. See attached plan.                                                                                                                                                                                                                                                                                                                                                                                                                                                                                                                                                                                                                                                                                                                                                                                                                                                                                                                                                                                                                                                                                                                                                                                                                                                                                                                                                                                                                                                                                                                                                                                                                                                                                                                                                                                                                                                                                                                                                                                                                                                                                       | N/A                    |
| 5           | Boat Slips - Floating - Covered                                          | 9 covered docks are proposed. Includes 3 gangways. See attached plan.                                                                                                                                                                                                                                                                                                                                                                                                                                                                                                                                                                                                                                                                                                                                                                                                                                                                                                                                                                                                                                                                                                                                                                                                                                                                                                                                                                                                                                                                                                                                                                                                                                                                                                                                                                                                                                                                                                                                                                                                                                                          | N/A                    |
| 6           | Boat Slips - Floating - Uncovered                                        | uncovered dock for rental boat/overflow parking & jet ski parking is proposed. 2 additional slips adjacent to existing fuel dock is proposed. See attached plan.                                                                                                                                                                                                                                                                                                                                                                                                                                                                                                                                                                                                                                                                                                                                                                                                                                                                                                                                                                                                                                                                                                                                                                                                                                                                                                                                                                                                                                                                                                                                                                                                                                                                                                                                                                                                                                                                                                                                                               | N/A                    |
| 7           | Harbor Limits                                                            | Proposed expansion of limits as shown in the attached plan.                                                                                                                                                                                                                                                                                                                                                                                                                                                                                                                                                                                                                                                                                                                                                                                                                                                                                                                                                                                                                                                                                                                                                                                                                                                                                                                                                                                                                                                                                                                                                                                                                                                                                                                                                                                                                                                                                                                                                                                                                                                                    | N/A                    |
| 8           | Utilities - Underground - Petroleum                                      | Add one fuel pump at new fuel slips as shown on the attached plan.                                                                                                                                                                                                                                                                                                                                                                                                                                                                                                                                                                                                                                                                                                                                                                                                                                                                                                                                                                                                                                                                                                                                                                                                                                                                                                                                                                                                                                                                                                                                                                                                                                                                                                                                                                                                                                                                                                                                                                                                                                                             | N/A                    |
| 9           | Utilities - Underground - Sewer                                          | Additional sewer system for new docks.                                                                                                                                                                                                                                                                                                                                                                                                                                                                                                                                                                                                                                                                                                                                                                                                                                                                                                                                                                                                                                                                                                                                                                                                                                                                                                                                                                                                                                                                                                                                                                                                                                                                                                                                                                                                                                                                                                                                                                                                                                                                                         | N/A                    |
| 10          | Utilities - Underground - Water                                          | The state of the s | N/A                    |
| 11          | Utilities - Underground - Electric                                       |                                                                                                                                                                                                                                                                                                                                                                                                                                                                                                                                                                                                                                                                                                                                                                                                                                                                                                                                                                                                                                                                                                                                                                                                                                                                                                                                                                                                                                                                                                                                                                                                                                                                                                                                                                                                                                                                                                                                                                                                                                                                                                                                | N/A                    |
| 12          | Raw Water Intake Pump                                                    | Relocate to the west as shown in the attached plan.                                                                                                                                                                                                                                                                                                                                                                                                                                                                                                                                                                                                                                                                                                                                                                                                                                                                                                                                                                                                                                                                                                                                                                                                                                                                                                                                                                                                                                                                                                                                                                                                                                                                                                                                                                                                                                                                                                                                                                                                                                                                            | N/A                    |

Tennessee National Marina Expansion

Marina Channel Connector Detail DRAWN BY: CHECKED BY:
LC BN/CT
SCALE:

NONE

PROJECT NO.: DATE: 3582407 DATE

BARGE
DESIGN SOLUTIONS

520 West Summ4 Hill Drive // Suite 1202 // Knoxville, Tennessee 37902 PHONE (865) 637-2810 // FAX (865) 673-6554 Tennessee National Marina Expansion

DRAWN BY: CHECKED BY:

LC BN/CT

SCALE:

Dredging and Excavation Cross Sections (Channel)

NONE

PROJECT NO.: DATE:
3582407 DATE

BARGE DESIGN SOLUTIONS

Dredging and Excavation Cross Sections

(Channel)

Tennessee National Marina Expansion

LC BN/CT

SCALE:

NONE

PROJECT NO.: DATE:
3582407 DATE

DRAWN BY:

520 West Summit Hill Drive // Suite 1202 // Knoxville, Tennessee 37902 PHONE (865) 637-2810 // FAX (865) 673-8554