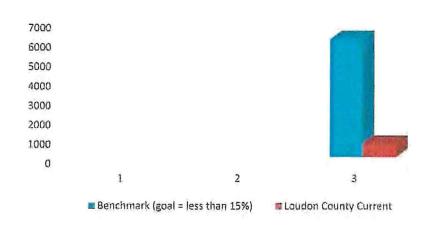

llowing table shows a reduction when Net Debt is used, although it still exceeds the benchmark.

| Total Principal          | 48,530,000  |
|--------------------------|-------------|
| Fund 151 FY 22 Ending FB | (2,574,697) |
| Fund 156 FY 22 Ending FB | (9,097,603) |
| Net Debt                 | 36,857,700  |
| Divided by Population    | 54,886      |
|                          | 672         |

<sup>\*</sup> Source: 2020 U. S. Census

#### Debt Per Capita Income

| Calculation Method: |        |
|---------------------|--------|
| Net Debt per Capita | 672    |
| Per Capita Income*  | 40,425 |
|                     | 1.66%  |

| Benchmark (goal = less than 15%) | 6,064 |
|----------------------------------|-------|
| Loudon County Current            | 672   |

#### Debt Per Capita Income



Net Debt is described as netting the value of debt with cash or assets. (Debt - cash = net debt)

Net Debt divided by the County's per capita income gives the dollar value of the outstanding debt in relation to each citizen's per capita income. According to the national benchmark, this should not exceed 15% of per capita income. Loudon County's debt per capita as a percentage of income per capita is approximately 1.66% or 672, compared to 15% or 6,064 utilizing total principal debt.

The Net Debt of Loudon County could be estimated by subtracting beginning fund balances ("cash") from the total principal. The following table shows a reduction when Net Debt is used.

| Total Principal              | 48,530,000  |
|------------------------------|-------------|
| Fund 151 FY 22 Ending FB