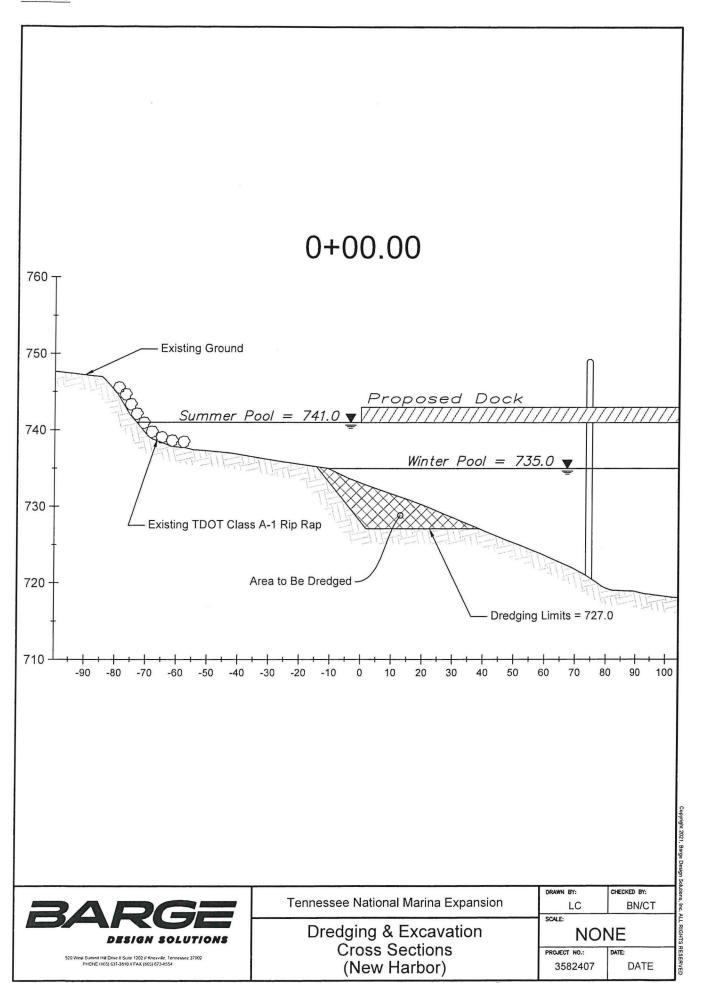

#### 3. ITEM 3

- a. Preliminary Engineering Plans for Expanded Dock Facilities that include:
  - i. Layout of new docks and harbor limits.
  - ii. Dredging plan with cross-sections
  - iii. Shoreline Stabilization utilizing riprap
  - iv. Detail showing proposed installation of riprap.
  - v. Relocated Raw Water Intake Pump.
  - vi. Ship's Store architectural plans.

### ITEM 1

| Item Number | Previously Approved Facilities or Activities under<br>Permit #2007-01161 | Notes                                                                                                                                                                                                                                                                                                                                                                                                                                                                                                                                                                                                                                                                                                                                                                                                                                                                                                                                                                                                                                                                                                                                                                                                                                                                                                                                                                                                                                                                                                                                                                                                                                                                                                                                                                                                                                                                                                                                                                                                                                                                                                                          | Status of Construction |
|-------------|--------------------------------------------------------------------------|--------------------------------------------------------------------------------------------------------------------------------------------------------------------------------------------------------------------------------------------------------------------------------------------------------------------------------------------------------------------------------------------------------------------------------------------------------------------------------------------------------------------------------------------------------------------------------------------------------------------------------------------------------------------------------------------------------------------------------------------------------------------------------------------------------------------------------------------------------------------------------------------------------------------------------------------------------------------------------------------------------------------------------------------------------------------------------------------------------------------------------------------------------------------------------------------------------------------------------------------------------------------------------------------------------------------------------------------------------------------------------------------------------------------------------------------------------------------------------------------------------------------------------------------------------------------------------------------------------------------------------------------------------------------------------------------------------------------------------------------------------------------------------------------------------------------------------------------------------------------------------------------------------------------------------------------------------------------------------------------------------------------------------------------------------------------------------------------------------------------------------|------------------------|
| 1           | Raw Water Intake                                                         | 700 GPM pump station with 6" intake pipe. This has annually renewed over the last 15 years.                                                                                                                                                                                                                                                                                                                                                                                                                                                                                                                                                                                                                                                                                                                                                                                                                                                                                                                                                                                                                                                                                                                                                                                                                                                                                                                                                                                                                                                                                                                                                                                                                                                                                                                                                                                                                                                                                                                                                                                                                                    | COMPLETE               |
| tem Number  | New Facilities or Activities Planned Permit #TBD                         | Notes                                                                                                                                                                                                                                                                                                                                                                                                                                                                                                                                                                                                                                                                                                                                                                                                                                                                                                                                                                                                                                                                                                                                                                                                                                                                                                                                                                                                                                                                                                                                                                                                                                                                                                                                                                                                                                                                                                                                                                                                                                                                                                                          | Status of Construction |
| 1           | Channel Excavation                                                       | 11675 CY of material will be dredged to create a 300 LF navigation channel between the existing and restored island to the dock facilities. An additional 3650 CY of material will be dredged along shoreline to allow for installation of new docks. See attached plan.                                                                                                                                                                                                                                                                                                                                                                                                                                                                                                                                                                                                                                                                                                                                                                                                                                                                                                                                                                                                                                                                                                                                                                                                                                                                                                                                                                                                                                                                                                                                                                                                                                                                                                                                                                                                                                                       | N/A                    |
| 2           | Shoreline Riprap                                                         | 1053 LF total of shoreline will be used to stabilize the shoreline. Includes 6060 Tons (3462.9 CY) of rip-rap. See attached plan.                                                                                                                                                                                                                                                                                                                                                                                                                                                                                                                                                                                                                                                                                                                                                                                                                                                                                                                                                                                                                                                                                                                                                                                                                                                                                                                                                                                                                                                                                                                                                                                                                                                                                                                                                                                                                                                                                                                                                                                              | N/A                    |
| 3           | Matlock Island Restoration                                               | 19092.5 Tons (10910 CY) of rip-rap will be utiliized to restore island. In addition to rip-rap stabilization, a soil cap (1870 CY total) will be installed to create a finished grade of ~745' along the island. Soil will be stablized with vegetation and trees. See attached plan for details.                                                                                                                                                                                                                                                                                                                                                                                                                                                                                                                                                                                                                                                                                                                                                                                                                                                                                                                                                                                                                                                                                                                                                                                                                                                                                                                                                                                                                                                                                                                                                                                                                                                                                                                                                                                                                              | N/A                    |
| 4           | Marine Service Station                                                   | Add 2nd ship's store. See attached plan.                                                                                                                                                                                                                                                                                                                                                                                                                                                                                                                                                                                                                                                                                                                                                                                                                                                                                                                                                                                                                                                                                                                                                                                                                                                                                                                                                                                                                                                                                                                                                                                                                                                                                                                                                                                                                                                                                                                                                                                                                                                                                       | N/A                    |
| 5           | Boat Slips - Floating - Covered                                          | 9 covered docks are proposed. Includes 3 gangways. See attached plan.                                                                                                                                                                                                                                                                                                                                                                                                                                                                                                                                                                                                                                                                                                                                                                                                                                                                                                                                                                                                                                                                                                                                                                                                                                                                                                                                                                                                                                                                                                                                                                                                                                                                                                                                                                                                                                                                                                                                                                                                                                                          | N/A                    |
| 6           | Boat Slips - Floating - Uncovered                                        | uncovered dock for rental boat/overflow parking & jet ski parking is proposed. 2 additional slips adjacent to existing fuel dock is proposed. See attached plan.                                                                                                                                                                                                                                                                                                                                                                                                                                                                                                                                                                                                                                                                                                                                                                                                                                                                                                                                                                                                                                                                                                                                                                                                                                                                                                                                                                                                                                                                                                                                                                                                                                                                                                                                                                                                                                                                                                                                                               | N/A                    |
| 7           | Harbor Limits                                                            | Proposed expansion of limits as shown in the attached plan.                                                                                                                                                                                                                                                                                                                                                                                                                                                                                                                                                                                                                                                                                                                                                                                                                                                                                                                                                                                                                                                                                                                                                                                                                                                                                                                                                                                                                                                                                                                                                                                                                                                                                                                                                                                                                                                                                                                                                                                                                                                                    | N/A                    |
| 8           | Utilities - Underground - Petroleum                                      | Add one fuel pump at new fuel slips as shown on the attached plan.                                                                                                                                                                                                                                                                                                                                                                                                                                                                                                                                                                                                                                                                                                                                                                                                                                                                                                                                                                                                                                                                                                                                                                                                                                                                                                                                                                                                                                                                                                                                                                                                                                                                                                                                                                                                                                                                                                                                                                                                                                                             | N/A                    |
| 9           | Utilities - Underground - Sewer                                          | Additional sewer system for new docks.                                                                                                                                                                                                                                                                                                                                                                                                                                                                                                                                                                                                                                                                                                                                                                                                                                                                                                                                                                                                                                                                                                                                                                                                                                                                                                                                                                                                                                                                                                                                                                                                                                                                                                                                                                                                                                                                                                                                                                                                                                                                                         | N/A                    |
| 10          | Utilities - Underground - Water                                          | The state of the s | N/A                    |
| 11          | Utilities - Underground - Electric                                       |                                                                                                                                                                                                                                                                                                                                                                                                                                                                                                                                                                                                                                                                                                                                                                                                                                                                                                                                                                                                                                                                                                                                                                                                                                                                                                                                                                                                                                                                                                                                                                                                                                                                                                                                                                                                                                                                                                                                                                                                                                                                                                                                | N/A                    |
| 12          | Raw Water Intake Pump                                                    | Relocate to the west as shown in the attached plan.                                                                                                                                                                                                                                                                                                                                                                                                                                                                                                                                                                                                                                                                                                                                                                                                                                                                                                                                                                                                                                                                                                                                                                                                                                                                                                                                                                                                                                                                                                                                                                                                                                                                                                                                                                                                                                                                                                                                                                                                                                                                            | N/A                    |