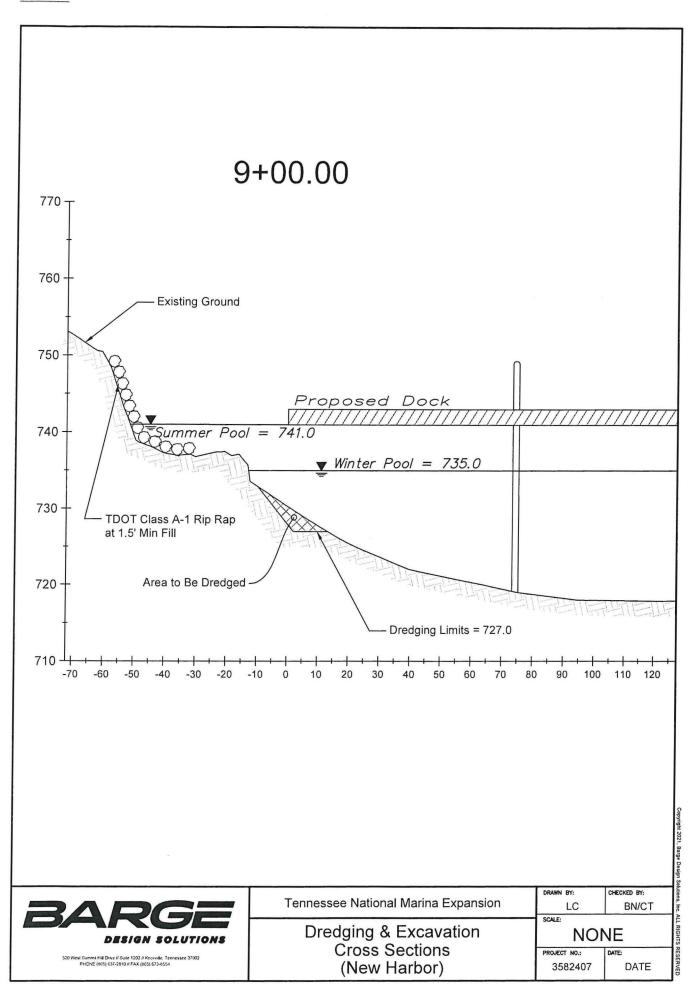

#### 3. ITEM 3

- a. Preliminary Engineering Plans for Expanded Dock Facilities that include:
  - i. Layout of new docks and harbor limits.
  - ii. Dredging plan with cross-sections
  - iii. Shoreline Stabilization utilizing riprap
  - iv. Detail showing proposed installation of riprap.
  - v. Relocated Raw Water Intake Pump.
  - vi. Ship's Store architectural plans.

#### 4. ITEM 4

a. Preliminary Engineering Plans for Restored Matlock Island that include:

Mr. Brian Ross June 28, 2023 Page - 2

- i. Layout of restored island.
- ii. Dredging plan with cross-sections and profile for the 300' opening between islands.
- iii. Cross-section construction detail showing restored island.

DRAWN BY: CHECKED BY:

LC BN/CT

SCALE:

Dredging and Excavation Cross Sections (Channel)

NONE

PROJECT NO.: DATE:
3582407 DATE

BARGE DESIGN SOLUTIONS

Dredging and Excavation Cross Sections

(Channel)

Tennessee National Marina Expansion

LC BN/CT

SCALE:

NONE

PROJECT NO.: DATE:
3582407 DATE

DRAWN BY:

520 West Summit Hill Drive // Suite 1202 // Knoxville, Tennessee 37902 PHONE (865) 637-2810 // FAX (865) 673-8554