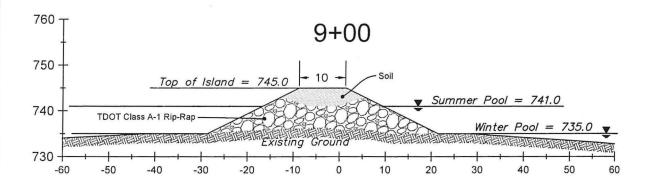

#### 4. ITEM 4

a. Preliminary Engineering Plans for Restored Matlock Island that include:

Mr. Brian Ross June 28, 2023 Page - 2

- i. Layout of restored island.
- ii. Dredging plan with cross-sections and profile for the 300' opening between islands.
- iii. Cross-section construction detail showing restored island.

DRAWN BY: CHECKED BY:

LC BN/CT

SCALE:

Island Restoration Cross Sections

PROJECT NO.: DATE:
3582407 DATE

BARGE DESIGN SOLUTIONS

> 520 West Summit Hill Drive II Suite 1202 II Knoxville, Tennessee 37902 PHONE (865) 637-2810 II FAX (865) 673-8554