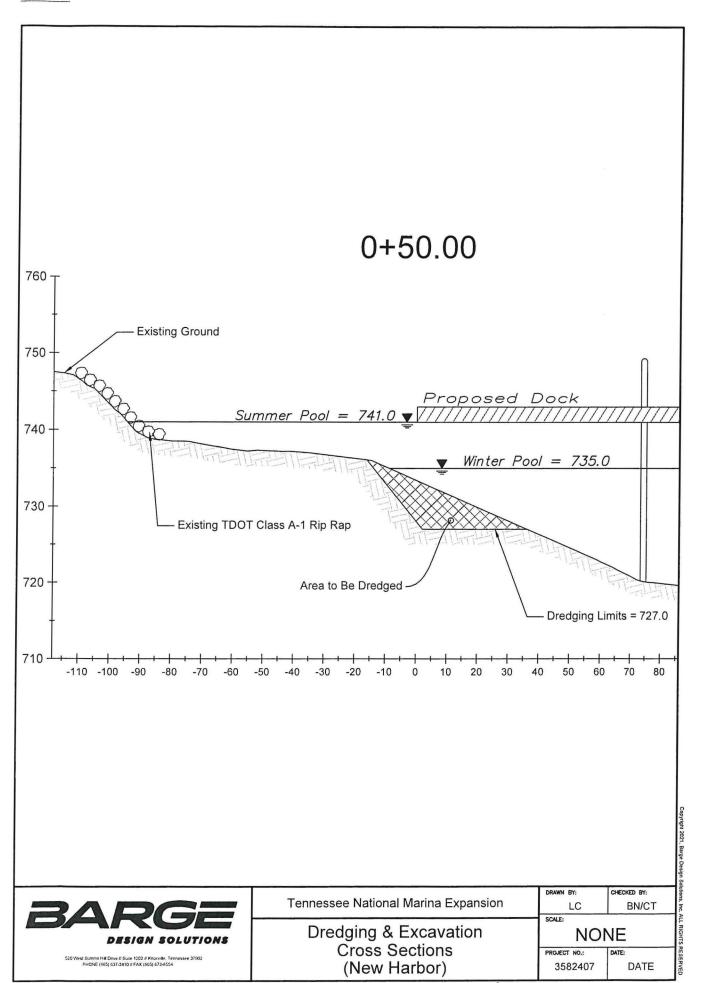

#### 4. ITEM 4

a. Preliminary Engineering Plans for Restored Matlock Island that include:

Mr. Brian Ross June 28, 2023 Page - 2

- i. Layout of restored island.
- ii. Dredging plan with cross-sections and profile for the 300' opening between islands.
- iii. Cross-section construction detail showing restored island.

DRAWN BY: CHECKED BY:

LC BN/CT

SCALE:

Dredging and Excavation Cross Sections (Channel)

NONE

PROJECT NO.: DATE:
3582407 DATE

BARGE DESIGN SOLUTIONS

Dredging and Excavation Cross Sections

(Channel)

Tennessee National Marina Expansion

LC BN/CT

SCALE:

NONE

PROJECT NO.: DATE:
3582407 DATE

DRAWN BY:

520 West Summit Hill Drive // Suite 1202 // Knoxville, Tennessee 37902 PHONE (865) 637-2810 // FAX (865) 673-8554