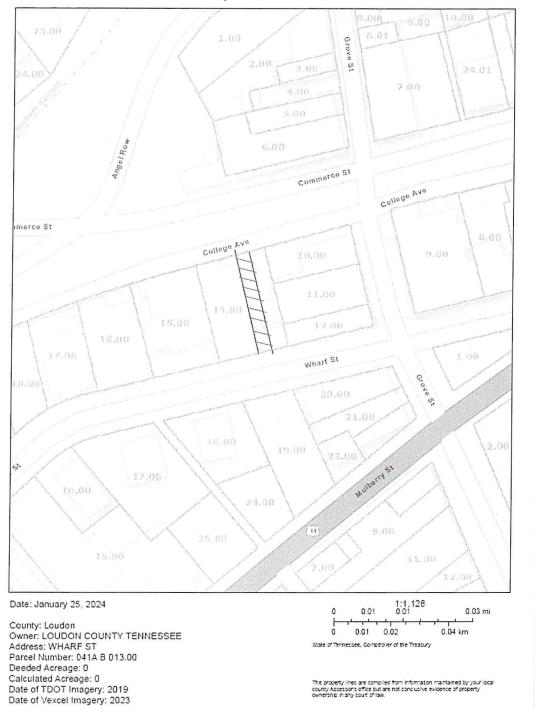

## **RECITALS**

**WHEREAS**, Licensor is the fee owner of the property located in Loudon County, Tennessee between College Street and Wharf Street, as more particularly described, and identified as the highlighted parcel, in <a href="Exhibit A">Exhibit A</a>, which is attached hereto and made a part hereof (the "**Property**"); and

## EXHIBIT A PROPERTY

Loudon County - Parcel: 041A B 013.00

FOR THE AVOIDANCE OF DOUBT, THE "PROPERTY" SHALL ONLY CONSIST OF THE FIRST FIFTEEN (15) FEET OF PARCEL 13 MEASURED FROM PARCEL 14 AS IDENTIFIED BY THE BLUE LINES ON THE ABOVE PARCEL MAP.