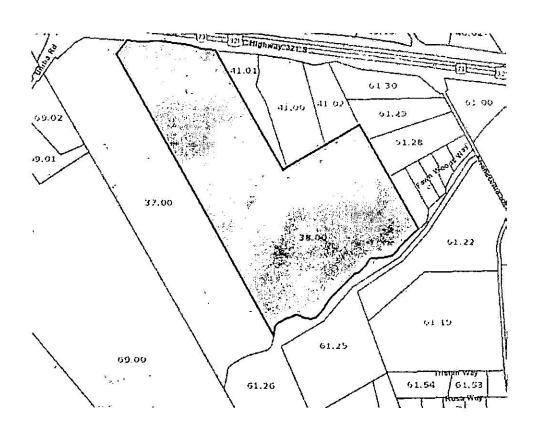

NOW, THEREFORE, BE IT RESOLVED by the Loudon County Commission that the Zoning Map of Loudon County, Tennessee be amended as follows:

Located on Hwy 321, situated in the 3rd Legislative District, referenced by Tax Map 044, Parcel 038.00 to be rezoned from A-1(Agriculture- Forestry District) to R-1, PUD (Suburban Residential District) with a planned unit development (PUD) overlay as shown on the attached map; said map being part of this Resolution.

## ILLUSTRATION ATTACHMENT

REZONE FROM A-1 (AGRICULTURE- FORESTRY
DISTRICT) TO R-1 (SUBURBAN RESIDENTIAL DISTRICT) WITH A PLANNED UNIT
DEVELOPMENT (PUD) OVERLAY. REFERENCED BY LOUDON COUNTY TAX MAP 044,
PARCEL 038.00 LOCATED ON HWY 321.,
LOUDON COUNTY, TN, SITUATED IN THE 3rd
LEGISLATIVE DISTRICT