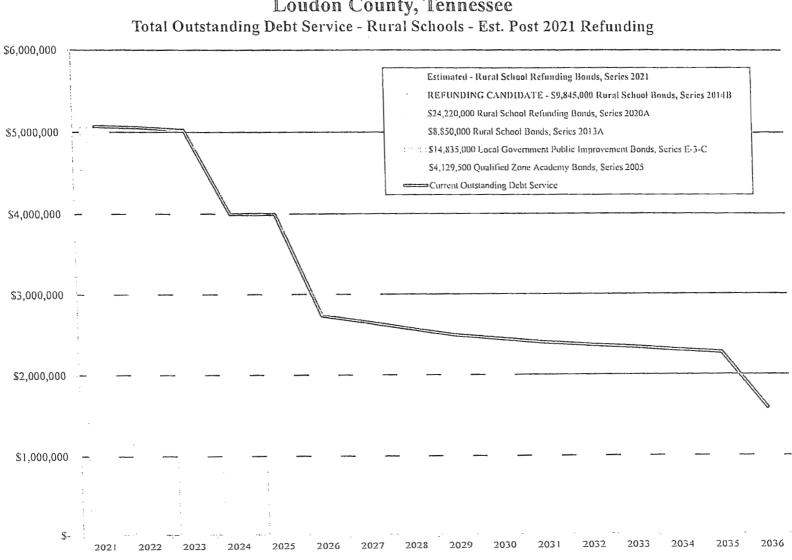

The motion PASSED. (10/0)

(12) Rural School Refunding Director of Accounts and Budgets Tracy Blair presented to commission the recommendation to approve a resolution authorizing the issuance of rural school refunding bonds in the aggregate principal amount of approximately \$7,550,000.

**Commissioner Shaver** made a motion to approve the resolution and **Commissioner Meers** seconded the motion.

Commission Chairman Cullen called for a Roll Call Vote.

The following commissioners voted AYE:

Whitfield, Cullen, Duff, Shaver, Waller, Brewster, Meers, Hurley, Tinker, Satterfield (10)

The following commissioners voted NAY: (0)

The motion PASSED. (10/0) RESOLUTION 040521-N

**Director of Accounts and Budgets Tracy Blair** presented to commission recommendation to approve Statutory Bond for Director of Accounts & Budgets.