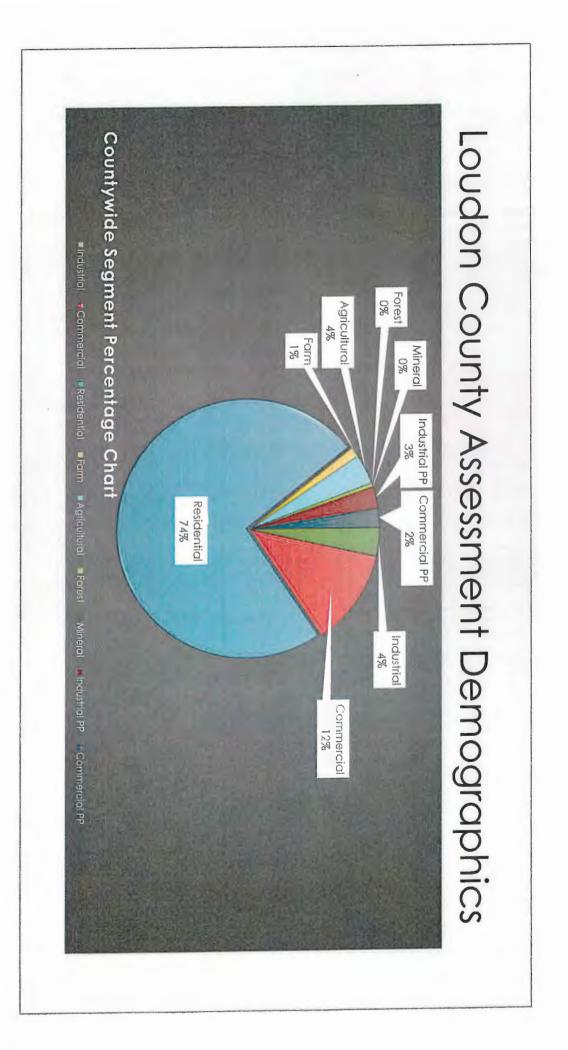

The following commissioners voted NAY: (0)

The motion PASSED. (10/0) RESOLUTION 040521-C

(10) Re-Appraisal Update Property Assessor Mike Campbell gave an update on the countywide re-appraisal. A Power Point presentation was presented and will be available on the county website for Loudon County residents to review for a better understanding of how the reappraisal works. <u>EXHIBIT 040521-D</u>