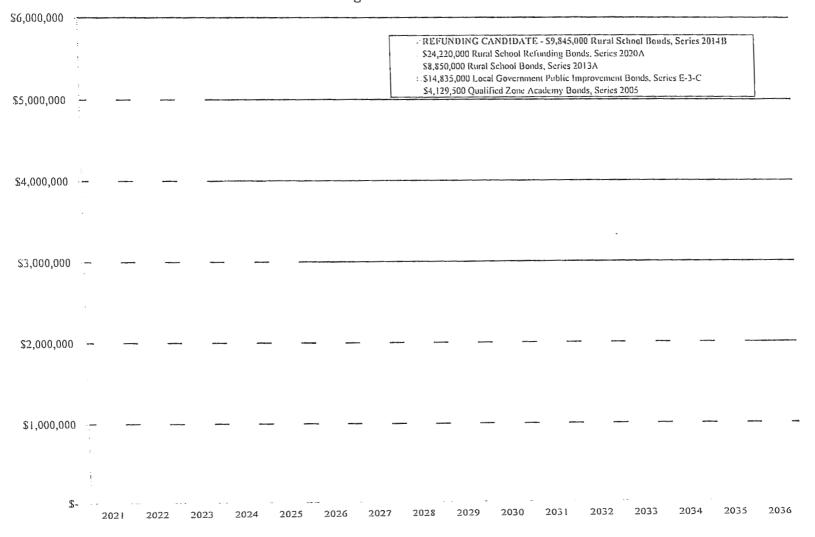

The motion PASSED. (10/0)

(12) Rural School Refunding Director of Accounts and Budgets Tracy Blair presented to commission the recommendation to approve a resolution authorizing the issuance of rural school refunding bonds in the aggregate principal amount of approximately \$7,550,000.

**Commissioner Shaver** made a motion to approve the resolution and **Commissioner Meers** seconded the motion.

Commission Chairman Cullen called for a Roll Call Vote.

The following commissioners voted AYE:

Whitfield, Cullen, Duff, Shaver, Waller, Brewster, Meers, Hurley, Tinker, Satterfield (10)

The following commissioners voted NAY: (0)

The motion PASSED. (10/0) RESOLUTION 040521-N

**Director of Accounts and Budgets Tracy Blair** presented to commission recommendation to approve Statutory Bond for Director of Accounts & Budgets.