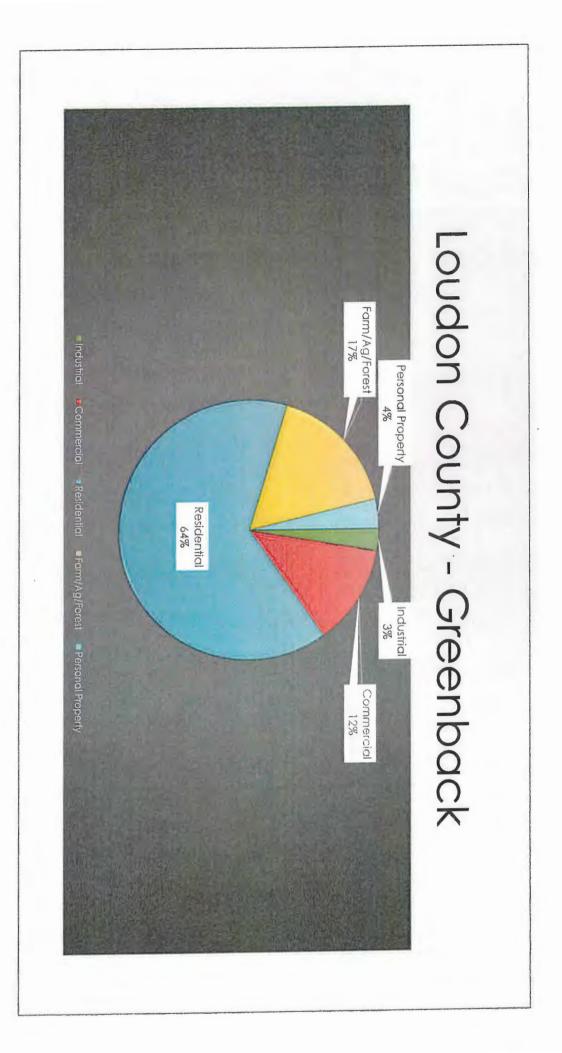

rate for the county, the assessor is required to certify to that body the total assessed value of taxable property in the county, including the total assessed value of all new construction and improvements not included on the previous assessment roll, and the assessed value of deletions from the assessment roll.
- The county legislative body must then certify a tax rate which will provide the same revenue which was
  generated by the tax the previous year.
- The Tennessee Certified Tax Rate process is designed to ensure "truth-in-taxation" following a county-wide reappraisal. The process ensures the amount of total taxes collected for a county remain the same after a reappraisal, even if the combined value of all property in the county rose or fell following the reappraisal.

















# Assessment Change Notices

Mailing Date April 6<sup>th</sup>
 Informal Appeals, Phone Calls, Emails and Walk-in
 Informal Dates April 9<sup>th</sup> to April 16<sup>th</sup>

Second Mailing before May 20<sup>th</sup> Loudon County Board of Equalization meets June 1<sup>st</sup> to June 11th

# Real Estate Market

- 2020 Loudon County closed 1,162 Residential Properties per MLS.
- 2020 Loudon County added 489 New Homes
- March 2021 Loudon County had 75 Residential Home Listings per MLS.
- Jan. through March 2021 there were 210 Permits pulled per Loudon County Planning.
- 2020 there were 3,061 Warranty Deeds Processed, with 1,816 Accepted Sales.
- Of the 1,816 Sales, 1,357 were improved sales.
- Of the 1,816 Sales: 48% from the Unincorporated Area, 27% Tellico Village, 12% Loudon City,