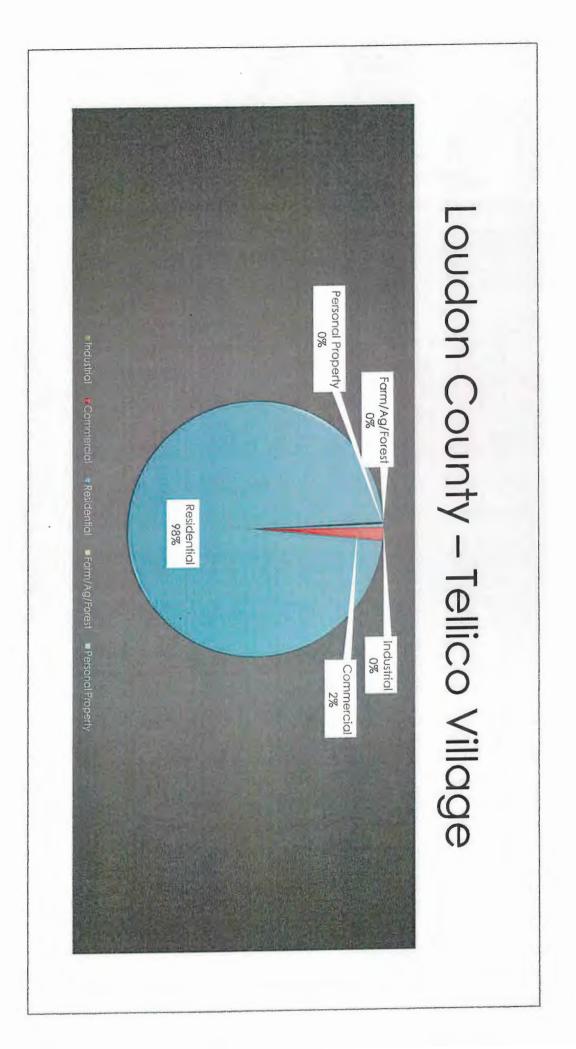

ty tax rate for the county, the assessor is required to certify to that body the total assessed value of taxable property in the county, including the total assessed value of all new construction and improvements not included on the previous assessment roll, and the assessed value of deletions from the assessment roll.
- The county legislative body must then certify a tax rate which will provide the same revenue which was
  generated by the tax the previous year.
- The Tennessee Certified Tax Rate process is designed to ensure "truth-in-taxation" following a county-wide reappraisal. The process ensures the amount of total taxes collected for a county remain the same after a reappraisal, even if the combined value of all property in the county rose or fell following the reappraisal.

















# Assessment Change Notices

Mailing Date April 6<sup>th</sup>
 Informal Appeals, Phone Calls, Emails and Walk-in
 Informal Dates April 9<sup>th</sup> to April 16<sup>th</sup>

Second Mailing before May 20<sup>th</sup> Loudon County Board of Equalization meets June 1<sup>st</sup> to June 11th

# Real Estate Market

- 2020 Loudon County closed 1,162 Residential Properties per MLS.
- 2020 Loudon County added 489 New Homes
- March 2021 Loudon County had 75 Residential Home Listings per MLS.
- Jan. through March 2021 there were 210 Permits pulled per Loudon County Planning.
- 2020 there were 3,061 Warranty Deeds Processed, with 1,816 Accepted Sales.
- Of the 1,816 Sales, 1,357 were improved sales.
- Of the 1,816 Sales: 48% from the Unincorporated Area, 27% Tellico Village, 12% Loudon