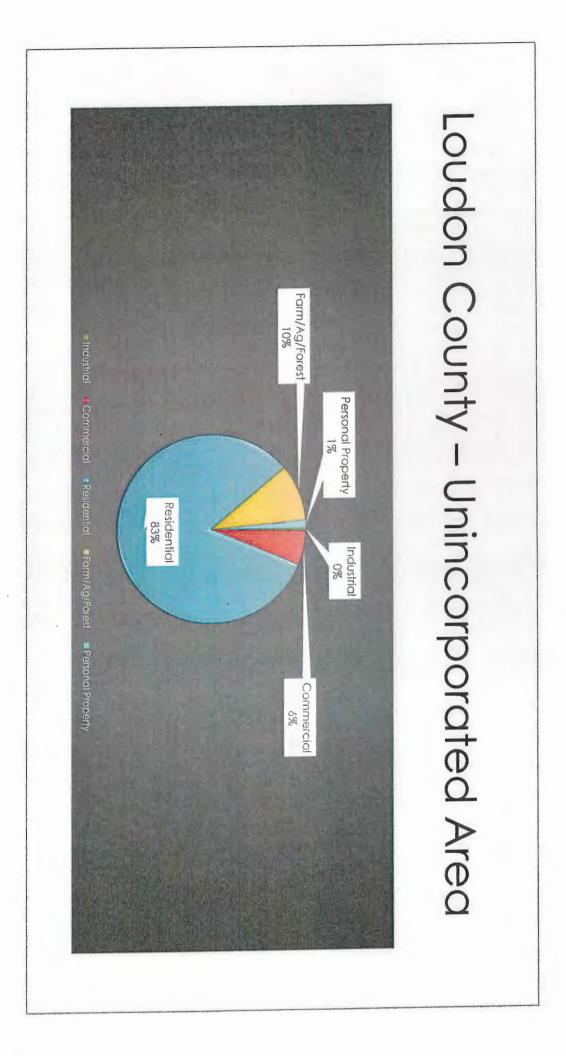

The following commissioners voted NAY: (0)

The motion PASSED. (10/0) RESOLUTION 040521-C

(10) Re-Appraisal Update Property Assessor Mike Campbell gave an update on the countywide re-appraisal. A Power Point presentation was presented and will be available on the county website for Loudon County residents to review for a better understanding of how the reappraisal works. <u>EXHIBIT 040521-D</u>