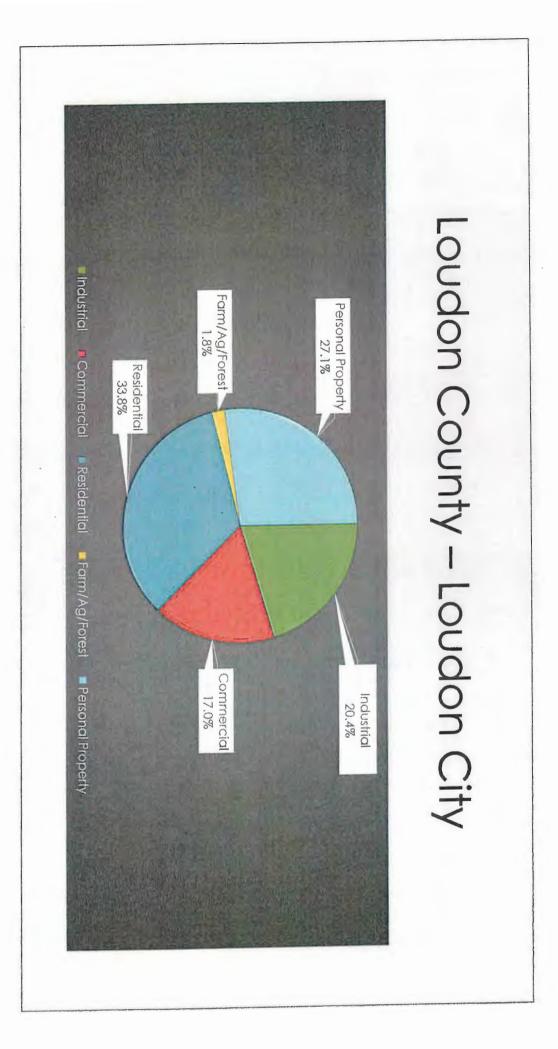

tax rate for the county, the assessor is required to certify to that body the total assessed value of taxable property in the county, including the total assessed value of all new construction and improvements not included on the previous assessment roll, and the assessed value of deletions from the assessment roll.
- The county legislative body must then certify a tax rate which will provide the same revenue which was
  generated by the tax the previous year.
- The Tennessee Certified Tax Rate process is designed to ensure "truth-in-taxation" following a county-wide reappraisal. The process ensures the amount of total taxes collected for a county remain the same after a reappraisal, even if the combined value of all property in the county rose or fell following the reappraisal.

















# Assessment Change Notices

Mailing Date April 6<sup>th</sup>
 Informal Appeals, Phone Calls, Emails and Walk-in
 Informal Dates April 9<sup>th</sup> to April 16<sup>th</sup>

Second Mailing before May 20<sup>th</sup> Loudon County Board of Equalization meets June 1<sup>st</sup> to June 11th

# Real Estate Market

- 2020 Loudon County closed 1,162 Residential Properties per MLS.
- 2020 Loudon County added 489 New Homes
- March 2021 Loudon County had 75 Residential Home Listings per MLS.
- Jan. through March 2021 there were 210 Permits pulled per Loudon County Planning.
- 2020 there were 3,061 Warranty Deeds Processed, with 1,816 Accepted Sales.
- Of the 1,816 Sales, 1,357 were improved sales.
- Of the 1,816 Sales: 48% from the Unincorporated Area, 27% Tellico Village, 12% Loudon C