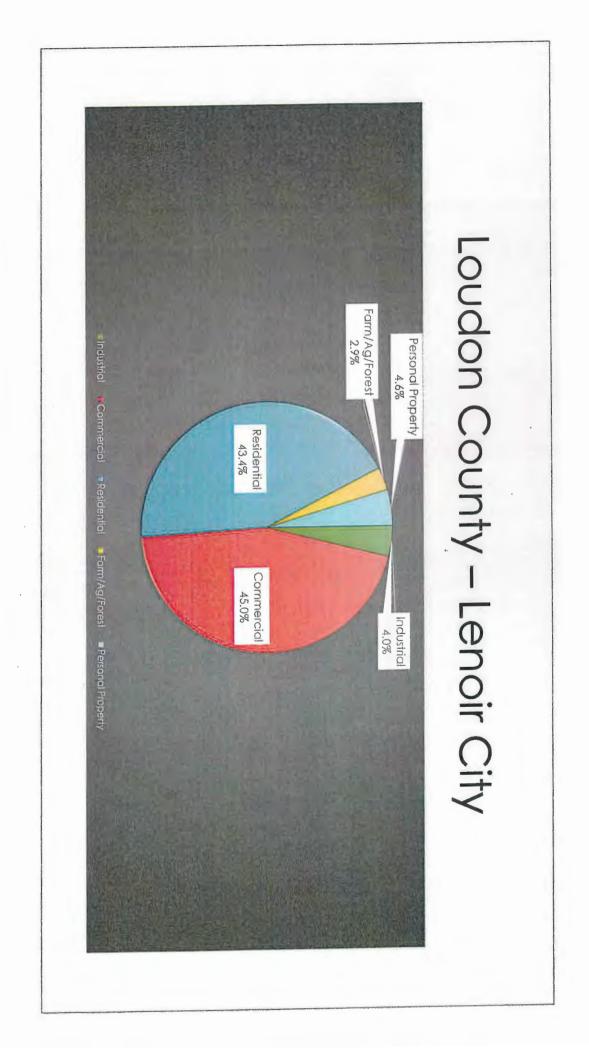

ax rate for the county, the assessor is required to certify to that body the total assessed value of taxable property in the county, including the total assessed value of all new construction and improvements not included on the previous assessment roll, and the assessed value of deletions from the assessment roll.
- The county legislative body must then certify a tax rate which will provide the same revenue which was
  generated by the tax the previous year.
- The Tennessee Certified Tax Rate process is designed to ensure "truth-in-taxation" following a county-wide reappraisal. The process ensures the amount of total taxes collected for a county remain the same after a reappraisal, even if the combined value of all property in the county rose or fell following the reappraisal.

















# Assessment Change Notices

Mailing Date April 6<sup>th</sup>
 Informal Appeals, Phone Calls, Emails and Walk-in
 Informal Dates April 9<sup>th</sup> to April 16<sup>th</sup>

Second Mailing before May 20<sup>th</sup> Loudon County Board of Equalization meets June 1<sup>st</sup> to June 11th

# Real Estate Market

- 2020 Loudon County closed 1,162 Residential Properties per MLS.
- 2020 Loudon County added 489 New Homes
- March 2021 Loudon County had 75 Residential Home Listings per MLS.
- Jan. through March 2021 there were 210 Permits pulled per Loudon County Planning.
- 2020 there were 3,061 Warranty Deeds Processed, with 1,816 Accepted Sales.
- Of the 1,816 Sales, 1,357 were improved sales.
- Of the 1,816 Sales: 48% from the Unincorporated Area, 27% Tellico Village, 12% Loudon Cit