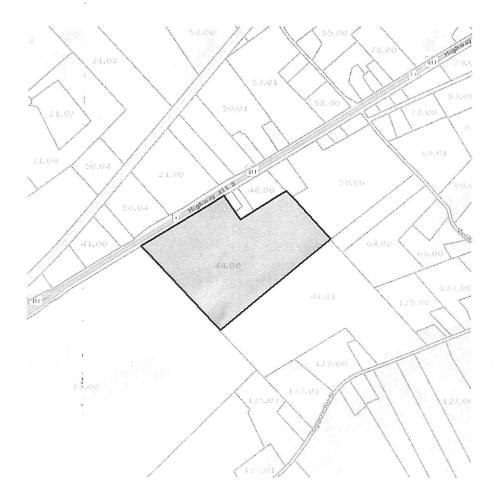

NOW, THEREFORE, BE IT RESOLVED by the Loudon County Commission that the <u>Zoning Map of</u> <u>Loudon County</u>, <u>Tennessee</u> be amended as follows:

Located at 7451 Hwy. 411S situated in the 3<sup>rd</sup> Legislative District, referenced by Tax Map 084, Parcel 044.00, be rezoned from R-1/PUD (Suburban Residential District with Planned Unit Development Overlay) to A-2 (Rural Residential District), being specifically shown on the attached illustrations.

#### REZONE APPROXIMATELY 32.4 ACRES FROM R-1/PUD, SUBURBAN RESIDENTIAL DISTRICT WITH PLANNED UNIT DEVELOPMENT OVERLAY TO A-2, RURAL RESIDENTIAL DISTRICT REFERENCED BY LOUDON COUNTY TAX MAP 084, PARCEI 044.00 LOCATED AT 7431 HWY. 70, LOUDON COUNTY, TN, SITUATED IN THE 3<sup>RD</sup> LEGISLATIVE DISTRICT