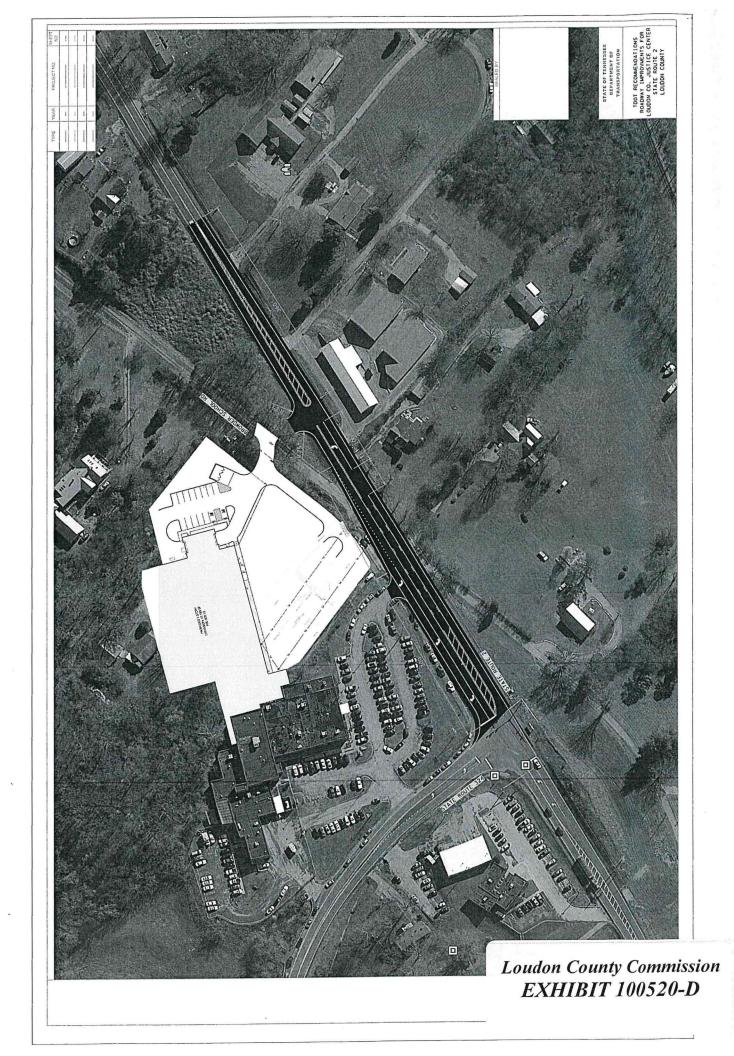

#### The motion PASSED. (8/0)

(10) Browder School Road connecting to Hwy 11 – 90 Degree Exit Mayor Bradshaw presented to commission the need for something to be done at Browder School Road by the jail. There is approximately a tenth of an acre that the county needs to acquire to have a ninety degree exit leaving the jail and connecting to Highway 11 to allow for a legal turn. Highway Superintendent - Eddie Simpson said he would recommend working with this state on this matter. This will be presented at the next workshop in regards to acquiring the property. <u>EXHIBIT 100520-D</u>

# Browder School Road Connecting to Hwy 11 / 90 Degree Exit