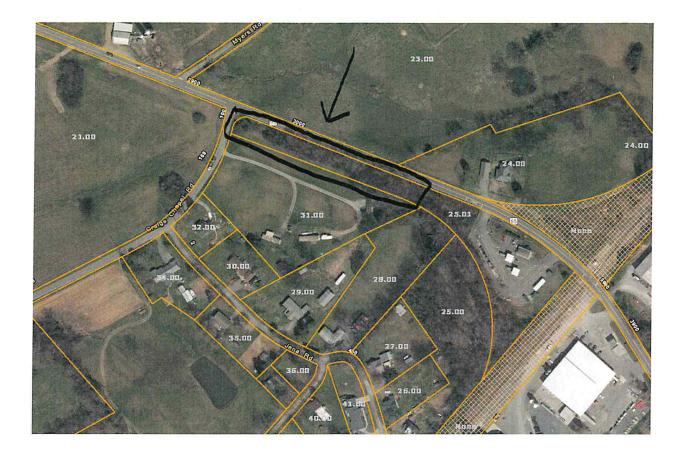

The following commissioners voted No: (0)

The following commissioners were absent: Waller and Tinker

The motion PASSED. (8/0)

(9) Greenback Convenience Center Property / survey/ possible sale 

 Mayor Bradshaw presented to commission information regarding the possible sale of the property that is adjacent to the Greenback Convenience Center. Permission was requested from commission to get a survey started and to send this to the Surplus Property Authority for further action.

 EXHIBIT 100520-C

Commissioner Whitfield made a motion to approve the request and Commissioner Whitfield seconded the motion.

Commissioner Cullen called for a Roll Call Vote.

The following commissioners voted AYE: Satterfiled, Whitfield, Cullen, Duff, Shaver, Brewster, Meers, Hurley (8)

# Property Adjacent to Greenback Convenience Center

Property Adjacent to Greenback Convenience Center

Loudon County Commission EXHIBIT 100520-C

<u>Exhibit 100520-D</u>