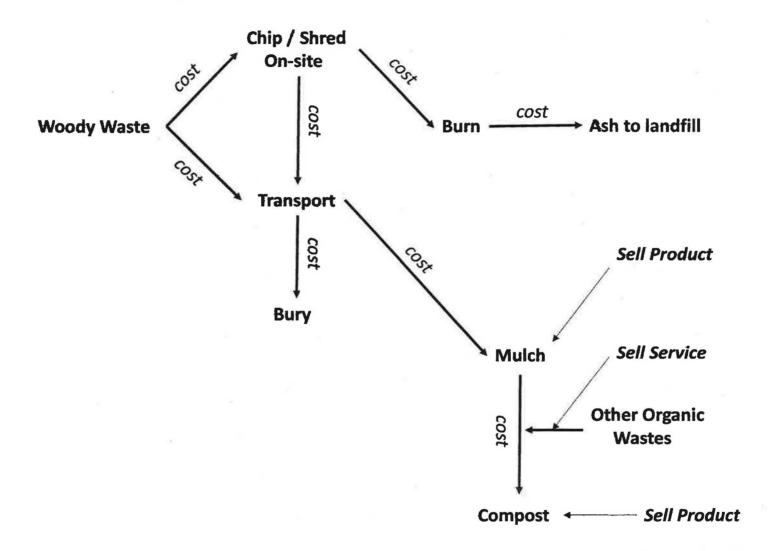

Mr. Johnston stated that the pending transaction between Santek and Republic is still under DOJ review and waiting on final approval, but hopeful it will close in the next couple of months.

Mr. Field asked the Board how they would like to address the green waste concern brought to their attention by the road superintendent. Mr. Stewart said he would suggest to the road superintendent that whatever happens, if he is going to continue with green waste, there is likely going to be a charge associated with disposal. Mr. Field also suggested the Board could consider grinding the waste, or potentially using some of the Board's excess property to house the green waste.

Ms. Kelly Littleton asked if we could check with other facilities to see if it is even cost efficient to grind and chip the green waste.

Mr. Jameson stated if the Board has a feasible piece of property to use, he could use his drone to get an aerial view.

Ms. Bivens also asked where the manpower is going to come from and stated everything has a cost.

**Motion:** Mr. Kevin Stevens stated in his attorney's report that it would be appropriate for the Commission to convene a brief executive session to discuss a subject matter that could involve potential litigation. Mr. Jameson made a motion and Mr. Hamilton seconded the motion. The motion passed unanimously.