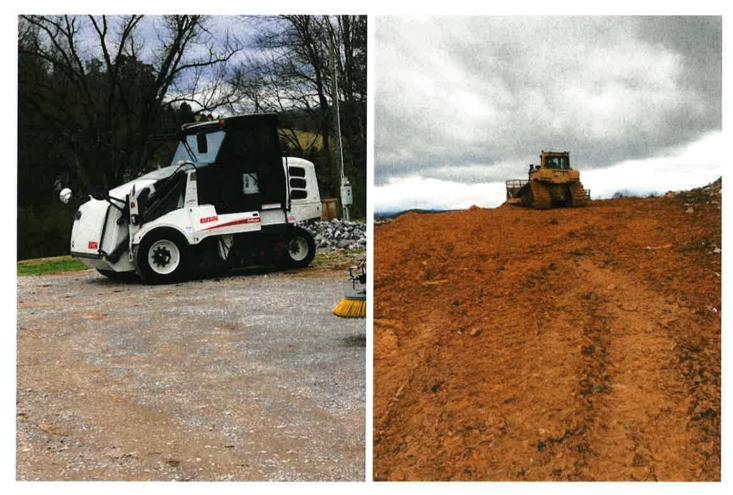

Inspector observed tires of each truck being pressure-washed before leaving landfill, as well as street sweepers cleaning road outside of landfill.

No violations observed during this inspection.