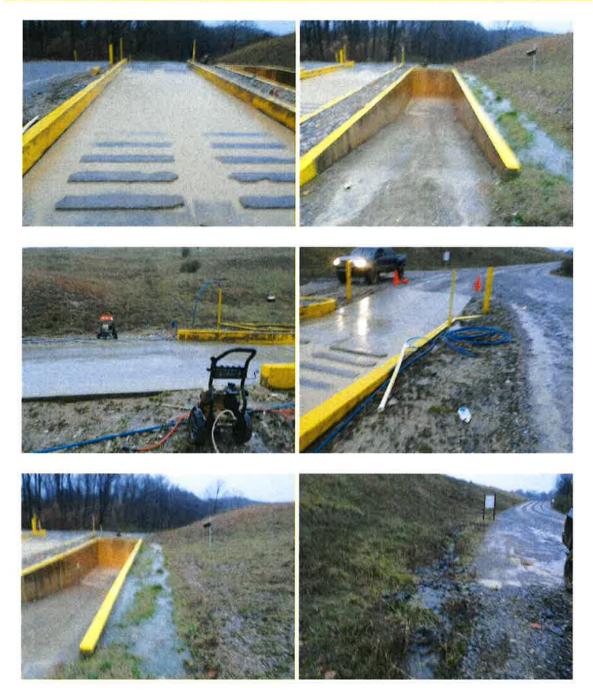

### **Observations and Comments:**

-Met Justin Givens, Landfill Manager of the Matlock Bend facility at the scale house just up from the entrance to the landfill.

-Started inspection with a verbal overview of wheel washing procedures at the Matlock Bend facility given by Mr. Givens.

-The wheel wash is located approximately 1/8 mile uphill from the scale house on a gravel road. The wheel wash itself is not a pressurized system, but rather a concrete trench filled with water that allows vehicles to travel through to remove debris/sediment. The debris/sediment is routed to a concrete holding pit that is approximately 5.0' wide x 8.0' deep. The accumulated sediment is removed from this structure, when necessary, by a skid steer and is taken to an approved facility storage area.

-When the wheel wash water becomes ineffective it is pumped to the facility water treatment plant. Once the water is removed, the trench is filled with nonportable, but clean, water. These cleaning out procedures can occur up to four times daily, depending on road conditions and usage.

-Along with the trench system, 3 pressurized hoses, powered by portable generators, are located at different locations at the wheel wash. These additional tools can aid in the process of debris/sediment removal from vehicles. These tools are powered by facility workers when needed.

-During the inspection I witnessed two vehicles effectively use the wheel wash station for the removal of debris/sediment. The first vehicle was a dumptruck and the second vehicle was a dully truck pulling a horse trailer. Both vehicles entered the system muddy and exited clean.

-There are discussions of installing a pressurized wheel wash station, but no plans have been submitted to the Tennessee Dept. of Environment and Conservation (TDEC).

-Stormwater runoff along the gravel road from the wheel wash down to the scale house was observed. As mentioned previously, my inspection was conducted during a thunderstorm. All runoff was routed to grass lined ditches along either side of the road. At times, stormwater runoff crossed the road, but was the result of elevation and terrain change along the travel corridor.

-The scale house and associated impervious surfaces did not display signs of sediment/debris accumulation.

-Stormwater runoff from the scale house to Highway 72 was traveling down gradient in clear sheet flow patterns. There were no indications of sediment/debris travel or accumulation at these locations.