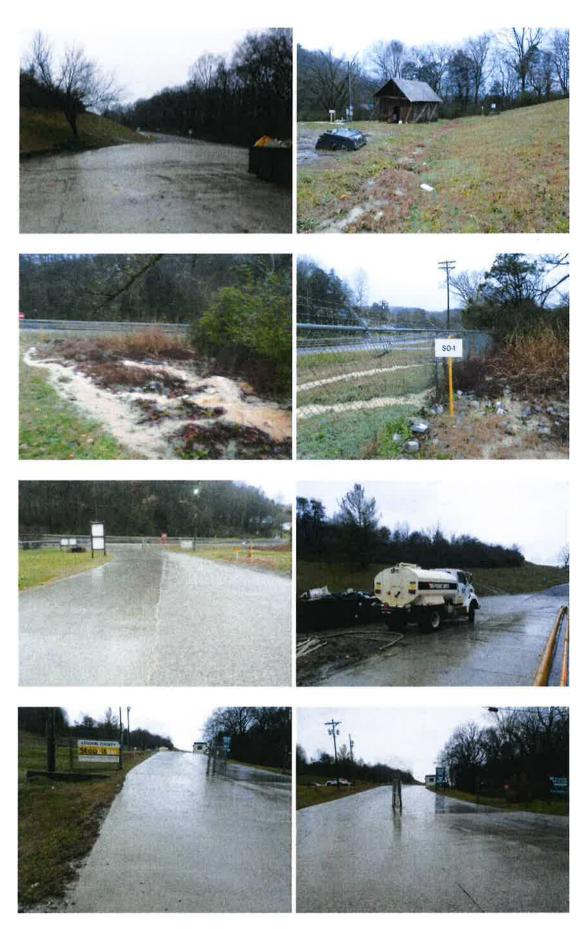

-There are discussions of installing a pressurized wheel wash station, but no plans have been submitted to the Tennessee Dept. of Environment and Conservation (TDEC).

-Stormwater runoff along the gravel road from the wheel wash down to the scale house was observed. As mentioned previously, my inspection was conducted during a thunderstorm. All runoff was routed to grass lined ditches along either side of the road. At times, stormwater runoff crossed the road, but was the result of elevation and terrain change along the travel corridor.

-The scale house and associated impervious surfaces did not display signs of sediment/debris accumulation.

-Stormwater runoff from the scale house to Highway 72 was traveling down gradient in clear sheet flow patterns. There were no indications of sediment/debris travel or accumulation at these locations.

-At the intersection of Highway 72, stormwater entered the ditch system adjacent to the highway, and flowed to the unnamed tributary. The tributary was turbid and in flood stage above and below the confluence of the stormwater ditch.

-Spoke with Mr. Givens about general trash cleanup around the entrance and scale house.

-TDEC, Solid Waste Division, conducted an inspection on January 6, 2020. According to the inspection report numbered 75888, there were no violations found. Furthermore, a manager with Solid Waste reached out to Mr. Given to discuss the wheel wash procedures on January 13, 2020, referencing a recently logged complaint regarding sediment accumulation at the entrance to the facility.