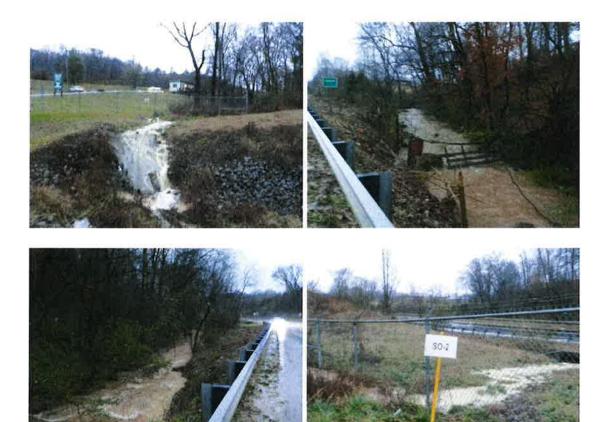

### Tennessee Multi-Sector General NPDES Permit (TMSP) Compliance Inspection Report

| Facility Name:                                                                                                       | Matlock Bend Landfill                         |                            |                               | NPDES T<br>Number: ' |                  | TNR     | .05188            | 39       |
|----------------------------------------------------------------------------------------------------------------------|-----------------------------------------------|----------------------------|-------------------------------|----------------------|------------------|---------|-------------------|----------|
| Street Address:                                                                                                      | 21712 Highway 72                              |                            |                               | Coun                 | nty:             | Loud    | lon               |          |
| Facility SIC<br>Code(s):                                                                                             | 4953                                          | TMSP Sector(s):            | L-P                           | Effective            | e Date:          | 05-Л    | UN-15             | 5        |
| Inspection Date:                                                                                                     | 1/14/2020                                     | Time of Entry:             | 0745                          | Time of Ex           | xit:             | 09      | 9 <mark>15</mark> |          |
| Notice of Covera                                                                                                     | ge (NOC) and Stormwater                       | r Pollution Preventio      | n Plan (SWPPP)                |                      |                  | Yes     | No                | N/A      |
| Is the facility's N                                                                                                  | OC retained on-site or availa                 | able upon request?         |                               |                      |                  |         |                   |          |
| Has the facility de                                                                                                  | eveloped and maintained a S                   | SWPPP?                     |                               |                      |                  |         |                   |          |
| Does the SWPPP                                                                                                       | include: a detailed site map                  | identifying drainage,      | outfalls, pollutant potent    | tial areas and       | 1 BMPs           |         |                   |          |
|                                                                                                                      | an inventory of po                            | tential pollutant sourc    | es?                           |                      |                  |         |                   |          |
|                                                                                                                      | a pollution prevent                           | tion team?                 |                               |                      |                  |         |                   |          |
|                                                                                                                      | a list of measures a                          | and controls to preven     | t pollution?                  |                      | i i              |         |                   |          |
|                                                                                                                      | a description of go                           | od house keeping prac      | ctices?                       |                      |                  |         |                   |          |
|                                                                                                                      |                                               | evention and sediment      |                               |                      |                  |         |                   |          |
|                                                                                                                      |                                               |                            | kie and hazardous polluta     | ants?                |                  |         |                   |          |
|                                                                                                                      |                                               | ill prevention and resp    |                               |                      |                  |         |                   |          |
| a certification page signed by the appropriate authority?<br>a description of employee training and dates delivered? |                                               |                            |                               |                      |                  |         |                   |          |
|                                                                                                                      |                                               |                            |                               |                      |                  |         |                   |          |
| a certification of testing for presence of non-storm-water discharge?                                                |                                               |                            |                               |                      |                  |         |                   |          |
|                                                                                                                      |                                               |                            |                               |                      |                  |         |                   |          |
| Quarterly Visual                                                                                                     | Examination of Stormwa                        | ter Quality (Last inspe    | ction conducted 12/18/2019)   |                      |                  | Yes     | No                | N        |
|                                                                                                                      | performed quarterly visual                    |                            |                               | ents of the T        | 'MSP?            |         |                   |          |
| Are the visual exa                                                                                                   | mination reports retained or                  | n-site or available upo    | n request?                    |                      |                  |         |                   |          |
| (*Permittee also condu                                                                                               | icts weekly inspections – not requi           | red in permit. Most recent | inspection conducted 1/13/202 | 20.)                 |                  |         |                   |          |
|                                                                                                                      | itoring (Most recent sample was               |                            |                               | eceived from In      | <mark>b.)</mark> | Yes     | No                | N/       |
|                                                                                                                      | performed stormwater mon                      |                            | tfalls?                       |                      | -                |         |                   |          |
| Have all of the required parameters been monitored?                                                                  |                                               |                            |                               |                      |                  |         |                   |          |
| Have the samples been collected in accordance with the requirements of the TMSP and/or 40 CFR?                       |                                               |                            |                               |                      |                  |         |                   |          |
| Are the monitoring reports and associated documentation retained on-site or available upon request?                  |                                               |                            |                               |                      |                  |         |                   | <u> </u> |
| Did the facility notify the Division within the required time frame if benchmark exceedances occurred?               |                                               |                            |                               |                      |                  |         |                   |          |
| Comprehensive S                                                                                                      | Site Compliance Evaluatio                     | ns and Inspections         |                               |                      |                  | Yes     | No                | N/       |
| Has the permittee                                                                                                    | performed annual comprehe                     | ensive site compliance     | e evaluations?                |                      |                  |         |                   |          |
|                                                                                                                      | performed any required site                   |                            |                               |                      |                  |         |                   |          |
| Are the evaluation                                                                                                   | is and inspection records ret                 | ained on-site or availa    | able upon request?            |                      |                  |         |                   |          |
| Facility BMP Re                                                                                                      | view <mark>(Facility BMP focus was f</mark> i | rom above wheelhouse to    | receiving stream.)            |                      |                  | Yes     | No                | N/       |
|                                                                                                                      | in accordance with the SW                     |                            |                               |                      |                  |         |                   |          |
|                                                                                                                      | een installed correctly and n                 |                            |                               |                      |                  |         |                   |          |
|                                                                                                                      | keeping measures been impl                    |                            | ned?                          |                      |                  |         |                   |          |
| Outfall and Rece                                                                                                     | iving Waters (where appli                     | cable)                     | Outfall # SC                  | )]                   | Outfall          | # SO2   | and S             | 03       |
|                                                                                                                      | charging at time of inspecti                  |                            | Outfall was dischargi         | ing during (         | Outfalls wer     |         |                   |          |
|                                                                                                                      | ce/color/odor/foam/scum/sc                    |                            | inspection. Discharge         | was similar 🛛 i      | inspection.      | Dischar | ge was            | simi     |
|                                                                                                                      |                                               |                            | in characteristics to         | receving             | in characte      | rictice | to re             | Cev      |

|                                                         | inspection. Discharge was similar<br>in characteristics to receving<br>stream; trubid, foamy, and elevated<br>in depth. Inspection was conducted<br>during a thunderstorm. | in characteristics to receving stream; trubid, foamy, and |
|---------------------------------------------------------|----------------------------------------------------------------------------------------------------------------------------------------------------------------------------|-----------------------------------------------------------|
| Condition of receiving water upstream from the outfall? | Turbid, foamy, and elevated in                                                                                                                                             | Turbid, foamy, and elevated in                            |

|                                                                        | depth. | depth. |
|------------------------------------------------------------------------|--------|--------|
| Condition of receiving water <u>10</u> feet downstream of the outfall? | Same   | Same   |
| Condition of receiving water <u>20</u> feet downstream of the outfall? | Same   | Same   |

-At the intersection of Highway 72, stormwater entered the ditch system adjacent to the highway, and flowed to the unnamed tributary. The tributary was turbid and in flood stage above and below the confluence of the stormwater ditch.