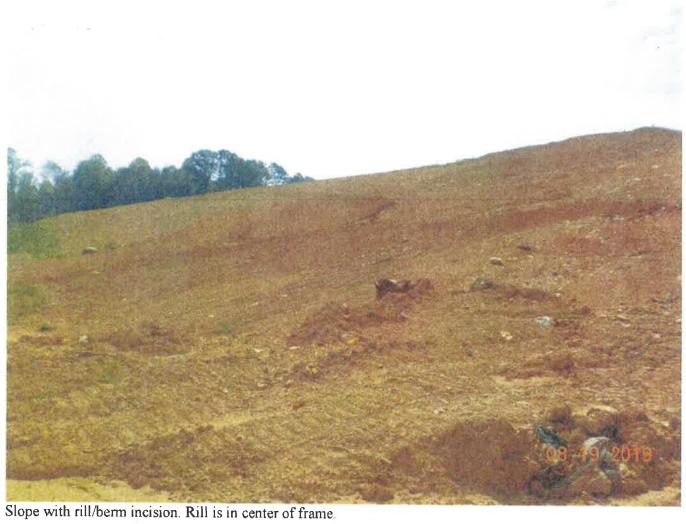

|
|                                      |                         |                         |    |
|                                      |                         |                         |    |
|                                      |                         |                         |    |
|                                      |                         |                         |    |

#### Matlock Bend/Loudon County landfill – SNL 53-0203 Monthly Inspection – 08/19/2019 Photolog



Rolls of plastic liner for new cell.



Working face was contained and equipment was not having trouble managing waste volume. Gray material is Kimberly-Clark product.



Left side of working face. White material is "clay" from make-up product.



Leachate level at sump = 11.6". Compliance level = 12".



#### Initial Inspection

#### TENNESSEE DIVISION OF SOLID WASTE MANAGEMENT CLASS I FACILITY INSPECTION CHECKLIST\*

|   | CI | L | 15 | S  |   |
|---|----|---|----|----|---|
| F | A  | C | IL | IT | Y |

| SITE         |                                                       |                | DATE