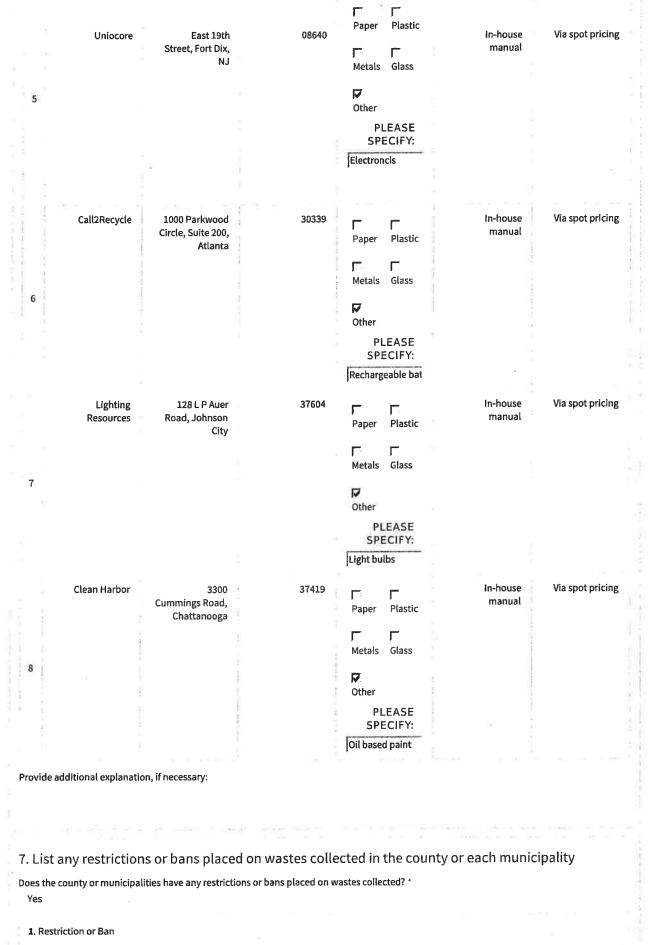

LANDFILL TONNAGE VOLUME MONTH ENDING -JANUARY 2019

## LOUDON COUNTY

MATLOCK BEND LANDFILL

LENOIR CITY

### LANDFILL TONNAGE VOLUME MONTH ENDING -JANUARY 2019