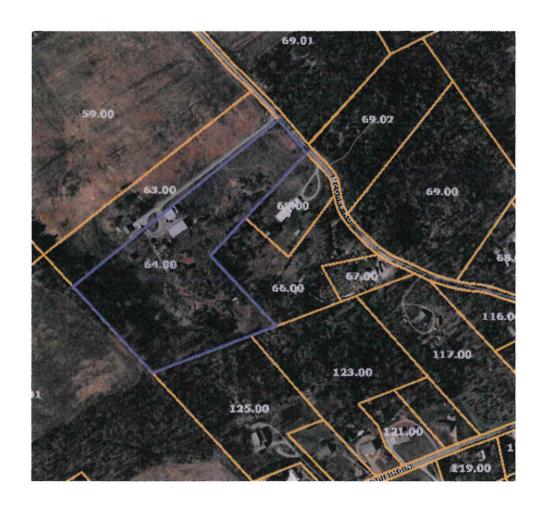

- C) ARESOLUTION AMENDING THE <u>ZONING MAP OF LOUDON COUNTY</u>, <u>TENNESSEE</u>, PURSUANT TO CHAPTER SEVEN, §13-7-105 OF THE <u>TENNESSEE</u> <u>CODE ANNOTATED</u>, TO REZONE FROM A-2, RURAL RESIDENTIAL DISTRICT TO A-3, DEVELOPING AGRICULTURE DISTRICT. LOUDON COUNTY TAX MAP 084, PARCEL 064.00 LOCATED MCGHEERD, LOUDON COUNTY, TN, SITUATED IN THE 3<sup>PD</sup> LEGISLATIVE DISTRICT, APPROXIMATELY 1 ACRE ONLY
- D) A RESOLUTION AMENDING THE ZONING MAP OF LOUDON COUNTY, TENNESSEE, PURSUANT TO CHAPTER SEVEN, §13-7-105 OF THE TENNESSEE CODE ANNOTATED, TO REZONE FROM A-2, RURAL RESIDENTIAL DISTRICT TO CFD COMMUNITY FACILITES DISTRICT, LOUDON COUNTY TAX MAP 005, PARCEL 068.00, LOCATED WHITE WING RD, LOUDON COUNTY, TN, SITUATED IN THE 5TH LEGISLATIVE DISTRICT
- E) A RESOLUTION AMENDING THE ZONING MAP OF LOUDON COUNTY,
  TENNESSEE, PURSUANT TO CHAPTER SEVEN, §13-7-105 OF THE TENNESSEE
  CODE ANNOTATED, TO REZONE FROM A-1, AGRICULTURE FORESTRY DISTRICT
  TO A-3, DEVELOPING AGRICULTURE DISTRICT. LOUDON COUNTY TAX MAP
  036, PARCELS 123.00 & 123.01 LOCATED 5805 UNITIA RD, LOUDON COUNTY,
  TN, SITUATED IN THE 3RD LEGISLATIVE DISTRICT
- 3) Mayor Buddy Bradshaw
  - A) 911 Board Appointment
- 4) Commissioner Rosemary Quillen
  - A) Governmental Affairs Committee Update
- 5) Commissioner Gary Whitfield
  - A) Discussion of Workshop Agenda
- 6) Commissioner Van Shaver
  - A) Discussion of violation of road connections to county roads
- 7) Commissioner Adam Waller
  - A) Website Update

A RESOLUTION AMENDING THE ZONING MAP OF LOUDON COUNTY, TENNESSEE, PURSUANT TO CHAPTER SEVEN, §13-7-105 OF THE TENNESSEE CODE ANNOTATED, TO REZONE FROM A-2, RURAL RESIDENTIAL DISTRICT TO A-3, DEVELOPING AGRICULTURE DISTRICT. LOUDON COUNTY TAX MAP 084, PARCEL 064.00 LOCATED MCGHEE RD, LOUDON COUNTY, TN, SITUATED IN THE 3<sup>RD</sup> LEGISLATIVE DISTRICT, APPROXIMATELY 1 ACRE ONLY

**NOW, THEREFORE, BE IT RESOLVED** by the Loudon County Commission that the <u>Zoning Map of Loudon County</u>, <u>Tennessee</u> be amended as follows:

Located McGhee Rd, situated in the 3<sup>rd</sup> Legislative District, referenced by Tax Map 084, Parcel 064.00 to be rezoned from A-2 (Rural Residential District) to A-3 (Developing Agriculture District). Approximately 1 to acre only.

ATTEST: SECRETARY LOUDON COUNTY REGIONAL PLANNING COMMISSION

| RESOLUTION NO. |  |
|----------------|--|
|                |  |

REZONE FROM A-2 (RURAL RESIDENTIAL DISTRICT)
TO A-3 (DEVELOPING AGRICULTURE DISTRICT).
REFERENCED BY LOUDON COUNTY TAX MAP 084, PARCEL 064.00
LOCATED AT MCGHEE RD, LOUDON COUNTY, TN,
SITUATED IN THE 3<sup>RD</sup> LEGISLATIVE DISTRICT,
APPROXIMATELY 1 ACRE ONLY