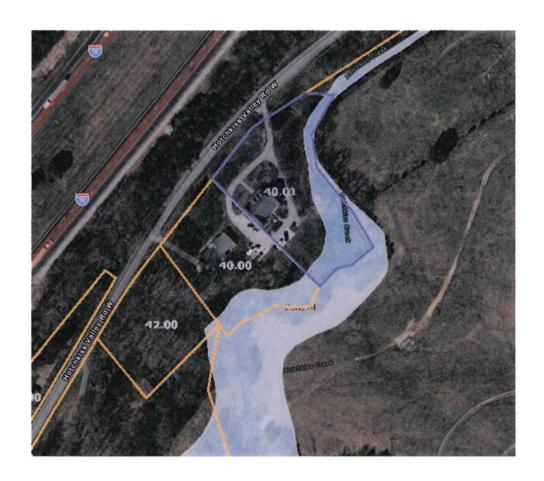

## AGENDA

To provide public comment, prior to the start of the meeting please write your name on the sign -up sheet located on the podium for General Public Comments

- 1) General Public Comments
  (General Public is only allowed to speak on items germane to items on the agenda)
  T.C.A. § 8-44-112
- 2) Loudon County Codes Enforcement Director Jim Jenkins
  - A) A RESOLUTION AMENDING THE ZONING MAP OF LOUDON COUNTY, TENNESSEE, PURSUANT TO CHAPTER SEVEN, §13-7-105 OF THE TENNESSEE CODE ANNOTATED, TO REZONE FROM A-1, AGRICULTURE FORESTRY DISTRICT TO A-2, RURAL RESIDENTIAL DISTRICT AND A-3, DEVELOPING AGRICULTURE DISTRICT. LOUDON COUNTY TAX MAP 065, PARCEL 057.01 LOCATED 2608 WASHINGTON PIKE, LOUDON COUNTY, TN, SITUATED IN THE 4TH LEGISLATIVE DISTRICT
  - B) A RESOLUTION AMENDING THE ZONING MAP OF LOUDON COUNTY, TENNESSEE, PURSUANT TO CHAPTER SEVEN, §13-7-105 OF THE TENNESSEE CODE ANNOTATED, TO REZONE FROM A-1, AGRICULTURE FORESTRY DISTRICT TO A-3, DEVELOPING AGRICULTURE DISTRICT. LOUDON COUNTY TAX MAP 024, PARCELS 040.00 & 040.01 LOCATED 3275 HOTCHKISS VALLEYRD, LOUDON COUNTY, TN, SITUATED IN THE 1<sup>ST</sup> LEGISLATIVE DISTRICT

A RESOLUTION AMENDING THE ZONING MAP OF LOUDON COUNTY, TENNESSEE, PURSUANT TO CHAPTER SEVEN, §13-7-105 OF THE TENNESSEE CODE ANNOTATED, TO REZONE FROM A-1, AGRICULTURE FORESTRY DISTRICT TO A-3, DEVELOPING AGRICULTURE DISTRICT. LOUDON COUNTY TAX MAP 024, PARCELS 040.00 & 040.01 LOCATED 3275 HOTCHKISS VALLEY RD, LOUDON COUNTY, TN, SITUATED IN THE 1<sup>ST</sup> LEGISLATIVE DISTRICT

**NOW, THEREFORE, BE IT RESOLVED** by the Loudon County Commission that the <u>Zoning</u> Map of Loudon County, Tennessee be amended as follows:

Located 3275 Hotchkiss Valley Rd, situated in the 1<sup>st</sup> Legislative District, referenced by Tax Map 024, Parcels 040.00 & 040.01 to be rezoned from A-1 (Agriculture Forestry District) to A-3 (Developing Agriculture District).

REFERENCED BY LOUDON COUNTY TAX MAP 024, PARCELS 040.00 & 040.01

LOCATED AT 3275 HOTCHKISS VALLEY RD LOUDON COUNTY, TN,

SITUATED IN THE 1<sup>ST</sup> LEGISLATIVE DISTRICT

| RESOLUTION |  |
|------------|--|
|            |  |