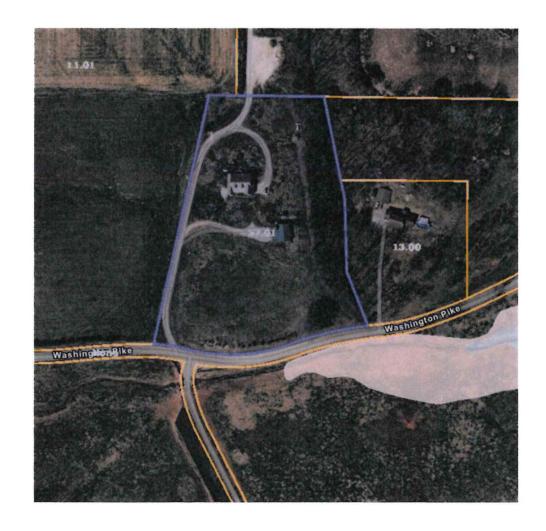

## AGENDA

To provide public comment, prior to the start of the meeting please write your name on the sign -up sheet located on the podium for General Public Comments

- 1) General Public Comments
  (General Public is only allowed to speak on items germane to items on the agenda)
  T.C.A. § 8-44-112
- 2) Loudon County Codes Enforcement Director Jim Jenkins
  - A) A RESOLUTION AMENDING THE ZONING MAP OF LOUDON COUNTY, TENNESSEE, PURSUANT TO CHAPTER SEVEN, §13-7-105 OF THE TENNESSEE CODE ANNOTATED, TO REZONE FROM A-1, AGRICULTURE FORESTRY DISTRICT TO A-2, RURAL RESIDENTIAL DISTRICT AND A-3, DEVELOPING AGRICULTURE DISTRICT. LOUDON COUNTY TAX MAP 065, PARCEL 057.01 LOCATED 2608 WASHINGTON PIKE, LOUDON COUNTY, TN, SITUATED IN THE 4TH LEGISLATIVE DISTRICT
  - B) A RESOLUTION AMENDING THE ZONING MAP OF LOUDON COUNTY, TENNESSEE, PURSUANT TO CHAPTER SEVEN, §13-7-105 OF THE TENNESSEE CODE ANNOTATED, TO REZONE FROM A-1, AGRICULTURE FORESTRY DISTRICT TO A-3, DEVELOPING AGRICULTURE DISTRICT. LOUDON COUNTY TAX MAP 024, PARCELS 040.00 & 040.01 LOCATED 3275 HOTCHKISS VALLEYRD, LOUDON COUNTY, TN, SITUATED IN THE 1<sup>ST</sup> LEGISLATIVE DISTRICT

| NESOLUTION | JTION |
|------------|-------|
|------------|-------|

A RESOLUTION AMENDING THE ZONING MAP OF LOUDON COUNTY, TENNESSEE, PURSUANT TO CHAPTER SEVEN, §13-7-105 OF THE TENNESSEE CODE ANNOTATED, TO REZONE FROM A-1, AGRICULTURE FORESTRY DISTRICT TO A-2, RURAL RESIDENTIAL DISTRICT AND A-3, DEVELOPING AGRICULTURE DISTRICT.

LOUDON COUNTY TAX MAP 065, PARCEL 057.01

LOCATED 2608 WASHINGTON PIKE, LOUDON COUNTY, TN, SITUATED IN THE 4<sup>TH</sup> LEGISLATIVE DISTRICT

WHEREAS, the Loudon County Commission, in accordance with Chapter Seven, §13-7-105 of the Tennessee Code Annotated, may from time to time, amend the number, shape, boundary, area or any regulation of or within any district or districts, or any other provision of any zoning resolution, and

**NOW, THEREFORE, BE IT RESOLVED** by the Loudon County Commission that the <u>Zoning Map of Loudon County</u>, Tennessee be amended as follows:

Located 2608 Washington Pike, situated in the 4<sup>th</sup> Legislative District, referenced by Tax Map 065, Parcel 057.01 to be rezoned from A-1 (Agriculture Forestry District) to A-2 (Rural Residential District) and A-3 (Developing Agriculture District).

| RESOLUTION | NO. |
|------------|-----|
|            |     |

REZONE FROM A-1 (AGRICULTURE FORESTRY DISTRICT)

TO A-2 (RURAL RESIDENTIAL DISTRICT) AND
A-3 (DEVELOPING AGRICULTURE DISTRICT).

REFERENCED BY LOUDON COUNTY TAX MAP 065, PARCEL 057.01

LOCATED AT 2608 WASHINGTON PIKE

LOUDON COUNTY, TN, SITUATED IN THE

4<sup>TH</sup> LEGISLATIVE DISTRICT

| RESULUTION | RESOI | LUTION |  |  |
|------------|-------|--------|--|--|
|------------|-------|--------|--|--|