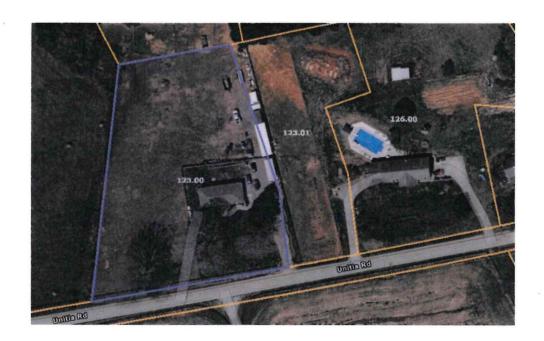

| RESOLUTION |  |
|------------|--|
|------------|--|

A RESOLUTION AMENDING THE <u>ZONING MAP OF LOUDON COUNTY</u>, <u>TENNESSEE</u>, PURSUANT TO CHAPTER SEVEN, §13-7-105 OF THE <u>TENNESSEE CODE ANNOTATED</u>, TO REZONE FROM A-1, AGRICULTURE FORESTRY DISTRICT TO A-3, DEVELOPING AGRICULTURE DISTRICT. LOUDON COUNTY TAX MAP 036, PARCELS 123.00 & 123.01 LOCATED 5805 UNITIA RD, LOUDON COUNTY, TN, SITUATED IN THE 3<sup>RD</sup> LEGISLATIVE DISTRICT

**NOW, THEREFORE, BE IT RESOLVED** by the Loudon County Commission that the <u>Zoning Map of Loudon County</u>, <u>Tennessee</u> be amended as follows:

Located 5805 Unitia Rd, situated in the 3<sup>rd</sup> Legislative District, referenced by Tax Map 036, Parcels 123.00 & 123.01 to be rezoned from A-1 (Agriculture Forestry District) to A-3 (Developing Agriculture District).

TO A-3 (DEVELOPING AGRICULTURE DISTRICT).

REFERENCED BY LOUDON COUNTY TAX MAP 036, PARCELS 123.00 & 123.01

LOCATED AT 5805 UNITIA RD

LOUDON COUNTY, TN, SITUATED IN THE

3RD LEGISLATIVE DISTRICT