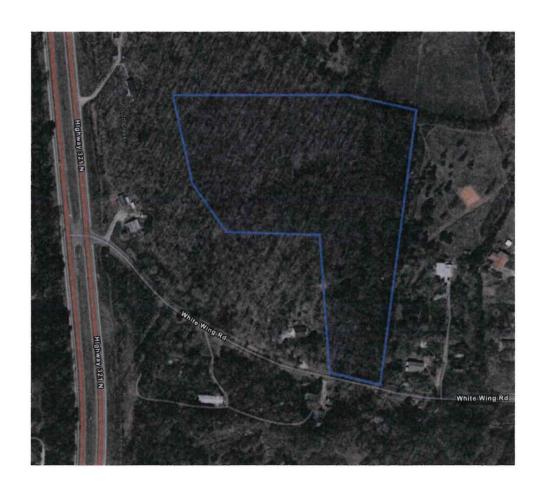

- C) ARESOLUTION AMENDING THE <u>ZONING MAP OF LOUDON COUNTY</u>, <u>TENNESSEE</u>, PURSUANT TO CHAPTER SEVEN, §13-7-105 OF THE <u>TENNESSEE</u> <u>CODE ANNOTATED</u>, TO REZONE FROM A-2, RURAL RESIDENTIAL DISTRICT TO A-3, DEVELOPING AGRICULTURE DISTRICT. LOUDON COUNTY TAX MAP 084, PARCEL 064.00 LOCATED MCGHEERD, LOUDON COUNTY, TN, SITUATED IN THE 3<sup>PD</sup> LEGISLATIVE DISTRICT, APPROXIMATELY 1 ACRE ONLY
- D) A RESOLUTION AMENDING THE ZONING MAP OF LOUDON COUNTY, TENNESSEE, PURSUANT TO CHAPTER SEVEN, §13-7-105 OF THE TENNESSEE CODE ANNOTATED, TO REZONE FROM A-2, RURAL RESIDENTIAL DISTRICT TO CFD COMMUNITY FACILITES DISTRICT, LOUDON COUNTY TAX MAP 005, PARCEL 068.00, LOCATED WHITE WING RD, LOUDON COUNTY, TN, SITUATED IN THE 5TH LEGISLATIVE DISTRICT
- E) A RESOLUTION AMENDING THE ZONING MAP OF LOUDON COUNTY,
  TENNESSEE, PURSUANT TO CHAPTER SEVEN, §13-7-105 OF THE TENNESSEE
  CODE ANNOTATED, TO REZONE FROM A-1, AGRICULTURE FORESTRY DISTRICT
  TO A-3, DEVELOPING AGRICULTURE DISTRICT. LOUDON COUNTY TAX MAP
  036, PARCELS 123.00 & 123.01 LOCATED 5805 UNITIA RD, LOUDON COUNTY,
  TN, SITUATED IN THE 3RD LEGISLATIVE DISTRICT
- 3) Mayor Buddy Bradshaw
  - A) 911 Board Appointment
- 4) Commissioner Rosemary Quillen
  - A) Governmental Affairs Committee Update
- 5) Commissioner Gary Whitfield
  - A) Discussion of Workshop Agenda
- 6) Commissioner Van Shaver
  - A) Discussion of violation of road connections to county roads
- 7) Commissioner Adam Waller
  - A) Website Update

| RESOLUTION |  |
|------------|--|
| RESULUTION |  |

A RESOLUTION AMENDING THE ZONING MAP OF LOUDON COUNTY, TENNESSEE, PURSUANT TO CHAPTER SEVEN, §13-7-105 OF THE TENNESSEE CODE ANNOTATED, TO REZONE FROM A-2, RURAL RESIDENTIAL DISTRICT TO CFD COMMUNITY FACILITES DISTRICT, LOUDON COUNTY TAX MAP 005, PARCEL 068.00, LOCATED WHITE WING RD, LOUDON COUNTY, TN, SITUATED IN THE 5TH LEGISLATIVE DISTRICT,

**NOW, THEREFORE, BE IT RESOLVED** by the Loudon County Commission that the <u>Zoning Map of Loudon County</u>, <u>Tennessee</u> be amended as follows:

Located White Wing Rd, situated in the 5<sup>th</sup> Legislative District, referenced by Tax Map 005, Parcel 068.00, to be rezoned from A-2 (Rural Residential District) to CFD (Community Facility District)

REZONE FROM A-2 (RURAL RESIDENTIAL DISTRICT)

TO CFD (COMMUNITY FACILITY DISTRICT)

REFERENCED BY LOUDON COUNTY TAX MAP 005, PARCEL 068.00

LOCATED AT WHITE WING RD, LOUDON COUNTY, TN,

SITUATED IN THE 5<sup>TH</sup> LEGISLATIVE DISTRICT