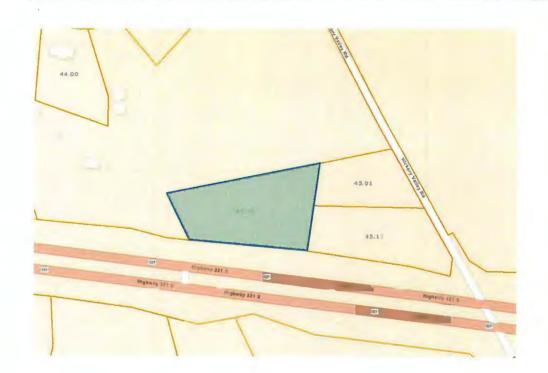

#### ILLUSTRATION ATTACHMENT

REZONE FROM A-1 (AGRICULTURE-FORESTRY DISTRICT) TO C-2 (GENERAL COMMERICAL DISTRICT). REFERENCED BY LOUDON COUNTY TAX MAP 044, PARCEL 045. LOCATED 25805 HWY 321, LOUDON COUNTY, TN, SITUATED IN THE 3<sup>RD</sup> LEGISLATIVE DISTRICT