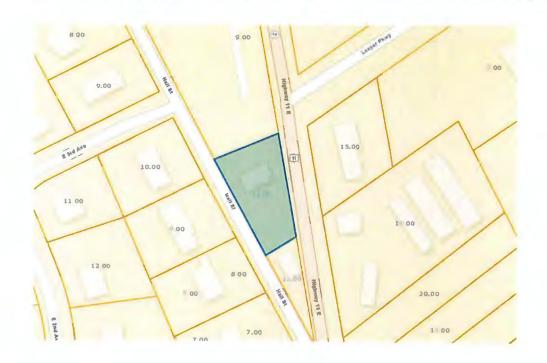

#### ILLUSTRATION ATTACHMENT

REZONE FROM C-2 (GENERAL COMMERCIAL DISTRICT) TO R-1 (SUBURBAN RESIDENTIAL DISTRICT). REFERENCED BY LOUDON COUNTY TAX MAP 020D, PARCEL 011.00 LOCATED AT 270 HALL STREET,

LOUDON COUNTY, TN, SITUATED IN THE 2<sup>ND</sup>

LEGISLATIVE DISTRICT