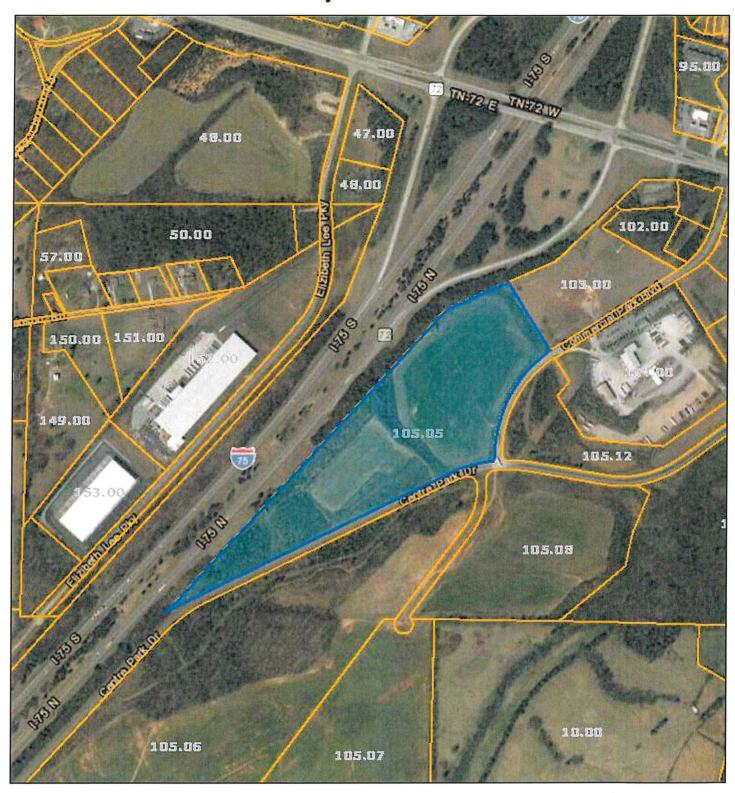

## Loudon County Commission Meeting

Monday, June 6, 2022

Centre 75 Lot 6A (15 acres) Purchase Consideration

# AUTHORIZING THE SALE OF CERTAIN PROPERTY AT CENTRE 75 BUSINESS PARK

WHEREAS, Loudon County and the City of Loudon jointly own certain real properties at Centre 75 Business Park at Highway 72, and

WHEREAS, The Loudon County Economic Development Agency recommends the sale of approximately 15.00± acres of real property within Centre 75 Business Park, being identified as portions of Tax Map 040, Parcel 105.05.

**NOW, THEREFORE, BE IT RESOLVED,** by the Loudon County Commission of Loudon, Tennessee as follows:

- **Section 1.** The Loudon County Commission hereby concurs with the recommendation and agrees to sell approximately 15.00± acres of real property within Centre 75 Business Park, being identified as portions of Tax Map 040, Parcel 105.05 of Loudon County, Tennessee, for a total purchase price of \$405,000.
- **Section 2.** \$30,000 from the proceeds of the sale shall be retained in Centre 75 account.
- **Section 2.** The County Mayor, Rollen "Buddy" Bradshaw, is authorized to sign any documents required to complete this transaction and convey the property to the buyer.
- **Section 3.** This Resolution shall take effect immediately, the public welfare requiring it.