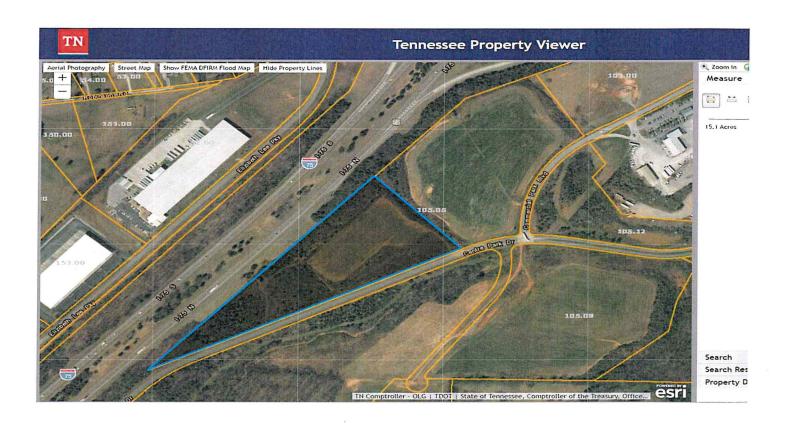

## Loudon County Commission Meeting

Monday, June 6, 2022

Centre 75 Lot 6A (15 acres) Purchase Consideration

# AUTHORIZING THE SALE OF CERTAIN PROPERTY AT CENTRE 75 BUSINESS PARK

WHEREAS, Loudon County and the City of Loudon jointly own certain real properties at Centre 75 Business Park at Highway 72, and

WHEREAS, The Loudon County Economic Development Agency recommends the sale of approximately 15.00± acres of real property within Centre 75 Business Park, being identified as portions of Tax Map 040, Parcel 105.05.

**NOW, THEREFORE, BE IT RESOLVED,** by the Loudon County Commission of Loudon, Tennessee as follows:

- **Section 1.** The Loudon County Commission hereby concurs with the recommendation and agrees to sell approximately 15.00± acres of real property within Centre 75 Business Park, being identified as portions of Tax Map 040, Parcel 105.05 of Loudon County, Tennessee, for a total purchase price of \$405,000.
- **Section 2.** \$30,000 from the proceeds of the sale shall be retained in Centre 75 account.
- **Section 2.** The County Mayor, Rollen "Buddy" Bradshaw, is authorized to sign any documents required to complete this transaction and convey the property to the buyer.
- **Section 3.** This Resolution shall take effect immediately, the public welfare requiring it.