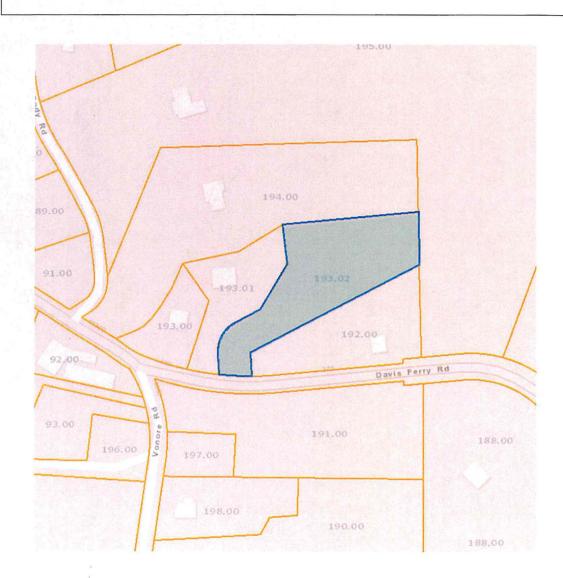

NOW, THEREFORE, BE IT RESOLVED by the Loudon County Commission that the Zoning Map of Loudon County, Tennessee be amended as follows:

Located at 299 Davis Ferry Rd., situated in the 1<sup>st</sup> Legislative District, referenced by Tax Map 050, Parcel 193.02 be rezoned from C-2, General Commercial District, to C-1, Rural Center District as shown on the attached illustration; said illustration being part of this Resolution.

### ILLUSTRATION ATTACHMENT

### REZONE APPROXIMATELY 1.69 ACRES FROM C-2, GENERAL COMMERICAL DISTRICT TO C-1, RURAL CENTER DISTRICT REFERENCED BY LOUDON COUNTY TAX MAP 050, PARCEL 193.02, LOCATED AT 299 DAVIS FERRY RD., LOUDON COUNTY, TN, SITUATED IN THE 1<sup>ST</sup> LEGISLATIVE DISTRICT