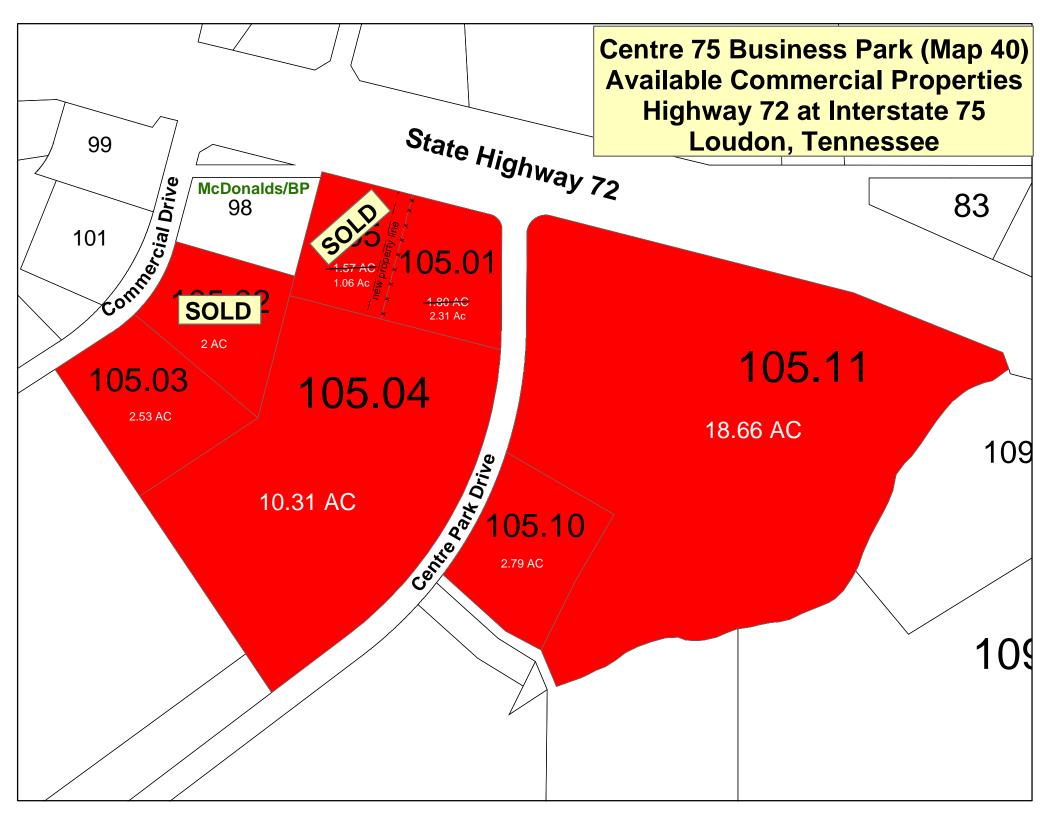

- 1. Consideration of Approval for Revising Land Values for Centre Commercial Properties.
- 2. Consideration of Adopting a Resolution Endorsing Funding for the Replacement of the Hwy 321 (S.R.73)/Tennessee River Bridge at Fort Loudoun and Construction of the Hwy 321 (S.R.73)/Hwy 11 (S.R.2) Flyover in Loudon County, Tennessee.

## **Centre 75 Business Park Commercial Properties**

| Parcel # | Exist | ing Price/acre | Proposed Price/acre | Size (acres) | C  | Surrent Price | Proposed Price  |
|----------|-------|----------------|---------------------|--------------|----|---------------|-----------------|
| 105.01   | \$    | 290,000        | \$<br>325,000       | 2.31         | \$ | 669,900       | \$<br>750,750   |
| 105.03   | \$    | 155,000        | \$<br>155,000       | 2.53         | \$ | 392,150       | \$<br>392,150   |
| 105.04   | \$    | 125,000        | \$<br>150,000       | 10.31        | \$ | 1,288,750     | \$<br>1,546,500 |
| 105.1    | \$    | 90,000         | \$<br>100,000       | 2.79         | \$ | 251,100       | \$<br>279,000   |
| 105.11   | \$    | 100,000        | \$<br>125,000       | 18.66        | \$ | 1,866,000     | \$<br>2,332,500 |
|          |       |                |                     | Total        | \$ | 4,467,900     | \$<br>5,300,900 |